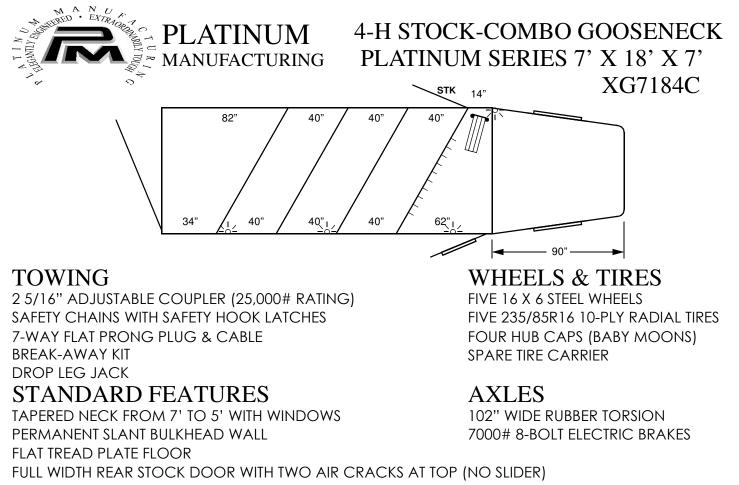

DRESSING ROOM DOOR (LINE) WITH WINDOW AND CAMPER LATCH WITH DEAD BOLT ESCAPE DOOR, (STANDARD STOCK TYPE) AT BULKHEAD, STREETSIDE WITH BUTTERFLY LATCH SINGLE SIDE WALL CONSTRUCTION, WITH TWO AIR CRACKS AT TOP IN HORSE COMPARTMENT AND SMOOTH SKIN AT TOP IN DRESSING ROOM AREA

BULKHEAD WALL AND FENDER WELLS ARE RUBBER LINED DIVIDERS WITH STAINLESS STEEL SLAM LATCHES INSIDE TIES (TWO PER HORSE) OUTSIDE TIES (TWO PER HORSE) SADDLE RACKS (ONE PER HORSE) TEN BRIDLE HOOKS PADDING IN HORSE COMPT. ON BULKHEAD WALL AND EACH SIDE OF DIVIDERS PADDED BREAST BAR AT FIRST HORSE CARPET ON SADDLE RACKS CARPET ON BED, DROP AND FLOOR OF DRESSING ROOM AREA FLOOR MATS COVERING ENTIRE HORSE COMPARTMENT TAPER INNER WHEEL WELLS UP & TEAR DROP FENDERS FULL WIDTH RUBBER DOCK BUMPER FOUR INTERIOR L.E.D. LIGHTS TWO PAIRS OF FULLY ENCLOSED L.E.D. TAIL LIGHTS D.O.T. APPROVED L.E.D. RUNNING LIGHTS AND D.O.T. APPROVED REFLECTIVE TAPE