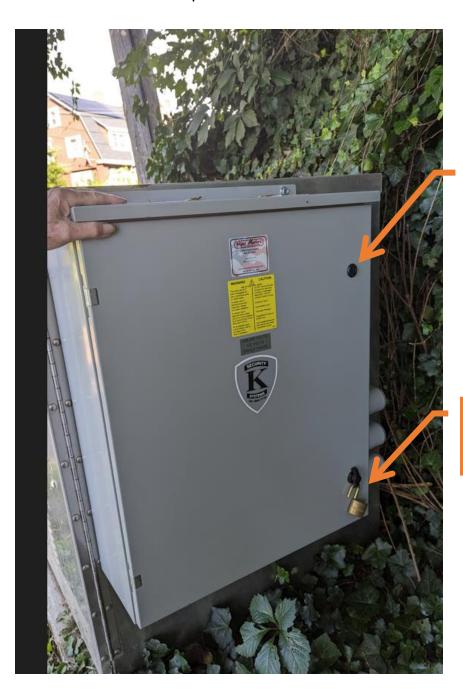

# Three AquaMaster Volcano Units (1.5HP), with Etna pattern

- Installed on or about 8/11/2023, by Water and Wetland of Upton, MA and electrician "K Security Systems of Lynn".
- The **fountain control box** is located on the side of the larger utility box near the Children's Garden. See photo below

Just use a "coin" to open this one, it is just used to latch the box

Your KEY fits into this lock.

FOUNTAINS TIMER **LIGHTS** 

**TIMER** 

LIGHTS

"PATTERNS"