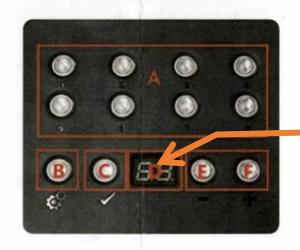

# Setting the **LIGHTS PATTERNS**

Press the number for desired program, See numbered LIST below.

### To Change Programs:

- If not in scene mode, press the select button (B) until 'SA' appears in the LED display, and press the check button (C) to confirm.
- Select programs 1-8 directly using the numbered pushbuttons (A).
- Use the plus (F) and minus
   (E) buttons to select a program number, and press the check button to confirm.

## To Change Program Speed:

- If not speed mode, press the select button (B) until 'SP' appears in the display (D), and press the check button (C) to confirm.
- Use the '+' and '-' buttons to increase or decrease speed, and press the check button (C) to confirm.

- If not in dimming mode, press the select button (B) until 'dl' appears in the display (D), and press the check button (C) to confirm.
- Use the plus (F) and minus (E) buttons to increase or decrease speed, and press the check button (C) to confirm.

NOTE: Decreasing brightness dims all lights, and increasing brightness turns up the white component of the RGBW light.

> Program number appears here