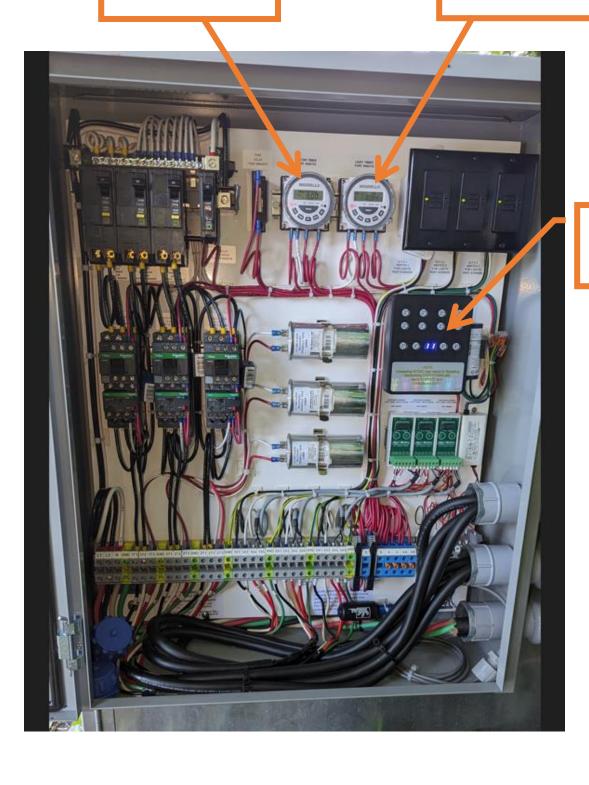

Just use a "coin" to open this one, it is just used to latch the box

Your KEY fits into this lock.

FOUNTAINS TIMER **LIGHTS** 

**TIMER** 

LIGHTS

"PATTERNS"

## Setting the **TIMER DIRECTIONS**

# Setting the **LIGHTS PATTERNS**

Press the number for desired program, See numbered LIST below.