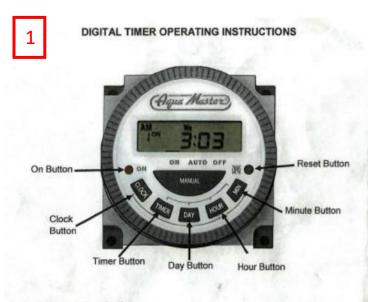

## Setting the **TIMER DIRECTIONS**

## Troubleshoot:

- Make sure there is power to the timer "On Button" should be "lit up Red".
- RESET BUTTON. Best sometimes to reset and start over. Use a pencil tip to push the RESET BUTTON. You will then reset Day and Time and your program.

- 1. Apply power to turn the timer on.
- 2. Press RESET to clear all data from memory. Use a pen point to press.

2

#### SETTING THE CLOCK

- 1. Press and hold CLOCK.
- 2. While holding CLOCK, press DAY, HOUR or MINUTE to the desired day / time.

Note: You must advance past 12:00 to set PM.

3. Release CLOCK.

#### **PROGRAMMING**

- There are 15 daily program settings built into the timer.
- a. MO TU WE TH FR SA SU

b. MO

c. TU

d. WE

e. TH

FR S

i. MO TU WE TH FR

j. SA SU

k. MO TU WE TH FR SA I. MO TU WE

m. TH FR SA

n. MO WE FR

o. TU TH S

3

#### PROGRAMMING (CONT.)

- 2. Press TIMER once. "1on --: -- " appears.
- Press DAY repeatedly for desired days ON. Ex. Mo Tu We Th Fr Sa Su.
- 4. Press HOUR / MIN repeatedly for desired ON time.

Note: You must advance past 12:00 to set PM.

- 5. Press TIMER once. "10FF --: -- appears.
- Press DAY repeatedly for desired days OFF.

Note: Must match "10N" day settings.

7. Press HOUR / MIN repeatedly for desired OFF time.

Note: You must advance past 12:00 to set PM.

- Repeat steps 1 through 7 for more events if desired, up to a maximum of 8 ON/OFF events per day.
- When finished programming, press CLOCK to execute programs.
- 10. Press MANUAL until the line is above AUTO.

Note: For 24 hour operation, press the MANUAL button until the line is above "ON". This mode bypasses all programmed settings.

1