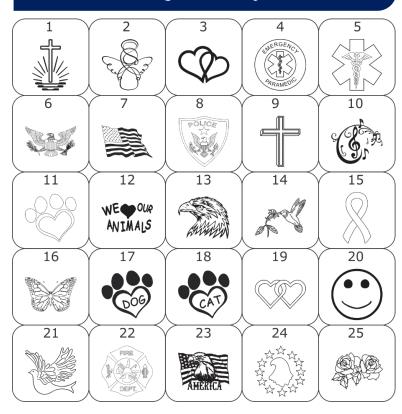

Please direct questions to info@monteaglecommunitycenter.com. Additional information can be found at www.monteaglecommunitycenter.com

Clipart #:

|          | $\square$ 8x8 Brick No Clipart \$250 (6 lines of text, 20 characters per line) $\square$ 8x8 Brick With Clipart \$250 (4 lines of text, 20 characters per line) |  |  |  |  |  |  |        |  |  |  |  |  |  |  |  |  |  |
|----------|-----------------------------------------------------------------------------------------------------------------------------------------------------------------|--|--|--|--|--|--|--------|--|--|--|--|--|--|--|--|--|--|
| Name:    |                                                                                                                                                                 |  |  |  |  |  |  |        |  |  |  |  |  |  |  |  |  |  |
| Address: |                                                                                                                                                                 |  |  |  |  |  |  |        |  |  |  |  |  |  |  |  |  |  |
| Phone:   |                                                                                                                                                                 |  |  |  |  |  |  | Email: |  |  |  |  |  |  |  |  |  |  |
|          |                                                                                                                                                                 |  |  |  |  |  |  |        |  |  |  |  |  |  |  |  |  |  |
| Line 1   |                                                                                                                                                                 |  |  |  |  |  |  |        |  |  |  |  |  |  |  |  |  |  |
| Line 2   |                                                                                                                                                                 |  |  |  |  |  |  |        |  |  |  |  |  |  |  |  |  |  |
| Line 3   |                                                                                                                                                                 |  |  |  |  |  |  |        |  |  |  |  |  |  |  |  |  |  |
| Line 4   |                                                                                                                                                                 |  |  |  |  |  |  |        |  |  |  |  |  |  |  |  |  |  |
| Line 5   |                                                                                                                                                                 |  |  |  |  |  |  |        |  |  |  |  |  |  |  |  |  |  |
| Line 6   |                                                                                                                                                                 |  |  |  |  |  |  |        |  |  |  |  |  |  |  |  |  |  |

☐ 4x8 Brick No Clipart \$100 (3 lines of text, 20 characters per line) ☐ 4x8 Brick With Clipart \$100 (3 lines of text, 15 characters per line)