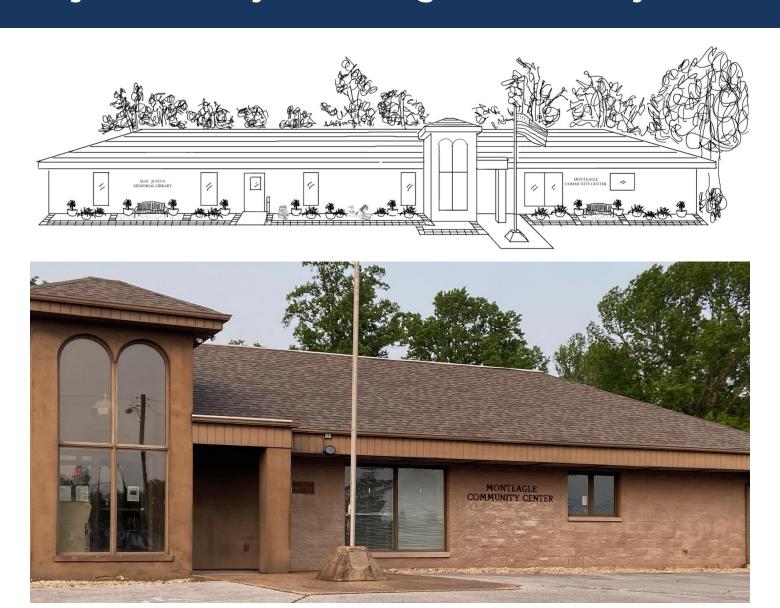

## Brick Order Deadline: November 15, 2023

Monteagle Comm Ctr 4x8 W/Out Clipart 3 Lines-20 Char/Line

Thank you for your interest and support for our Community Center fundraiser. The Monteagle Community Center is asking the public to sponsor a commemorative brick to be incorporated into the landscaping bordering the entire perimeter of the Community Center and Library. Bricks can be purchased in honor of a loved one, a special pet, celebrations, to publicize a business, club, or organization. The possibilities are only limited by your imagination.

Our goal for this fundraiser is to do much needed landscaping, updates and repairs to interior and exterior, create a memorial garden, purchase life saving equipment (defibrillator, blood pressure cuffs, first aid kits, etc). We would also like to expand offerings of activities, clubs and functions at the Center for our entire community.

Your purchase of a commemorative brick will help to ensure our Community Center is here for many generations to come.

Complete this order form & return with payment to:
The Town of Monteagle
P.O. Box 127, Monteagle TN 37356
Make Checks Payable to:
The Town of Monteagle ~ Community Center