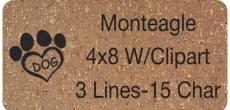

☐ 4x8 Brick No Clipart \$100 (3 lines of text, 20 characters per line) ☐ 4x8 Brick With Clipart \$100 (3 lines of text, 15 characters per line)