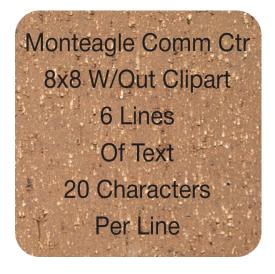

Please direct questions to info@monteaglecommunitycenter.com. Additional information can be found at www.monteaglecommunitycenter.com

Clipart #:

|          | $\square$ 8x8 Brick No Clipart \$250 (6 lines of text, 20 characters per line) $\square$ 8x8 Brick With Clipart \$250 (4 lines of text, 20 characters per line) |  |  |  |  |  |  |        |  |  |  |  |  |  |  |  |  |  |
|----------|-----------------------------------------------------------------------------------------------------------------------------------------------------------------|--|--|--|--|--|--|--------|--|--|--|--|--|--|--|--|--|--|
| Name:    |                                                                                                                                                                 |  |  |  |  |  |  |        |  |  |  |  |  |  |  |  |  |  |
| Address: |                                                                                                                                                                 |  |  |  |  |  |  |        |  |  |  |  |  |  |  |  |  |  |
| Phone:   |                                                                                                                                                                 |  |  |  |  |  |  | Email: |  |  |  |  |  |  |  |  |  |  |
|          |                                                                                                                                                                 |  |  |  |  |  |  |        |  |  |  |  |  |  |  |  |  |  |
| Line 1   |                                                                                                                                                                 |  |  |  |  |  |  |        |  |  |  |  |  |  |  |  |  |  |
| Line 2   |                                                                                                                                                                 |  |  |  |  |  |  |        |  |  |  |  |  |  |  |  |  |  |
| Line 3   |                                                                                                                                                                 |  |  |  |  |  |  |        |  |  |  |  |  |  |  |  |  |  |
| Line 4   |                                                                                                                                                                 |  |  |  |  |  |  |        |  |  |  |  |  |  |  |  |  |  |
| Line 5   |                                                                                                                                                                 |  |  |  |  |  |  |        |  |  |  |  |  |  |  |  |  |  |
| Line 6   |                                                                                                                                                                 |  |  |  |  |  |  |        |  |  |  |  |  |  |  |  |  |  |