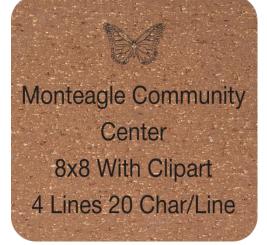

Please direct questions to info@monteaglecommunitycenter.com. Additional information can be found at www.monteaglecommunitycenter.com

Clipart #:

|          | $\square$ 8x8 Brick No Clipart \$250 (6 lines of text, 20 characters per line) $\square$ 8x8 Brick With Clipart \$250 (4 lines of text, 20 characters per line) |  |  |  |  |  |  |        |  |  |  |  |  |  |  |  |  |  |
|----------|-----------------------------------------------------------------------------------------------------------------------------------------------------------------|--|--|--|--|--|--|--------|--|--|--|--|--|--|--|--|--|--|
| Name:    |                                                                                                                                                                 |  |  |  |  |  |  |        |  |  |  |  |  |  |  |  |  |  |
| Address: |                                                                                                                                                                 |  |  |  |  |  |  |        |  |  |  |  |  |  |  |  |  |  |
| Phone:   |                                                                                                                                                                 |  |  |  |  |  |  | Email: |  |  |  |  |  |  |  |  |  |  |
|          |                                                                                                                                                                 |  |  |  |  |  |  |        |  |  |  |  |  |  |  |  |  |  |
| Line 1   |                                                                                                                                                                 |  |  |  |  |  |  |        |  |  |  |  |  |  |  |  |  |  |
| Line 2   |                                                                                                                                                                 |  |  |  |  |  |  |        |  |  |  |  |  |  |  |  |  |  |
| Line 3   |                                                                                                                                                                 |  |  |  |  |  |  |        |  |  |  |  |  |  |  |  |  |  |
| Line 4   |                                                                                                                                                                 |  |  |  |  |  |  |        |  |  |  |  |  |  |  |  |  |  |
| Line 5   |                                                                                                                                                                 |  |  |  |  |  |  |        |  |  |  |  |  |  |  |  |  |  |
| Line 6   |                                                                                                                                                                 |  |  |  |  |  |  |        |  |  |  |  |  |  |  |  |  |  |