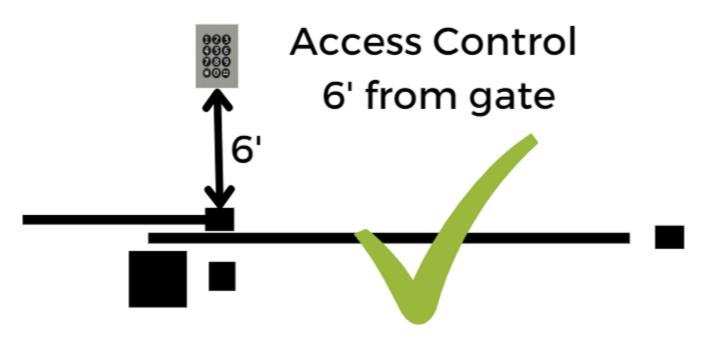

## **Automated Slide Gate Safety Design**

✓ Install gate stops to prevent gate from rolling past fall protection

This drawing represents gate safety designs for reference only. It does not serve as a guarantee of the safety or security of your gate. The actual implementation should be conducted following local regulations, building codes, and safety standards. We strongly advise consulting with a professional installer or knowledgeable authority to ensure compliance and safety in all stages of gate installation and operation. Always abide by your local regulations and laws.