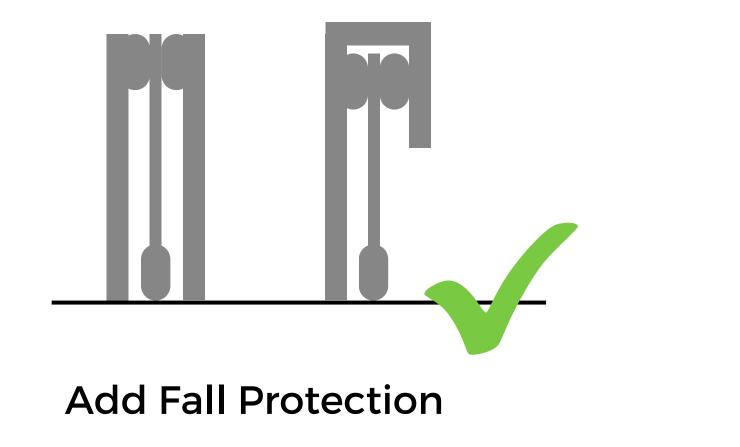

## **Automated Slide Gate Safety Design**

✓ Install gate stops to prevent gate from rolling past fall protection

This drawing represents gate safety designs for reference only. It does not serve as a guarantee of the safety or security of your gate. The actual implementation should be conducted following local regulations, building codes, and safety standards. We strongly advise consulting with a professional installer or knowledgeable authority to ensure compliance and safety in all stages of gate installation and operation. Always abide by your local regulations and laws.