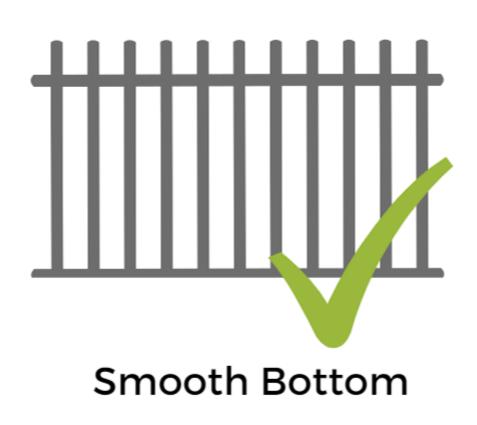

## **Automated Slide Gate Safety Design**

✓ Install gate stops to prevent gate from rolling past fall protection

This drawing represents gate safety designs for reference only. It does not serve as a guarantee of the safety or security of your gate. The actual implementation should be conducted following local regulations, building codes, and safety standards. We strongly advise consulting with a professional installer or knowledgeable authority to ensure compliance and safety in all stages of gate installation and operation. Always abide by your local regulations and laws.