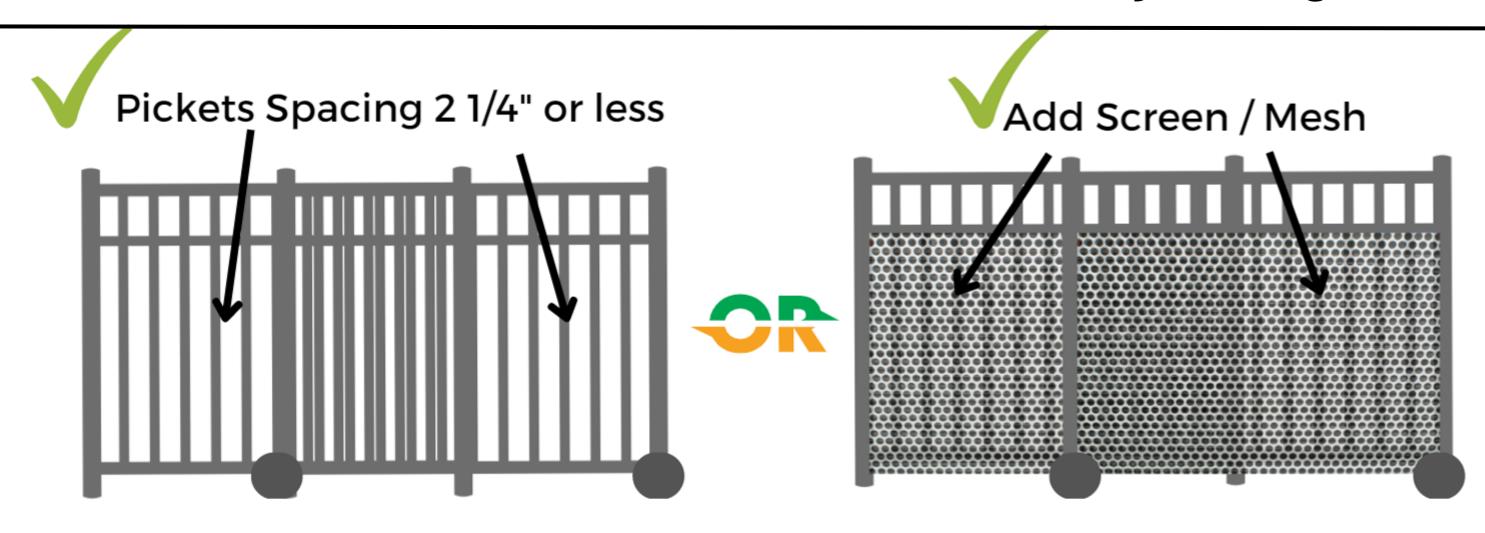

## **Automated Slide Gate Safety Design**

✓ Install gate stops to prevent gate from rolling past fall protection

This drawing represents gate safety designs for reference only. It does not serve as a guarantee of the safety or security of your gate. The actual implementation should be conducted following local regulations, building codes, and safety standards. We strongly advise consulting with a professional installer or knowledgeable authority to ensure compliance and safety in all stages of gate installation and operation. Always abide by your local regulations and laws.