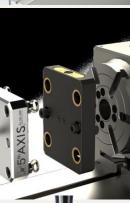

#### • ABOUT 5TH AXIS

VISES - FIXTURES - QUICK CHANGE SYSTEMS 52mm & 96mm Rock Lock Overview Simple Modular Design.

- Reduce Setup and Changeover Times.
- Solutions
  Available for 3, 4,&
  5 Axis
  Machines.
- Repeatability less than 8 µm.