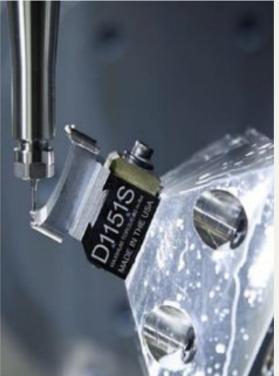

#### • ABOUT REAMTEC

Compensation Clamping Nut Compatible with all tool holders for collets.

- Extended tool life due to perfect runout.
- Highest quality of bores due to correction of runout.
- Maximum process capability due to correction of runout.