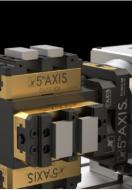

#### • ABOUT 5TH AXIS

VISES - FIXTURES - QUICK CHANGE SYSTEMS 52mm & 96mm Rock Lock Overview Simple Modular Design.

- Reduce Setup and Changeover Times.
- Solutions
  Available for 3, 4,&
  5 Axis
  Machines.
- Repeatability less than 8 µm.