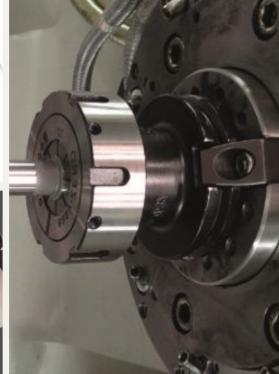

#### • ABOUT 5TH AXIS

VISES - FIXTURES - QUICK CHANGE SYSTEMS 52mm & 96mm Rock Lock Overview Simple Modular Design.

- Reduce Setup and Changeover Times.
- Solutions
  Available for 3, 4,&
  5 Axis
  Machines.
- Repeatability less than 8 µm.