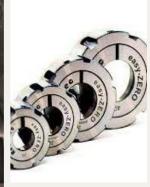

#### • ABOUT REAMTEC

Compensation Clamping Nut Compatible with all tool holders for collets.

- Extended tool life due to perfect runout.
- Highest quality of bores due to correction of runout.
- Maximum process capability due to correction of runout.