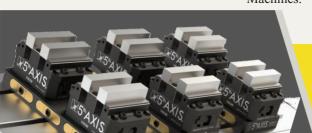

#### **Work Holding**

#### • ABOUT 5TH AXIS

VISES - FIXTURES - QUICK CHANGE SYSTEMS 52mm & 96mm Rock Lock Overview Simple Modular Design.

- Reduce Setup and Changeover Times.
- Solutions
  Available for 3, 4,&
  5 Axis
  Machines.
- Repeatability less than 8 µm.