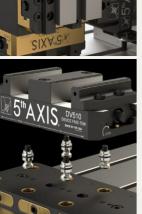

#### • ABOUT 5TH AXIS

VISES - FIXTURES - QUICK CHANGE SYSTEMS 52mm & 96mm Rock Lock Overview Simple Modular Design.

- Reduce Setup and Changeover Times.
- Solutions
  Available for 3, 4,&
  5 Axis
  Machines.
- Repeatability less than 8 µm.