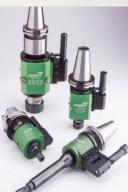

#### • ABOUT TAPMATIC

Tapmatic is pleased to introduce the new DeBurr-Z for deburring and chamfering operations on your CNC machine. Tapmatic also offers a complete program of marking tools. Whether your application calls for dot peen marking, scribing, or stamping,

- Self-reversing CNC tapping attachments
- TapWriter
   Scribe Writer
   MH
   DeBurr-Z
- Drill-n-Tap
- RxII
- Rx
- X
- TC/DC
- SPD