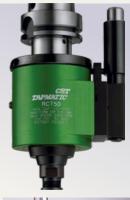

#### • ABOUT TAPMATIC

Tapmatic is pleased to introduce the new DeBurr-Z for deburring and chamfering operations on your CNC machine. Tapmatic also offers a complete program of marking tools. Whether your application calls for dot peen marking, scribing, or stamping,

- Self-reversing CNC tapping attachments
- TapWriter
   Scribe Writer
   MH
   DeBurr-Z
- Drill-n-Tap
- RxII
- Rx
- X
- TC/DC
- SPD