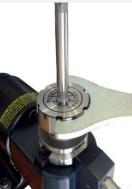

#### • ABOUT REAMTEC

Compensation Clamping Nut Compatible with all tool holders for collets.

- Extended tool life due to perfect runout.
- Highest quality of bores due to correction of runout.
- Maximum process capability due to correction of runout.