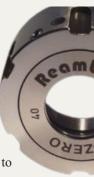

## Reamtec

acamtec

#### • ABOUT REAMTEC

Compensation Clamping Nut Compatible with all tool holders for collets.

- Extended tool life due to perfect runout.
- Highest quality of bores due to correction of runout.
- Maximum process capability due to correction of runout.