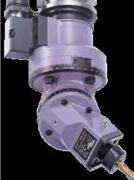

#### • ABOUT 5TH AXIS

VISES - FIXTURES - QUICK CHANGE SYSTEMS 52mm & 96mm Rock Lock Overview Simple Modular Design.

- Reduce Setup and Changeover Times.
- Solutions
  Available for 3, 4,&
  5 Axis
  Machines.
- Repeatability less than 8 µm.