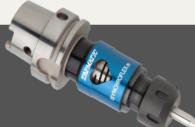

#### • ABOUT MST

Alway The Best Flexible Safety Barrier Sour Polymer Confirms The V0 Self-extinguishing Class

- Free setting of cutting direction.
- Extra compact head.
- $\bullet$  Best for small M/C.
- Weight are less then half of conventional product.
- Easy disassembly and assembly. Adequate machining capability despite its light weight.