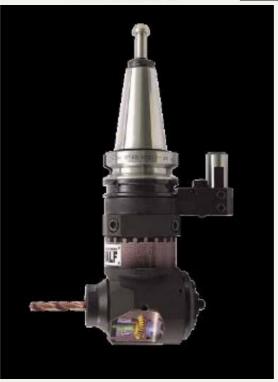

#### • ABOUT TAPMATIC

Tapmatic is pleased to introduce the new DeBurr-Z for deburring and chamfering operations on your CNC machine. Tapmatic also offers a complete program of marking tools. Whether your application calls for dot peen marking, scribing, or stamping,

- Self-reversing CNC tapping attachments
- TapWriter
   Scribe Writer
   MH
   DeBurr-Z
- Drill-n-Tap
- RxII
- Rx
- X
- TC/DC
- SPD