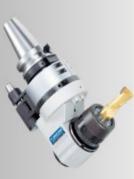

#### • ABOUT MST

Alway The Best Flexible Safety Barrier Sour Polymer Confirms The V0 Self-extinguishing Class

- Free setting of cutting direction.
- Extra compact head.
- $\bullet$  Best for small M/C.
- Weight are less then half of conventional product.
- Easy disassembly and assembly. Adequate machining capability despite its light weight.