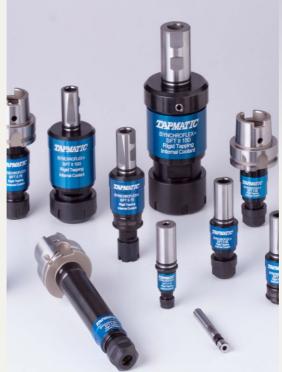

### THE PHILITY

#### • ABOUT TAPMATIC

Tapmatic is pleased to introduce the new DeBurr-Z for deburring and chamfering operations on your CNC machine. Tapmatic also offers a complete program of marking tools. Whether your application calls for dot peen marking, scribing, or stamping,

- Self-reversing CNC tapping attachments
- TapWriter
   Scribe Writer
   MH
   DeBurr-Z
- Drill-n-Tap
- RxII
- Rx
- X
- TC/DC
- SPD