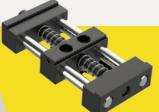

#### **Work Holding**

#### • ABOUT 5TH AXIS

VISES - FIXTURES - QUICK CHANGE SYSTEMS 52mm & 96mm Rock Lock Overview Simple Modular Design.

- Reduce Setup and Changeover Times.
- Solutions
  Available for 3, 4,&
  5 Axis
  Machines.
- Repeatability less than 8 µm.