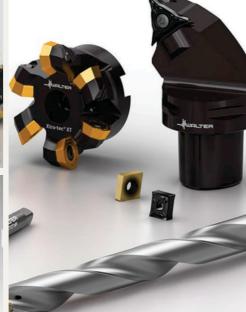

# \_, UALTER

#### • ABOUT WALTER

Standard tools for turning, milling, holemaking and threading, Walter offers you an extensive range of high-quality precision and machining tools from the Walter, Walter Titex and Walter Prototyp competence brand.

#### • MORE INFORMATION

Turning and grooving.Threading

- Holemaking
- Milling

Automotive