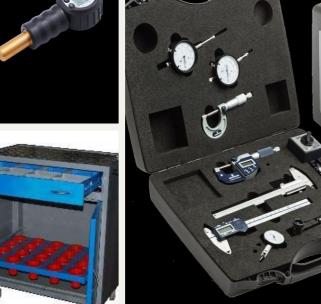

#### **ABOUT ACCESSORIES**

We have very wide type of accessories which will help to easy your work arround machinig center. We include mterology also in our product range.

- VERNIER Micrometer
- Deck Trolley
- Tool Trolley
- Live Tool Holder
- Dial indicator
- Working Banch
- Test Arbor
- Tool Boy