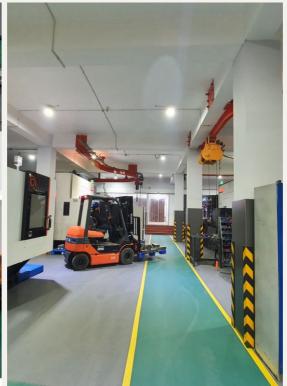

### **Modular flooring**

#### • ABOUT ECOTILE

Ecotile interlocking floor tiles are a tough, flexible and modular flooring solution ecotile is available in two surface texture and a variety of colours.

- 10 year WARRANTY.
- Extremely Tough & Hard Wearing.
   R10 antisliprating.
- Bfl-S1 fire rating.
   Resistant to chemicals including oil and fuel.