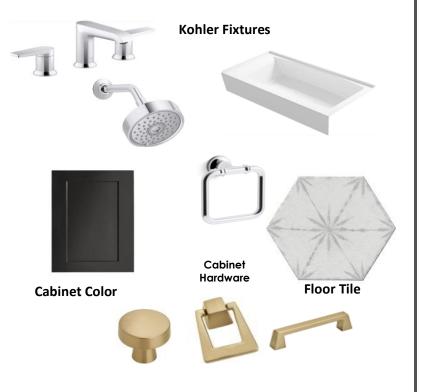

## **506 Mission Bell Cove READY EARLY SPRING 2024**

(Selections Subject to Change Due to Availability & Construction)



#### **KITCHEN**

HOMES

Kitchen Countertops & backsplash Quartz



**Kitchen** Cabinet Color



Kitchen island Countertop



White Oak **Island Cabinetry** 





**Kohler Pulldown** 



Faucet



Jenn Air **Appliances** 





#### WHOLE HOME



Shaker Style Cabinetry



Schlege Door Hardware & **Handle Sets** 



**Upstairs Carpet** 



White Dove OC-17



White Oak Wood Floors-**Downstairs & Stairs** 

### **LAUNDRY ROOM**



Kohler Pulldown Faucet

Cabinet Hardware







Tile Floor

**Cabinet Color** 

**Quartz Countertop** 

## **POWDER ROOM**



**Kohler Faucet** 







Countertop



White Oak Cabinetry

## BATHROOMS 3,4,5



# **BATHROOM 2**

# Kohler Fixtures





**Cabinet Color** 







Floor Tile

### **MASTER BATH**







**Master Floor** 



**Shower Floor** 



Freestanding Tub



Wall Mount Tub Filler







## **LIGHTING**



Foyer Fixture



**Dining Fixture** 



Front Entry Fixture



## **Exterior**

Stucco





Dark Gray Tile Roof



Coyote Outdoor Grill