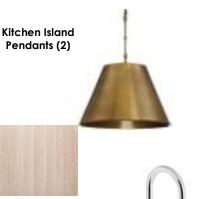

#### **KITCHEN**

HOMES

Kitchen Countertops & backsplash Quartz

**Kitchen** Cabinet Color

Kitchen island Countertop

White Oak **Island Cabinetry** 

**Kohler Pulldown** 

Faucet