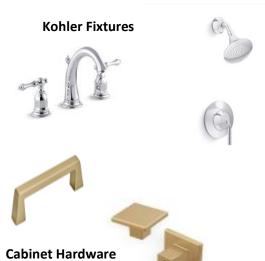

Countertops & backsplash Quartz



**Kitchen** Cabinet Color



Kitchen island Countertop



White Oak **Island Cabinetry** 





**Kohler Pulldown** 



Faucet



Jenn Air **Appliances** 





#### WHOLE HOME



Shaker Style Cabinetry



Schlege Door Hardware & **Handle Sets** 



**Upstairs Carpet** 



White Dove OC-17



White Oak Wood Floors-**Downstairs & Stairs** 

### **LAUNDRY ROOM**



Kohler Pulldown Faucet

Cabinet Hardware







Tile Floor

**Cabinet Color** 

**Quartz Countertop** 

## **POWDER ROOM**



**Kohler Faucet** 







Countertop



White Oak Cabinetry

## BATHROOMS 3,4,5



# **BATHROOM 2**

# Kohler Fixtures





**Cabinet Color** 







Floor Tile

### **MASTER BATH**







**Master Floor** 



**Shower Floor** 



Freestanding Tub



Wall Mount Tub Filler







## **LIGHTING**



Foyer Fixture



**Dining Fixture** 



Front Entry Fixture



## **Exterior**

Stucco





Dark Gray Tile Roof



Coyote Outdoor Grill