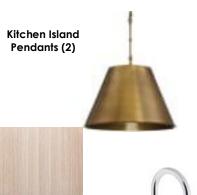

#### **KITCHEN**

HOMES

Kitchen Countertops & backsplash Quartz

**Kitchen** Cabinet Color

Kitchen island Countertop

White Oak **Island Cabinetry** 

**Kohler Pulldown** 

Faucet