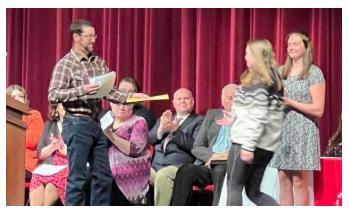

#### **WRBA** scholarship awarded

Each year, WRBA raises funds through raffles and donations to provide scholarships for graduating high school seniors in Shawano, Menominee and Oconto Counties who are continuing their education in some aspect of the building trades.

This year, we funded one \$1,500 scholarship. Hatty Fritz from Shawano Community High School was selected as the recipient..

Hatty plans to attend Northeast Wisconsin Technical College this fall for construction management. She is the daughter of Jeff and Wendy Fritz of Shawano.

WRBA congratulates Hatty and wishes her all the best as she continues to follow her dreams!

WRBA president Bryan Nemetz presented a \$1,500 scholarship to Hatty Fritz, a graduating senior from Shawano Community High School, during awards night on Monday, April 29.