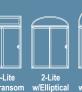

# Patio Door Program

Our patio doors are designed for easy indoor/outdoor access, thermal efficiency, reliable operation, and everyday elegance.

#### **Some Features and Options**

- Available in Impact and non-impact applications
- Custom sizes available at no extra upcharge
- Independent screen track keeps heavy-duty locking screen in place during travel
- 2-Lite, 3-lite, and 4-lite patio doors come standard with a vinyl sill
- Heavy-duty stainless steel adjustable rollers
- Knock down assembly options available
- Blinds between glass available on select sizes

#### **Traditional Solid Extrusions:**



**Handle Options** 





**VIWINCO** COLORS



Midnight Black Available with white interior only





### **Style Options**









## **Patio Door Handing Options**





Left-Hand Operation

Right-Hand Operation