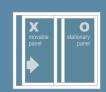

# Patio Door Program

Our patio doors are designed for easy indoor/outdoor access, thermal efficiency, reliable operation, and everyday elegance.

#### **Some Features and Options**

- Available in Impact and non-impact applications
- Custom sizes available at no extra upcharge
- Independent screen track keeps heavy-duty locking screen in place during travel
- 2-Lite, 3-lite, and 4-lite patio doors come standard with a vinyl sill
- Heavy-duty stainless steel adjustable rollers
- Knock down assembly options available
- Blinds between glass available on select sizes

#### **Traditional Solid Extrusions:**



**Handle Options** 





**VIWINCO** COLORS



Midnight Black Available with white interior only





### **Style Options**









## **Patio Door Handing Options**





Left-Hand Operation

Right-Hand Operation