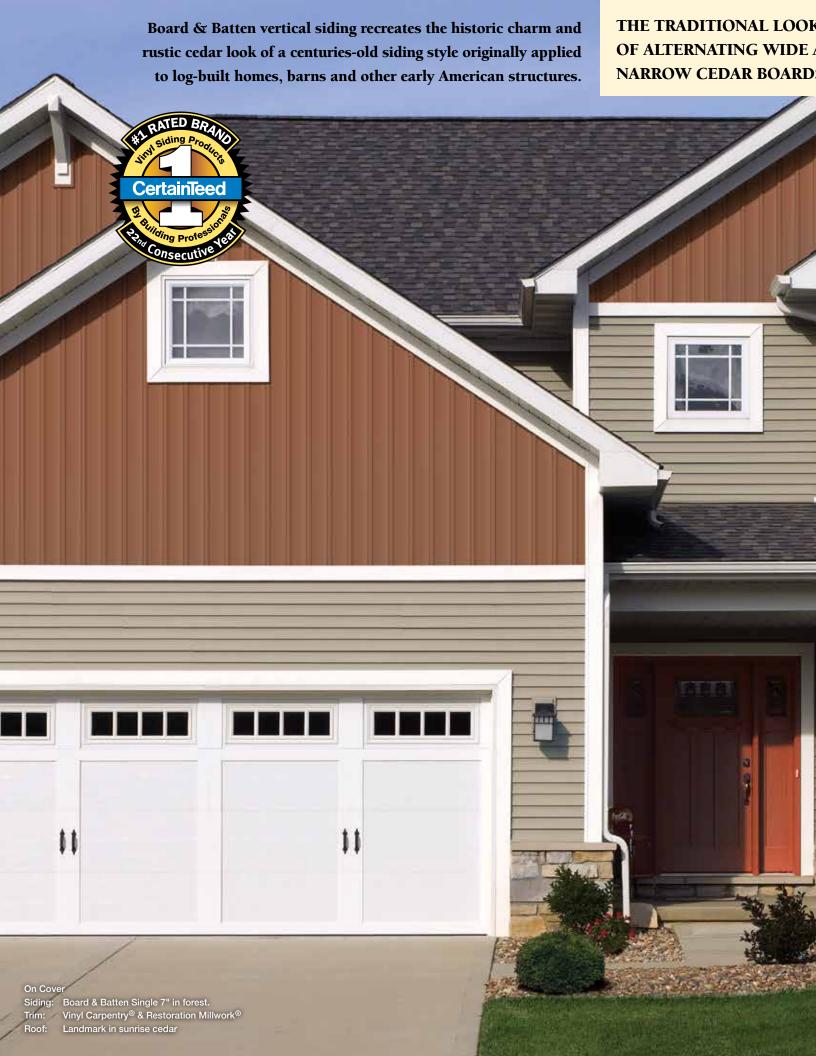

## **FEATURES**

ith Board & Batten, CertainTeed has recreated a siding favored by early settlers to protect and beautify homes and outbuildings. Alternating wide and narrow vertical panels combine in a simple, yet beautiful, design well suited to distinctive architectural styles.