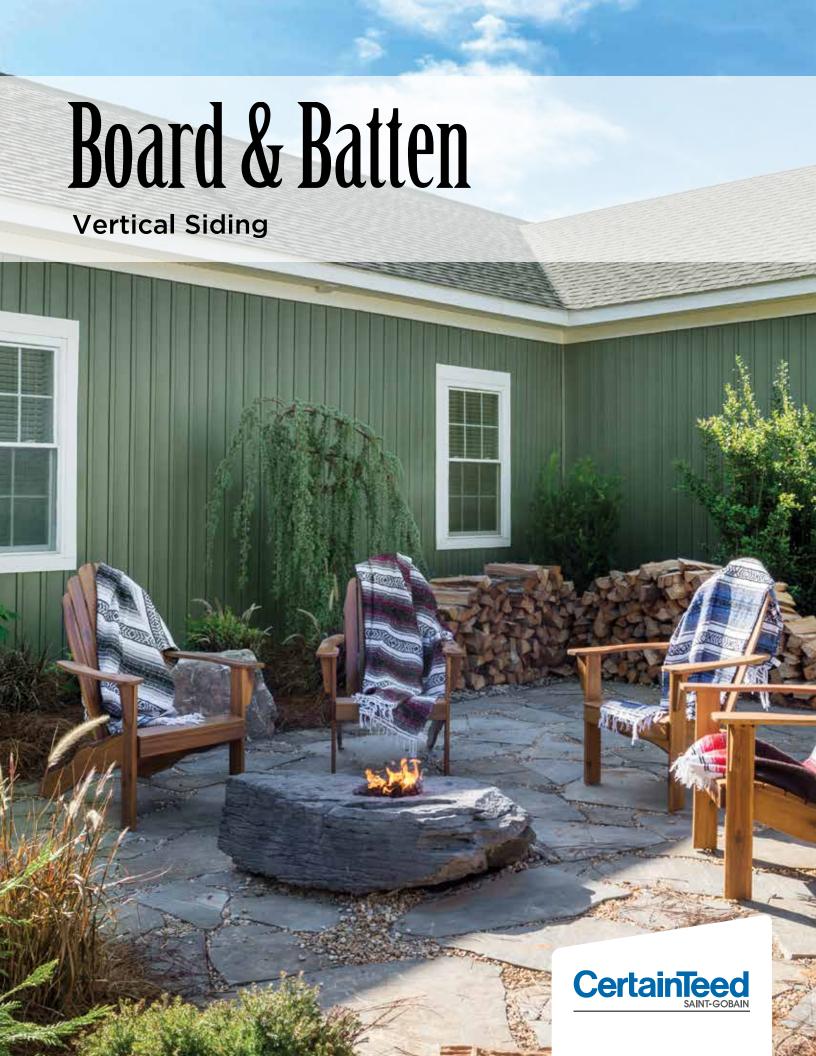

## **FEATURES**

ith Board & Batten, CertainTeed has recreated a siding favored by early settlers to protect and beautify homes and outbuildings. Alternating wide and narrow vertical panels combine in a simple, yet beautiful, design well suited to distinctive architectural styles.

## Single 7"