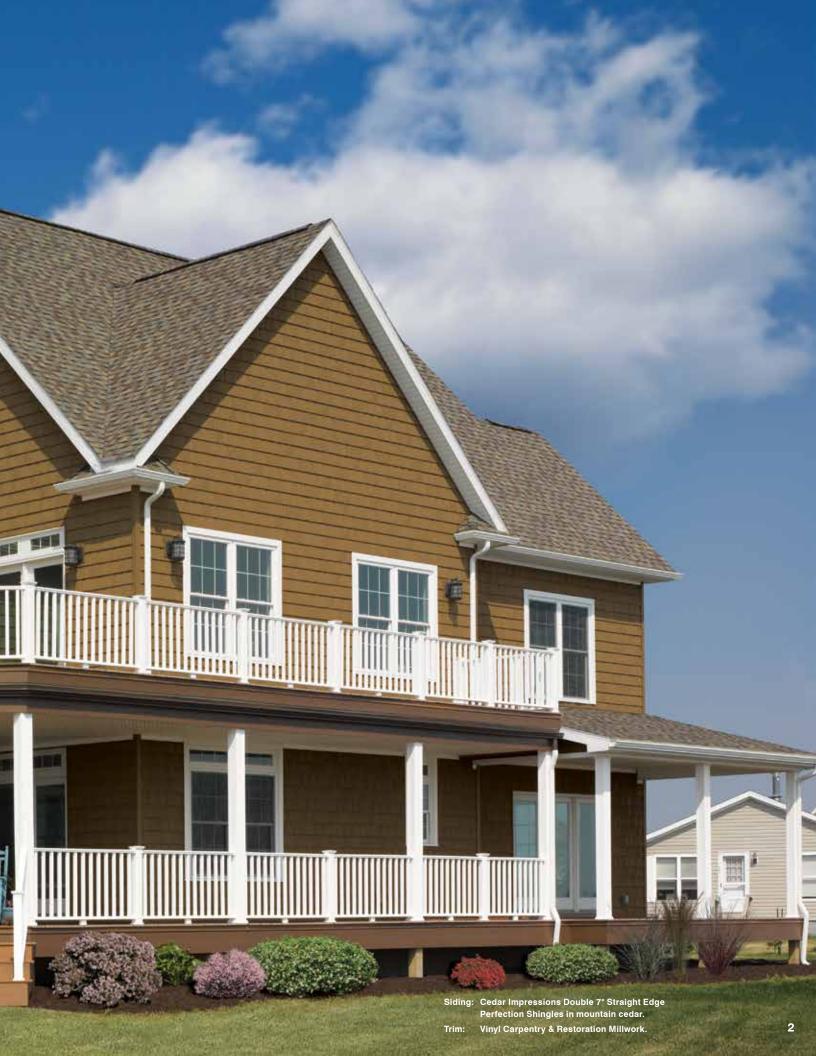

Siding: Cedar Impressions Double 7" Staggered Perfection Shingles in terra cotta. Trim: Vinyl Carpentry® & Restoration Millwork®.

On cover:

in the second se

Installing polymer siding is a smart investment, with **one of the highest returns** of any major home remodeling project when it's time to sell. 1