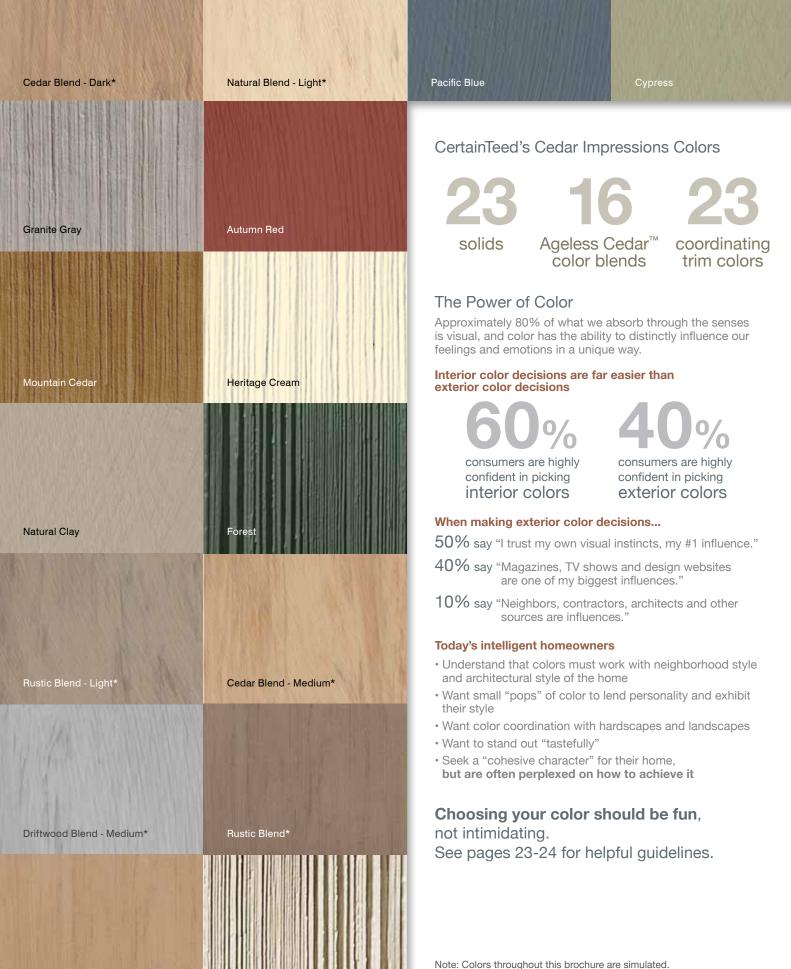

# 39 Colors.

CertainTeed is the industry color leader, that's why Cedar Impressions has such a wide color spectrum. Choose from subtle tones, deep shades or rich Ageless Cedar<sup>™</sup> Color Blends<sup>\*</sup>, all with the highest color fade protection available anywhere. Color it your way. If you need help, check out page 23 for color tools to guide your decision making. Natural Blend\*

# 16 Color Blends\*

CertainTeed's innovative Ageless Cedar Color Blends capture the appearance of natural Eastern White Cedar and Western Red Cedar at various life stages. They also enable the selection of unique, random color patterns for one-of-a-kind exterior designs. CertainTeed's Ageless Cedar Color Blends make time stand still, assuring that the shades and patterns chosen today will remain fresh and beautiful for a lifetime.

\*Premium Colors