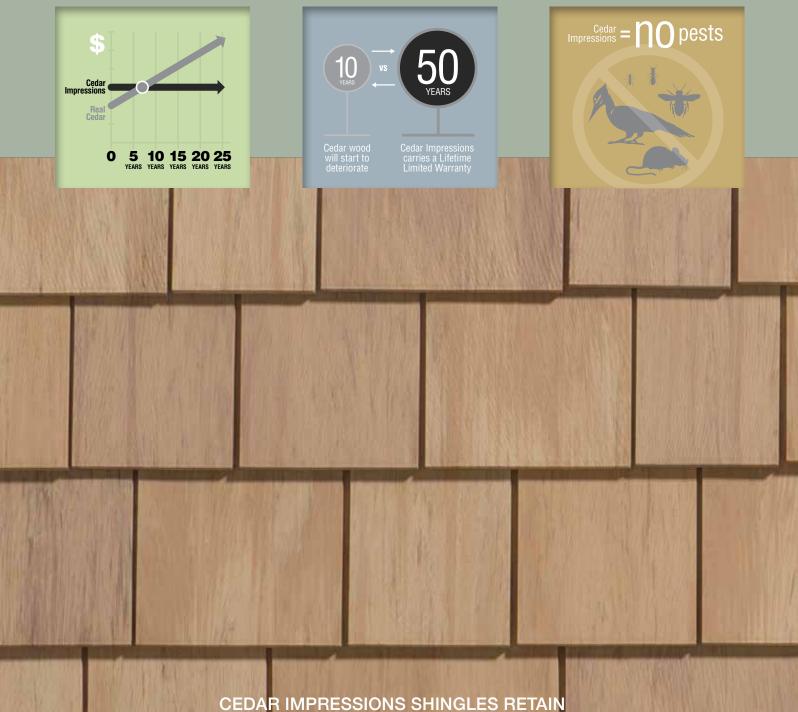

## Lower Cost

Natural cedar is one of the most expensive siding materials and is costly to maintain and repair. Cedar Impressions offers an alternative that requires very little maintenance, significantly reducing long-term costs.

# Higher Durability

Over time, the effects of weather and age can cause wood to split, warp, buckle, crack and rot. Cedar Impressions is engineered to retain its like-new appearance and outstanding durability for years to come.

# Pest-Free

Wood is a natural attraction for insects and other pests that can cause damage to cedar siding and become a nuisance around the home. Cedar Impressions offers a solution to this problem.

CONSISTENT COLOR AND RESIST MOLD AND MILDEW.