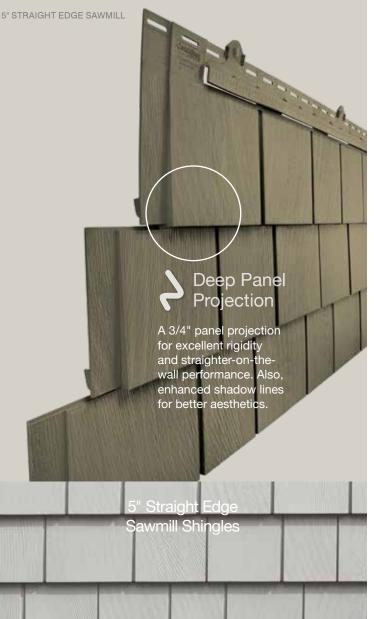

## Heavy-duty Thickness

True .125" thickness for outstanding strength and durability.

A 1" panel projection for excellent rigidity and straighteron-the-wall performance. Also, enhanced shadow lines for better aesthetics.