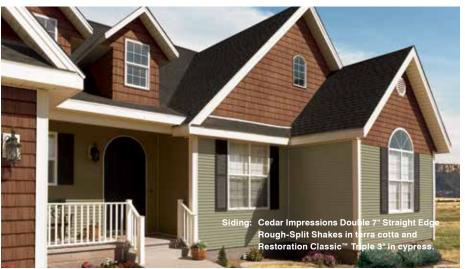

 
 Siding:
 Cedar Impressions Double 7" Straight Edge Rough-Split Shakes in natural clay.

 Trim:
 Vinyl Carpentry® & Restoration Millwork®.
 Rustic Blend - Dark\*

Savannah Wicker

arcoal Gray

Driftwood Blend - Light\*