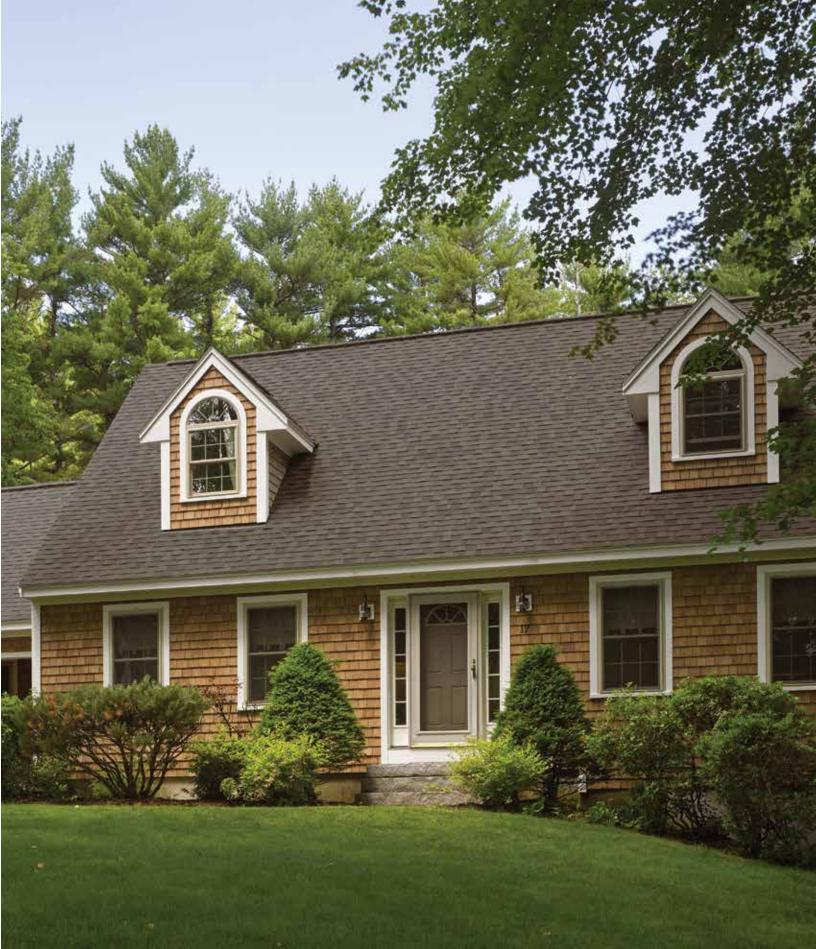

Siding: Cedar Impressions Double 7" Staggered Perfection Shingles in terra cotta. Trim: Vinyl Carpentry® & Restoration Millwork®.

On cover:

in the second se

Installing polymer siding is a smart investment, with **one of the highest returns** of any major home remodeling project when it's time to sell. 1