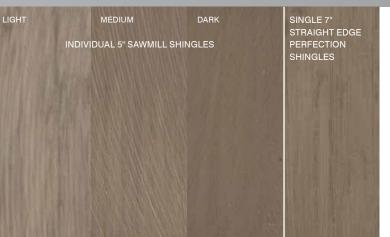

## FRESHLY CUT WHITE CEDAR

With the bright appearance of freshly cut white cedar, CertainTeed Natural Blend shingles are as close to nature as you can get.

INDIVIDUAL 5" SAWMILL SHINGLES

SINGLE 7" STRAIGHT EDGE PERFECTION SHINGLES