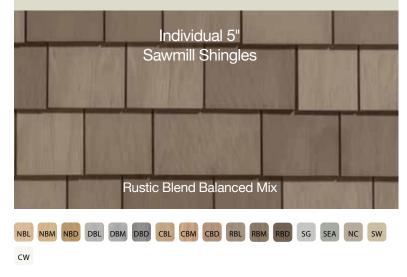

AY CW

LM BS HC

NC SW

GG

SG SEA CYP

HB DT

 Siding:
 Cedar Impressions Individual 5" Sawmill Shingles in cedar blend balanced mix.

 Trim:
 Restoration Millwork<sup>®</sup>.