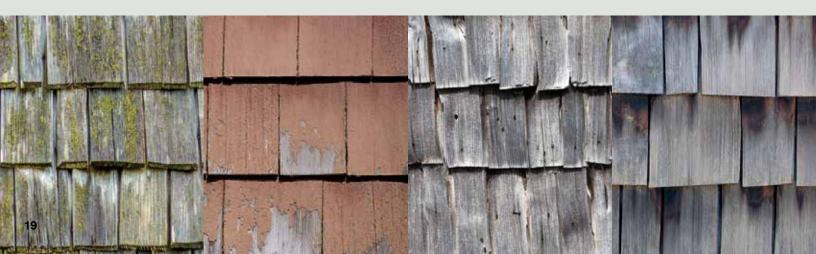

# Maximum character. Minimum care.

A home sided with natural cedar shingles has a character all its own. But, this character comes with a price for upkeep. Continual expenditures of time and money will be necessary as wood ages and weathers. With Cedar Impressions Shingles and Shakes maximum character is maintained with minimum care, retaining consistent color and resisting mold and mildew.

### REAL CEDAR SHINGLES WEATHER

A home's exterior walls will be affected by weather patterns coming from the north, south, east or west. This can cause cedar shingles to weather inconsistently from one side of a home to another.

## REAL CEDAR SHINGLES REQUIRE MAINTENANCE

Real cedar shingles must be stained or bleached to prevent discoloration. These treatments will need to be repeated over time. Cedar Impressions stays beautiful and consistent in color on all sides of the home and without continual maintenance.

# Higher Durability

Over time, the effects of weather and age can cause wood to split, warp, buckle, crack and rot. Cedar Impressions is engineered to retain its like-new appearance and outstanding durability for years to come.