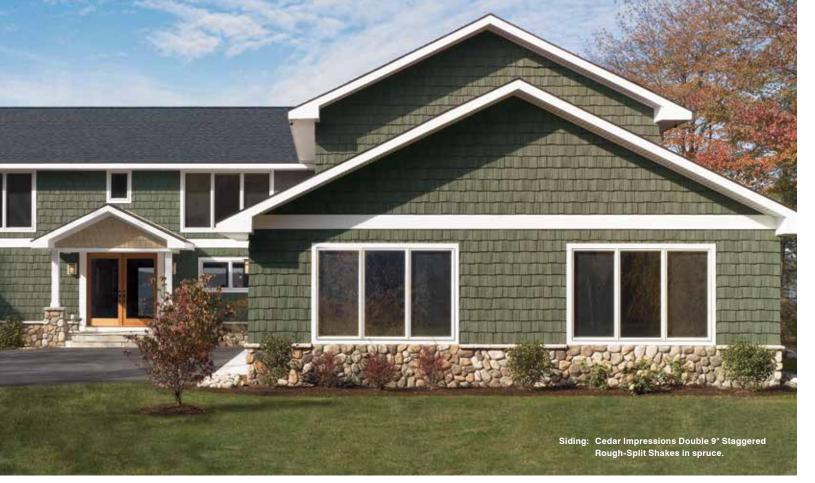

 
 Siding:
 Cedar Impressions Double 9" Staggered Rough-Split Shakes in hearthstone.

 Trim:
 Vinyl Carpentry<sup>®</sup> & Restoration Millwork<sup>®</sup>.