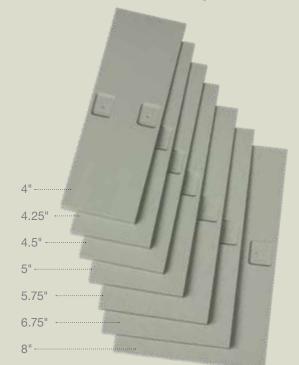

# 7 Shingle widths

All **Cedar Impressions Individual 5" Sawmill Shingles** come in seven different widths which allow for random installation and one-of-a-kind designs.

INDIVIDUAL 5" SAWMILL

Sterling Grav