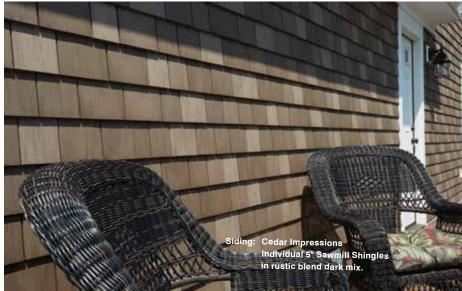

 
 Siding:
 Cedar Impressions Double 7" Straight Edge Rough-Split Shakes in natural clay.

 Trim:
 Vinyl Carpentry® & Restoration Millwork®.
 Rustic Blend - Dark\*

Savannah Wicker

arcoal Gray

Driftwood Blend - Light\*