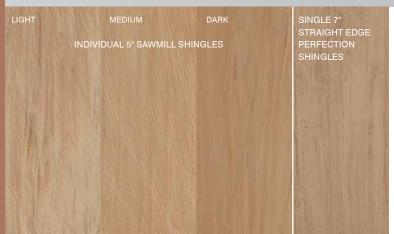

## FRESHLY CUT WHITE CEDAR

With the bright appearance of freshly cut white cedar, CertainTeed Natural Blend shingles are as close to nature as you can get.

INDIVIDUAL 5" SAWMILL SHINGLES

SINGLE 7" STRAIGHT EDGE PERFECTION SHINGLES

# Sawmill Shingles

Cedar Impressions Sawmill Shingles have molded textures and patterns that replicate the effect of saw blades on real cedar. This texture is reminiscent of cedar cut at sawmills from the earliest years of European settlement throughout New England.

# 7 Shingle widths

All **Cedar Impressions Individual 5" Sawmill Shingles** come in seven different widths which allow for random installation and one-of-a-kind designs.

INDIVIDUAL 5" SAWMILL

Sterling Grav