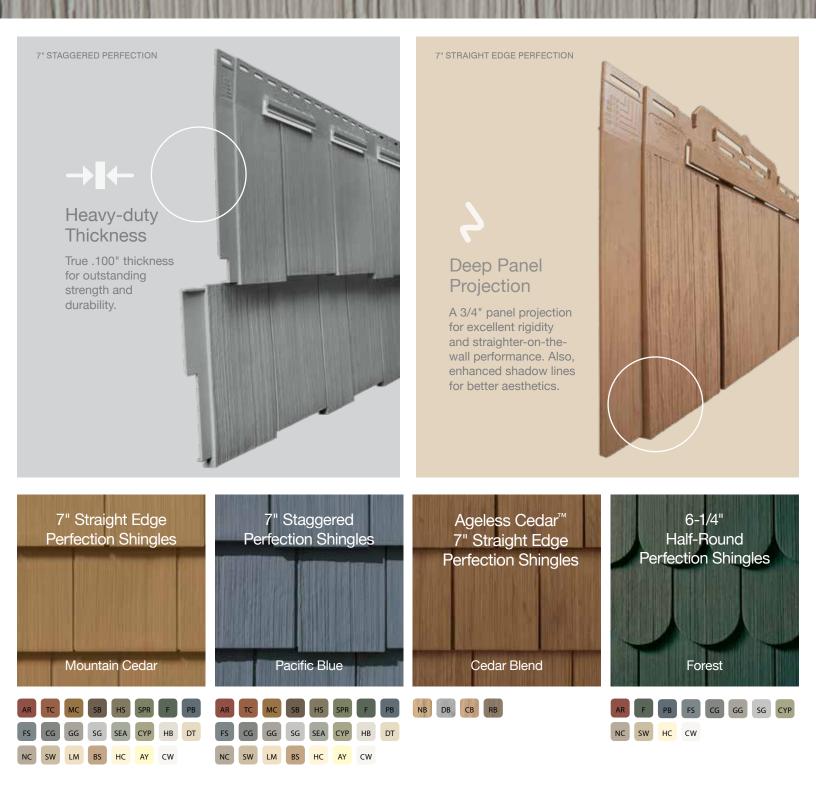

## Heavy-duty Thickness

True .125" thickness for outstanding strength and durability.

A 1" panel projection for excellent rigidity and straighteron-the-wall performance. Also, enhanced shadow lines for better aesthetics.