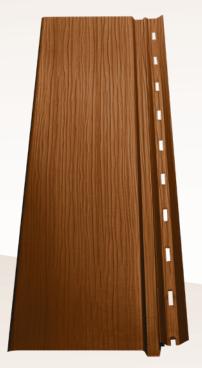

Manufactured in panels covering 6  $\frac{1}{4}$  in. by 12 ft, packaged in boxes of 8 (50 sq ft per box), **Galanta®** steel siding is available in a shaded wood grain, regular wood grains and solid colors for vertical or horizontal installation. They blend in harmony with other exterior wall materials such as stone, brick, concrete or glass for a modern or traditional style.

With its concealed and perforated fastening strip, this hidden fastener siding is easy to install and notched at the ends to allow end-to-end overlapping. Our **Galanta®** steel siding is also embossed with an attractive wood grain pattern that makes the flat part of the panel more rigid and prevents oil canning.