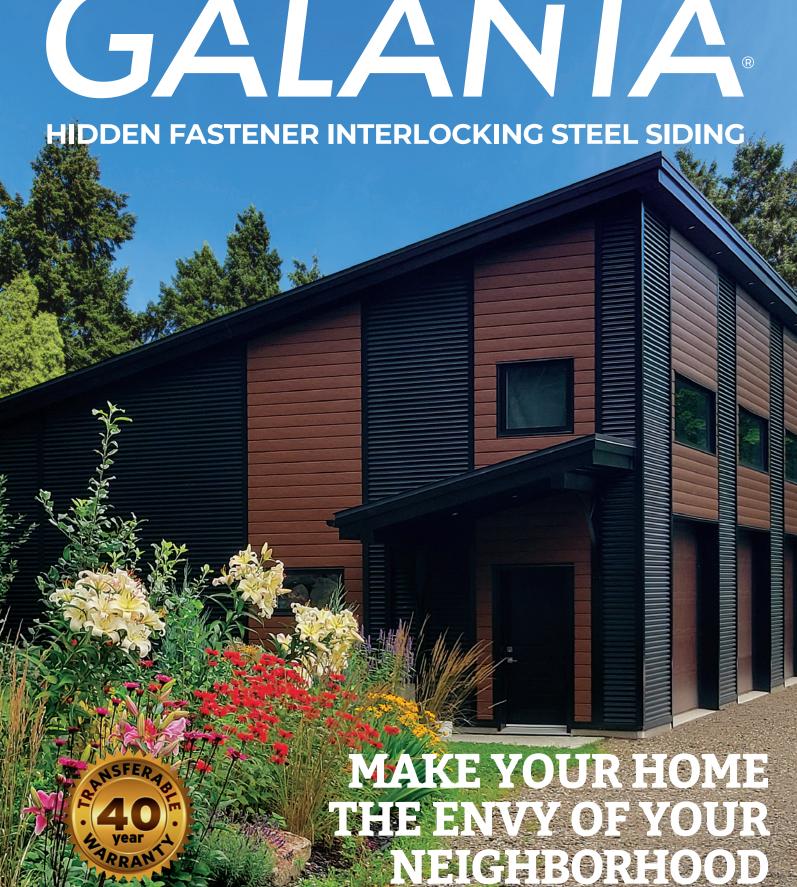

# GALANTA

# HIDDEN FASTENER INTERLOCKING STEEL SIDING

ENVIRONMENT-FRIENDLY.
THIS PRODUCT IS
ENTIRELY RECYCLABLE.

## LIGHTWEIGHT AND RECYCLABLE

Ideal Roofing's **Galanta®** hidden fastener interlocking steel siding is designed to protect your home or business against harsh weather while enhancing curb appeal and adding to the value of your property.

Manufactured in panels covering 6  $\frac{1}{4}$  in. by 12 ft, packaged in boxes of 8 (50 sq ft per box), **Galanta®** steel siding is available in a shaded wood grain, regular wood grains and solid colors for vertical or horizontal installation. They blend in harmony with other exterior wall materials such as stone, brick, concrete or glass for a modern or traditional style.