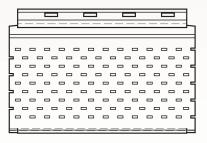

iber cement and pressed wood siding, our **Galanta®** siding is as much as 50% more lightweight and easier to carry.

Unlike vinyl siding, **Galanta®** steel siding will not become brittle in cold weather and eventually break or crack.

Unlike wood siding, you will never have to stain or paint Ideal's **Galanta®** siding.

Unlike pressed wood and wood siding, Ideal's moisture-proof **Galanta®** steel siding will never rot. Unlike aluminum and vinyl siding, **Galanta®** siding's paint finish will not fade or chalk and comes with a limited 40-year transferable warranty.

Contrary to wood and pressed wood that are not recyclable and contribute to depleting our forests, **Galanta®** steel siding is made of steel, the world's most recyclable material.

### GALANTA® SIDING



### SOFFIT OPTION



VENTILATION TO 6.5% OF THE AREA. 59 IN<sup>2</sup> / PANEL