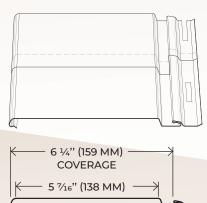

Manufactured in panels covering 6  $\frac{1}{4}$  in. by 12 ft, packaged in boxes of 8 (50 sq ft per box), **Galanta®** steel siding is available in a shaded wood grain, regular wood grains and solid colors for vertical or horizontal installation. They blend in harmony with other exterior wall materials such as stone, brick, concrete or glass for a modern or traditional style.