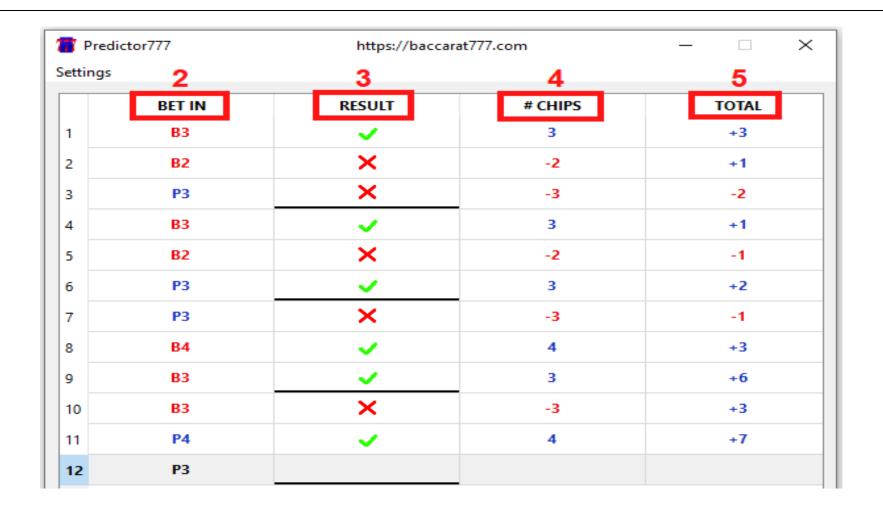

**2- BET IN:** shows where you should place your next bet (BANKER or PLAYER) and the amount of chips you should bet, the letter "B" = BANKER or "P" = PLAYER is displayed, followed by a number that indicates the amount of chips that you must bet.

- **3- RESULT:** shows if you win or lose the bet made.
- **4- # CHIPS:** shows the amount of chips you win or lose on each bet.
- **5- TOTAL:** shows the total amount of chips you have won so far in the game session.