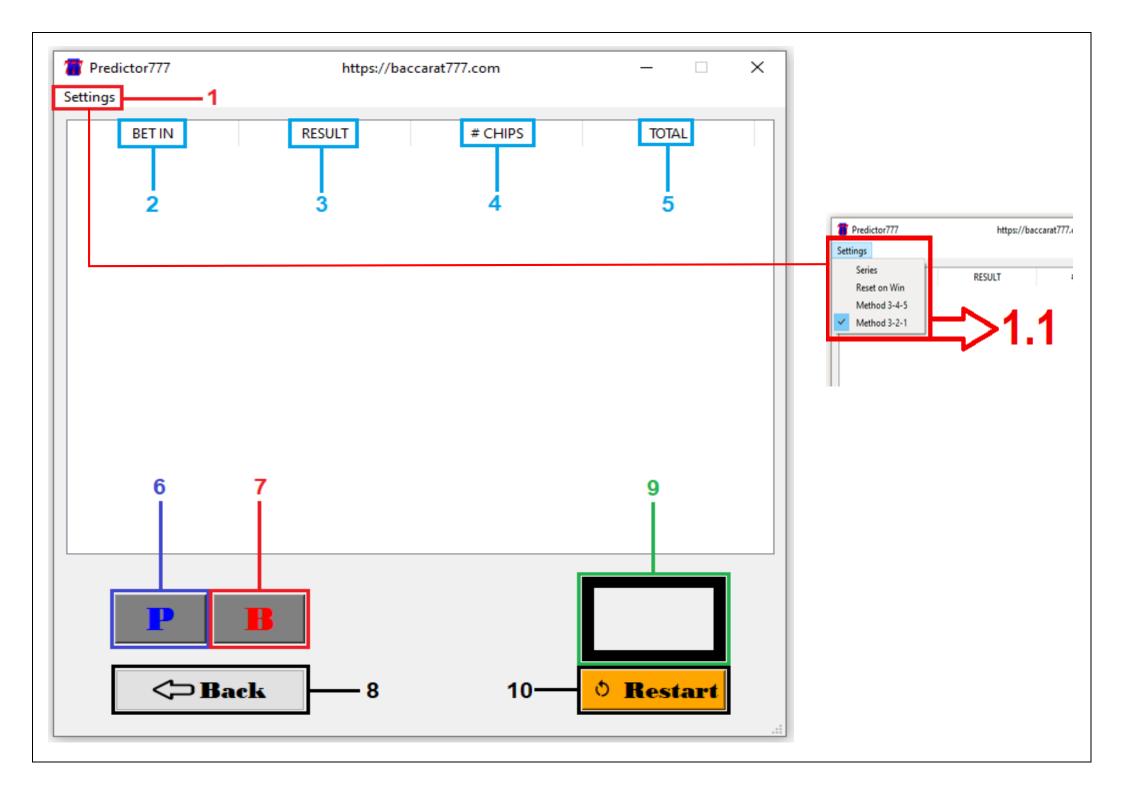

You just have to open "SETTINGS" and choose "METHOD 3-4-5" if you want a slightly more aggressive way of betting or select "METHOD 3-2-1" if you want to use a slightly more conservative but effective betting system.

## 1.1- How to use "SETTINGS":

**SERIES:** in this configuration window you will be able to customize the amount of chips bet, this is ONLY and EXCLUSIVELY in the format of numbers separated by "-" (hyphens) example: 1-2-3

**2- BET IN:** shows where you should place your next bet (BANKER or PLAYER) and the amount of chips you should bet, the letter "B" = BANKER or "P" = PLAYER is displayed, followed by a number that indicates the amount of chips that you must bet.

- **3- RESULT:** shows if you win or lose the bet made.
- **4- # CHIPS:** shows the amount of chips you win or lose on each bet.
- **5- TOTAL:** shows the total amount of chips you have won so far in the game session.

- **6- PLAYER BUTTON:** you press this button if the played move was PLAYER.
- 7- BANKER BUTTON: you press this button if the played move was BANKER.
- **8- BACK BUTTON:** delete the last play you entered.
- 9- Predictor777 window: This window shows where you will make your next bet, the result is shown with the red letter "B" that means "BANKER" or the blue letter "P" that means "PLAYER" accompanied by a number that means the amount of chips you will have to bet on the next bet.

Example: "B3" is displayed in the **Predictor777 window**, this means that you must bet on the "BANKER" with 3 chips on your next bet.

Example: "P1" is displayed in the **Predictor777 window**, this means that your next bet must be on "PLAYER" with a single chip.

**10- RESTART BUTTON:** you use this button to restart the whole process, the Predictor 777 software will restart but saving your last configuration and executing your last configuration, it is useful for when you already have