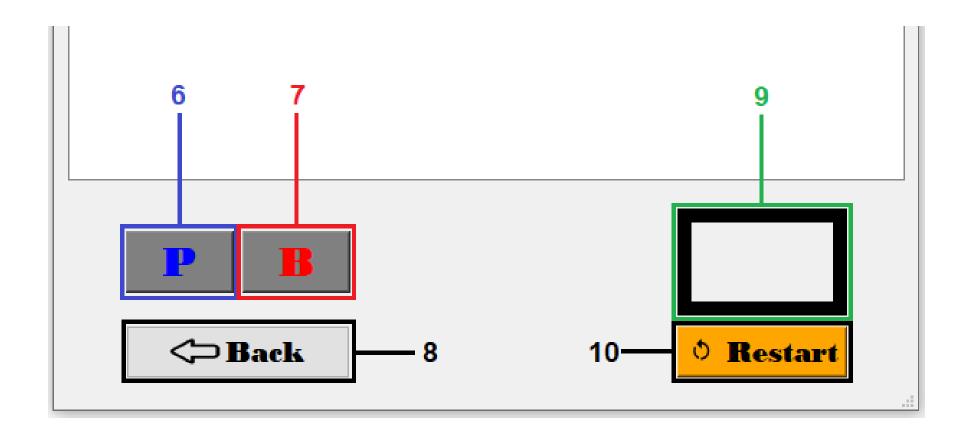

- **6- PLAYER BUTTON:** you press this button if the played move was PLAYER.
- 7- BANKER BUTTON: you press this button if the played move was BANKER.
- **8- BACK BUTTON:** delete the last play you entered.
- 9- Predictor777 window: This window shows where you will make your next bet, the result is shown with the red letter "B" that means "BANKER" or the blue letter "P" that means "PLAYER" accompanied by a number that means the amount of chips you will have to bet on the next bet.

Example: "B3" is displayed in the **Predictor777 window**, this means that you must bet on the "BANKER" with 3 chips on your next bet.

Example: "P1" is displayed in the **Predictor777 window**, this means that your next bet must be on "PLAYER" with a single chip.