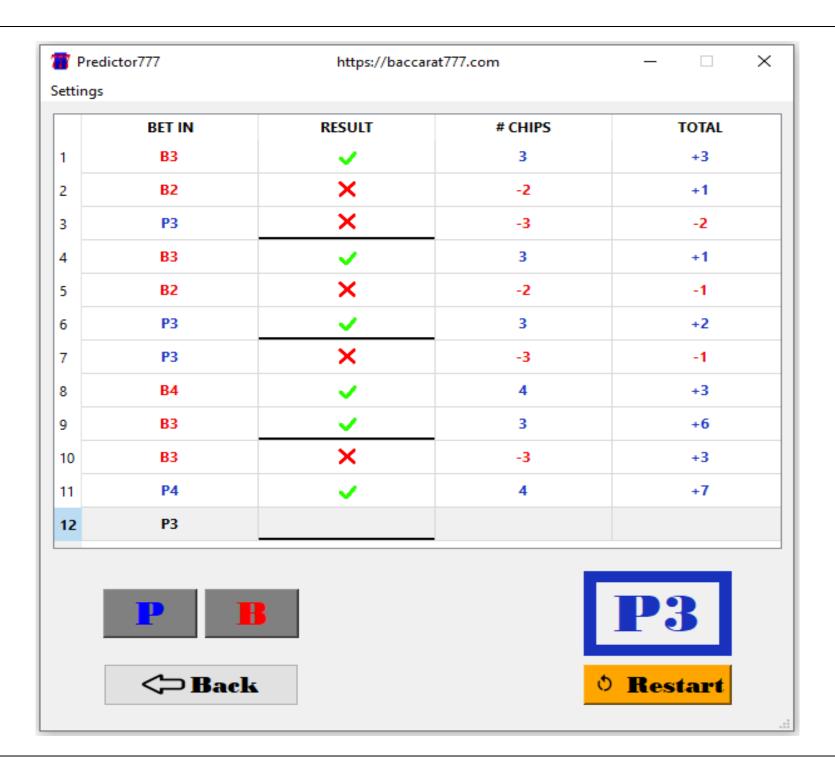

Once the values in "SERIES" have been modified, you press "OK" and then press the "RESTART" button located in the lower right corner, then the following will happen (we cite an example):

Example: you modified to 7-8-9, then write down the first play, after this the software will tell you where to bet and the amount of 7 chips, if you win you will continue to bet 7 chips, if lose your bet will be increased one chip for each loss until completing a cycle of 3 bets from the first loss. That is, bet 7 and you win, then Predictor777 tells you to bet 7 chips and in your second bet you lose, then Predictor777 will tell you to bet 8 chips and if you win you will bet 7 chips again, but if you lose the bet of 8 chips then the Predictor777 will tell you to bet 9 chips, if you win this bet it will bet 7 chips again and if you lose the Predictor777 will tell you to bet 7 chips (remember that we explained that in the "SERIES" section, losses will be handled in cycles of 3).

Example: "B3" is displayed in the **Predictor777 window**, this means that you must bet on the "BANKER" with 3 chips on your next bet.

Example: "P1" is displayed in the **Predictor777 window**, this means that your next bet must be on "PLAYER" with a single chip.