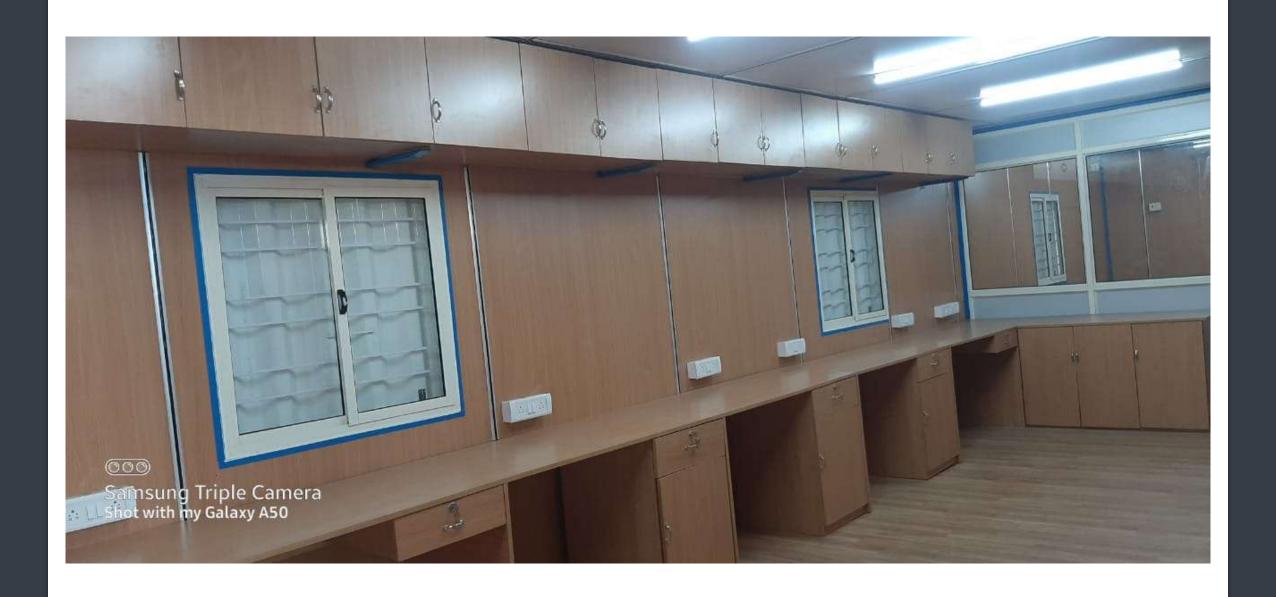

#### OFFICE CONTAINERS

Puf model container

MS model container

Interiors with ACP/PVC/MDF

With or without furniture

With or without partitions

With or without a false ceiling

Customizable sizes and interiors