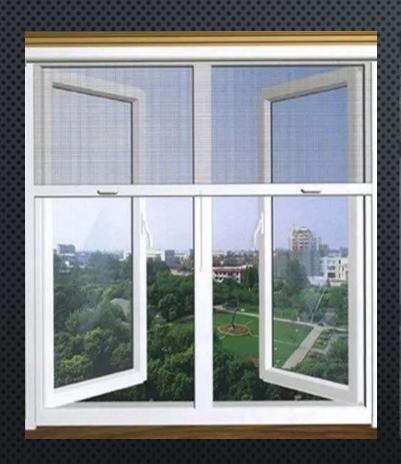

| SS Mesh (Black) | Pin-Hut                      |
| PRODUCTS                     | <ul> <li>Sliding windows with/without mesh</li> <li>Top hung openable windows</li> <li>Fixed/Openable windows</li> <li>Combination windows</li> <li>Sliding door with/without mesh</li> <li>Openable doors</li> <li>Ventilators with fans/adjustable louvers/fixed louvers</li> </ul> |                 |                              |

#### SLIDING WINDOWS





#### FIXED WINDOWS





#### OPENABLE WINDOWS





#### COMBINATION WINDOWS





#### DOORS (OPENABLE AND SLIDING)





#### **VENTILATORS**











#### **MESH VARIANTS**







#### **COLOUR VARIANTS**



#### **TRADING**

| TRADING DIVISIONS              | PRODUCTS                                                                                                                                                                                                      |  |
|--------------------------------|---------------------------------------------------------------------------------------------------------------------------------------------------------------------------------------------------------------|--|
| Lubricant Solutions            | Industrial Lubricants from CASTROL (Conventional and Speciality)                                                                                                                                              |  |
| Industri