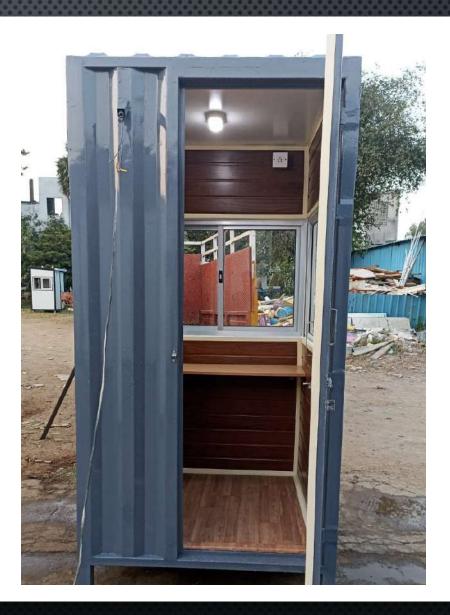

### SECURITY CABINS

Puf model Pvc model Ms model Acp model **Economic and premium variants** Multiple sizes and dimensions **Customizable interiors** With/without watch tower With/without grills