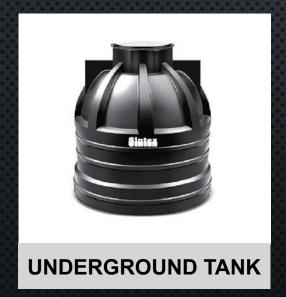

## RANGE OF PRODUCTS

- Sewage Treatment Plants (STP)
- SEPTIC TANKS
- SUMP TANKS
- Water treatment plants
- Underground FRP Septic tanks
- Waste bins with colour coding (collection to disposal)
- OVERHEAD TANKS
- Underground TANK
- FRP WATER TANK
- LOFT TANKS
- 2 LAYERED/3 LAYERED/ COLOUR TANKS