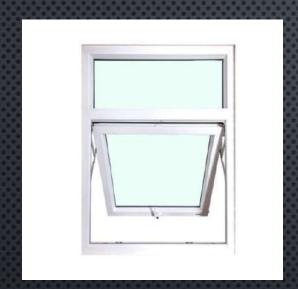

| SS Mesh (Black) | Pin-Hut                      |
| PRODUCTS                     | <ul> <li>Sliding windows with/without mesh</li> <li>Top hung openable windows</li> <li>Fixed/Openable windows</li> <li>Combination windows</li> <li>Sliding door with/without mesh</li> <li>Openable doors</li> <li>Ventilators with fans/adjustable louvers/fixed louvers</li> </ul> |                 |                              |

#### SLIDING WINDOWS





#### FIXED WINDOWS





#### OPENABLE WINDOWS





#### COMBINATION WINDOWS





#### DOORS (OPENABLE AND SLIDING)





#### **VENTILATORS**











#### **MESH VARIANTS**







#### **COLOUR VARIANTS**



#### **TRADING**

| TRADING DIVISIONS              | PRODUCTS                                                                                                                                                                                                      |  |
|--------------------------------|---------------------------------------------------------------------------------------------------------------------------------------------------------------------------------------------------------------|--|
| Lubricant Solutions            | Industrial Lubricants from CASTROL (Conventional and Speciality)