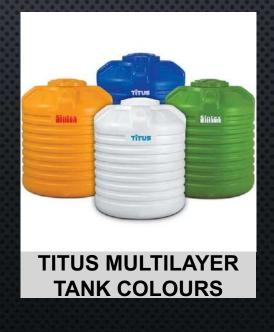

#### APL APOLLO WATER STORAGE AND PLUMBING SOLUTIONS

3 LAYER WATER TANK

4 LAYER WATER TANK

**5 LAYER WATER TANK** 

WATER TANK COLOURS

PVC PIPES AND FITTINGS

UPVC PIPES AND FITTINGS

CPVC PIPES AND FITTINGS

## RANGE OF PRODUCTS

- 3/4/5 LAYERED WATER TANKS FROM 500 LTRS TO 5000 LTRS
- PVC PIPES AND FITTINGS
- UPVC PIPES AND FITTINGS
- CPVC PIPES AND FITTINGS
- PPRC PIPES AND FITTINGS
- SANITARY FITTINGS