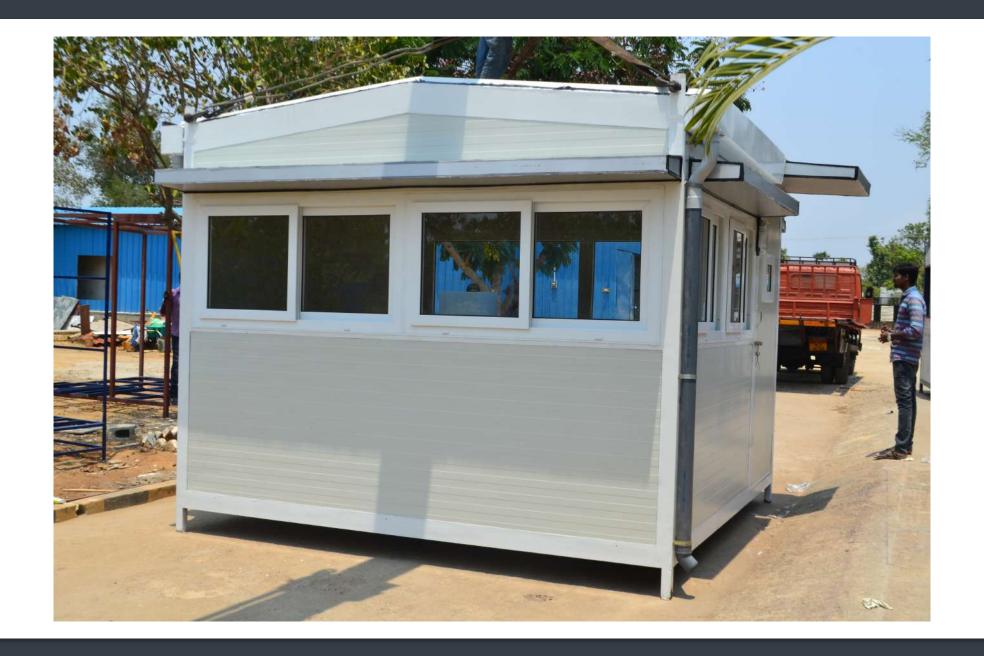

#### OFFICE CONTAINERS

Puf model container

MS model container

Interiors with ACP/PVC/MDF

With or without furniture

With or without partitions

With or without a false ceiling

Customizable sizes and interiors