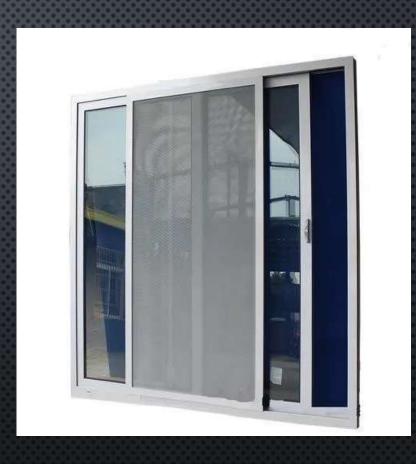

| SS Mesh (Black) | Pin-Hut                      |
| PRODUCTS                     | <ul> <li>Sliding windows with/without mesh</li> <li>Top hung openable windows</li> <li>Fixed/Openable windows</li> <li>Combination windows</li> <li>Sliding door with/without mesh</li> <li>Openable doors</li> <li>Ventilators with fans/adjustable louvers/fixed louvers</li> </ul> |                 |                              |

#### SLIDING WINDOWS





#### FIXED WINDOWS





#### OPENABLE WINDOWS





#### COMBINATION WINDOWS





#### DOORS (OPENABLE AND SLIDING)





#### **VENTILATORS**











#### **MESH VARIANTS**







#### **COLOUR VARIANTS**



#### **TRADING**

| TRADING DIVISIONS              | PRODUCTS                                                                                                                                                                                                      |  |
|--------------------------------|---------------------------------------------------------------------------------------------------------------------------------------------------------------------------------------------------------------|--|
| Lubricant Solutions            | Industrial Lubricants from CASTROL (Conventional and Speciality)                                                                                                                                              |  |
| Industrial S