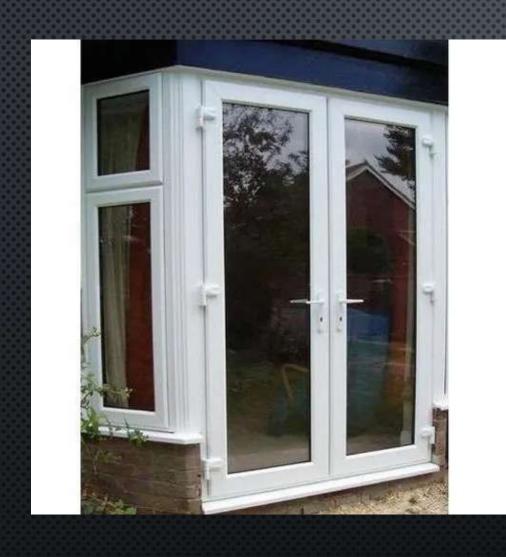

#### DOORS (OPENABLE AND SLIDING)

# BENEFITS OF UPVC WINDOWS AND DOORS

- ENERGY EFFICIENT: UPVC WINDOWS AND DOORS ARE EXCELLENT INSULATORS, HELPING TO REDUCE HEAT LOSS AND SAVE ON ENERGY BILLS.
- LOW MAINTENANCE: UNLIKE WOODEN FRAMES, UPVC WINDOWS AND DOORS DO NOT REQUIRE REGULAR PAINTING OR SEALING, MAKING THEM LOW MAINTENANCE AND COSTEFFECTIVE.
- **DURABLE:** UPVC FRAMES ARE HIGHLY DURABLE AND RESISTANT TO WEATHERING, ROT, AND CORROSION, MAKING THEM AN EXCELLENT LONG-TERM INVESTMENT.
- SECURE: UPVC FRAMES ARE HIGHLY SECURE AND CAN BE FITTED WITH ADVANCED LOCKING SYSTEMS FOR ADDED PROTECTION AGAINST INTRUDERS.
- VERSATILE: UPVC FRAMES ARE AVAILABLE IN A RANGE OF STYLES, SIZES, AND COLORS, MAKING THEM HIGHLY VERSATILE AND SUITABLE FOR A WIDE RANGE OF ARCHITECTURAL STYLES AND DESIGN PREFERENCES.