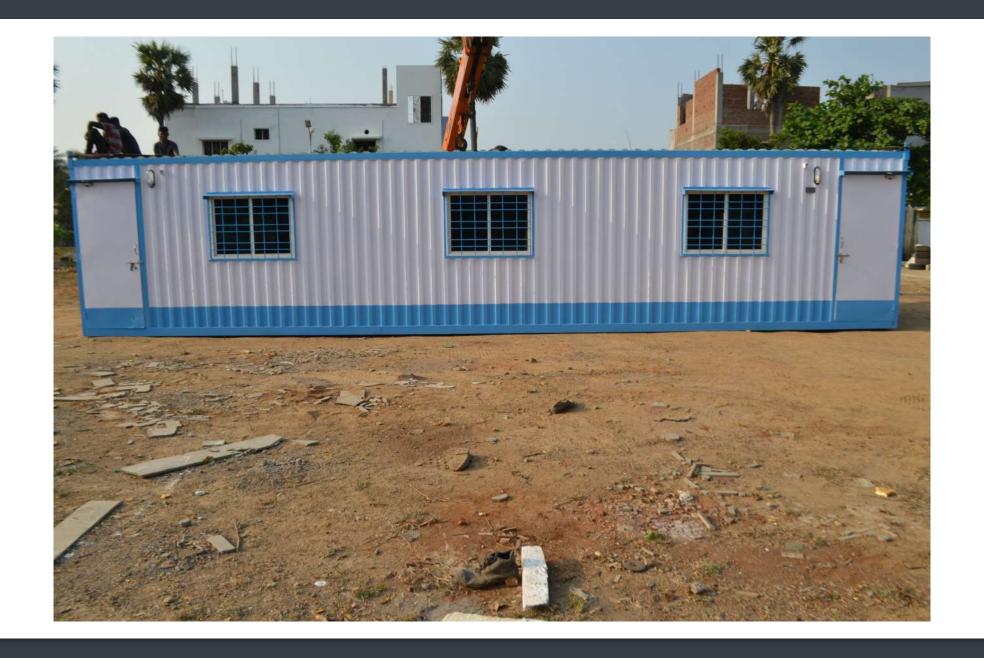

#### OFFICE CONTAINERS

Puf model container

MS model container

Interiors with ACP/PVC/MDF

With or without furniture

With or without partitions

With or without a false ceiling

Customizable sizes and interiors

## SITE OFFICE AND LABOUR CAMP

Customizable designs

Customizable interiors

Wide range of dimensions

Easy erection and dismantling

Fast and low cost construction