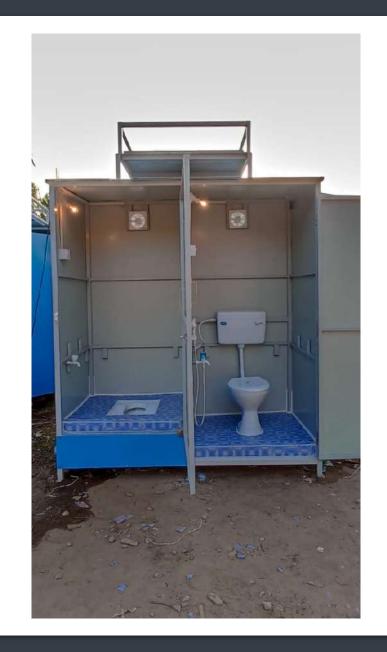

#### **PORTABLE TOILETS**

**PUF MODEL** 

Ppgi model

Single / Row type

**Block type** 

lwc/ewc/urinals

With/without bath and washbasin

With and without tank stand and tank