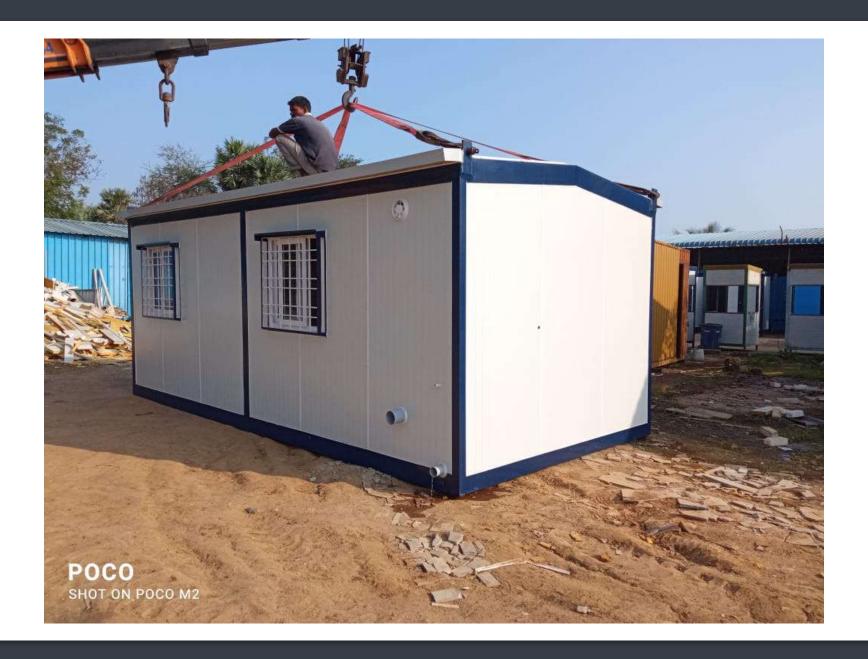

#### OFFICE CONTAINERS

Puf model container

MS model container

Interiors with ACP/PVC/MDF

With or without furniture

With or without partitions

With or without a false ceiling

Customizable sizes and interiors

## SITE OFFICE AND LABOUR CAMP

Customizable designs

Customizable interiors

Wide range of dimensions

Easy erection and dismantling

Fast and low cost construction