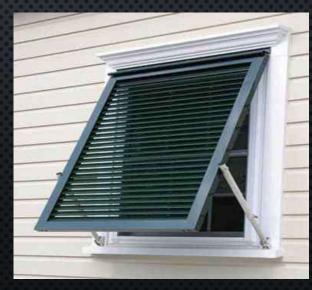

| SS Mesh (Black) | Pin-Hut                      |
| PRODUCTS                     | <ul> <li>Sliding windows with/without mesh</li> <li>Top hung openable windows</li> <li>Fixed/Openable windows</li> <li>Combination windows</li> <li>Sliding door with/without mesh</li> <li>Openable doors</li> <li>Ventilators with fans/adjustable louvers/fixed louvers</li> </ul> |                 |                              |

#### SLIDING WINDOWS





#### FIXED WINDOWS





#### OPENABLE WINDOWS





#### COMBINATION WINDOWS





#### DOORS (OPENABLE AND SLIDING)





#### **VENTILATORS**











#### **MESH VARIANTS**







#### **COLOUR VARIANTS**



#### **TRADING**

| TRADING DIVISIONS              | PRODUCTS                                                                                                                                                                                                      |  |
|--------------------------------|---------------------------------------------------------------------------------------------------------------------------------------------------------------------------------------------------------------|--|
| Lubricant Solutions            | Industrial Lubricants from CASTROL (Conventional and Speciality)