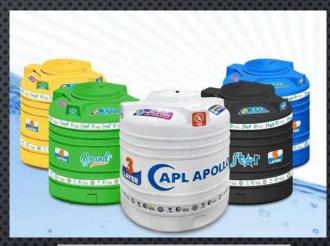

#### APL APOLLO WATER STORAGE AND PLUMBING SOLUTIONS

3 LAYER WATER TANK

4 LAYER WATER TANK

**5 LAYER WATER TANK** 

WATER TANK COLOURS

PVC PIPES AND FITTINGS

UPVC PIPES AND FITTINGS

CPVC PIPES AND FITTINGS

## RANGE OF PRODUCTS

- 3/4/5 LAYERED WATER TANKS FROM 500 LTRS TO 5000 LTRS
- PVC PIPES AND FITTINGS
- UPVC PIPES AND FITTINGS
- CPVC PIPES AND FITTINGS
- PPRC PIPES AND FITTINGS
- SANITARY FITTINGS