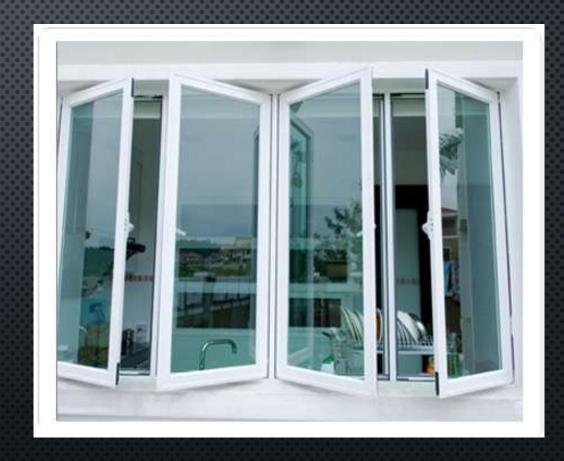

| LessoIti-Imported            | Slate Grey                                                                                                                                                                                                                                                                            | SS Mesh (Black) | Pin-Hut                      |
| PRODUCTS                     | <ul> <li>Sliding windows with/without mesh</li> <li>Top hung openable windows</li> <li>Fixed/Openable windows</li> <li>Combination windows</li> <li>Sliding door with/without mesh</li> <li>Openable doors</li> <li>Ventilators with fans/adjustable louvers/fixed louvers</li> </ul> |                 |                              |

#### SLIDING WINDOWS





#### FIXED WINDOWS





#### OPENABLE WINDOWS





#### COMBINATION WINDOWS





#### DOORS (OPENABLE AND SLIDING)





#### **VENTILATORS**











#### **MESH VARIANTS**







#### **COLOUR VARIANTS**



#### **TRADING**

| TRADING DIVISIONS              | PRODUCTS                                                                                                                                                                                                      |  |
|--------------------------------|---------------------------------------------------------------------------------------------------------------------------------------------------------------------------------------------------------------|--|
| Lubricant Solutions            | Industrial Lubricants from CASTROL (Conventional and Speciality)