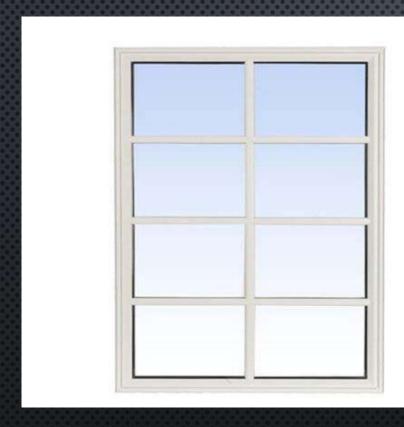

ughened                    |
| LessoIti-Imported            | Slate Grey                                                                                                                                                                                                                                                                            | SS Mesh (Black) | Pin-Hut                      |
| PRODUCTS                     | <ul> <li>Sliding windows with/without mesh</li> <li>Top hung openable windows</li> <li>Fixed/Openable windows</li> <li>Combination windows</li> <li>Sliding door with/without mesh</li> <li>Openable doors</li> <li>Ventilators with fans/adjustable louvers/fixed louvers</li> </ul> |                 |                              |

#### SLIDING WINDOWS





#### FIXED WINDOWS





#### OPENABLE WINDOWS





#### COMBINATION WINDOWS





#### DOORS (OPENABLE AND SLIDING)





#### **VENTILATORS**











#### **MESH VARIANTS**







#### **COLOUR VARIANTS**



#### **TRADING**

| TRADING DIVISIONS              | PRODUCTS                                                                                                                                                                                                      |  |
|--------------------------------|---------------------------------------------------------------------------------------------------------------------------------------------------------------------------------------------------------------|--|
| Lubricant Solutions            | Industrial Lubricants from CASTROL (Conventional and Speciality)