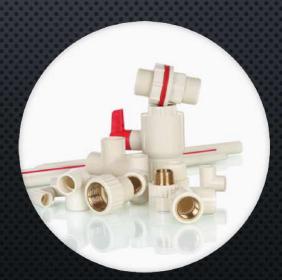

#### APL APOLLO WATER STORAGE AND PLUMBING SOLUTIONS

3 LAYER WATER TANK

4 LAYER WATER TANK

**5 LAYER WATER TANK** 

WATER TANK COLOURS

PVC PIPES AND FITTINGS

UPVC PIPES AND FITTINGS

CPVC PIPES AND FITTINGS

PPRC PIPES AND FITTINGS

## RANGE OF PRODUCTS

- 3/4/5 LAYERED WATER TANKS FROM 500 LTRS TO 5000 LTRS
- PVC PIPES AND FITTINGS
- UPVC PIPES AND FITTINGS
- CPVC PIPES AND FITTINGS
- PPRC PIPES AND FITTINGS
- SANITARY FITTINGS