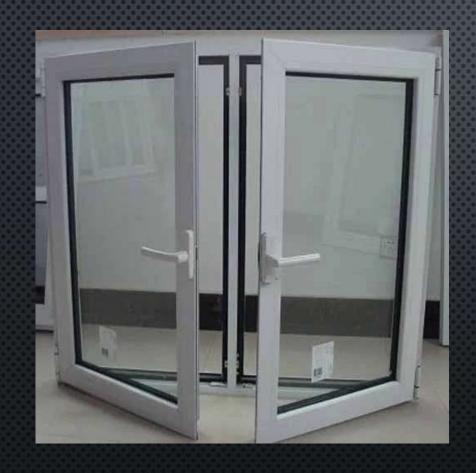

|
| LessoIti-Imported            | Slate Grey                                                                                                                                                                                                                                                                            | SS Mesh (Black) | Pin-Hut                      |
| PRODUCTS                     | <ul> <li>Sliding windows with/without mesh</li> <li>Top hung openable windows</li> <li>Fixed/Openable windows</li> <li>Combination windows</li> <li>Sliding door with/without mesh</li> <li>Openable doors</li> <li>Ventilators with fans/adjustable louvers/fixed louvers</li> </ul> |                 |                              |

#### SLIDING WINDOWS





#### FIXED WINDOWS





#### OPENABLE WINDOWS





#### COMBINATION WINDOWS





#### DOORS (OPENABLE AND SLIDING)





#### **VENTILATORS**











#### **MESH VARIANTS**







#### **COLOUR VARIANTS**



#### **TRADING**

| TRADING DIVISIONS              | PRODUCTS                                                                                                                                                                                                      |  |
|--------------------------------|---------------------------------------------------------------------------------------------------------------------------------------------------------------------------------------------------------------|--|
| Lubricant Solutions            | Industrial Lubricants from CASTROL (Conventional and Speciality)