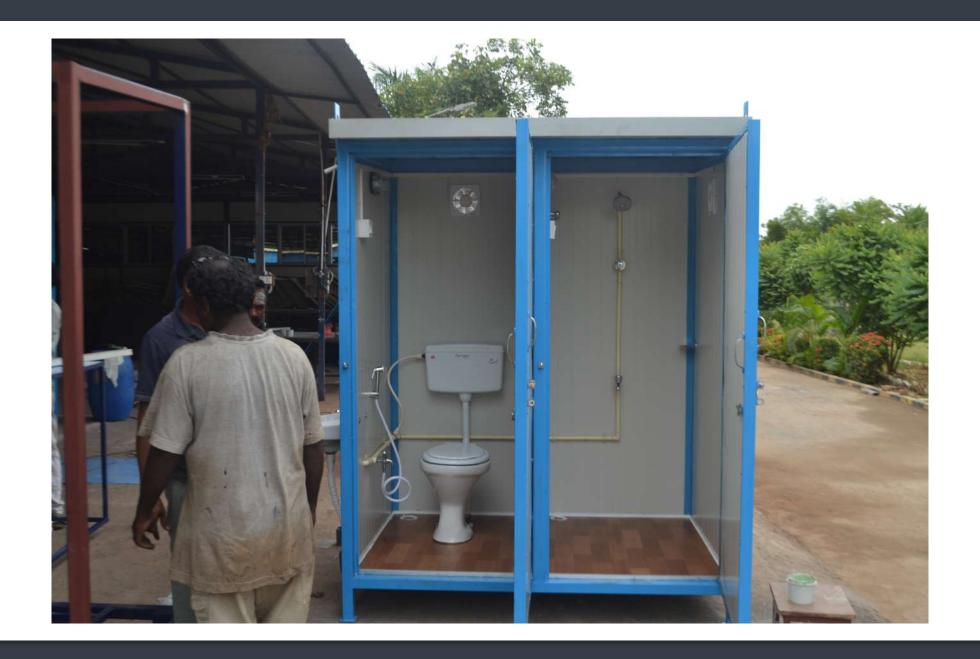

#### **PORTABLE TOILETS**

**PUF MODEL** 

Ppgi model

Single / Row type

**Block type** 

lwc/ewc/urinals

With/without bath and washbasin

With and without tank stand and tank