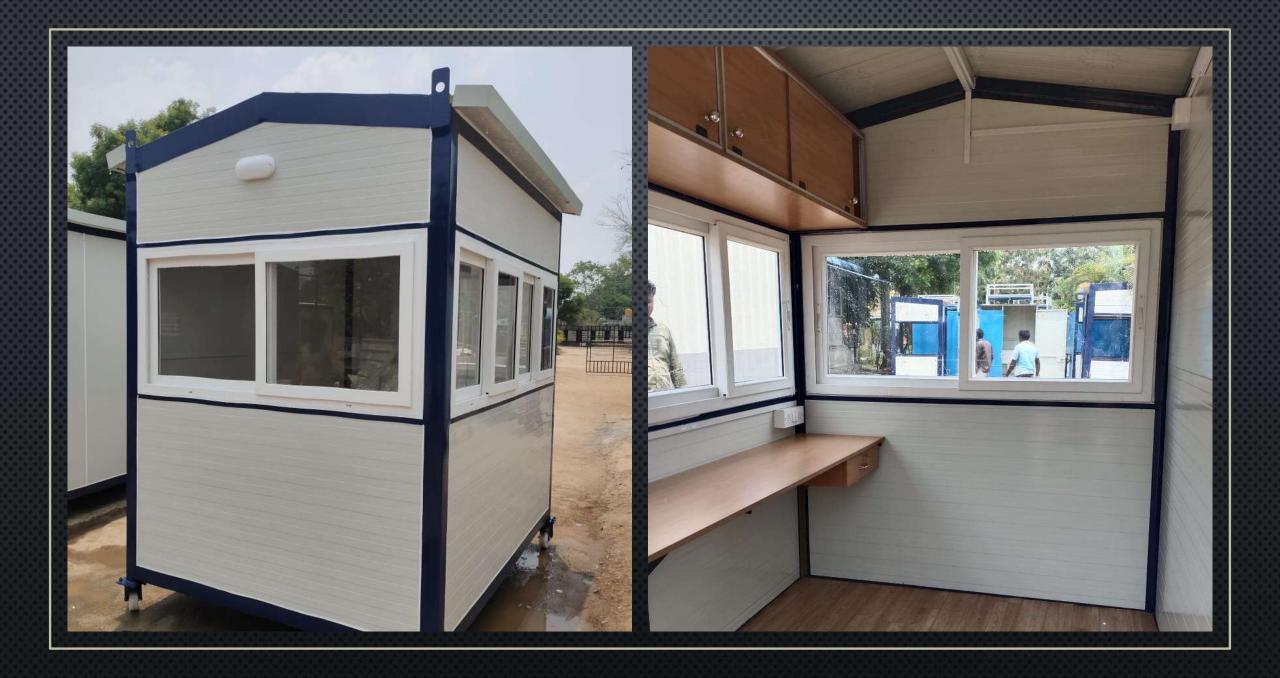

### SECURITY CABINS

Puf model Pvc model Ms model Acp model **Economic and premium variants** Multiple sizes and dimensions **Customizable interiors** With/without watch tower With/without grills

#### OFFICE CONTAINERS

Puf model container

MS model container

Interiors with ACP/PVC/MDF

With or without furniture

With or without partitions

With or without a false ceiling

Customizable sizes and interiors