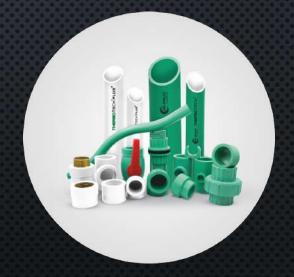

#### APL APOLLO WATER STORAGE AND PLUMBING SOLUTIONS

3 LAYER WATER TANK

4 LAYER WATER TANK

**5 LAYER WATER TANK** 

WATER TANK COLOURS

PVC PIPES AND FITTINGS

UPVC PIPES AND FITTINGS

CPVC PIPES AND FITTINGS

PPRC PIPES AND FITTINGS

## RANGE OF PRODUCTS

- 3/4/5 LAYERED WATER TANKS FROM 500 LTRS TO 5000 LTRS
- PVC PIPES AND FITTINGS
- UPVC PIPES AND FITTINGS
- CPVC PIPES AND FITTINGS
- PPRC PIPES AND FITTINGS
- SANITARY FITTINGS