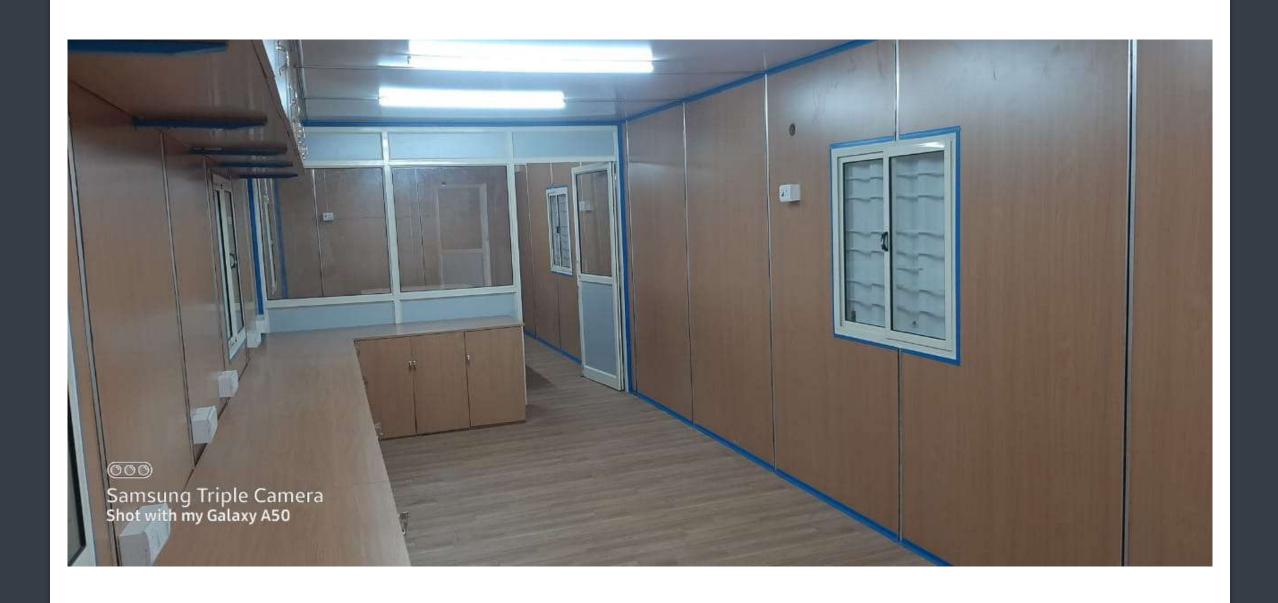

#### OFFICE CONTAINERS

Puf model container

MS model container

Interiors with ACP/PVC/MDF

With or without furniture

With or without partitions

With or without a false ceiling

Customizable sizes and interiors