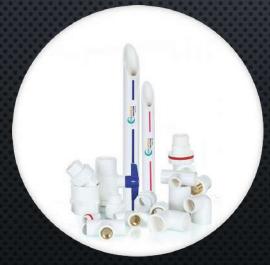

#### APL APOLLO WATER STORAGE AND PLUMBING SOLUTIONS

3 LAYER WATER TANK

4 LAYER WATER TANK

**5 LAYER WATER TANK** 

WATER TANK COLOURS

PVC PIPES AND FITTINGS

UPVC PIPES AND FITTINGS

CPVC PIPES AND FITTINGS

PPRC PIPES AND FITTINGS

## RANGE OF PRODUCTS

- 3/4/5 LAYERED WATER TANKS FROM 500 LTRS TO 5000 LTRS
- PVC PIPES AND FITTINGS
- UPVC PIPES AND FITTINGS
- CPVC PIPES AND FITTINGS
- PPRC PIPES AND FITTINGS
- SANITARY FITTINGS