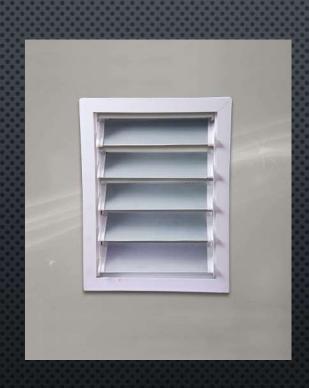

| SS Mesh (Black) | Pin-Hut                      |
| PRODUCTS                     | <ul> <li>Sliding windows with/without mesh</li> <li>Top hung openable windows</li> <li>Fixed/Openable windows</li> <li>Combination windows</li> <li>Sliding door with/without mesh</li> <li>Openable doors</li> <li>Ventilators with fans/adjustable louvers/fixed louvers</li> </ul> |                 |                              |

#### SLIDING WINDOWS





#### FIXED WINDOWS





#### OPENABLE WINDOWS





#### COMBINATION WINDOWS





#### DOORS (OPENABLE AND SLIDING)





#### **VENTILATORS**











#### **MESH VARIANTS**







#### **COLOUR VARIANTS**



#### **TRADING**

| TRADING DIVISIONS              | PRODUCTS                                                                                                                                                                                                      |  |
|--------------------------------|---------------------------------------------------------------------------------------------------------------------------------------------------------------------------------------------------------------|--|
| Lubricant Solutions            | Industrial Lubricants from CASTROL (Conventional and Speciality)