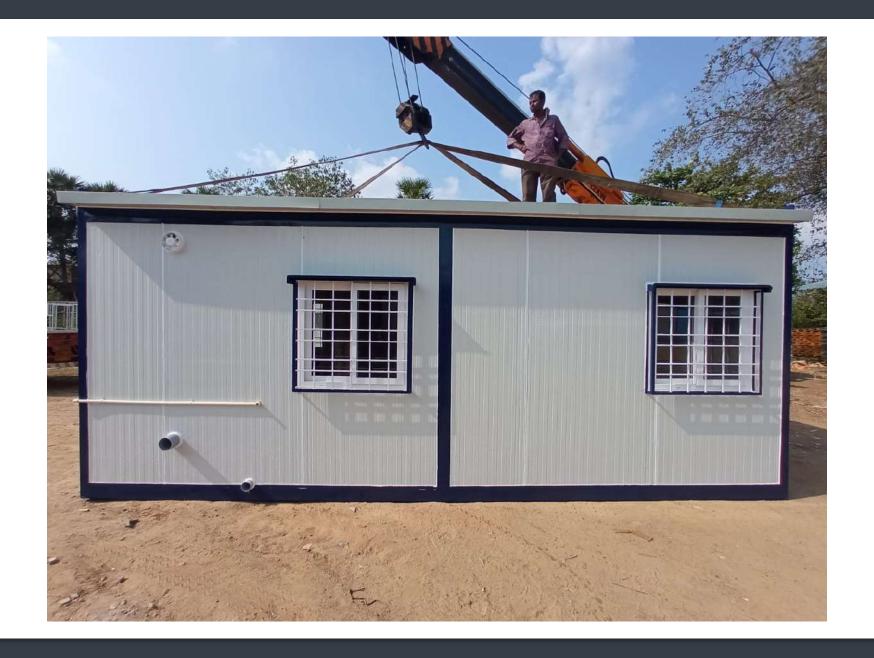

#### OFFICE CONTAINERS

Puf model container

MS model container

Interiors with ACP/PVC/MDF

With or without furniture

With or without partitions

With or without a false ceiling

Customizable sizes and interiors

## SITE OFFICE AND LABOUR CAMP

Customizable designs

Customizable interiors

Wide range of dimensions

Easy erection and dismantling

Fast and low cost construction