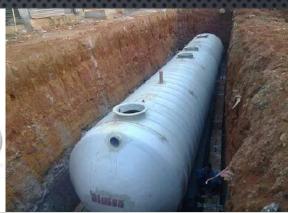

#### SINTEX WATER STORAGE/ENVIRONMENTAL SOLUTIONS

FRP SEWAGE TREATMENT TANK

## RANGE OF PRODUCTS

- Sewage Treatment Plants (STP)
- SEPTIC TANKS
- SUMP TANKS
- Water treatment plants
- Underground FRP Septic tanks
- Waste bins with colour coding (collection to disposal)
- OVERHEAD TANKS
- Underground TANK
- FRP WATER TANK
- LOFT TANKS
- 2 LAYERED/3 LAYERED/ COLOUR TANKS