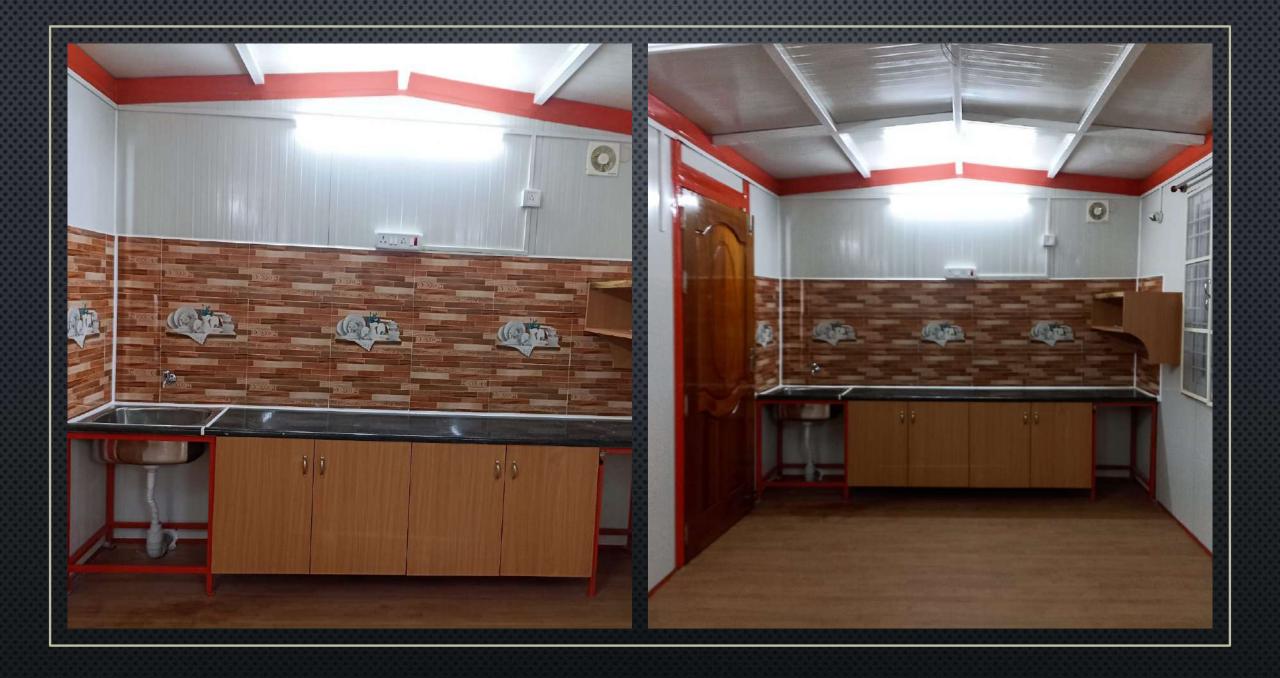

#### OFFICE CONTAINERS

Puf model container

MS model container

Interiors with ACP/PVC/MDF

With or without furniture

With or without partitions

With or without a false ceiling

Customizable sizes and interiors

## FARMHOUSE / CONTAINER HOMES

Puf model

Ms model

Container model

Aerocon model

**Customizable interiors** 

Customizable designs and floors

Various dimensions