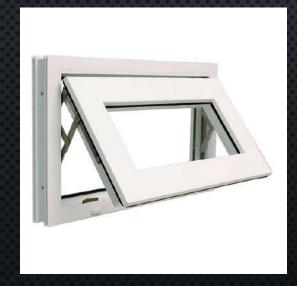

| SS Mesh (Black) | Pin-Hut                      |
| PRODUCTS                     | <ul> <li>Sliding windows with/without mesh</li> <li>Top hung openable windows</li> <li>Fixed/Openable windows</li> <li>Combination windows</li> <li>Sliding door with/without mesh</li> <li>Openable doors</li> <li>Ventilators with fans/adjustable louvers/fixed louvers</li> </ul> |                 |                              |

#### SLIDING WINDOWS





#### FIXED WINDOWS





#### OPENABLE WINDOWS





#### COMBINATION WINDOWS





#### DOORS (OPENABLE AND SLIDING)





#### **VENTILATORS**











#### **MESH VARIANTS**







#### **COLOUR VARIANTS**



#### **TRADING**

| TRADING DIVISIONS              | PRODUCTS                                                                                                                                                                                                      |  |
|--------------------------------|---------------------------------------------------------------------------------------------------------------------------------------------------------------------------------------------------------------|--|
| Lubricant Solutions            | Industrial Lubricants from CASTROL (Conventional and Speciality)