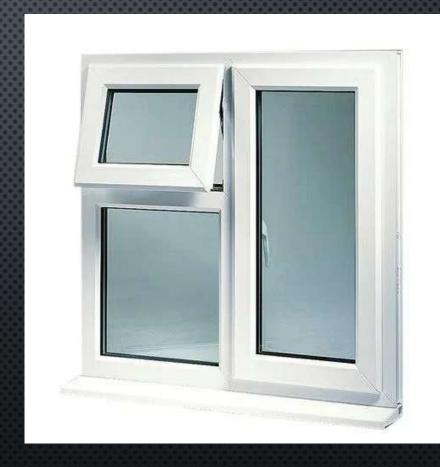

#### COMBINATION WINDOWS

# BENEFITS OF UPVC WINDOWS AND DOORS

- ENERGY EFFICIENT: UPVC WINDOWS AND DOORS ARE EXCELLENT INSULATORS, HELPING TO REDUCE HEAT LOSS AND SAVE ON ENERGY BILLS.
- LOW MAINTENANCE: UNLIKE WOODEN FRAMES, UPVC WINDOWS AND DOORS DO NOT REQUIRE REGULAR PAINTING OR SEALING, MAKING THEM LOW MAINTENANCE AND COSTEFFECTIVE.
- **DURABLE:** UPVC FRAMES ARE HIGHLY DURABLE AND RESISTANT TO WEATHERING, ROT, AND CORROSION, MAKING THEM AN EXCELLENT LONG-TERM INVESTMENT.
- SECURE: UPVC FRAMES ARE HIGHLY SECURE AND CAN BE FITTED WITH ADVANCED LOCKING SYSTEMS FOR ADDED PROTECTION AGAINST INTRUDERS.
- VERSATILE: UPVC FRAMES ARE AVAILABLE IN A RANGE OF STYLES, SIZES, AND COLORS, MAKING THEM HIGHLY VERSATILE AND SUITABLE FOR A WIDE RANGE OF ARCHITECTURAL STYLES AND DESIGN PREFERENCES.