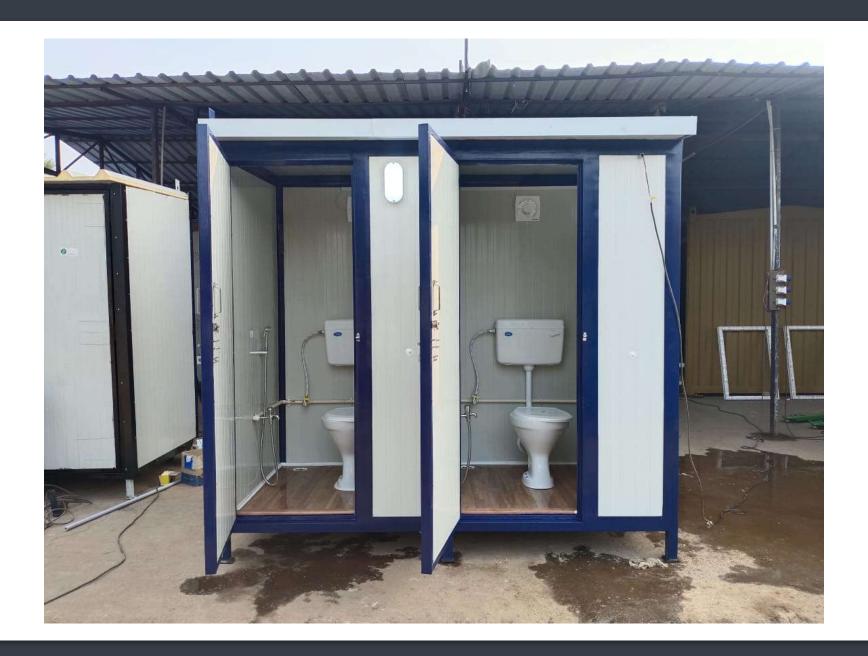

#### **PORTABLE TOILETS**

**PUF MODEL** 

Ppgi model

Single / Row type

**Block type** 

lwc/ewc/urinals

With/without bath and washbasin

With and without tank stand and tank