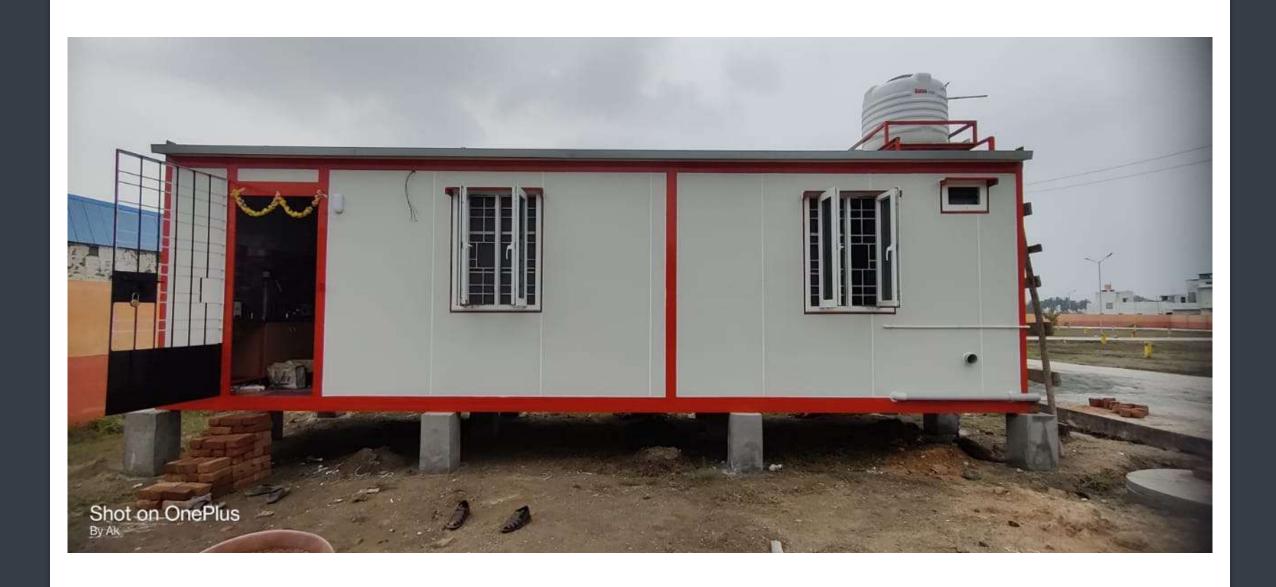

#### OFFICE CONTAINERS

Puf model container

MS model container

Interiors with ACP/PVC/MDF

With or without furniture

With or without partitions

With or without a false ceiling

Customizable sizes and interiors

Site office/ portable

**Customizable floors** 

## SITE OFFICE AND LABOUR CAMP

Customizable designs

Customizable interiors

Wide range of dimensions

Easy erection and dismantling

Fast and low cost construction