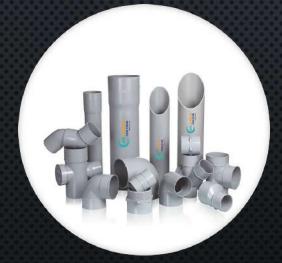

#### APL APOLLO WATER STORAGE AND PLUMBING SOLUTIONS

3 LAYER WATER TANK

4 LAYER WATER TANK

**5 LAYER WATER TANK** 

WATER TANK COLOURS

PVC PIPES AND FITTINGS

UPVC PIPES AND FITTINGS

CPVC PIPES AND FITTINGS

## RANGE OF PRODUCTS

- 3/4/5 LAYERED WATER TANKS FROM 500 LTRS TO 5000 LTRS
- PVC PIPES AND FITTINGS
- UPVC PIPES AND FITTINGS
- CPVC PIPES AND FITTINGS
- PPRC PIPES AND FITTINGS
- SANITARY FITTINGS