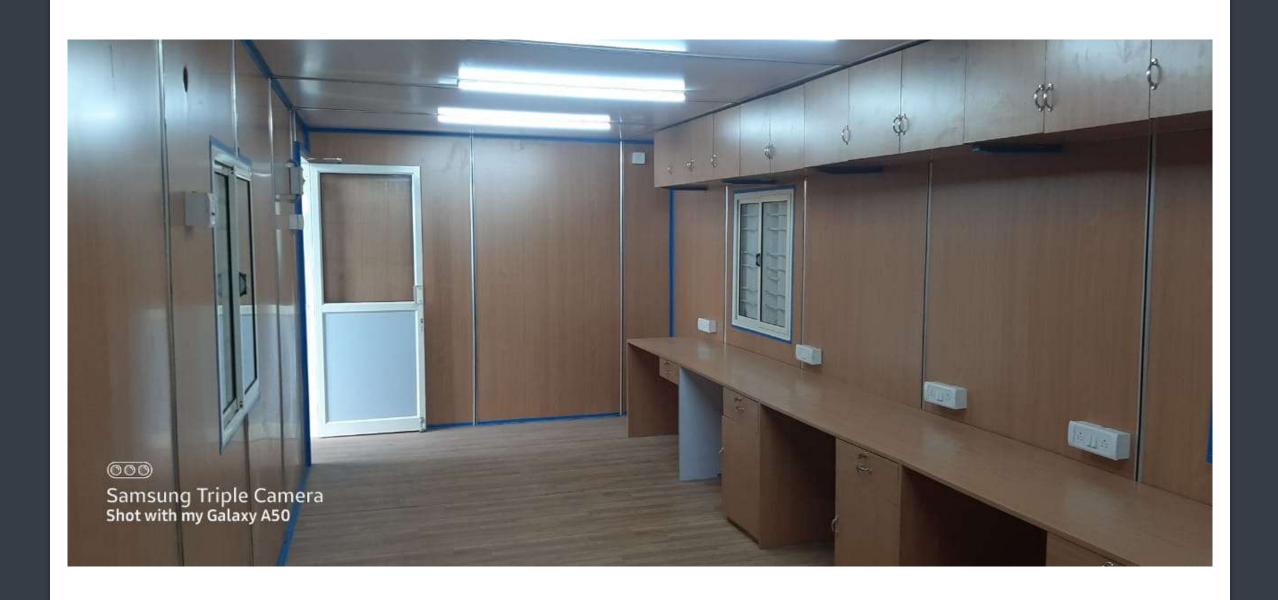

#### OFFICE CONTAINERS

Puf model container

MS model container

Interiors with ACP/PVC/MDF

With or without furniture

With or without partitions

With or without a false ceiling

Customizable sizes and interiors