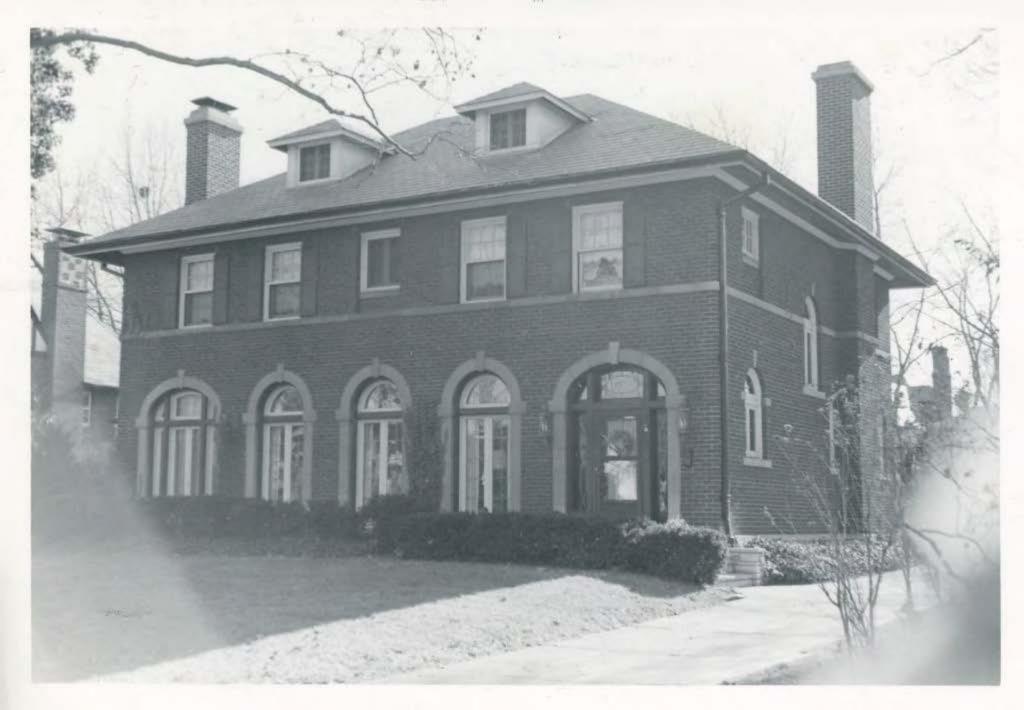

#### 42. continued

A three sectional ribbon window with four-over-four lights is positioned in the left bay on both floors. Storm windows are attached so they can swing out for ventilation in this bay. Two gable roofed dormers are positioned on front slope of the roof.