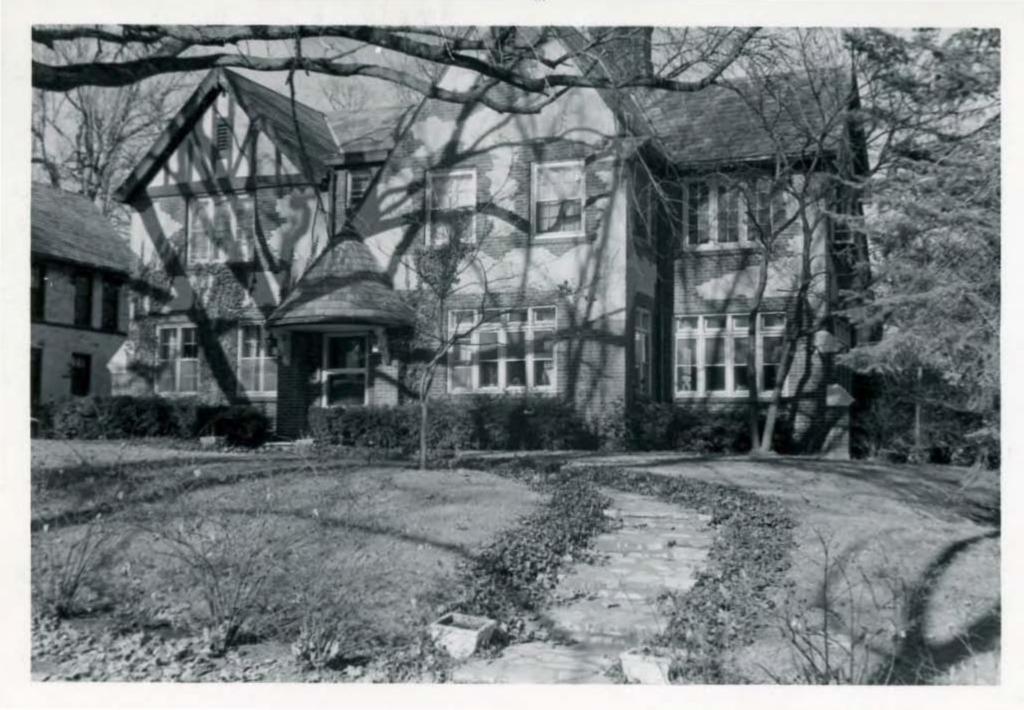

#### 42. continued

A three sectional ribbon window with four-over-four lights is positioned in the left bay on both floors. Storm windows are attached so they can swing out for ventilation in this bay. Two gable roofed dormers are positioned on front slope of the roof.