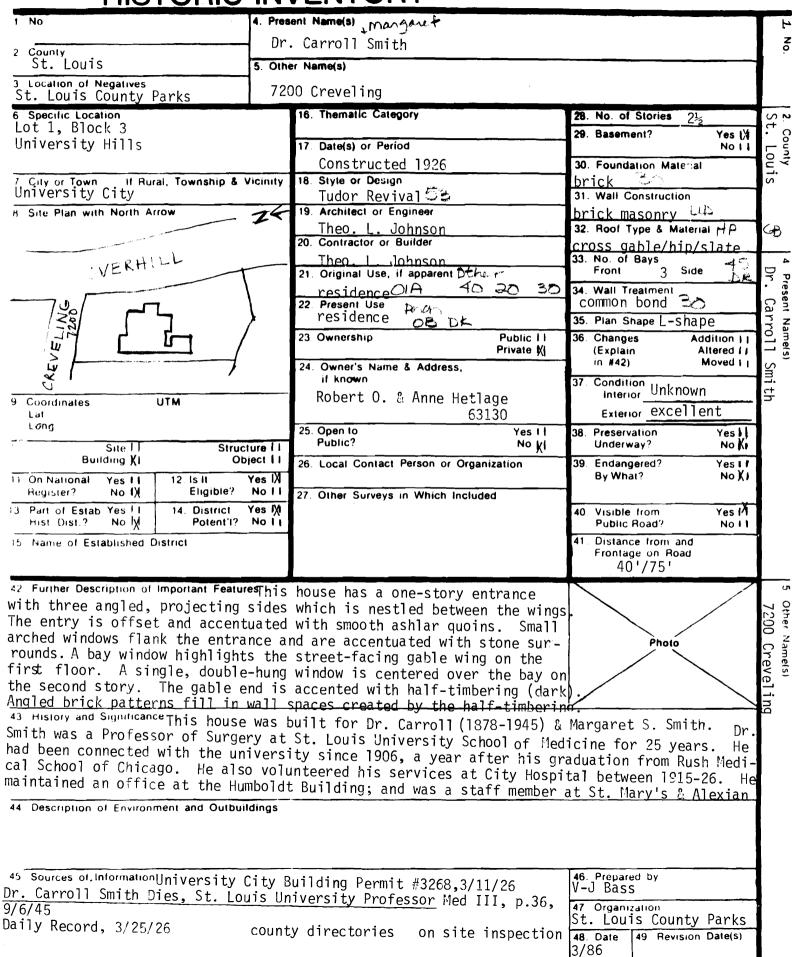

#### 42. continued

A three sectional ribbon window with four-over-four lights is positioned in the left bay on both floors. Storm windows are attached so they can swing out for ventilation in this bay. Two gable roofed dormers are positioned on front slope of the roof.