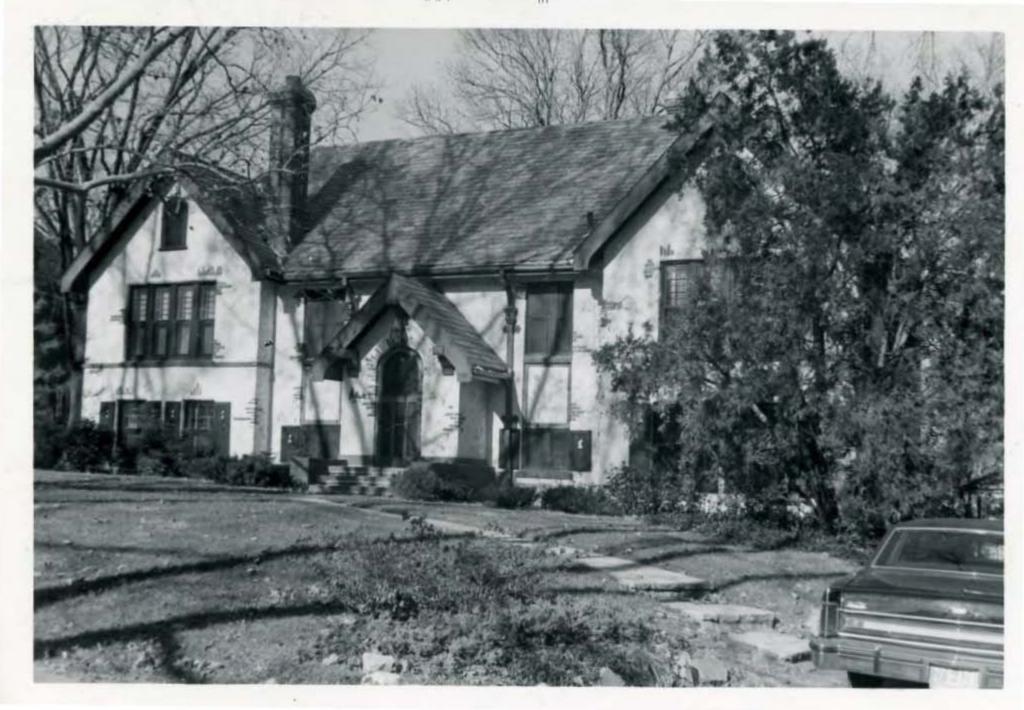

#### 43, continued

Brothers Hospitals. Margaret continued to live at this address until 1966-7. By 1968, the second owners were Julius E. and Shirley Kern. Julius was listed as an office superintendent according to county directories. This family had moved by the end of 1968. The house stood vacant in 1969. The third and current owners, Robert 0. and Ann Hetlage were residing at this address by 1970.