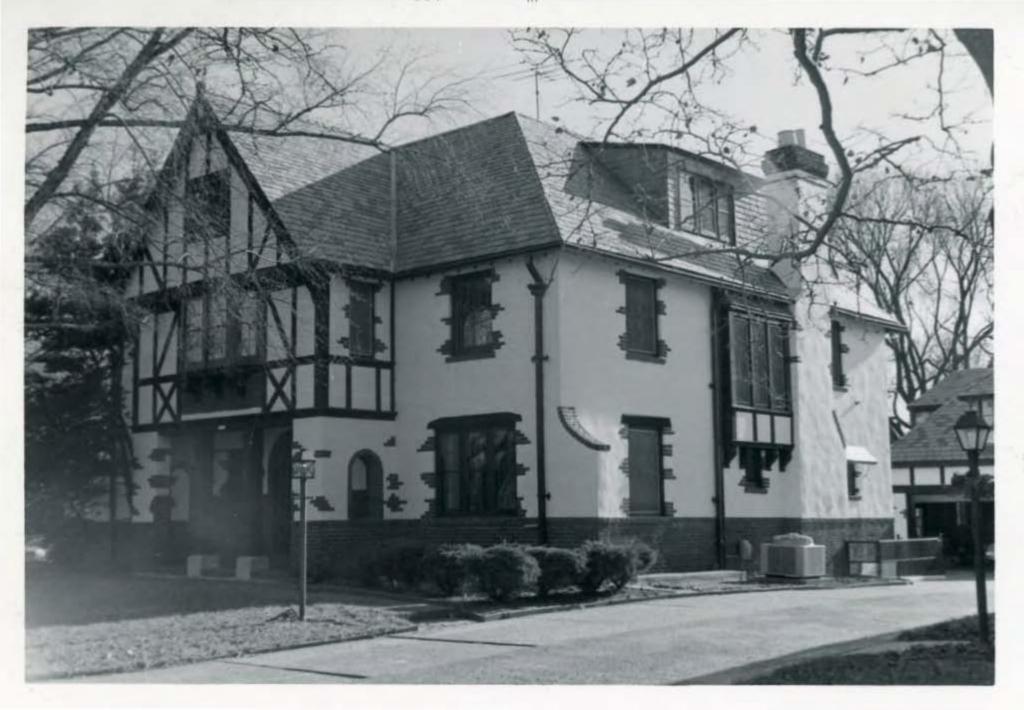

#### 42. continued

A three sectional ribbon window with four-over-four lights is positioned in the left bay on both floors. Storm windows are attached so they can swing out for ventilation in this bay. Two gable roofed dormers are positioned on front slope of the roof.