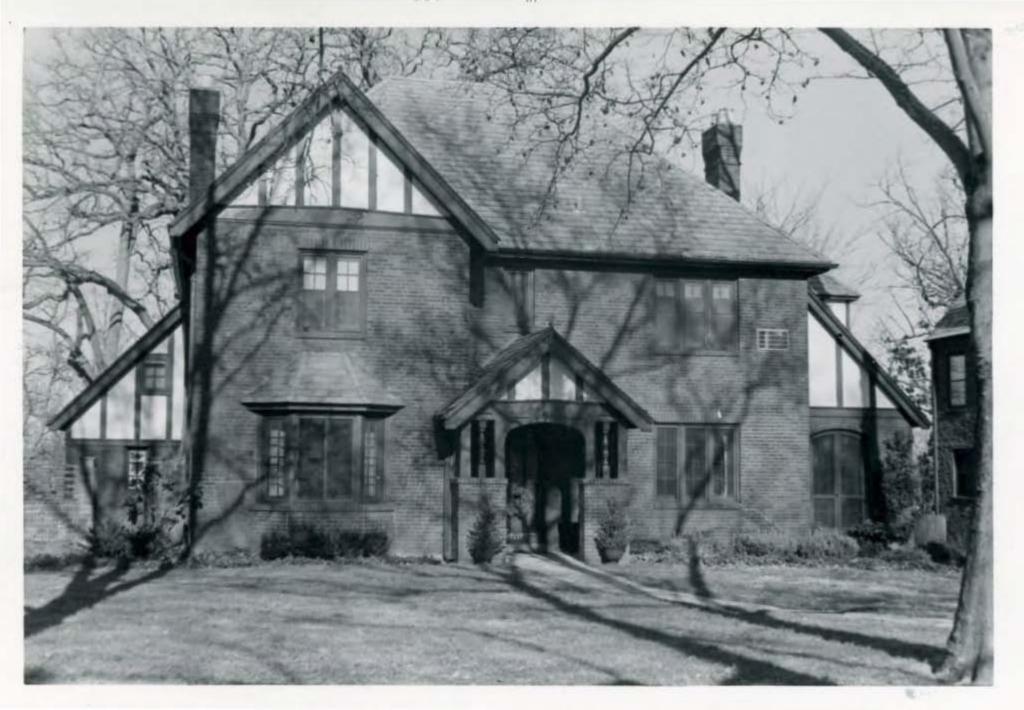

#### 43, continued

Brothers Hospitals. Margaret continued to live at this address until 1966-7. By 1968, the second owners were Julius E. and Shirley Kern. Julius was listed as an office superintendent according to county directories. This family had moved by the end of 1968. The house stood vacant in 1969. The third and current owners, Robert 0. and Ann Hetlage were residing at this address by 1970.

Little is known about the architect T. L. Johnson, although he designed many of the larger houses in University Hills. Johnson was listed as an architect as early as 1917 in county directories. He was building commissioner of University City during the period of 1919-1921. His home and office was at 6925 Columbia, in University Heights No. 1. On the whole, Johnson acted as the architect as well as the contractor for his projects. He was commissioned by Cyrus Willmore Crane, developer of University Hills to design his home at 7228 Creveling (1925) and John Higginbotham (7275 Kingsbury), one of the three original trustees, who was also vice-president of the Cyrus Willmore Crane Organization, Inc., one of the largest land developer firms at that time. Many of Johnson's designs were executed in the English Tudor style, which perhaps set the prevalent trend of this private subdivision.