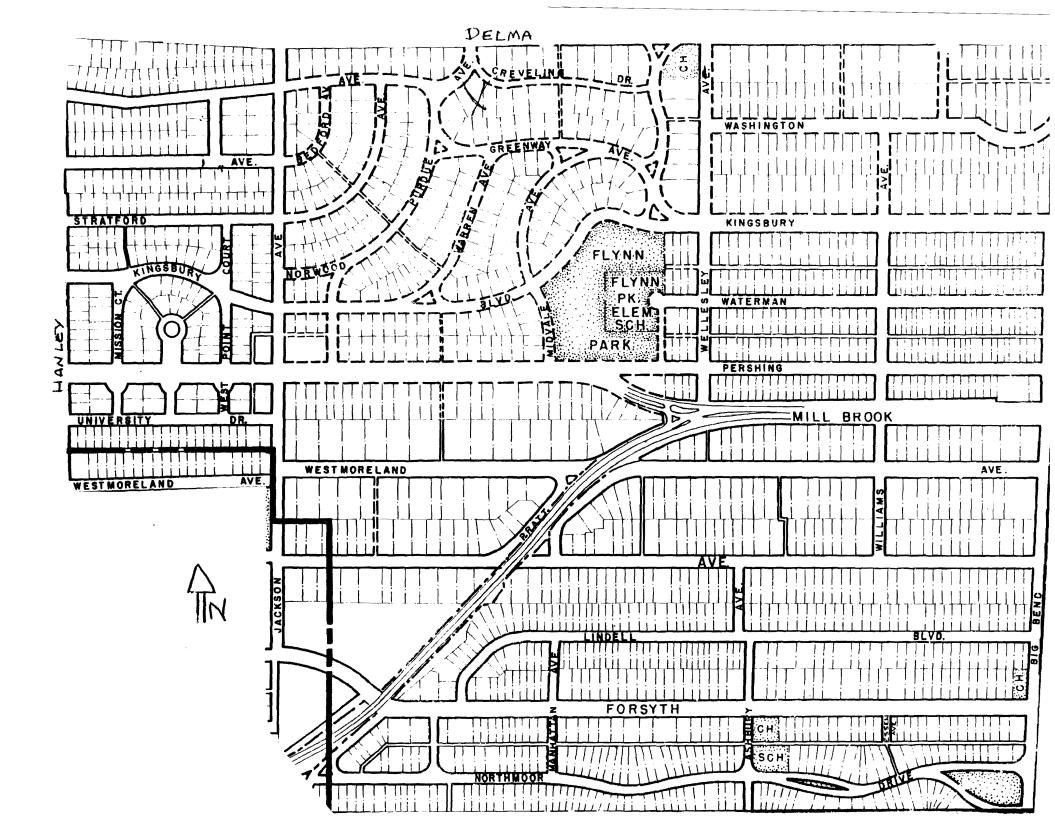

Little is known about the architect T. L. Johnson, although he designed many of the larger houses in University Hills. Johnson was listed as an architect as early as 1917 in county directories. He was building commissioner of University City during the period of 1919-1921. His home and office was at 6925 Columbia, in University Heights No. 1. On the whole, Johnson acted as the architect as well as the contractor for his projects. He was commissioned by Cyrus Willmore Crane, developer of University Hills to design his home at 7228 Creveling (1925) and John Higginbotham (7275 Kingsbury), one of the three original trustees, who was also vice-president of the Cyrus Willmore Crane Organization, Inc., one of the largest land developer firms at that time. Many of Johnson's designs were executed in the English Tudor style, which perhaps set the prevalent trend of this private subdivision.