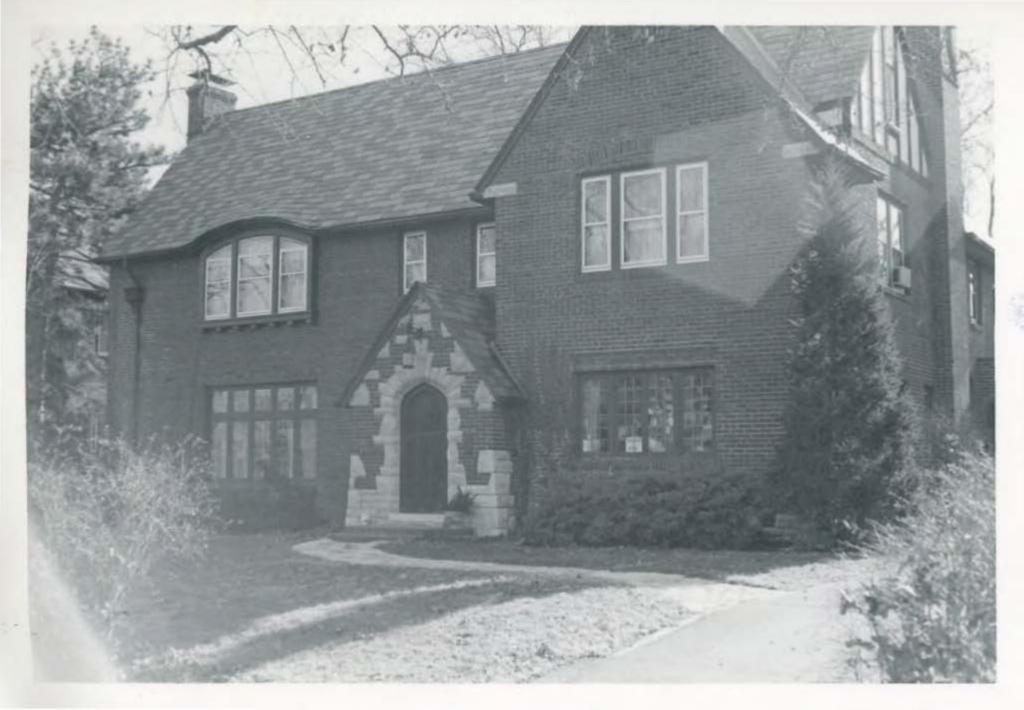

#### 43, continued

Brothers Hospitals. Margaret continued to live at this address until 1966-7. By 1968, the second owners were Julius E. and Shirley Kern. Julius was listed as an office superintendent according to county directories. This family had moved by the end of 1968. The house stood vacant in 1969. The third and current owners, Robert 0. and Ann Hetlage were residing at this address by 1970.

Little is known about the architect T. L. Johnson, although he designed many of the larger houses in University Hills. Johnson was listed as an architect as early as 1917 in county directories. He was building commissioner of University City during the period of 1919-1921. His home and office was at 6925 Columbia, in University Heights No. 1. On the whole, Johnson acted as the architect as well as the contractor for his projects. He was commissioned by Cyrus Willmore Crane, developer of University Hills to design his home at 7228 Creveling (1925) and John Higginbotham (7275 Kingsbury), one of the three original trustees, who was also vice-president of the Cyrus Willmore Crane Organization, Inc., one of the largest land developer firms at that time. Many of Johnson's designs were executed in the English Tudor style, which perhaps set the prevalent trend of this private subdivision.