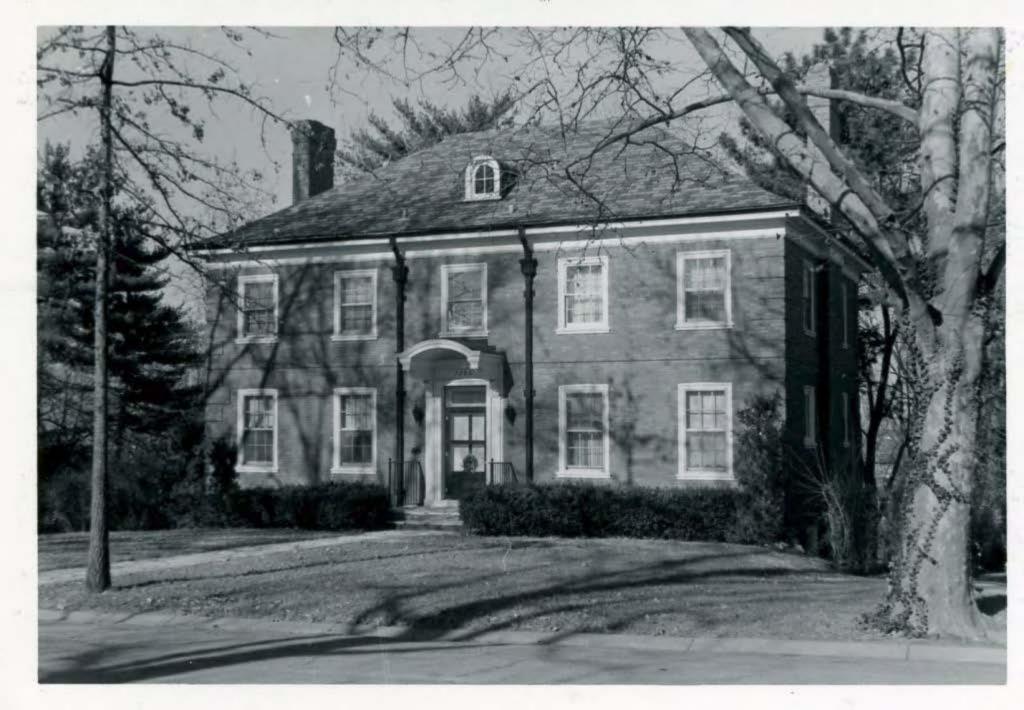

P.O. Box 176
Jefferson City, Missouri 6

Dr. Carroll Smith 7200 Creveling

#### 42. continued

A three sectional ribbon window with four-over-four lights is positioned in the left bay on both floors. Storm windows are attached so they can swing out for ventilation in this bay. Two gable roofed dormers are positioned on front slope of the roof.