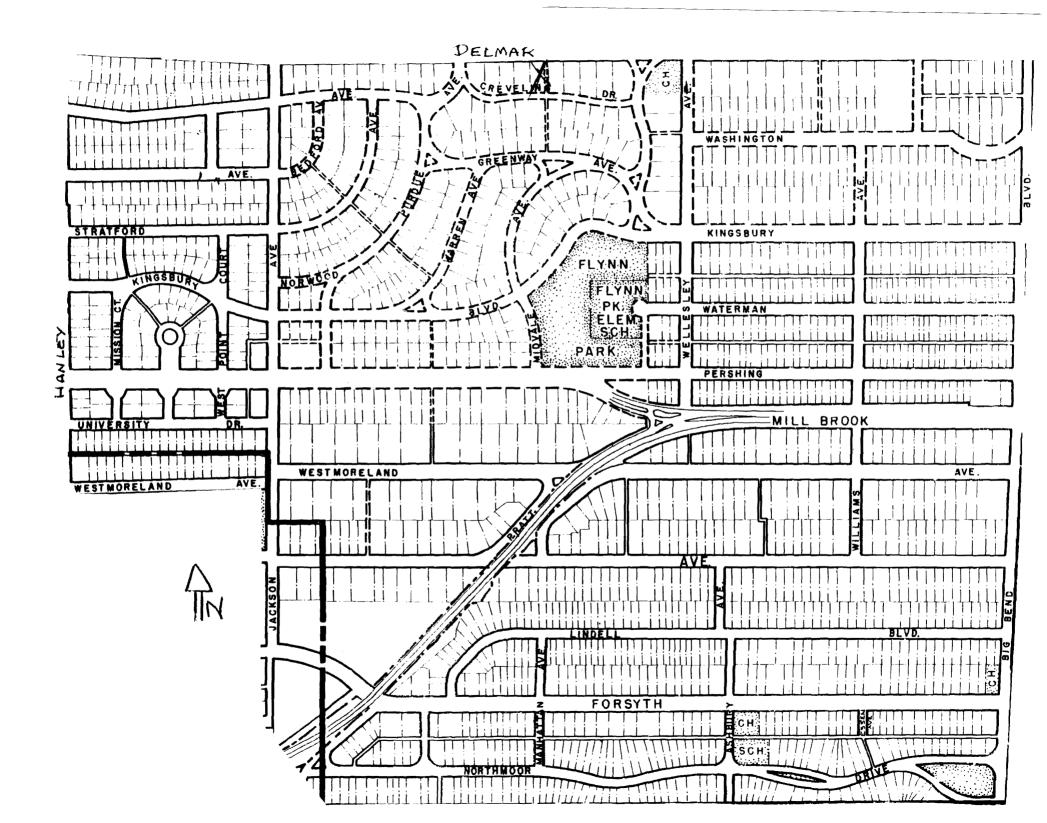

| -{            |
| Daily Record, 6/5/<br>County Directories                                                        |                                          |                                          | 47 Organization St Louis County Parks         | 1             |
| on site inspection                                                                              |                                          |                                          | 48. Date 49 Revision Date(s)                  | 1             |
|                                                                                                 |                                          |                                          | l <sub>3/86</sub>                             |               |



### H.A. Barnett 7245 Creveling

#### 42. continued

arch windows flank entrance and upper story windows. The first-story window is decorated with two arched windows which flank entrance. Stone squares accentuate brick wall above entrance window. The left bay contains a street-facing gable decorated with half-timbering in the gable end with brick infill. An arched casement window is centered to gable in gable end with diamond-shaped panes. is outlined with frame members and balustrade. The second-story contains a three-sectional ribbon window with stone lugsill. The first-story window (left bay) contains an arched opening accentuated with an ashlar surround. The three double-hung windows have Three small, arched transoms above windows. twelve-over-one lights. Smooth ashlar blocks accentu