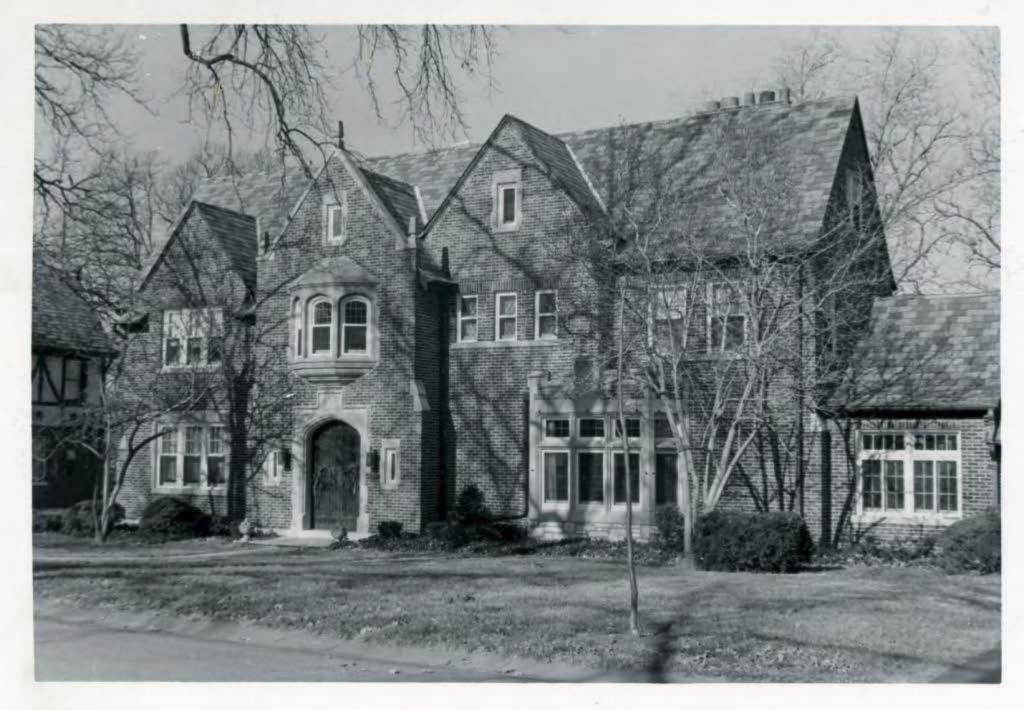

Little is known about the architect T. L. Johnson, although he designed many of the larger houses in University Hills. Johnson was listed as an architect as early as 1917 in county directories. He was building commissioner of University City during the period of 1919-1921. His home and office was at 6925 Columbia, in University Heights No. 1. On the whole, Johnson acted as the architect as well as the contractor for his projects. He was commissioned by Cyrus Willmore Crane, developer of University Hills to design his home at 7228 Creveling (1925) and John Higginbotham (7275 Kingsbury), one of the three original trustees, who was also vice-president of the Cyrus Willmore Crane Organization, Inc., one of the largest land developer firms at that time. Many of Johnson's designs were executed in the English Tudor style, which perhaps set the prevalent trend of this private subdivision.