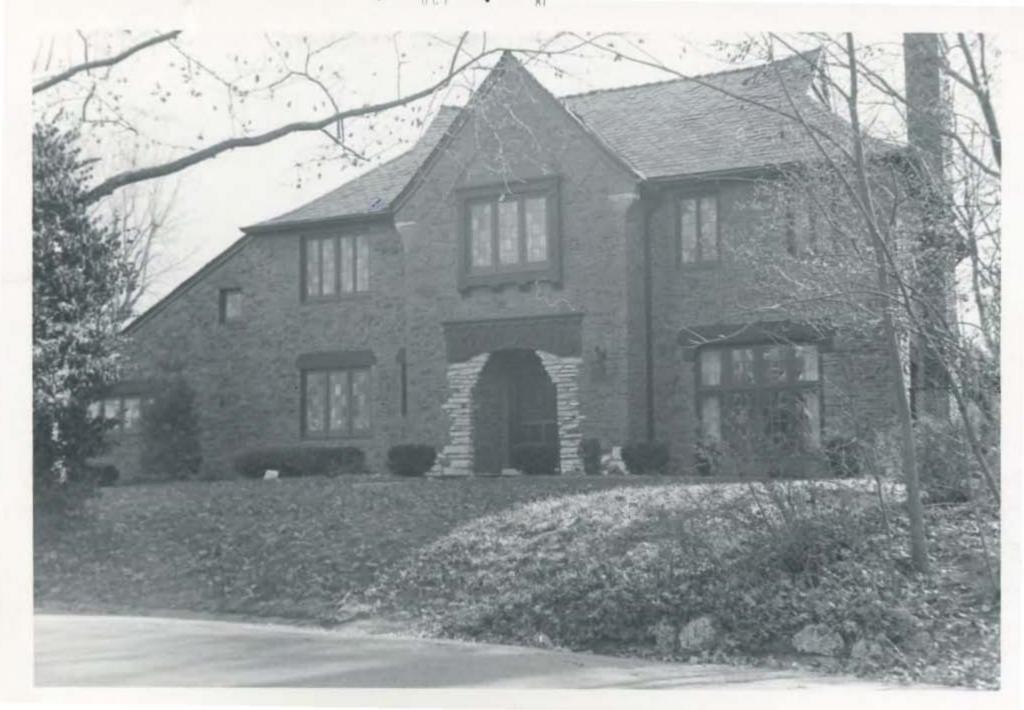

#### 42. continued

A three sectional ribbon window with four-over-four lights is positioned in the left bay on both floors. Storm windows are attached so they can swing out for ventilation in this bay. Two gable roofed dormers are positioned on front slope of the roof.