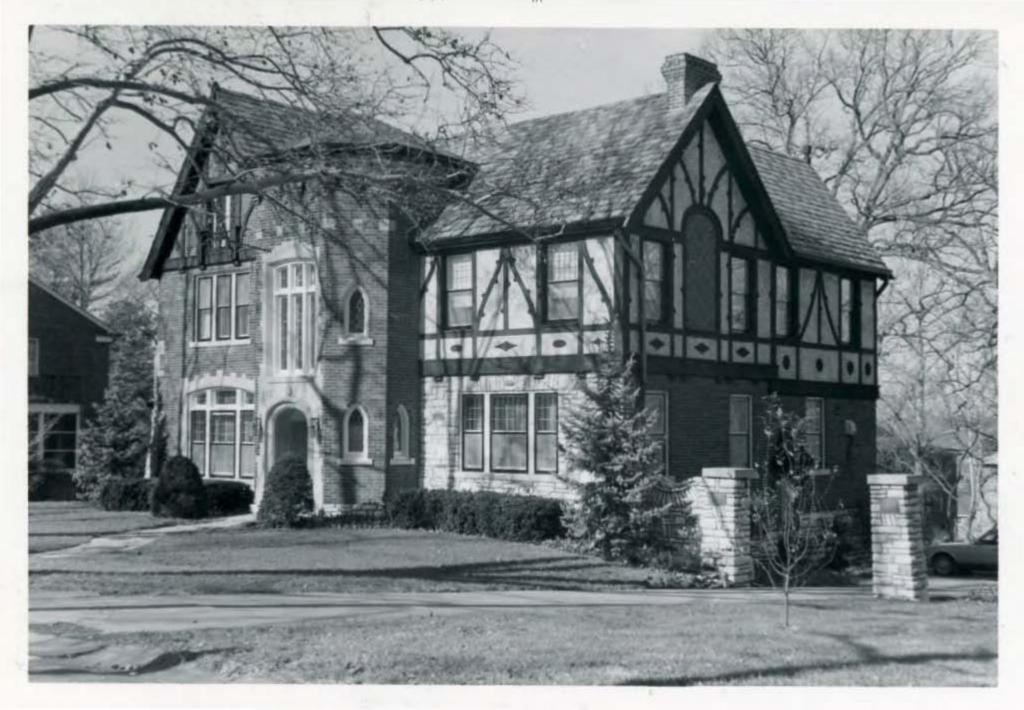

#### 42. continued

A three sectional ribbon window with four-over-four lights is positioned in the left bay on both floors. Storm windows are attached so they can swing out for ventilation in this bay. Two gable roofed dormers are positioned on front slope of the roof.