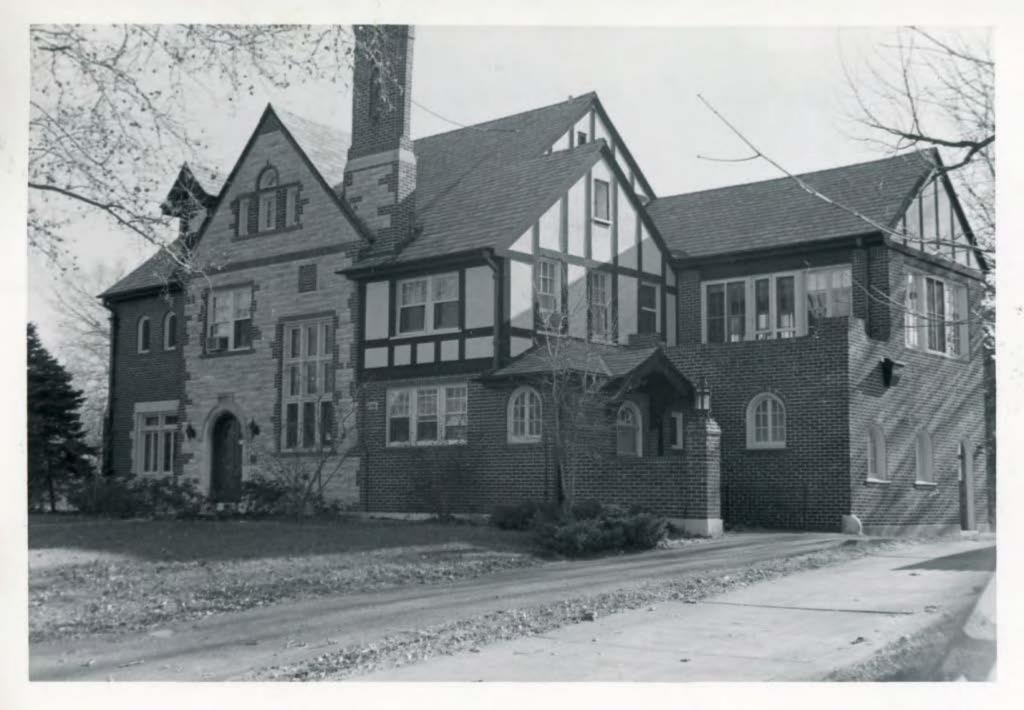

Little is known about the architect T. L. Johnson, although he designed many of the larger houses in University Hills. Johnson was listed as an architect as early as 1917 in county directories. He was building commissioner of University City during the period of 1919-1921. His home and office was at 6925 Columbia, in University Heights No. 1. On the whole, Johnson acted as the architect as well as the contractor for his projects. He was commissioned by Cyrus Willmore Crane, developer of University Hills to design his home at 7228 Creveling (1925) and John Higginbotham (7275 Kingsbury), one of the three original trustees, who was also vice-president of the Cyrus Willmore Crane Organization, Inc., one of the largest land developer firms at that time. Many of Johnson's designs were executed in the English Tudor style, which perhaps set the prevalent trend of this private subdivision.