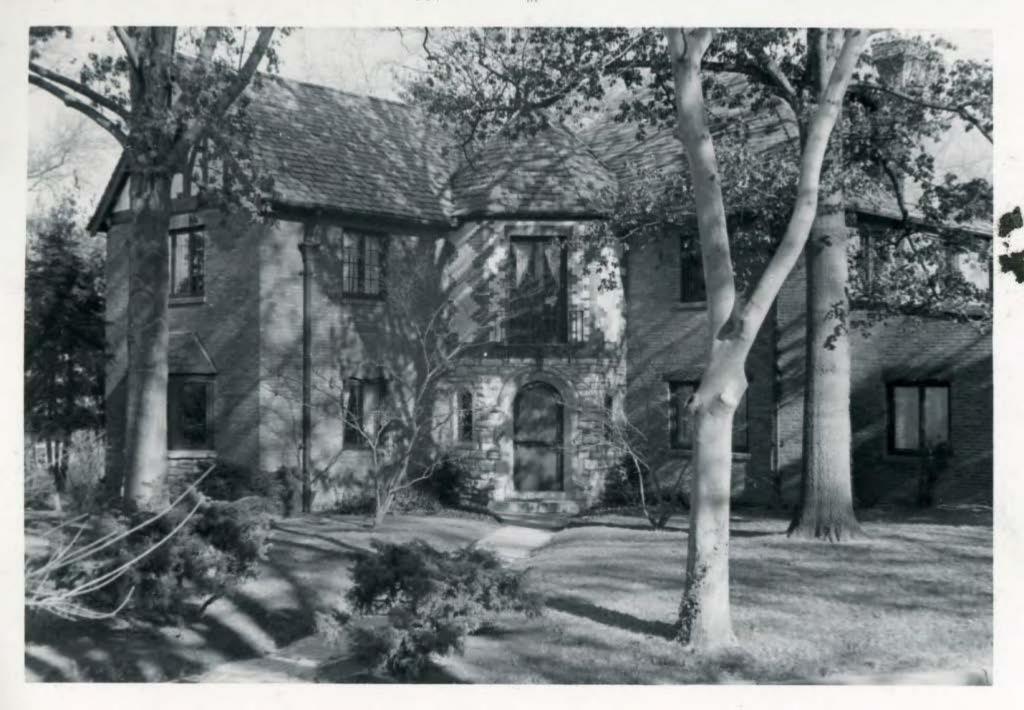

P.O. Box 176
Jefferson City, Missouri 6

Dr. Carroll Smith 7200 Creveling

#### 42. continued

A three sectional ribbon window with four-over-four lights is positioned in the left bay on both floors. Storm windows are attached so they can swing out for ventilation in this bay. Two gable roofed dormers are positioned on front slope of the roof.