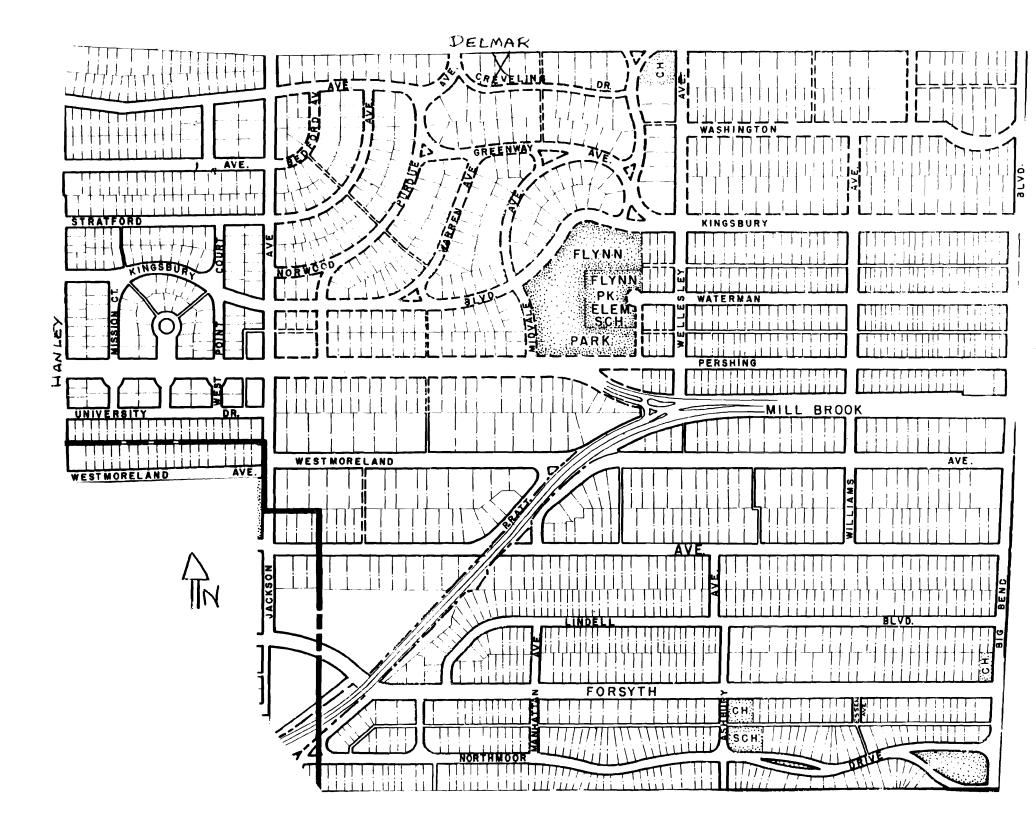

|                         | 3/86                                       |                |                           |                             |                  |



Dr. William T. Hirschi 7265 Creveling

#### 42. continued

double-hung windows, all of equal size spaced evenly across the facade. These windows have six-over-six lights. A small arched four-lighted dormer is located on the slope which is centered to the facade. Building corners are accentuated with raised brick quoins. One chimney is located on each side facade centered at eaves. A wrought-iron balustrade is provided at entrance on a raised concrete platform.

#### 43, continued

City. They resided at this address until 1969. By 1972-73 the third owner was Stewart Crossland who resided at this address for about one year. By 1974, V. George, Mona Asbed, and son G. Steven. V. George was district manager for Gasen Drug. This family was still residing at this address in 1979.

p.17/1541G