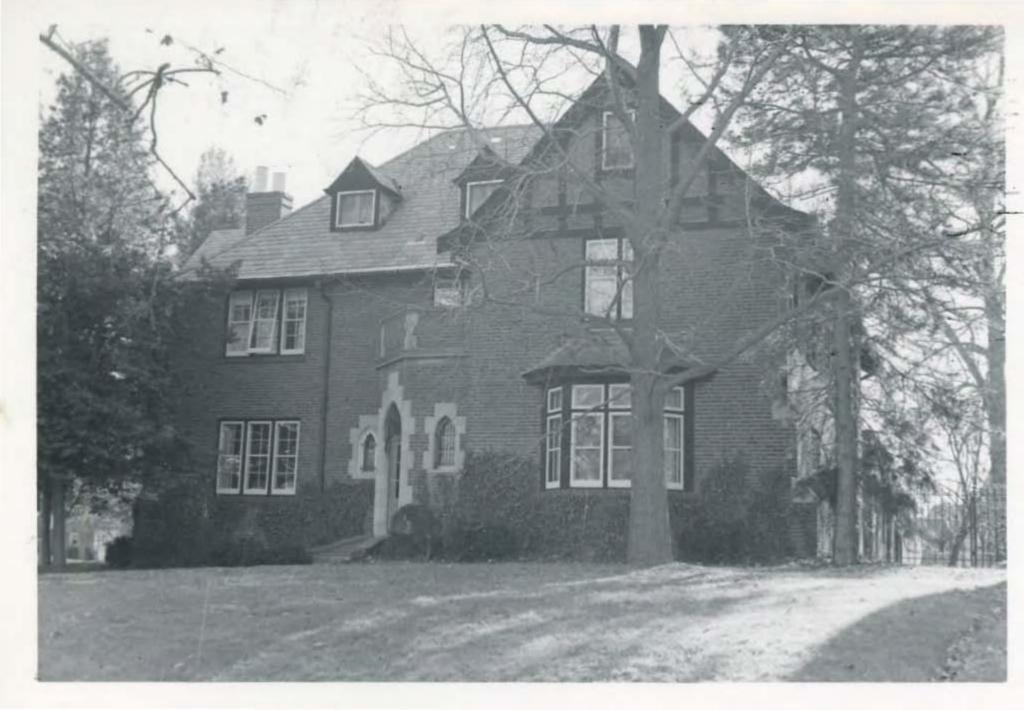

#### 42. continued

A three sectional ribbon window with four-over-four lights is positioned in the left bay on both floors. Storm windows are attached so they can swing out for ventilation in this bay. Two gable roofed dormers are positioned on front slope of the roof.