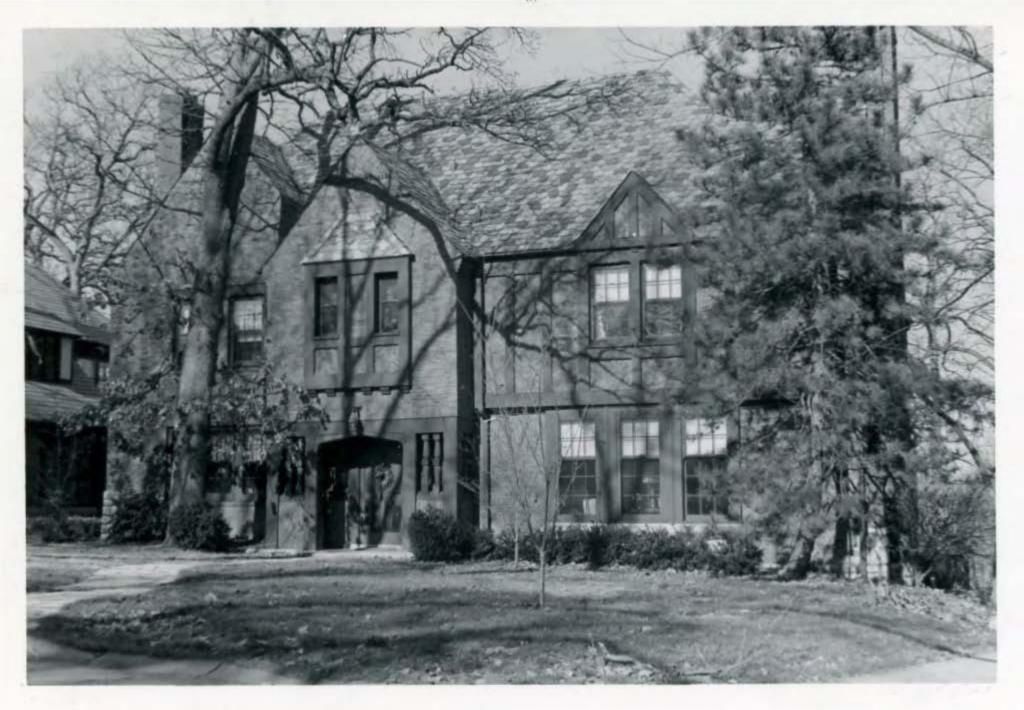

#### 42. continued

A three sectional ribbon window with four-over-four lights is positioned in the left bay on both floors. Storm windows are attached so they can swing out for ventilation in this bay. Two gable roofed dormers are positioned on front slope of the roof.