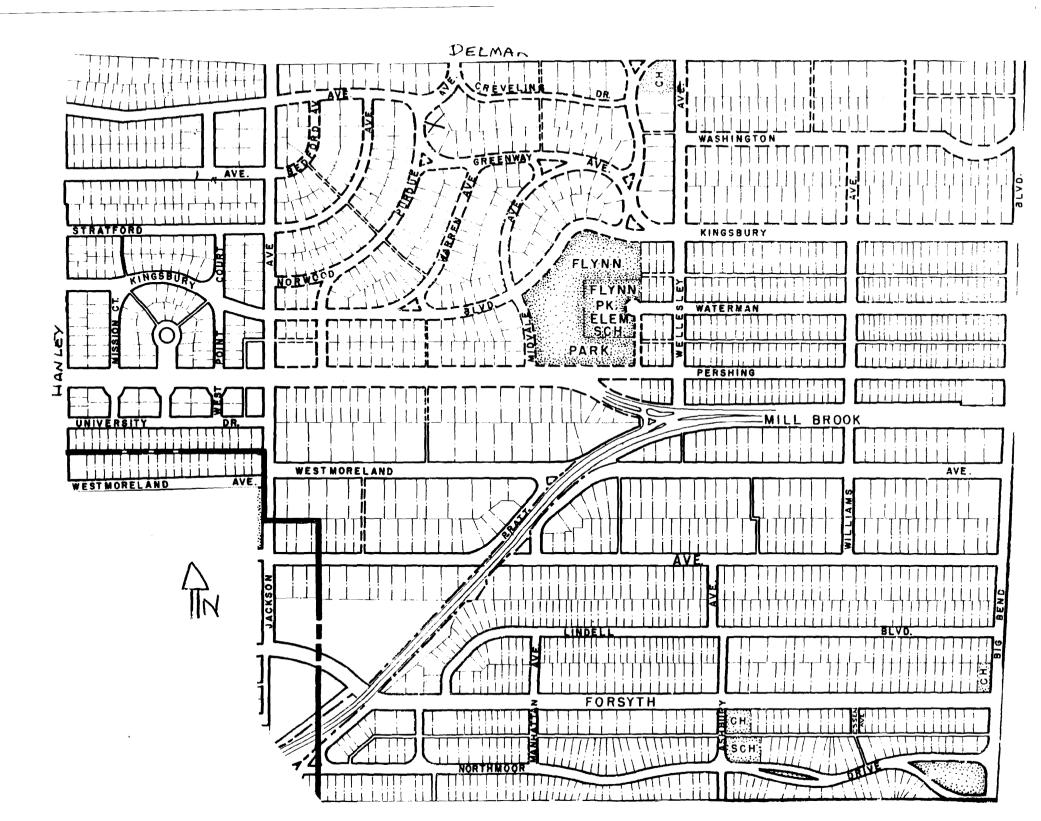

north fadade. 43 History and Significance This house was built by George Joseph Fuchs (1897-1979) presumably for himself, and for some reason he changed his mind. He was a proctologist who retired in 1964 and moved to the Lake of the Ozarks. His office was located at Kingsland and Delmar Charles H. and Helen Lebens were the first owners of this house. Charles was an investment counselor for Lebens Associates. This family resided here until 1968. The second 44 Description of Environment and Outbuildings Sources of Information 46. Prepared by University City Building Permit #14411; March 4, 1958 V-J Bass 47 Organization Dr. George J. Fuchs Sr. Funeral Today, Globe-Democrat 5/9/79, Louis County Parks county directories Nec. Vol. 32, p. 45 49 Revision Date(s) 48. Date on site inspection 3/86



Charles A. Lebens 580 Purdue

42, continued

A chimney is positioned on the central block on the north facade below the ridge on front the slope.

43. continued

and current owners are Edward and June Silver. Edward was listed as an engineer with Western Electric.

p.12/1524G



## Missouri Office Of Historic Preservation HISTORIC INVENTORY

P.O. Box 176
Jefferson City, Missouri

65102

| No                                                                                        |                     | ent Name(s)<br>Jerry Rosenblum                            |                       |                                            | T                                     |
|-------------------------------------------------------------------------------------------|---------------------|--------