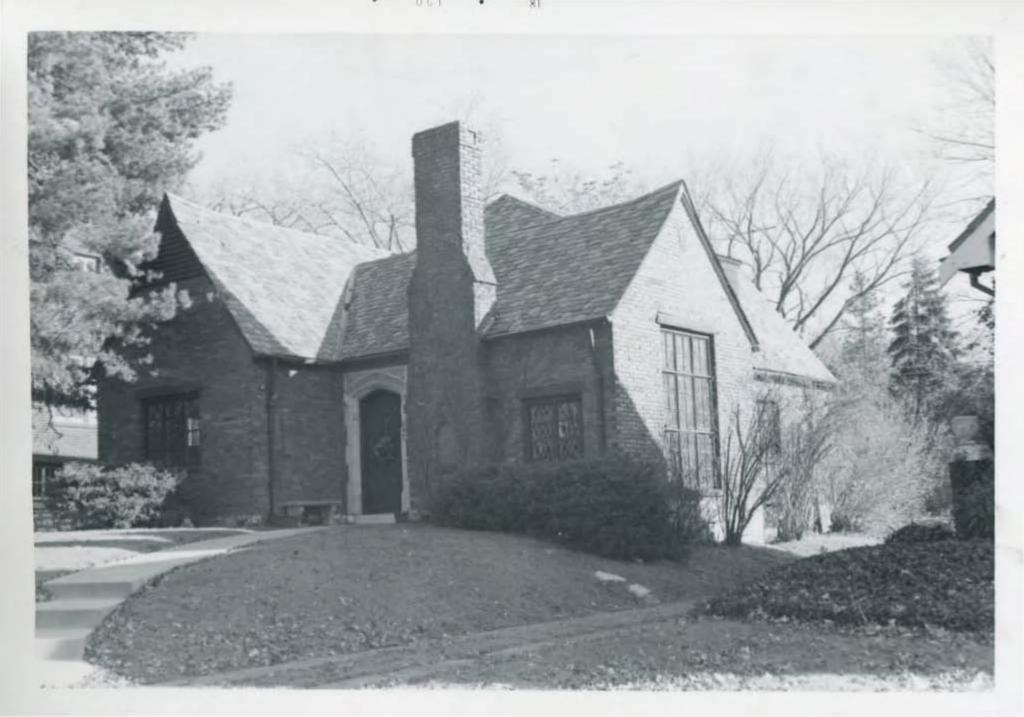

and director of Ramsey Corporation of Fruitport, Michigan, and was also associated with Ramsey Accesories Manufacturing Company of Canada, Ltd.: Toronto, Canada, He was a former vice-president and director of Coil Piston Ring Company of St. Louis and a director of Precision Automotive Components Company. On July 2. 1923. Herbert Ramel married Hazel Humphrey of St. Louis, the daughter of Benjamin and Laura Humphrey. Mrs. Ramel conducted a radio program for eight years for the Inter-American Center at KFUO, St. Louis. The Ramels had one daughter, Haberta Jean Rose, wife of Richard. Mr. Herbert Ramel was also well known for his civic activities. He had written and published articles for local newspapers and had given lectures and panel discussions at universities and service organizations.



# Missouri Office Of Historic Preservation P.O. Box 176 HISTORIC INVENTORY Jefferson Cit

P.O. Box 176

SL-AS-614-192

Jefferson City, Missouri 65102

| No                                                                                                        | 4. Prese                                                     | nt Name(s)                                                                                                                                                                                       |                                                        |                                                                      |                                     | ŀ          |
|---------------------------------------------------------------------------------------------------