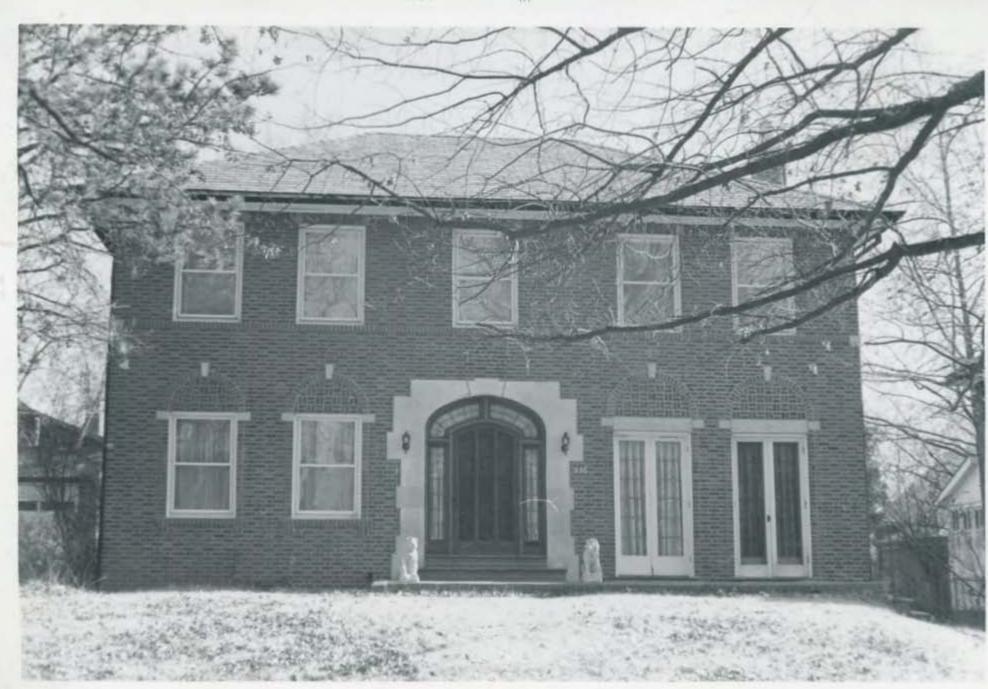

t to the driveway. The chimney is positioned on the south facade.

## 43. continued

Allan D. Stein resided here. (County directories for 1975 listed a David A. Stadler living here. This was probably a misprint.) Allan worked for Steinway Enterprises. He could possibly be a son to Samuel & Edna Stein. By 1976 the current owners resided at this location.

Oliver Popp also designed 7339 Teasdale (1928) in University Hills. He designed three houses in the private subdivision of Parkview (University City). These examples were executed in the Craftsman style.

Frank F. Meckfessel began as a carpenter in St. Louis and returned from World War I and became a general contractor in 1922. In 1927, Meckfessel moved to St. Louis County where he maintained a contracting business through the mid-1930s.



X1

49 Revision Date(s)

48. Date 3/86

## Missouri Office Of Historic Preservation

P.O. Box 176 Jefferson City, Missouri

HISTORIC INVENTORY 65102 4. Present Name(s) No Robert H. Lees County St. Louis 5. Other Name(s) 3 Location of Negatives 557 Purdue St. Louis County Parks 16. Thematic Category 6 Specific Location 28. No. of Stories 030 29. Basement? Yes X() Lot 5, Block 7 Date(s) or Period No 1 1 University Hills constructed 1936 Sq. course rubble 30. Foundation Material 18 Siyle or Design Georgian Revival 5 7 City or Town If Rural, Township & Vicinity 31. Wall Construction ub brick masonry 19. Architect or Engineer 8 Site Plan with North Arrow 32. Roof Type & Material 20. Contractor or Builder gable/slate C.H. Williamson 33. No. of Bays W Front 6 Side 2 21. Original Use, if apparen