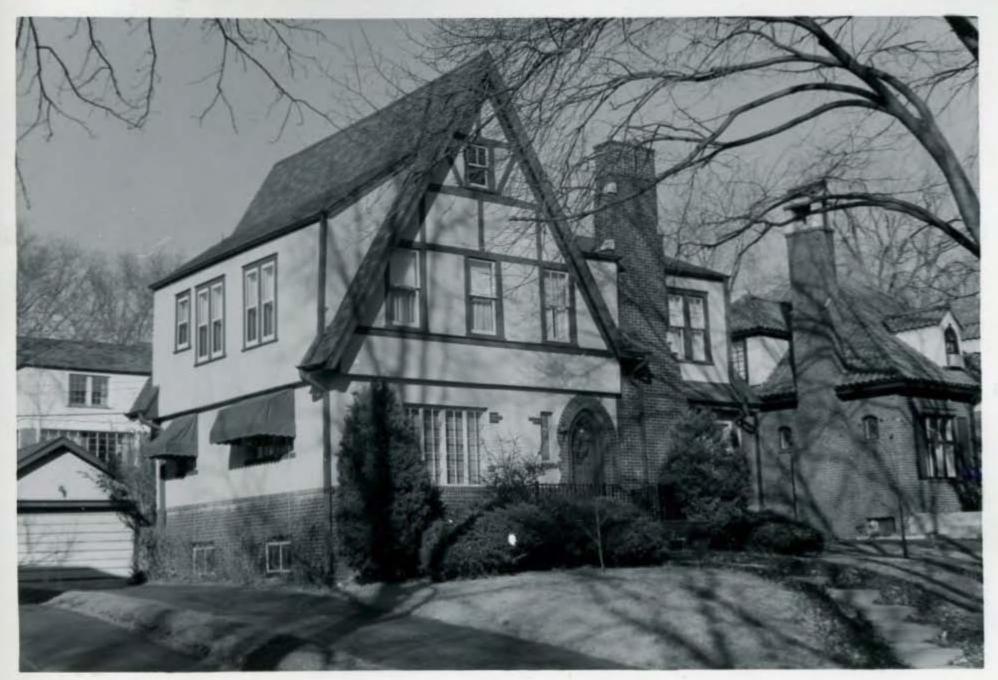

|



Andrew P. Goldrick 515 Purdue

42, continued

accentuated with brick. An outside brick chimney bisects the front elevation located next to the entrance on the northeast. (Since the enclosed photo was taken, replacement windows have been installed on the second floor. These windows are double-hung with one-over-one lights.)

p.32/1494G

0.01 • 81



| No                                        | 4. Pres                          | ent Name(s)                                                     |                                           | ŀ            |
|-------------------------------------------|----------------------------------|-----------------------------------------------------------------|-------------------------------------------|--------------|
| 2 County                                  |                                  | Jacob M. Feigenbaum                                             |                                           | į            |
| St. Louis                                 | 5. Oth                           | er Name(s)                                                      |