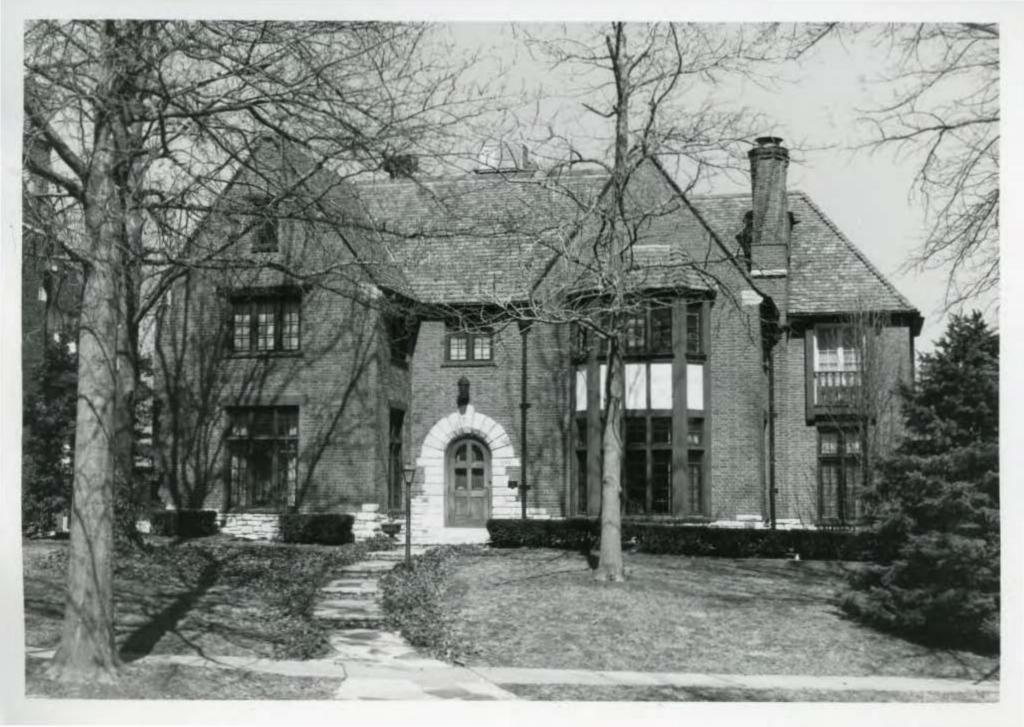

this location. Henry was listed as a physician. This family was still living here by 1975.

Mr. August Winkel was born at Lippe Detmold, Germany, on April 16, 1863. He came to the United States in 1881 and worked in the southern part of the country. He arrived in St Louis in 1883 and took up the carpenter trade, which he had learned in Germany. In 1890 he established his own business at 1810 Leffingwell in St. Louis. In 1921, his son Emil (b. 1887) joined the business after attending the Rankin School. They have built the St. Paul Evangelical Lutheran Church and the St. John's Evangelical Church. This firm built several medium-sized houses in University Hills: 546 Purdue, 7316 Kingsbury and 7309 Kingsbury. They built one of the larger houses in University Hills at 597 Purdue.

p.8/1524G