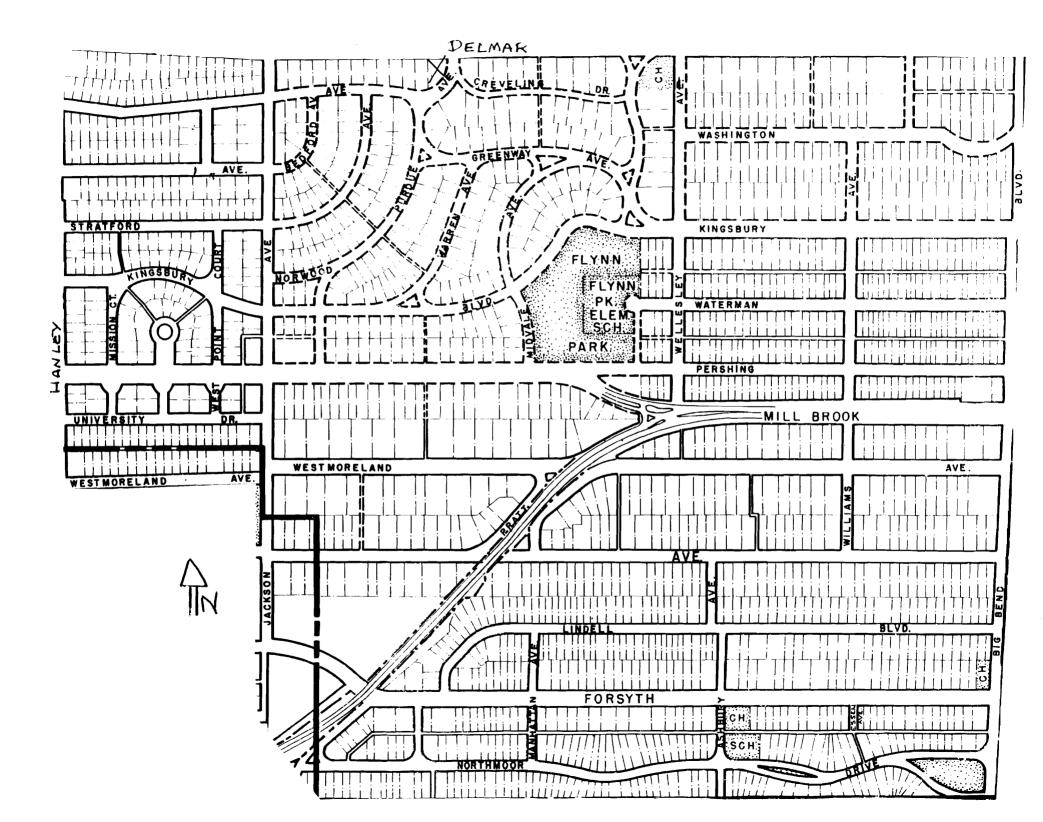

| 47 Organization                                                                               |
| county directories                                     |                                                                         | St. Louis County Parks                                                                        |
| on site inspecti <b>o</b> n                            |                                                                         | 48. Date 49 Revision Date(s)                                                                  |
| ·                                                      |                                                                         | 3/86                                                                                          |



Mr. & Mrs. Dwight Babcock 597 Purdue

#### 42. continue

contains a three-sectional casement window. All the left bay windows feature a dark-stained timber lintel. A small single window is located at the gable end. The other street-facing gable is flush to the wall, although the window bays extend out forming a two-story bay finished with a tile roof. The casement windows (with transoms on the first floor) are divided by vertical timbers with stucco panels between the windows. The right bay, which is recessed from the central block, contains a set of french doors that are decorated with a wood shaped balustrade and frame surround. The first floor contains a one-story high casement window with an eight-lighted transom. A chimney with a shaped chimney stack is positioned in the corner of t