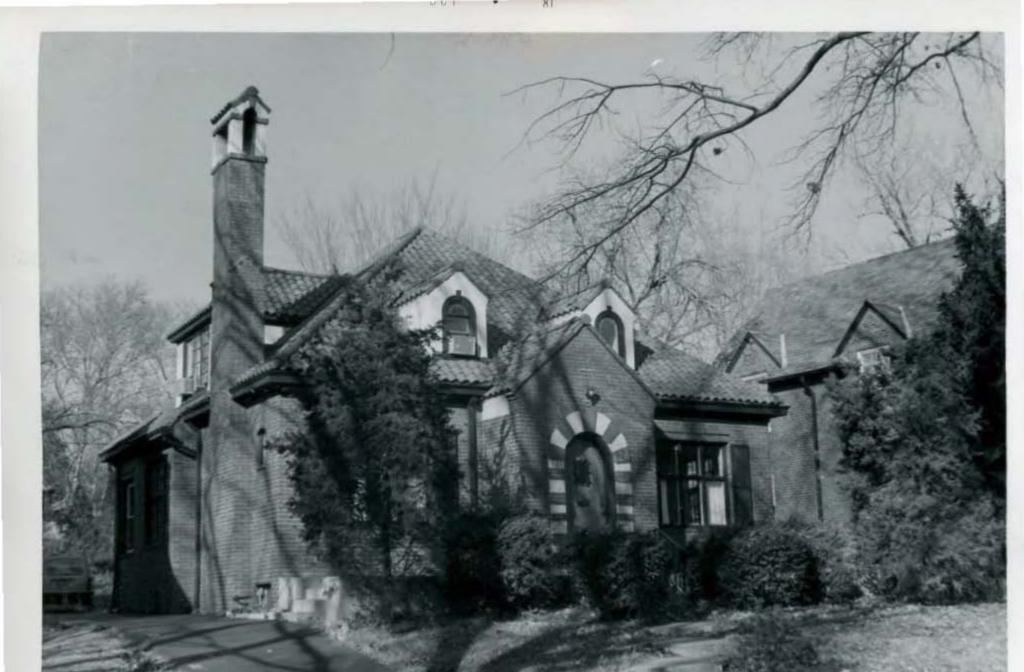

Society Head, Globe-Democrat 2/12/48  | 3/86                         | l     |



Angelo J. Marre 521 Purdue

42, continued

and keystone. The southwest facade contains a large hipped dormer. A tall chimney is crowned with a gabled, arcaded structure.

43, continued

The second owners apparently lived here for only a year; Dr. Harry D. and Mary Jacobs. By 1939 Dr. Frank J. Tracy and his wife Nedra were residing at this address. Dr. Tracy's office was at 2343a Olive. The fourth owners were Hyman and Sophie Kaner, and Harold G. and Jackie Kaner, in 1958. Hyman and Harold worked for the Central Sales Company in St. Louis. The next owners, in 1963, were Dr Robert H. Olin and wife Patricia J. His office was located at 451 Forest Park. The Olins resided at this location until 1967.

p.35/1494G



P.O. Box 176 Jefferson City, Missouri 65102

| No                                                         | 4. Present Name(s)                                                        |                                                     | 1-                           |
|------------------------------------------------------------|---------------------------------------------------------------------------|-----------------------------------------------------|------------------------------|
| 2. County                                                  | Herbert M. Ramel                                                          |                                                     | <b>Z</b><br>0                |
| 2 County<br>St. Louis                                      | 5. Other Name(s)