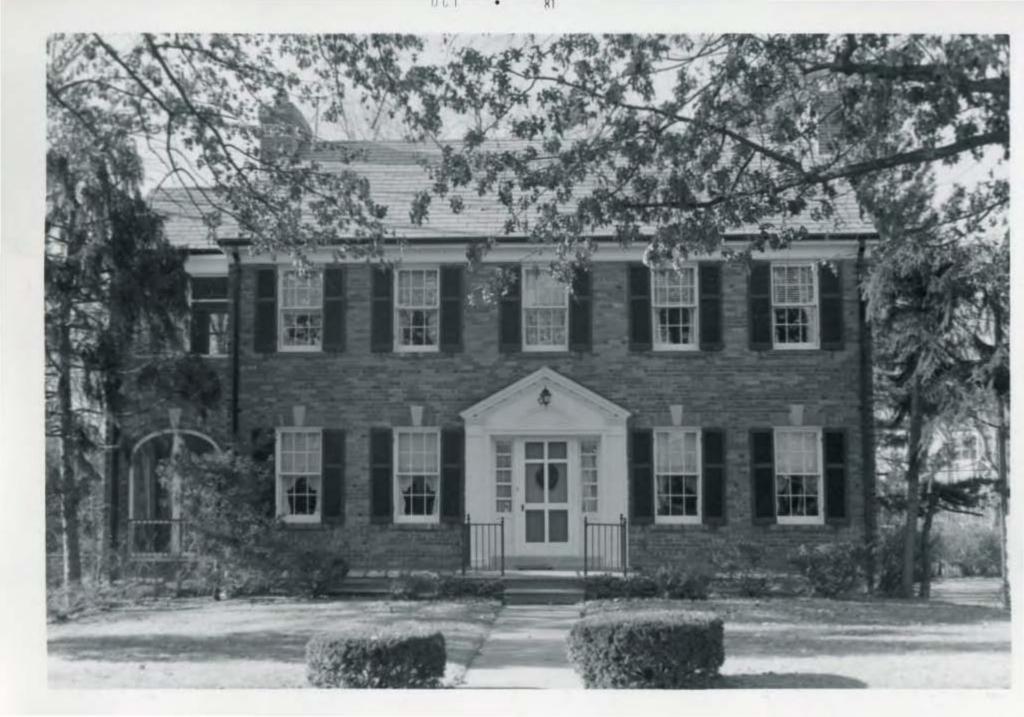

ed in early county directories as President of the Carman Company, Inc. 44 Description of Environment and Outbuildings Sources of Information 46. Prepared by V-J Bass University City Building Permit #6585 (June 23, 1936) 47 Organization County Directories St. Louis County Parks On site inspection

Robert H. Lees 557 Purdue

#### 42, continued

The second floor consists of five double-hung windows with six-over-six lights. All the windows on the central block are decorated with dark louvered shutters. There is a two-story wing on the south facade. The first floor contains an arched, screened-in opening accentuated with a brick arch and keystone. The second floor contains a paired double-hung window. Two chimneys are located on each side facade of the central block at the ridge.

p.6/1524G



## Missouri Office Of Historic Preservation

P.O. Box 176

Jefferson City, Missouri

65102

|                                                               | Present Name(s)                                                              |                                                 | ŀ              |
|---------------------------------------------------------------|------------------------------------------------------------------------------|-------------------------------------------------|----------------|
| <sup>2</sup> County<br>St. Louis                              | George F. Gaertner, Jr.                                                      |                                                 | ć              |
| 3 Location of Negatives                                       | . Ot