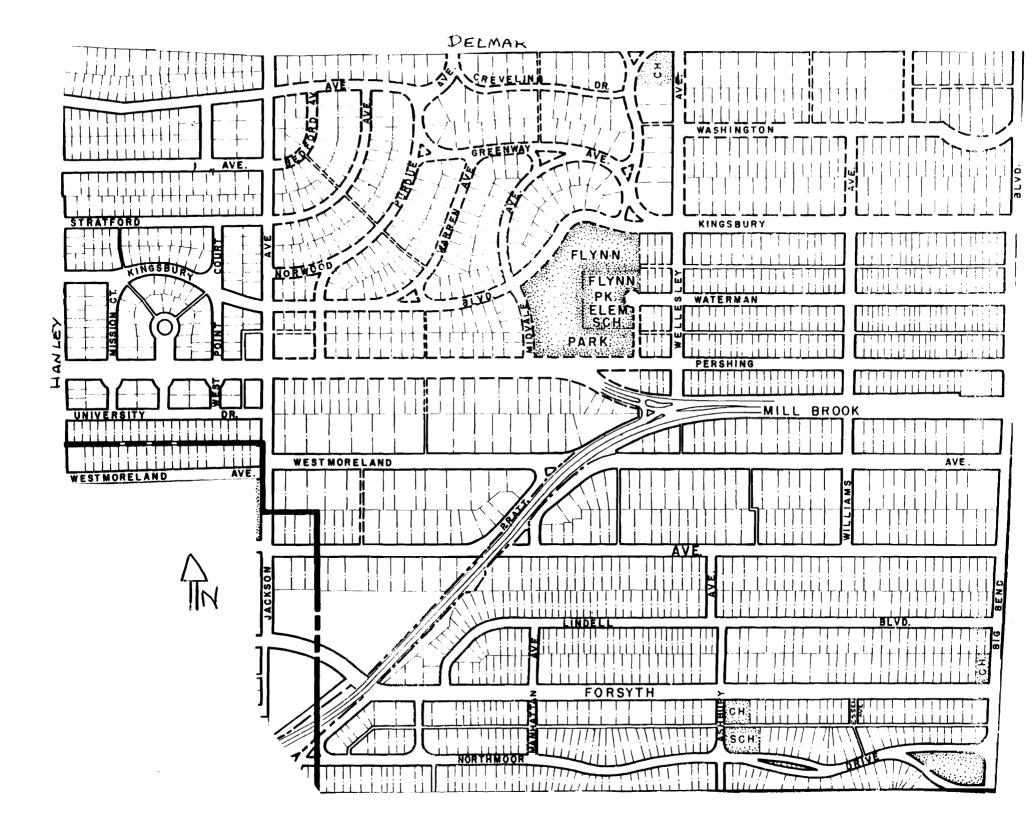

|                                              |                     |
|            | county directories                                                                               |              |                                                                                          | ]                                                | 3/86                                         | Į                   |
|            | Compton Heights, by Landma                                                                       | rks /        | Association, p. 49                                                                       |                                                  | •                                            |                     |



## Mikes Heitzeberg

#### 42. continued

an ashlar lintel, brick arch (infill of stacked brick headers), and ashlar keystone. The left first floor bays are decorated with two double-hung windows which feature a brick arch and keystone. The second floor contains five double-hung windows of the same scale. A raised terrace in front is positioned out to the driveway. The chimney is positioned on the south facade.

## 43. continued

Allan D. Stein resided here. (County directories for 1975 listed a David A. Stadler living here. This was probably a misprint.) Allan worked for Steinway Enterprises. He could possibly be a son to Samuel & Edna Stein. By 1976 the current owners resided at this location.

Oliver Popp also designed 7339 Teasdale (1928) in University Hills. He designed three houses