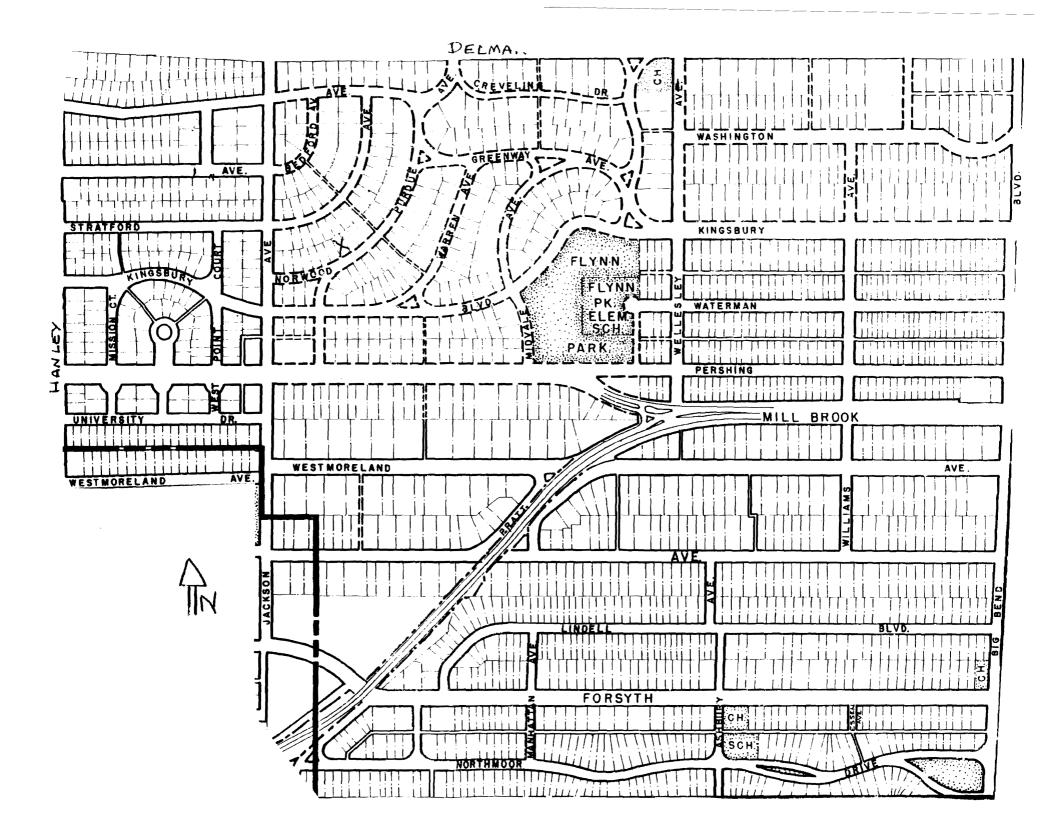

|



Andrew P. Goldrick 515 Purdue

42, continued

accentuated with brick. An outside brick chimney bisects the front elevation located next to the entrance on the northeast. (Since the enclosed photo was taken, replacement windows have been installed on the second floor. These windows are double-hung with one-over-one lights.)

p.32/1494G

0.01 • 81



| No                                        | 4. Pres                          | ent Name(s)                                                     |                                           | ŀ            |
|-------------------------------------------|----------------------------------|-----------------------------------------------------------------|-------------------------------------------|--------------|
| 2 County