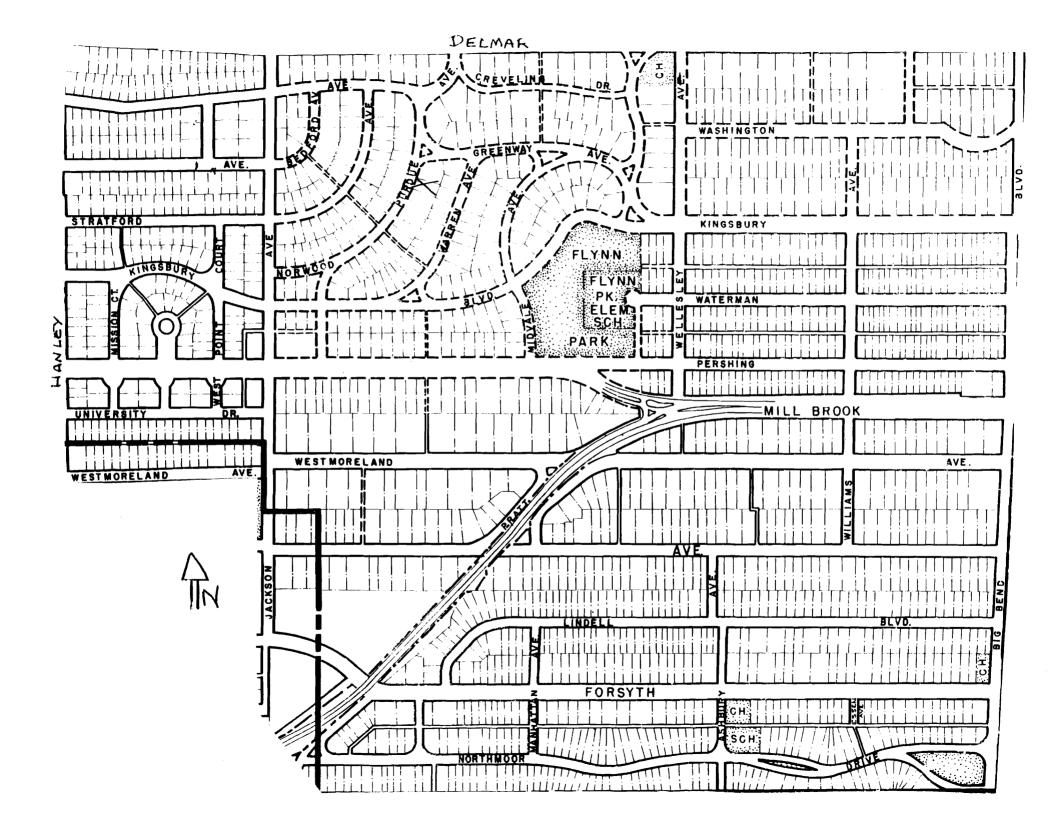

April 28, 1929 | 4805 (May 21, 1929)                                                          | V-J Bass<br>47 Organization                     |                |
| McCune Gill. The St. Louis Story                              | <u>v</u> , 1951 p. 928-30                                                    | St. Louis County Parks                          | 1              |
| County Directories                                            | eights, by Landmark Association, p.5                                         | 48. Date 49 Revision Date(s)                    | 1              |
|                                                               | rm, Post Dispatch 8/13/65 Vol. 27. p.                                        |                                                 | ₩              |



George F. Gaertner, Jr. 560 Purdue

### 42. continued

left bay contains a three-sectional casement ribbon window highlighted with a frame lintel and stone quoins. The second floor left bay contains a paired double-hung window accentuated with stone quoins. The right bay contains a street-facing gable which slopes south toward the first floor. The first floor is decorated with three-sectional ribbon casement window with transoms. The right bay contains a one-story high arched casement window that is highlighted with a stone surround. The second floor contains two single double-hung windows with six-over-one lights. A small lancet window is located at gable end. A chimney is located behind the right bay gable on the slope.

#### 43. continued

was educated in public schools in Divernon, I