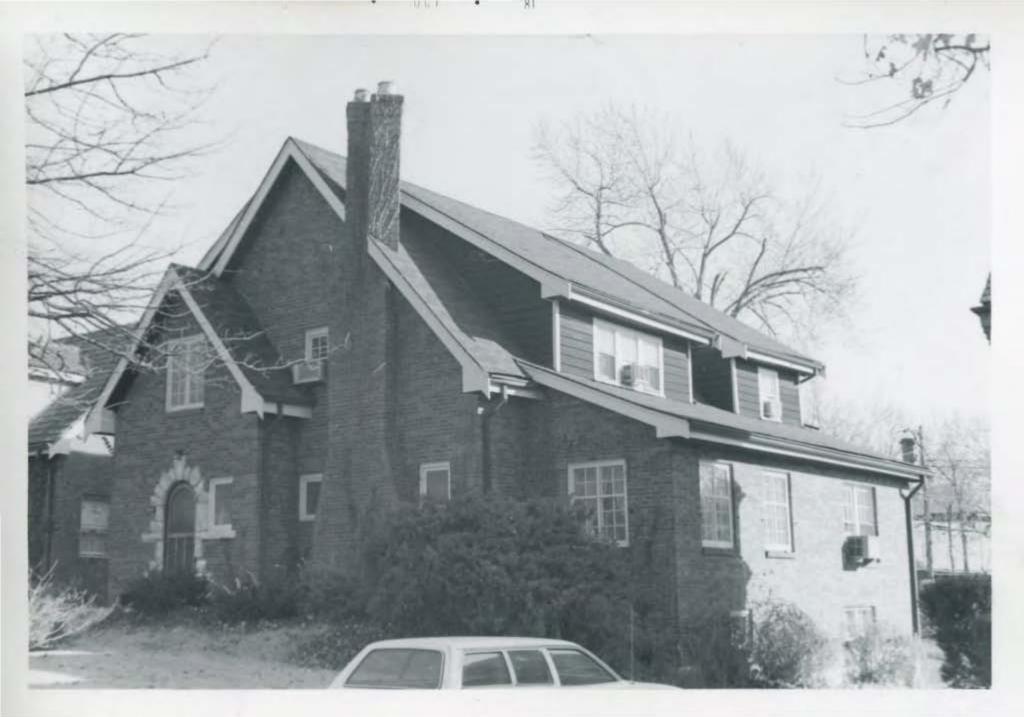

| non                              |                                                                 | l 3/86 l                                  |              |



Jacob M. Feigenbaum 516 Purdue

#### 42, continued

windows with leaded glass flank the chimney on the first floor. The second floor contains a small double-hung window positioned on the left side of the chimney. The right bay, which is recessed from the main wall, contains a casement unit. This bay extends from the central block, forming a shed roof wing. Two large dormers slope down on the southwest facade.

#### 43. continued

and Feigenbaum. The second owners of this house were Sigmund H. Meyer and his wife Marjory F. Sigmund was president of Na-Spra, Incorporated. The Meyers lived at this address until 1967.



| No                                                                                                            | 4. Present Name(s)                                                                                                                                                                                             |