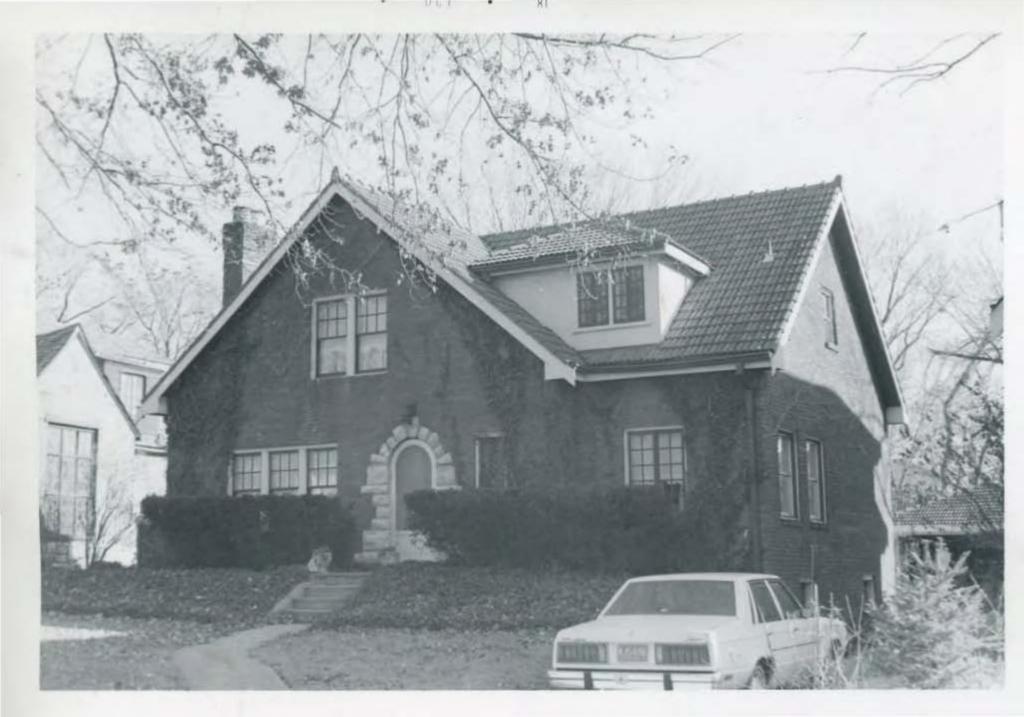

rdue

#### 42. continued

the right of the entry with diamond-shaped panes. The first floor right bay contains a casement window. A hipped dormer is nestled between the cross gable slopes. It contains a paired casement window with stucco walls. A chimney is positioned on the northeast facade piercing the eaves.

#### 43. continued

By 1949 three additional members of Ida's family are residing here. Helen, who is an assistant manager for a piece-goods manufacturer, Marx & Haas Korrekt; Joseph, who owned Pasternak Realty Company at 7649 Delmar (along with Sam); and Sylvia who was a secretary for Weigert Dagen. In 1963 Harry L Kaufer and his wife Beverly S. were residing here. Harry was Director of Marketing Research. County directories indicate that they were still at this address in 1970.



| Site II Structure II Object II Object II On National Yes II 12 Is II Yes W Register? No III Potent II? No III Potent II? No III Potent II? No III Potent II? No III III District Yes W Potent II? No III Potent II? No III III District Yes W Potent II? No III III District Yes W Potent II? No III III District Yes W No III III III District Yes W No III III II District Yes W No III II District Yes W No III II District Yes W No II II II District Yes W No II