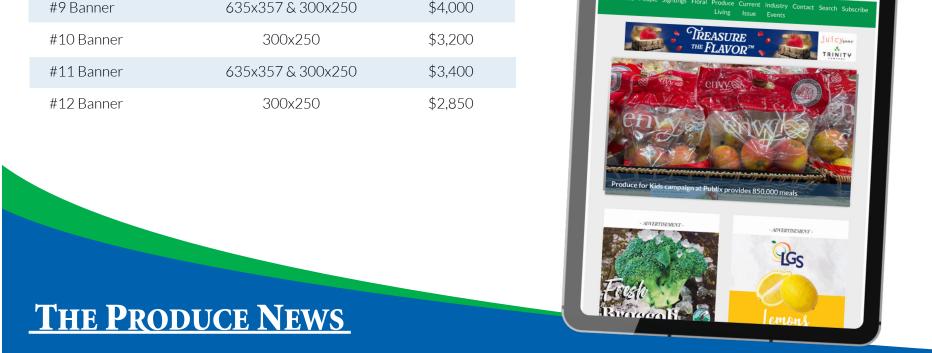

**Producenews.com** draws readers in and keeps them engaged, earning you more value for your promotional dollars.

| MONTHLY Producenews.com SPECS & PRICES |                         |         |  |
|----------------------------------------|-------------------------|---------|--|
| Banner                                 | Size (pixels)           | 1 month |  |
| #1 Leaderboard                         | 970x120, 600x74, 300x50 | \$4,950 |  |
| #2 Banner                              | 970x120, 600x74, 300x50 | \$4,950 |  |
| #3 Banner                              | 300x250                 | \$4,950 |  |
| #4 Banner                              | 300x250                 | \$4,600 |  |
| #5 Banner                              | 300x250                 | \$4,000 |  |
| #6 Banner                              | 300x250                 | \$3,200 |  |
| #7 Banner                              | 635x357 & 300x250       | \$4,000 |  |
| #8 Banner                              | 300x250                 | \$3,200 |  |
| #9 Banner                              | 635x357 & 300x250       | \$4,000 |  |