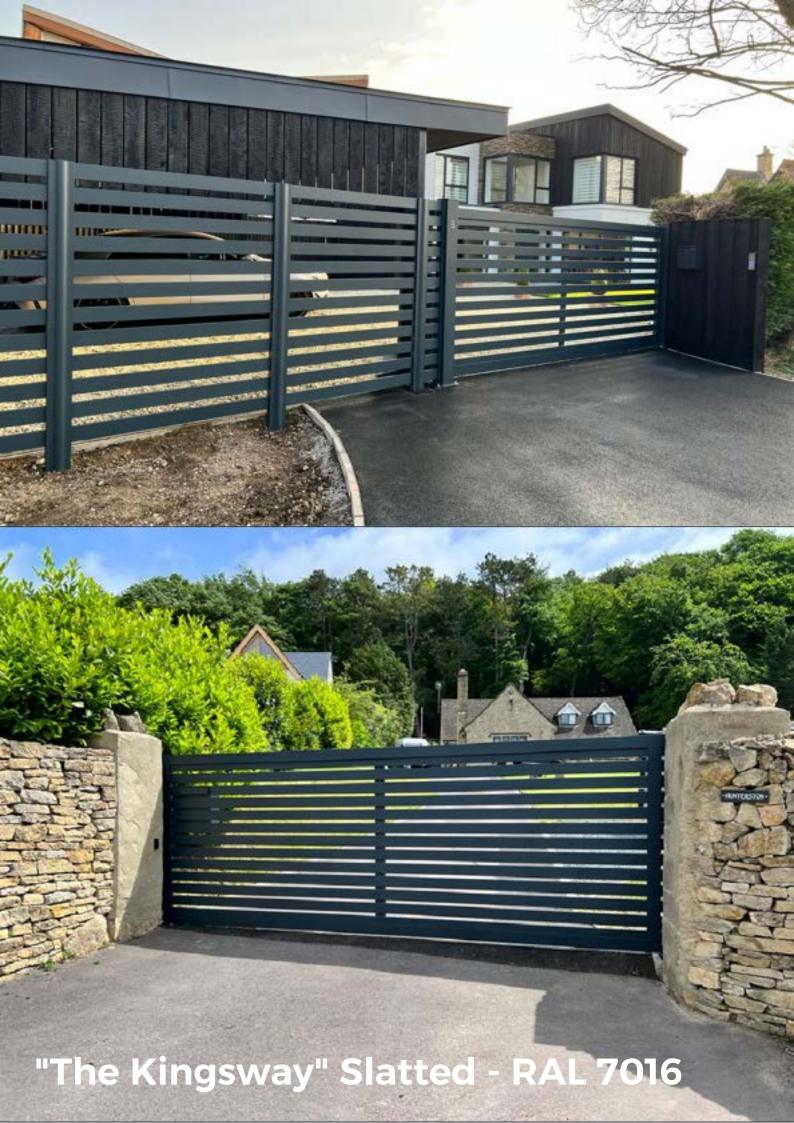

# Alluminium Collection

Farm 5 Bar

**Traditional** 

**Curved** 

Perspex & Glass

**Flatop** 

**Sloping** 

Laser cut Numbers Stainless

106

All our gate designs can be made into a swing or sliding aluminium system. We offer both manual or automated options