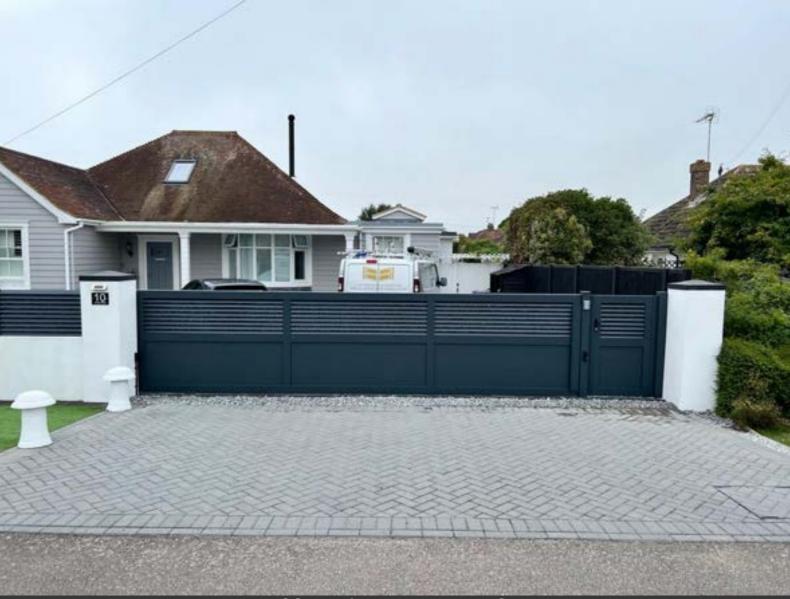

106

All our gate designs can be made into a swing or sliding aluminium system. We offer both manual or automated options

## 7 Aluminium Characteristics

Join the trend with our aluminium gates, virtually maintenance free, offering a much longer life than traditional timber gates. No requirement to paint your gate again! Although aluminium can be more expensive in the short term than wooden gates, the cost of maintenance, and periodic replacement of timber gates mean that aluminium is the perfect choice for long term sustainability and appearance.

Benefits of choosing aluminium include
Corrosion Resistant
Scratch Resistant
Stain Resistant
90% Recyclable
UV Stable
Frost Resistant

Periodically washing the gates with water will prolong the life and prevent any build-up of natural debris.