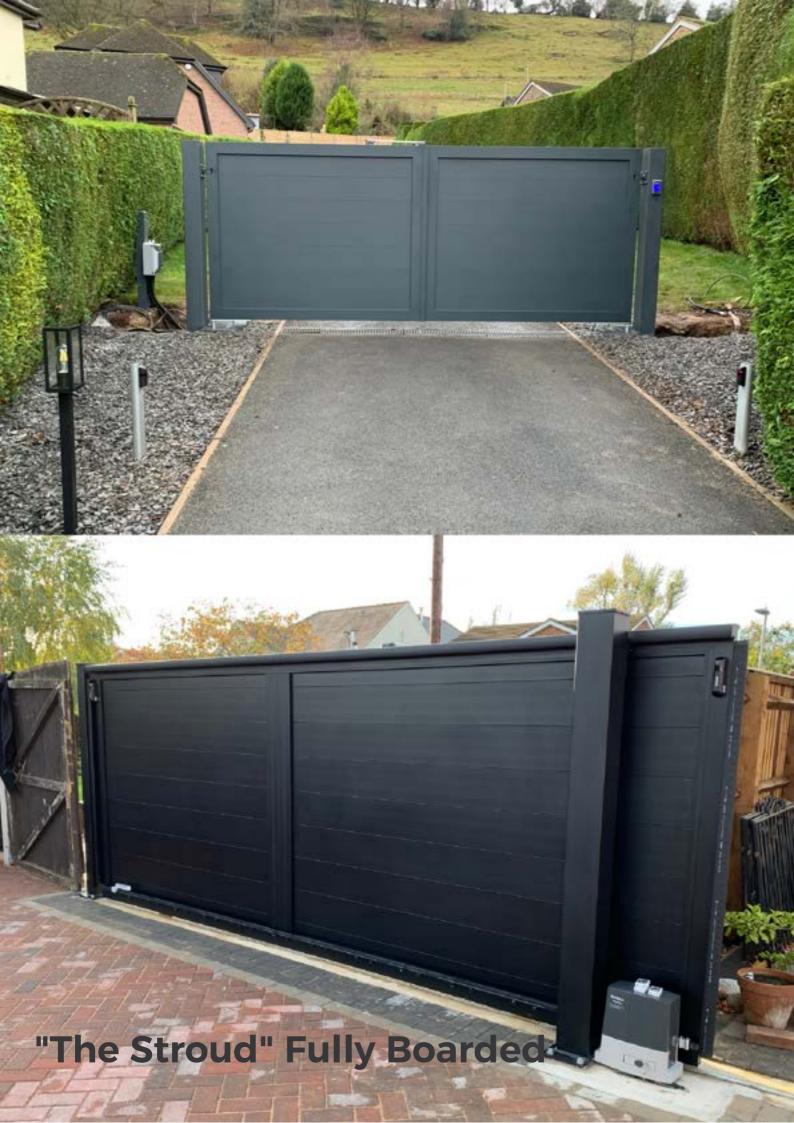

# Alluminium Collection

Farm 5 Bar

**Traditional** 

**Curved** 

Perspex & Glass

**Flatop** 

**Sloping** 

Laser cut Numbers Stainless

106

All our gate designs can be made into a swing or sliding aluminium system. We offer both manual or automated options

## 7 Aluminium Characteristics

Join the trend with our aluminium gates, virtually maintenance free, offering a much longer life than traditional timber gates. No requirement to paint your gate again! Although aluminium can be more expensive in the short term than wooden gates, the cost of maintenance, and periodic replacement of timber gates mean that aluminium is the perfect choice for long term sustainability and appearance.