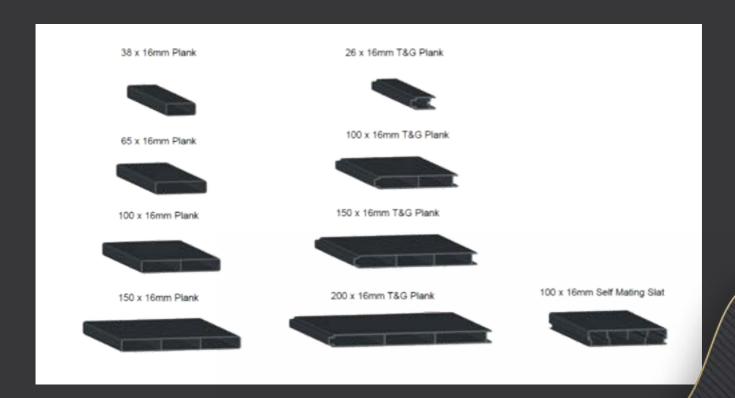

We offer aluminium fencing in panel form or loose to make and cut on site. All fencing materials are to the same thickness and quality as all gates.

We use any of our infill sections for fencing, there is alomost no limit on what we can design for you.