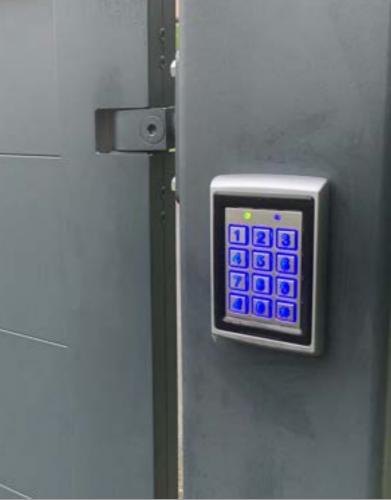

### Access & Control Equipment

All our electric gates and side locking electric gates can be supported with any GSM, video or keypad system.

Intercoms and keypads come with lights that will illuminate at night