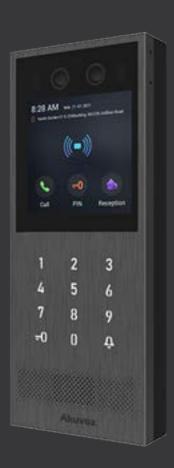

### Access & Control Equipment

All our electric gates and side locking electric gates can be supported with any GSM, video or keypad system.

Intercoms and keypads come with lights that will illuminate at night

GSM & Video intercoms have supporting mobile apps