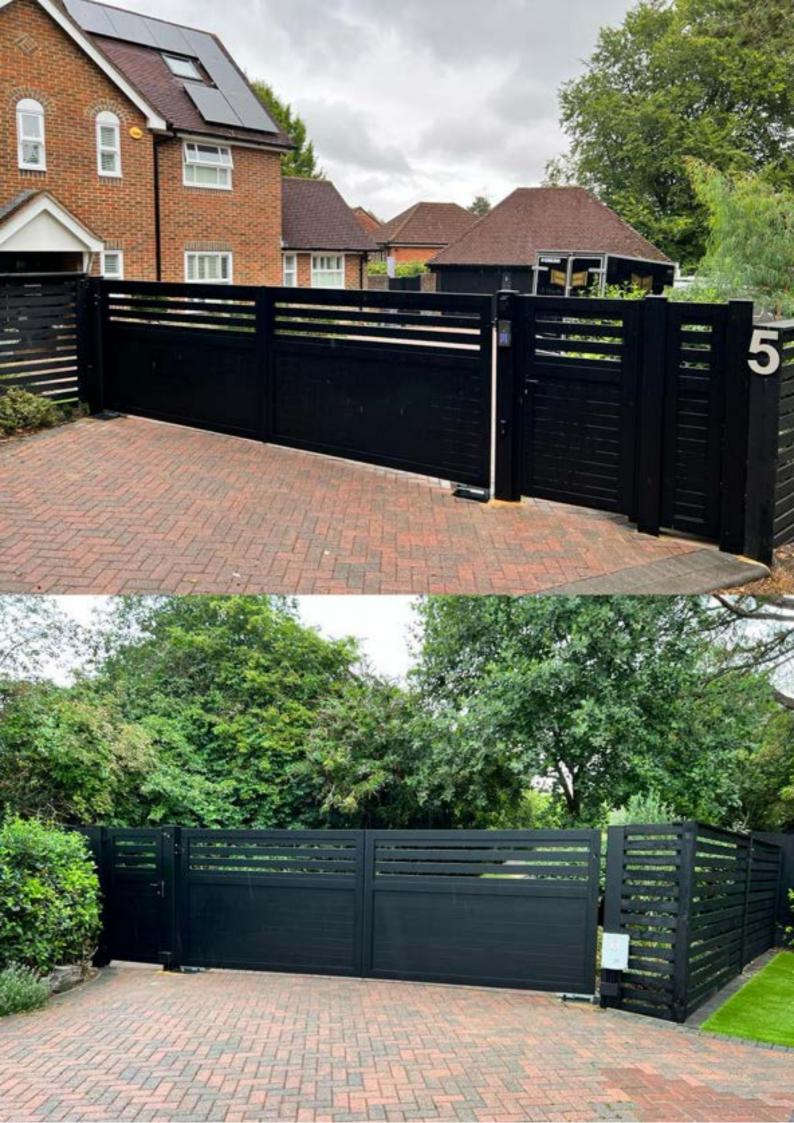

106

All our gate designs can be made into a swing or sliding aluminium system. We offer both manual or automated options

## 7 Aluminium Characteristics

Join the trend with our aluminium gates, virtually maintenance free, offering a much longer life than traditional timber gates. No requirement to paint your gate again! Although aluminium can be more expensive in the short term than wooden gates, the cost of maintenance, and periodic replacement of timber gates mean that aluminium is the perfect choice for long term sustainability and appearance.

Benefits of choosing aluminium include
Corrosion Resistant
Scratch Resistant
Stain Resistant
90% Recyclable
UV Stable
Frost Resistant

Periodically washing the gates with water will prolong the life and prevent any build-up of natural debris.