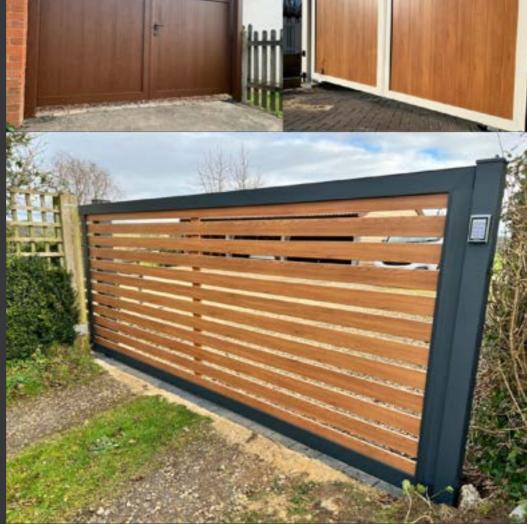

# Alluminium Collection

Farm 5 Bar

**Traditional** 

**Curved** 

Perspex & Glass

**Flatop** 

**Sloping** 

Laser cut Numbers Stainless

106

All our gate designs can be made into a swing or sliding aluminium system. We offer both manual or automated options

## 7 Aluminium Characteristics

Join the trend with our aluminium gates, virtually maintenance free, offering a much longer life than traditional timber gates. No requirement to paint your gate again! Although aluminium can be more expensive in the short term than wooden gates, the cost of maintenance, and periodic replacement of timber gates mean that aluminium is the perfect choice for long term sustainability and appearance.