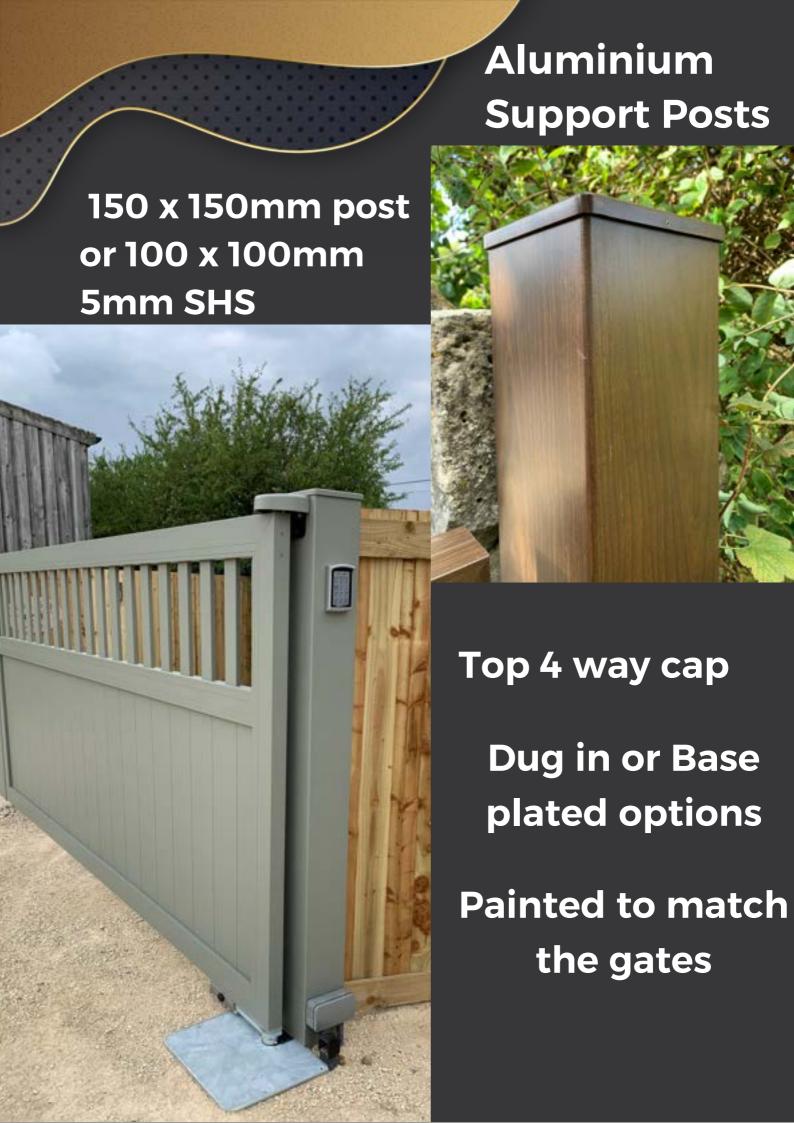

Offering a huge range of choice for design and colour, our team can support your next project, recommending requirements from gate post installation to electric gate automation.

We provide Roger Technology gate automation using brushless equipment.