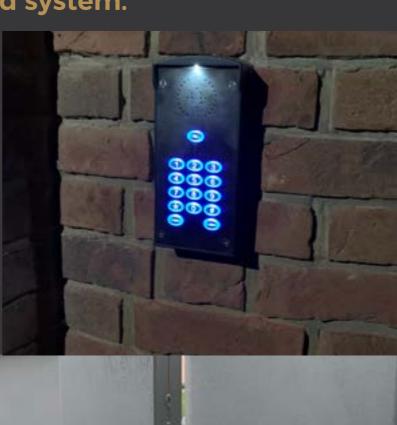

### Access & Control Equipment

All our electric gates and side locking electric gates can be supported with any GSM, video or keypad system.

Intercoms and keypads come with lights that will illuminate at night