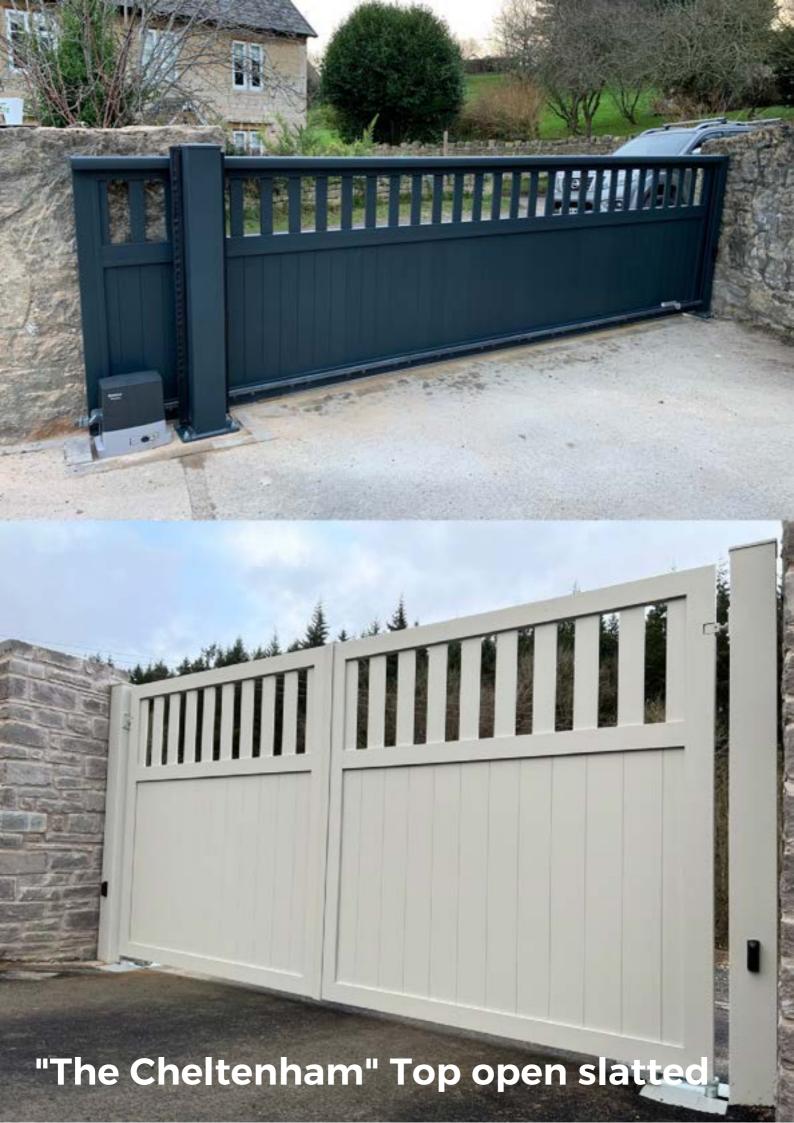

# Alluminium Collection

Farm 5 Bar

**Traditional** 

**Curved** 

Perspex & Glass

**Flatop** 

**Sloping** 

Laser cut Numbers Stainless

106

All our gate designs can be made into a swing or sliding aluminium system. We offer both manual or automated options

## 7 Aluminium Characteristics

Join the trend with our aluminium gates, virtually maintenance free, offering a much longer life than traditional timber gates. No requirement to paint your gate again! Although aluminium can be more expensive in the short term than wooden gates, the cost of maintenance, and periodic replacement of timber gates mean that aluminium is the perfect choice for long term sustainability and appearance.