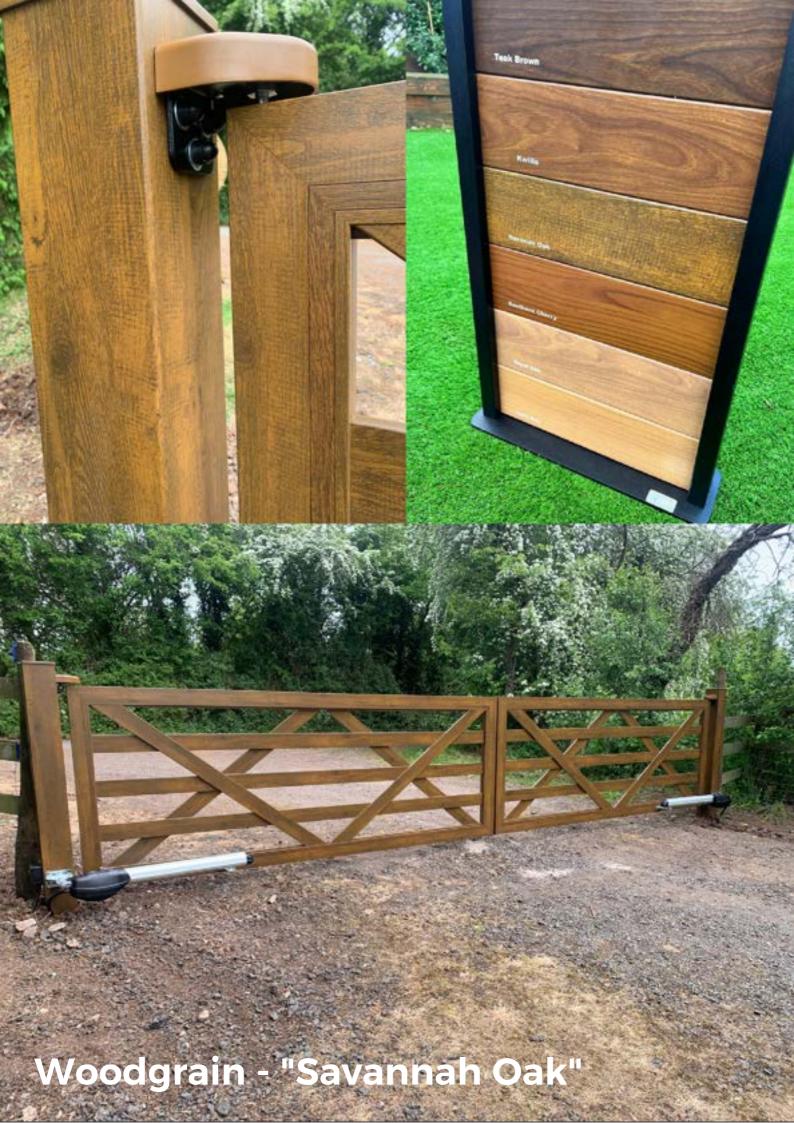

### Woodgrain (Mix and match)

Driftwood

Royal Oak

Black Ash

Southern Cherry

Teak Brown

Light Oak

Savannah Oak