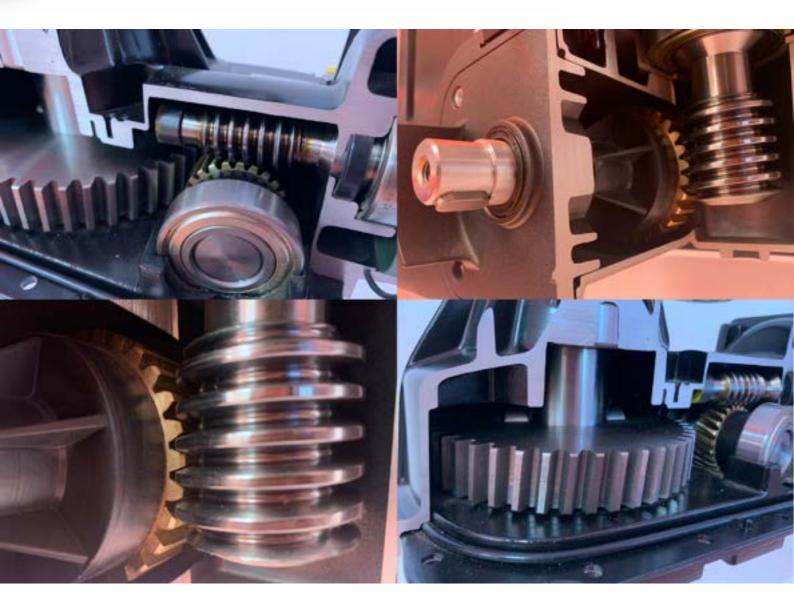

### **Electric Gate Automation**

Brushless motor technology for electric driveway gates

We use Roger Technology automation which operates a brushless motor. All the running gear is made from solid steel - We don't use plastics. The motor is the only brushless motor on the market.