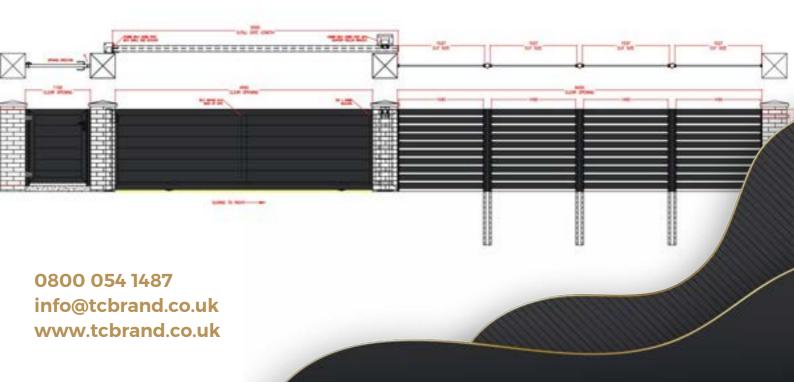

Our gates orders come with a CAD drawing for approval prior to any manufacuturing upon recieving an order

Installations will have a technical on site survey, which The Cheltenham Brand will take all measurements and laser details for the ground.

Additional options such as mains power and access control will be discussed whilst on site.