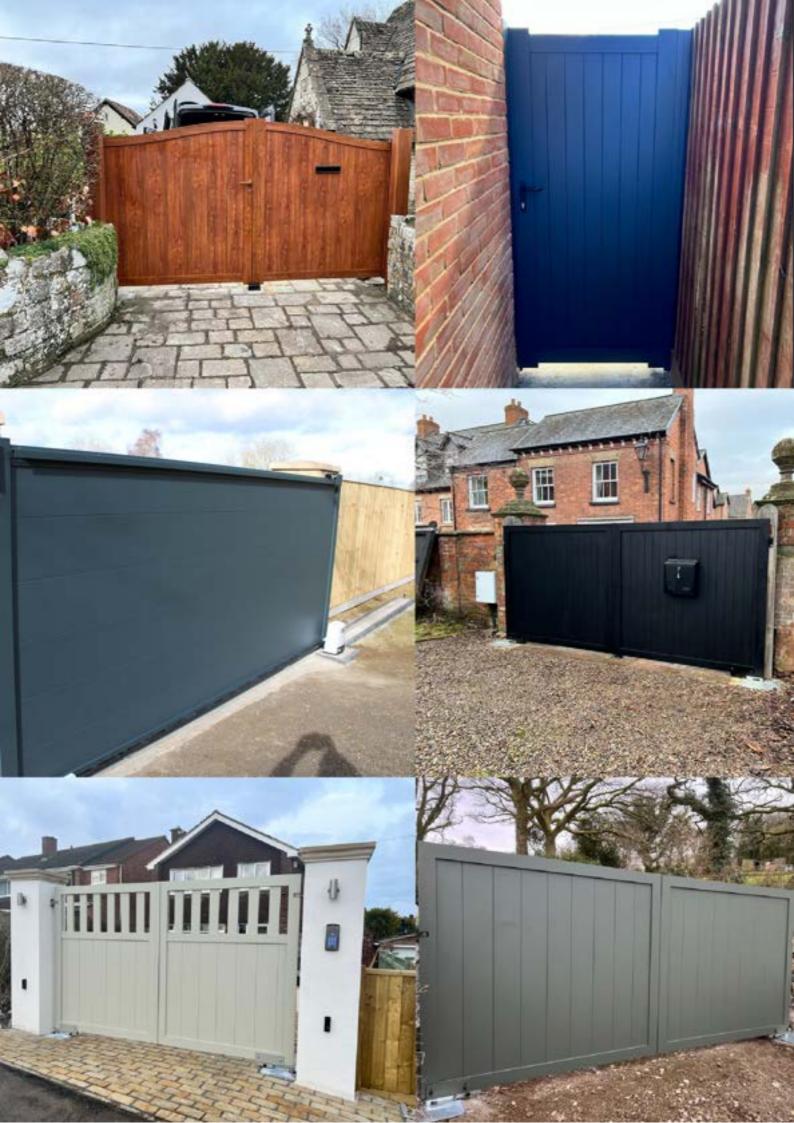

# Alluminium Collection

Farm 5 Bar

**Traditional** 

**Curved** 

Perspex & Glass

**Flatop** 

**Sloping** 

Laser cut Numbers Stainless

106

All our gate designs can be made into a swing or sliding aluminium system. We offer both manual or automated options