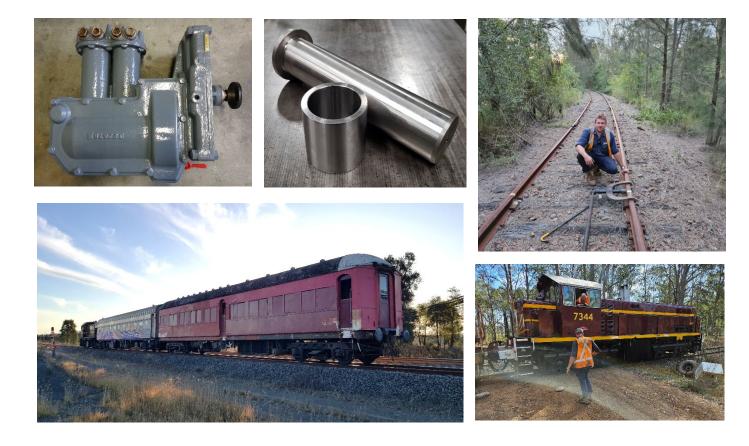

## HUNTER VALLEY LOCATION – NORTH ROTHBURY, available for all NSW

How we can help

- Quality Fitting and Machining for locos, rollingstock, and rail infrastructure
- Design work, engineering, documentation
- Specialist component overhauls such as Westinghouse brake compressors, triple valves and white metal bearings
- Track repairs such as sleeper screwing, re-gauging, fishplates etc
- Flexible available for labour hire to your workshop or site, travelling fitter for rail movements, emergency call-outs, shiftwork etc.

What we have

- Field service truck
- Workshop
- Design office
- 12+ years in business