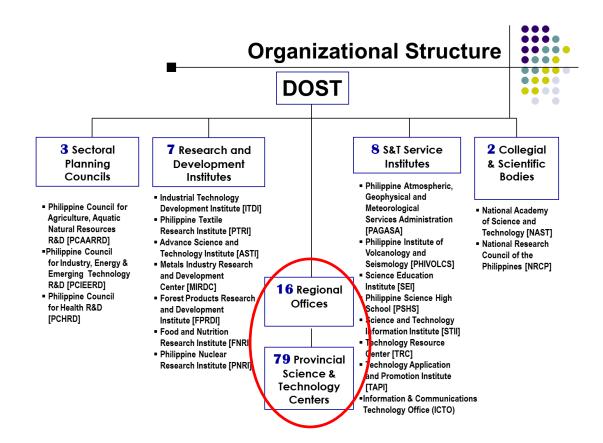

# Programs and Services of DOST for Western Visayas

Engr. Sheila L. Oberio

Provincial S & T Director, Iloilo Provincial Science and Technology Center, DOST VI

DOST Regional Office No. 6

 DOST Regional Offices serves as focal point for the planning and implementation of the S&T programs, projects and services in their respective regions.