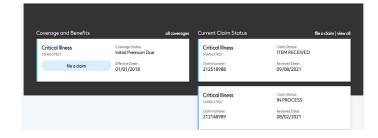

### Your claim

### **Coverage Information**

Print or view your coverage details or certificates on existing coverage

### **Message Center**

Alerts you of claim status updates and other important information