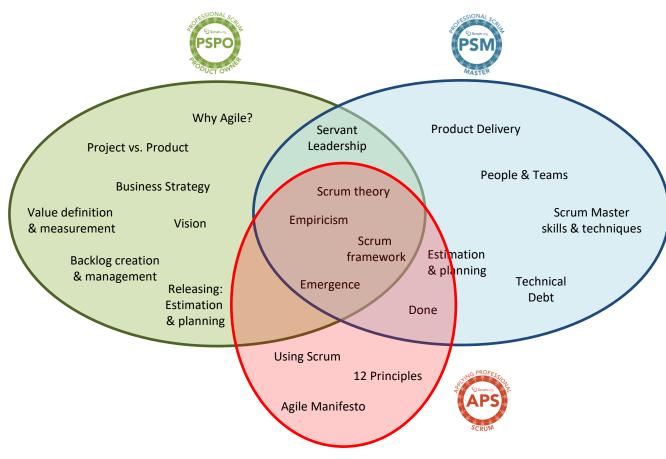

www.bemoreagile.co.uk



## Overview of Scrum.org class content

| Class | Timebox                                      | Focus                                                                        | Certification |
|-------|----------------------------------------------|------------------------------------------------------------------------------|---------------|
| APS   | 2 x 8 hours (including breaks) or equivalent | Learning Scrum by practical use of the Framework in several Sprints          | PSM           |
| PSM   | 2 x 8 hours (including breaks) or equivalent | Developing and growing organisations using the Scrum Framework               | PSM           |
| PSPO  | 2 x 8 hours (including breaks) or equivalent | Maximising Value achieved with Product Development using the Scrum Framework | PSPO