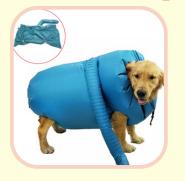

## **Portable Hair Dryer Pet Drying Bag**

**2L Automatic** Water **Fountain With Faucet** 