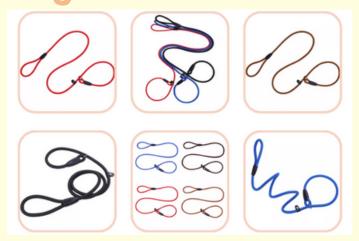

#### Adjustable Nylon Dog Leash

**Pet Leash Traction Rope** 

Elastic Dog Leash