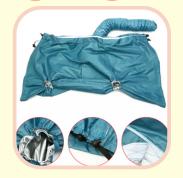

## **Portable Hair Dryer Pet Drying Bag**

**2L Automatic** Water **Fountain With Faucet** 