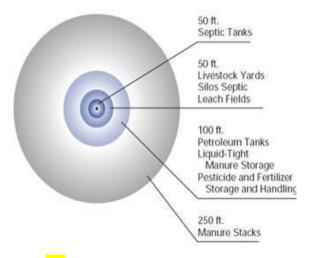

Is well minimum distance from contamination: YES (See chart)

Is there corrosion visible at plumbing fitting and/or Pressure tank/ Storage tank: NO

Is Pitless adaptor used: YES Type: SLIDE

Pressure tank Cut-In PSI: 40 Cut-Out: 60