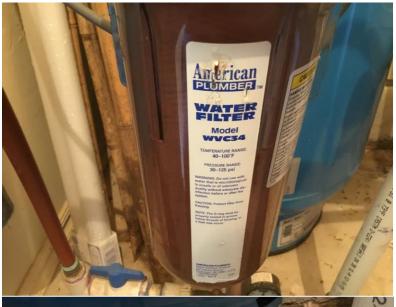

Time from Cut-In to Cut-Out with no water running: 12 Sec.

Any water treatment devices: YES If yes list: Whole Home Filter

• Well Flow Test: 12 gallons per minute (GPM)

PSI Measure at hose bib: 42

Was the well operational during the inspection: YES

Wellhead

Wellhead

• Pressure Tank and Components

• Water Filter

• Pressure gauge at tank

• 42 PSI at hose bit