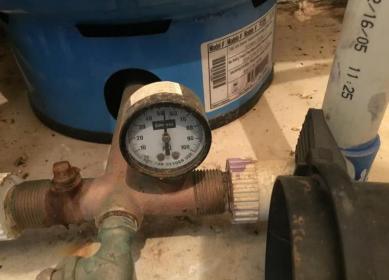

Is well minimum distance from contamination: YES (See chart)

Is there corrosion visible at plumbing fitting and/or Pressure tank/ Storage tank: NO

Is Pitless adaptor used: YES Type: SLIDE

Pressure tank Cut-In PSI: 40 Cut-Out: 60

Wellhead

Wellhead

• Pressure Tank and Components

• Water Filter

• Pressure gauge at tank

• 42 PSI at hose bit