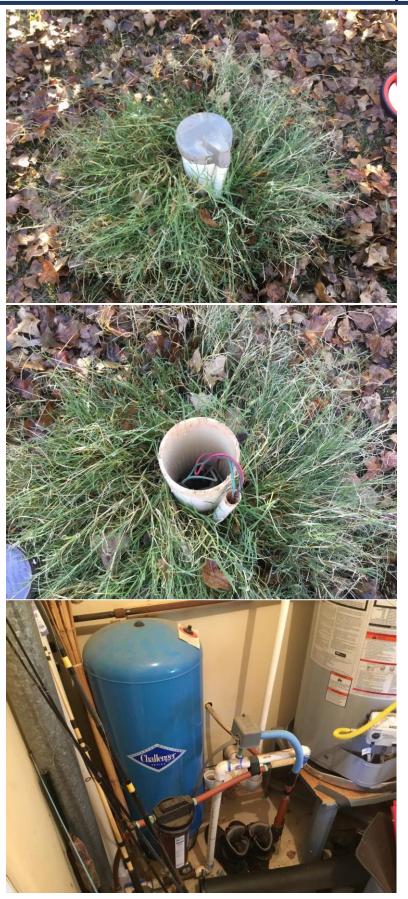

Wellhead

Wellhead

• Pressure Tank and Components

• Water Filter

• Pressure gauge at tank

• 42 PSI at hose bit