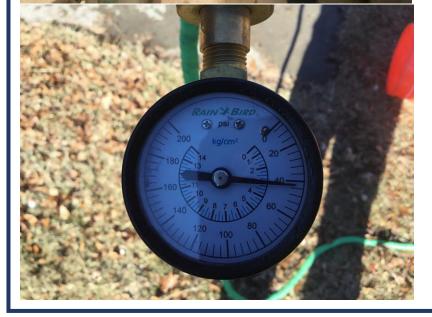

Time from Cut-In to Cut-Out with no water running: 12 Sec.

Any water treatment devices: YES If yes list: Whole Home Filter

• Well Flow Test: 12 gallons per minute (GPM)

PSI Measure at hose bib: 42

Was the well operational during the inspection: YES

Wellhead

Wellhead

• Pressure Tank and Components

• Water Filter

• Pressure gauge at tank

• 42 PSI at hose bit