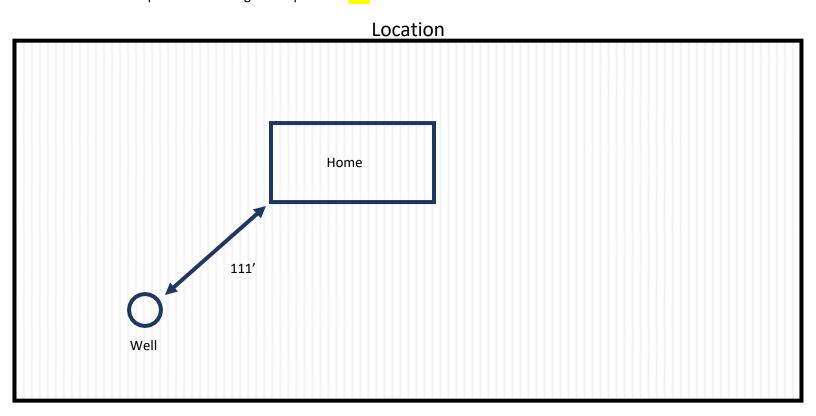

Casing Cracked or have holes: NO

Well Cap Installed: YES

Is Well cap Sourced Tightly: YES

Soil around well burmed: YES

Any void around well to allow water to travel to bore hole: NO

Any permanent structures within 10 ft of wellhead: NO

Is well minimum distance from contamination: YES (See chart)

Is there corrosion visible at plumbing fitting and/or Pressure tank/ Storage tank: NO

Is Pitless adaptor used: YES Type: SLIDE

Pressure tank Cut-In PSI: 40 Cut-Out: 60