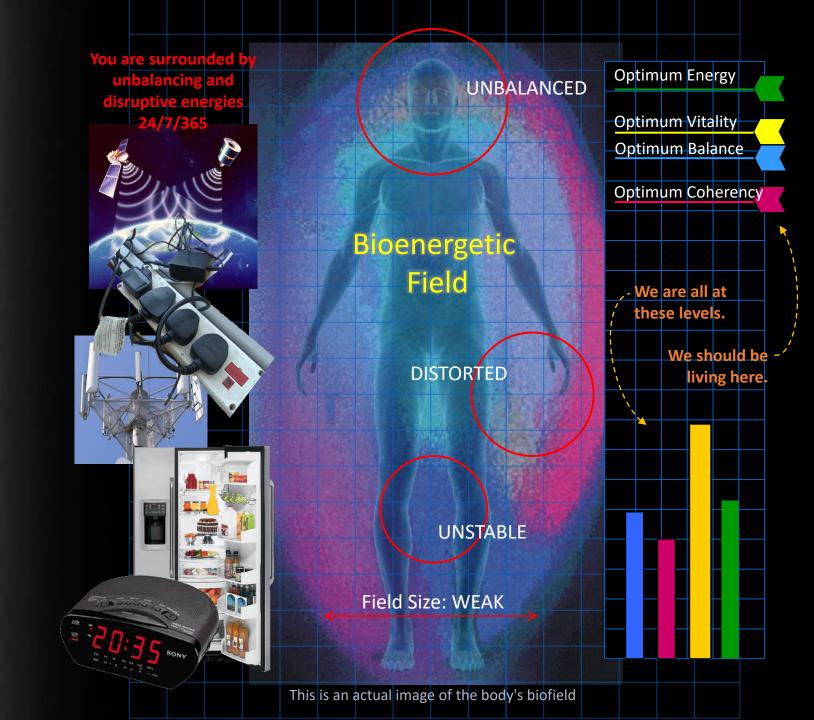

Now try to imagine those subtle bioenergy waves trying to function within the forceful "electrosmog" of manmade energy waves and mix them in with the chemicals in our foods and heavy stresses in our lives and you'll see that our body's all-important information-carrying bioelectromagnetic energies become unbalanced, unstable and less effective.

An optimum human bioenergy field is balanced throughout and maintains a large consistent size. LésAvi unique signature vibration will help to protect the body from the unrelenting harmful influences surrounding us by restabilizing the body's bioenergy field to bring it back to its optimum state of being.

LésAvi will hold the biofield stable and strong long as its influence is present.

Optimum Energy Resonant Frequency Imaging technology was used to measure the amount of electromagnetic **Optimum Vitality** BALANCED energy being emitted by the body. It provides a very accurate graphic alance Optimum image of the vibratory energy signature generated by the body to Optimum ( herency form its unique biofield. Bioenergetic **Field** COHERENT PA Compare **BEFORE** Immediately, the body's energy field became "Beneficial results are harmonious and STABLE consistent, immediate, remained so as long as indisputable, and dramatic." the LésAvi energy - Dr. Harold Cober information was present Florida Institute of Energy Field Size: STRONG This is an actual image of the body's biofield