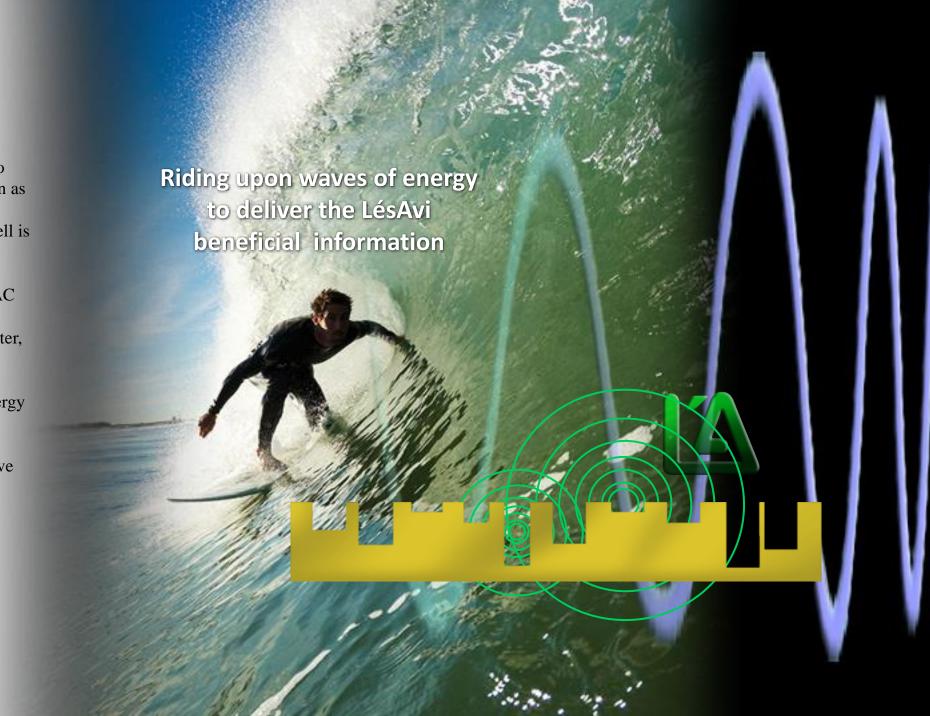

The E-BioCell is specially designed to carry and deliver the same information as the BioCell. The difference is the reverberated energy from the E-BioCell is programmed to ride upon the higher frequency waveforms generated by electromagnetic radiation from both AC and DC power, and through the electronically powered delivery of faster, higher energy light waves.

Just like a surfer rides upon ocean energy waves, so too does the E-BioCell's information ride on higher frequency energy waves -far-out. When the wave ends so too does the delivery -or the awesome ride dude.