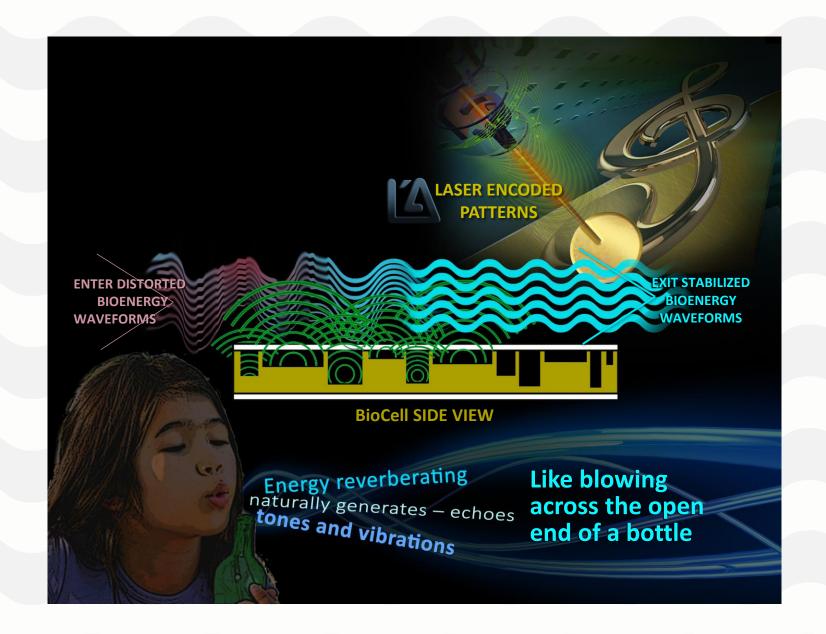

"In a world of confusion, one voice cannot be heard, but when that voice is joined by others who sing the same song, no one can deny the music that is made."

Robert Anthony Aviles

2015 Japan

BioCells offer a method of delivering the LésAvi benefits without the need for audio sound waves. Nor does it require batteries, charging or any power source other than localized energy waves.

Fundamentally, the BioCell is inert, giving it a very long life of delivery potential – years, decades, centuries.

Reverberation is a natural and very common method of delivering tonal vibratory waves. The energy flows along the BioCell's surface that is laser encoded with a patterned array of pits and grooves that echoes out the LésAvi information.

### It is much like creating a tone by blowing across the open end of an empty bottle.

The reverberated waveform projection entrains with the originating external waveform bioenergies or rides upon the originating wave to deliver its benefits to an analogous waveform field.

BioCells can be placed anywhere upon or very close to the body. It only has to be within the body's biofield. There are, however, optimum placement areas such as higher-energy meridian points and energetic centers and pathways.