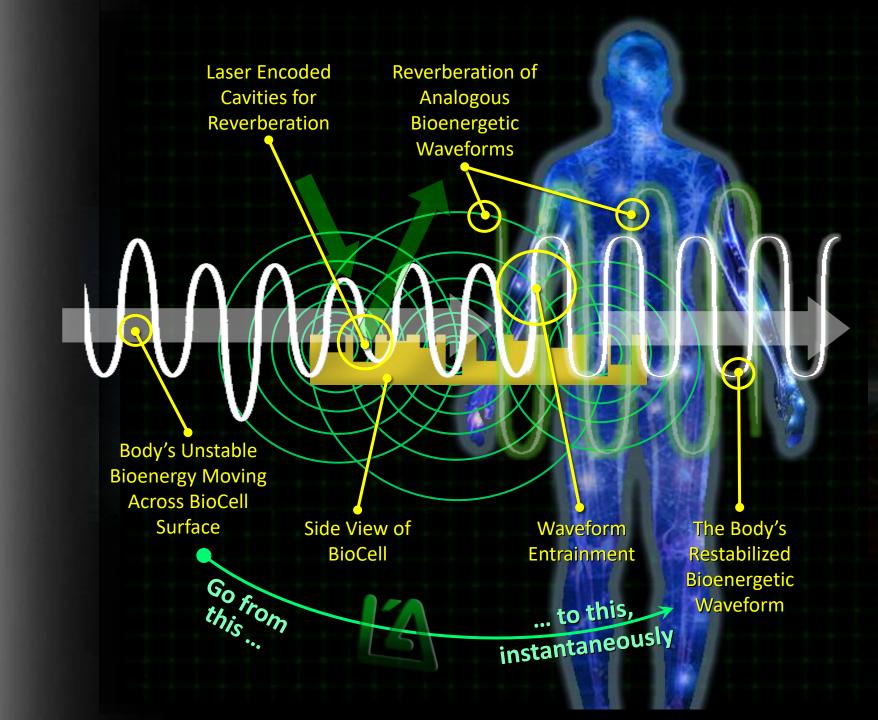

Fundamentally, the BioCell is inert, giving it a very long life of delivery potential – years, decades, centuries.

Reverberation is a natural and very common method of delivering tonal vibratory waves. The energy flows along the BioCell's surface that is laser encoded with a patterned array of pits and grooves that echoes out the LésAvi information.

### It is much like creating a tone by blowing across the open end of an empty bottle.

The reverberated waveform projection entrains with the originating external waveform bioenergies or rides upon the originating wave to deliver its benefits to an analogous waveform field.

The potentials are virtually endless.

Think of the physical body and the body's biofield energy as one. Not two separate things.

When a there's an injury to the body, like an illness or wound, it changes the surrounding bioenergetic waveforms to match this infirmity. Conversely, by helping to return the bioenergy field vibrational energetics back to its stable form, it helps or guides the physical body to heal itself to match it.

Try to visualize what your body's bioelectromagnetic energies are doing. There they are, working hard to help carry information in and around your body. Neural transmitters firing off signals and electrical impulses expanding and contracting muscles while cells energetically communicate to one another to build and protect this symphony of life and energy that is your body.

Now try to imagine those subtle bioenergy waves trying to function within the forceful "electrosmog" of manmade energy waves and mix them in with the chemicals in our foods and heavy stresses in our lives and you'll see that our body's all-important information-carrying bioelectromagnetic energies become unbalanced, unstable and less effective.