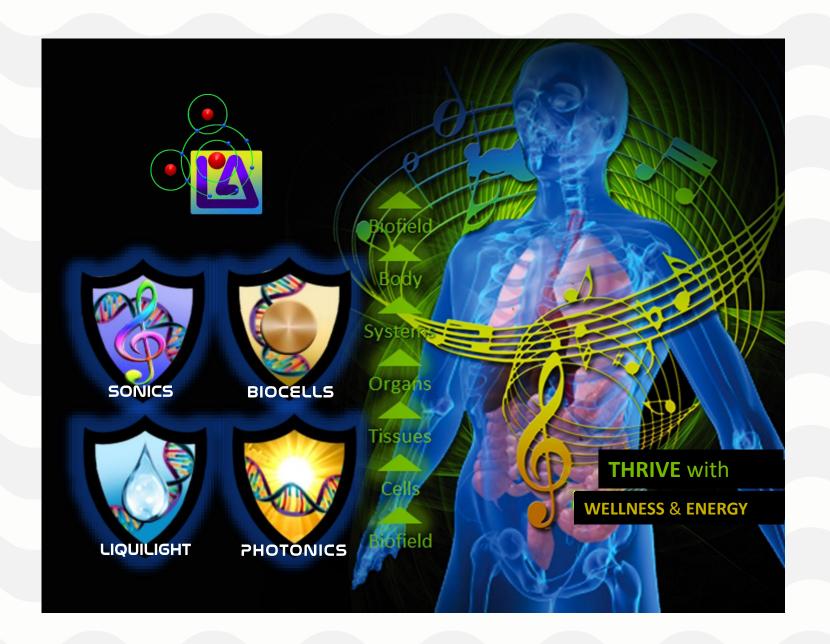

# There are four technology information delivery methods

The proven LésAvi information-carrying waveforms are delivered using:

Sonics – vibrations and sound BioCells – reverberations Photonics – light waves Liquilight – liquid photonics

## SONICS Tones, Vibrations and E-Music

The exceptional bioenergetic information-carrying tones and vibrations, Sonics, are composed and performed into melodic and inspiring musical arrangements by the technology's co-developer and world-renown 7-string electric violinist, Robert Anthony Aviles.

Fundamentally, the BioCell is inert, giving it a very long life of delivery potential – years, decades, centuries.

Reverberation is a natural and very common method of delivering tonal vibratory waves. The energy flows along the BioCell's surface that is laser encoded with a patterned array of pits and grooves that echoes out the LésAvi information.

That is exactly what we did, with a photonic twist, and created Liquilight – liquid, light.

Our proprietary, and double-dog secret, Electromagnetic Pattern Infuser Cylinder (EPIC) has built into its assembly a precise arrangement of sonic, electric and magnetic fields that instantaneously align water molecules that pass through it into a specific pattern.