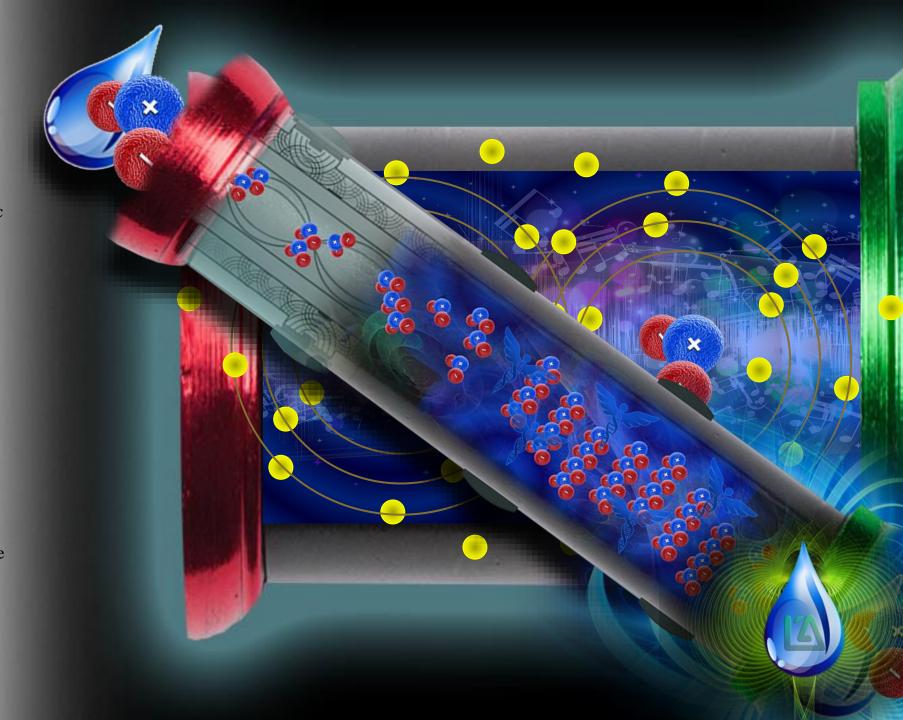

Scientists from around the world have identified that the H<sub>2</sub>O molecule stores information through the use of "photons" held within "packets" of energy. Even though the research continues, their investigations have shown that water can be structured or programmed by applied electric and magnetic fields of a variety of configurations and magnitudes.

That is exactly what we did, with a photonic twist, and created Liquilight – liquid, light.

Our proprietary, and double-dog secret, Electromagnetic Pattern Infuser Cylinder (EPIC) has built into its assembly a precise arrangement of sonic, electric and magnetic fields that instantaneously align water molecules that pass through it into a specific pattern.

Simultaneously, the EPIC releases controlled electromagnetic and sonic waveforms that transmit specially prepared LésAvi formulations through a series of customized EPIC-Cells, tonal vibration configurations, and various fields of electromagnetic energy waveforms.

This one-of-a-kind electromagnetic and sonic waveform infusion process creates a vortex of powerful energies that permanently infuses the LésAvi wave phase and angular pattern information into water molecules as they pass through its generated field.

Water enters the EPI cylinder as pure 100% water and exits as pure 100% water now holding, transporting and photonically emitting the LésAvi information – this pure infused water is called Liquilight – *liquid*, *light*.