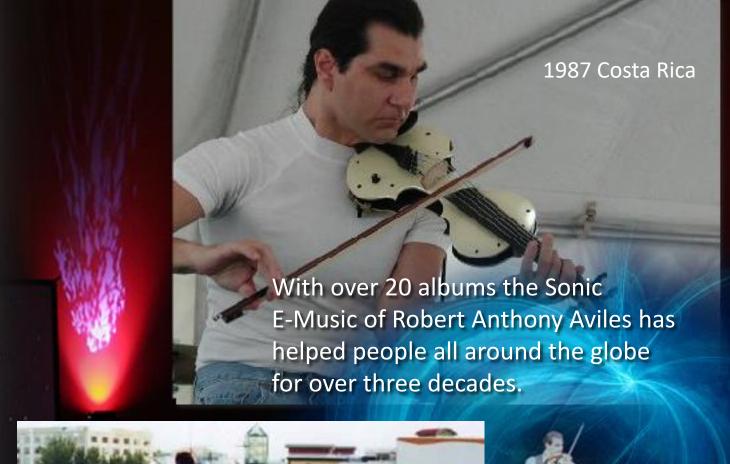

## SONICS Tones, Vibrations and E-Music

The exceptional bioenergetic information-carrying tones and vibrations, Sonics, are composed and performed into melodic and inspiring musical arrangements by the technology's co-developer and world-renown 7-string electric violinist, Robert Anthony Aviles.