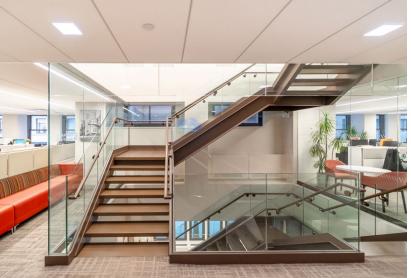

### **SPACE DETAILS:**

- Furnished
- Move-in ready
- Interconnecting staircase
- Natural light
- Transit oriented

14 MINUTES WALK Rockefeller Center

**15 MINUTES WALK**Port Authority

**16 MINUTES WALK**Penn Station