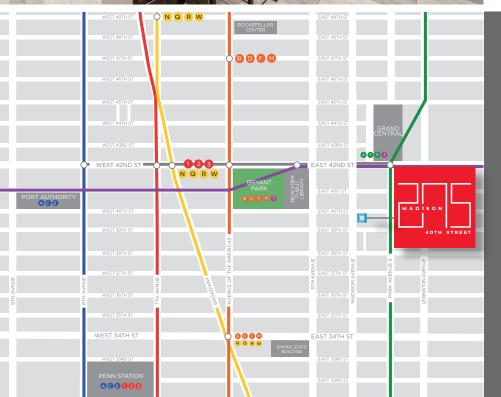

## Entire 2nd, 3rd and 4th Floors

TERM: 5/31/2030

**POSSESSION: Immediate** 

**RENT: Upon Request** 

### **SPACE DETAILS:**

- Furnished
- Move-in ready
- Interconnecting staircase
- Natural light
- Transit oriented

14 MINUTES WALK Rockefeller Center

**15 MINUTES WALK**Port Authority

**16 MINUTES WALK**Penn Station