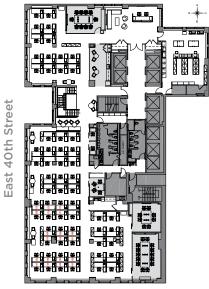

### **3RD FLOOR** 14,387 RSF

63 Seats 4 Conference Rooms Reception 1 Pantry

**Madison Avenue** 