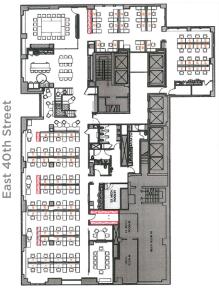

## Entire 2nd, 3rd and 4th Floors

















TERM: 5/31/2030

**POSSESSION: Immediate** 

**RENT: Upon Request** 

### **SPACE DETAILS:**

- Furnished
- Move-in ready
- Interconnecting staircase
- Natural light
- Transit oriented





14 MINUTES WALK Rockefeller Center

**15 MINUTES WALK**Port Authority

**16 MINUTES WALK**Penn Station









# 2ND FLOOR 12,805 RSF

69 Seats 1 Kitchen 3 Conference Rooms



Madison Avenue

### **3RD FLOOR** 14,387 RSF

63 Seats 4 Conference Rooms Reception 1 Pantry



**Madison Avenue** 

# **4TH FLOOR** 13,546 RSF

77 Seats 3 Conference Rooms 1 Pantry



**Madison Avenue** 



#### FOR MORE INFORMATION, PLEASE CONTACT:

STUART I. ROMANOFF

212 841 5005 stuart.romanoff@cushwake.com FRANKLIN SPEYER

212 841 5050 franklin.speyer@cushwake.com AMY FOX

amy.fox@cushwake.com

MICHAEL BARALDI

212 841 7626

michael.baraldi@cushwake.com

LEXIE PERTICONE

lexie.perticone@cushwake.com

Cushman & Wakefield Copyright 2019. No warranty or representation, express or implied, is made to the accuracy or completeness of the information contained herein, and same is submitted subject to errors, omissions, change of price, rental or other conditions, withdrawal without notice