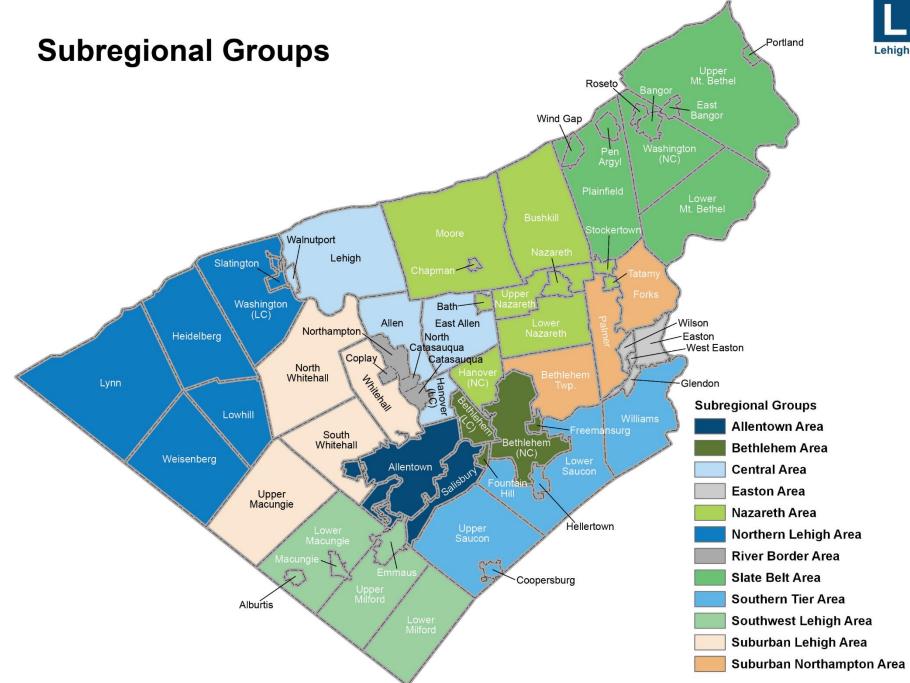

Acreage by Development Type







#### **Northampton County**

January-June 2019 Final Plan Count and Acreage by Development Type



3UIIC



## Residential

## Residential Development Types







## January-June 2019 Total Unique Residential Units Reviewed









## January-June 2019 Approved Residential-Associated Land Area by Residential Type and Acreage



3011

## January-June 2019 Average Density (Units per Acre) of Approved Residential Types









# Non-Residential

## Types of Non-Residential Development





















#### January-June 2019 Total Non-Residential Floor Area



3UIIC

## January-June 2019 Total Unique Non-Residential Floor Area Reviewed



## January-June 2019 Approved Non-Residential Floor Area and Acreage











# Growth & Development Sub-Region





# BUILOIN

Wilson Borough Grand Total

## January-June 2019 Subregional + Municipal Subdivision + Land Development Activity

**Legend:** AL = Assisted-Living; APT = Apartment; MHP = Mobile Home Park; PRD = Planned Residential Development; ROW = Row house/Townhouse; SFD = Single-Family Detached; TW = Twin; AG = Agriculture; COMM = Commercial; IND = Industrial (Warehouse is a subset of this); OFF = Office; PUB = Public/Quasi-public; REC = Recreation; RET = Retail; TRANS = Transportation

| PUB = Public/Quasi-       | public; f | REC = | Recrea  | tion; RE | T = Reta | ail; TRA | NS = Ti | ransportat | tion                          |       |         |          |             |         |       |       |         |  |  |
|---------------------------|-----------|-------|---------|----------|--