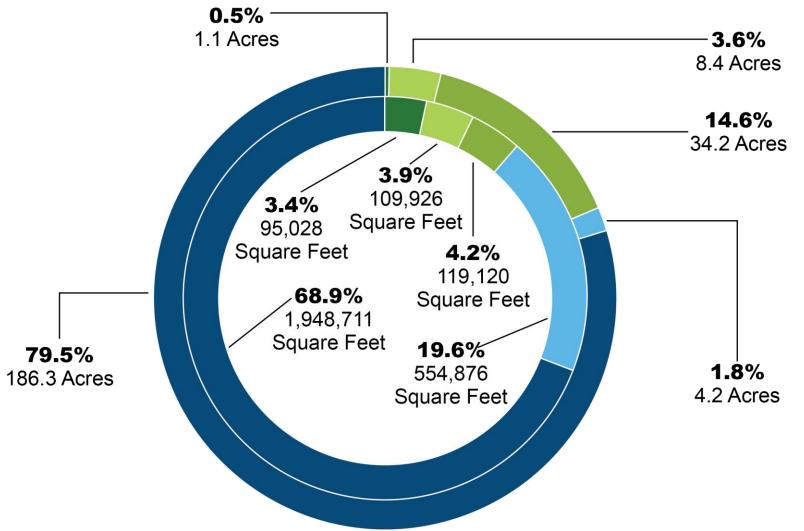

**

January-June 2019 Final Plan Count and Acreage by Development Type







#### **Northampton County**

January-June 2019 Final Plan Count and Acreage by Development Type



3UIIC



## Residential

## Residential Development Types







## January-June 2019 Total Unique Residential Units Reviewed









## January-June 2019 Approved Residential-Associated Land Area by Residential Type and Acreage



3011

## January-June 2019 Average Density (Units per Acre) of Approved Residential Types









# Non-Residential

## Types of Non-Residential Development





















#### January-June 2019 Total Non-Residential Floor Area



3UIIC

## January-June 2019 Total Unique Non-Residential Floor Area Reviewed



## January-June 2019 Approved Non-Residential Floor Area and Acreage











# Growth & Development Sub-Region





# BUILOIN

Wilson Borough Grand Total

## January-June 2019 Subregional + Municipal Subdivision + Land Development Activity

**Legend:** AL = Assisted-Living; APT = Apartment; MHP = Mobile Home Park; PRD = Planned Residential Development; ROW = Row house/Townhouse; SFD = Single-Family Detached; TW = Twin; AG = Agriculture; COMM = Commercial; IND = Industrial (Warehouse is a subset of this); OFF = Office; PUB = Public/Quasi-public; REC = Recreation; RET = Retail; TRANS = Transportation

| PUB = Public/Quasi-       | public; f | REC = | Recrea  | tion; RE | T = Reta | ail; TRA | NS = Ti | ransportat | tion                          |       |         |          |             |         |       |       |         |  |  |
|---------------------------|