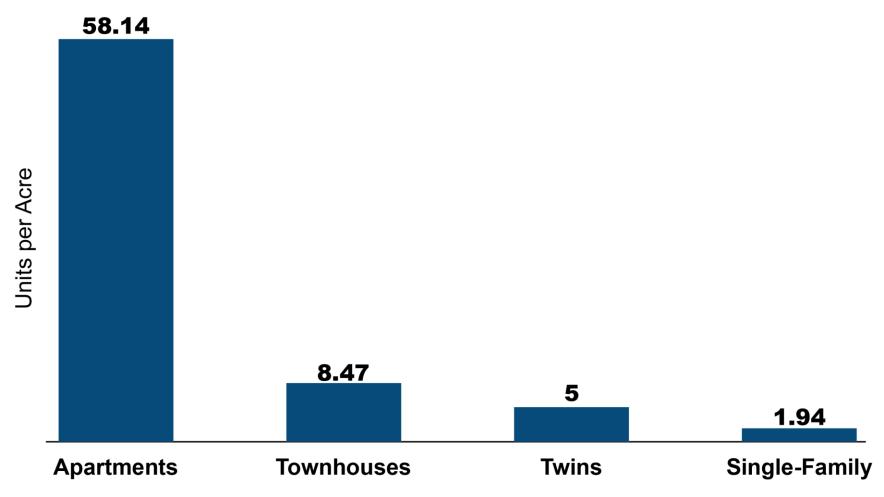

## January-June 2019 Average Density (Units per Acre) of Approved Residential Types