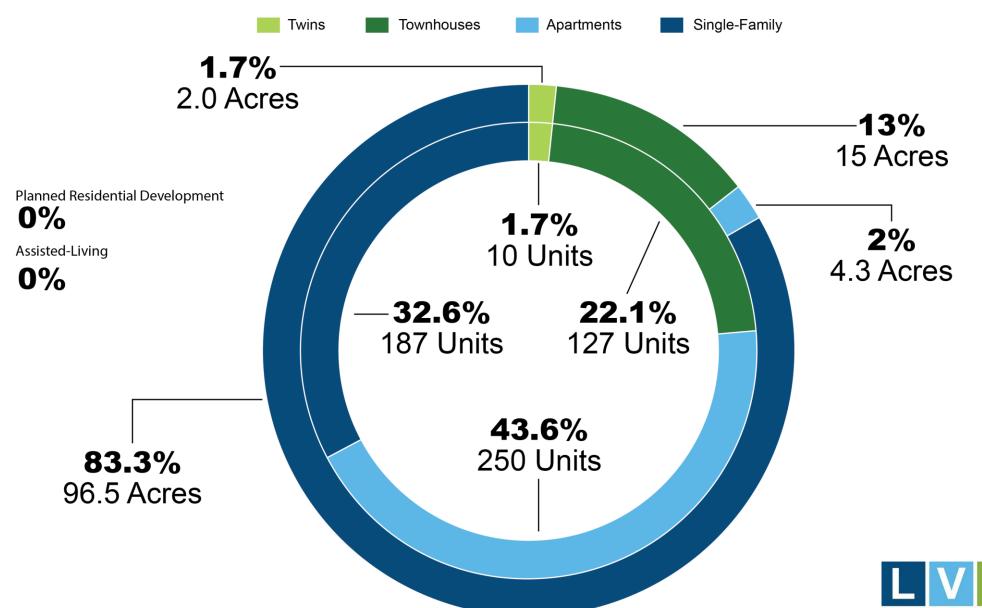

## January-June 2019 Approved Residential-Associated Land Area by Residential Type and Acreage

3011