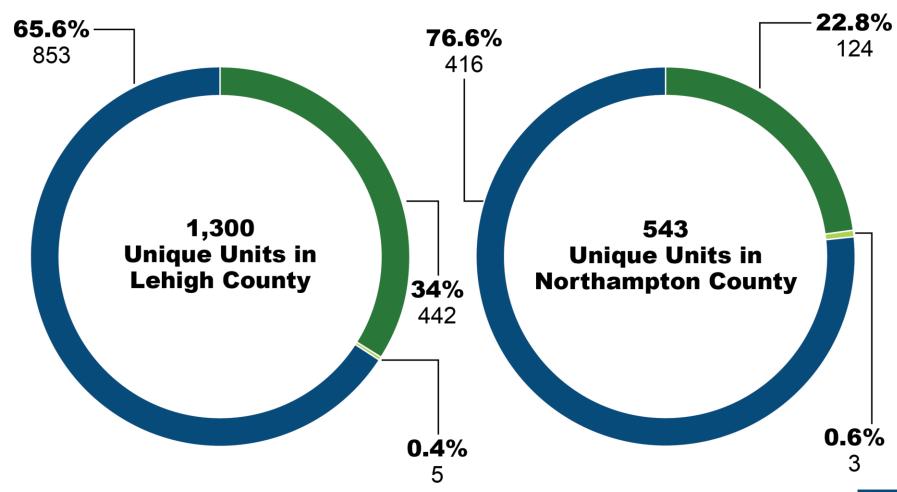

# Activity



### January-June 2019 Total Plans by Development Type





#### January-June 2019 Total Plans by County and by Plan Type





30III/



## **Lehigh County**

January-June 2019 Final Plan Count and Acreage by Development Type







#### **Northampton County**

January-June 2019 Final Plan Count and Acreage by Development Type



3UIIC



## Residential

## Residential Development Types







## January-June 2019 Total Unique Residential Units Reviewed









## January-June 2019 Approved Residential-Associated Land Area by Residential Type and Acreage



3011

## January-June 2019 Average Density (Units per Acre) of Approved Residential Types









# Non-Residential

## Types of Non-Residential Development





















#### January-June 2019 Total Non-Residential Floor Area



3UIIC

## January-June 2019 Total Unique Non-Residential Floor Area Reviewed



## January-June 2019 Approved Non-Residential Floor Area and Acreage











# Growth & Development Sub-Region





# BUILOIN

Wilson Borough Grand Total

## January-June 2019 Subregional + Municipal Subdivision + Land Development Activity

**Legend:** AL = Assisted-Living; APT = Apartment; MHP = Mobile Home Park; PRD = Planned Residential Development; ROW = Row house/Town