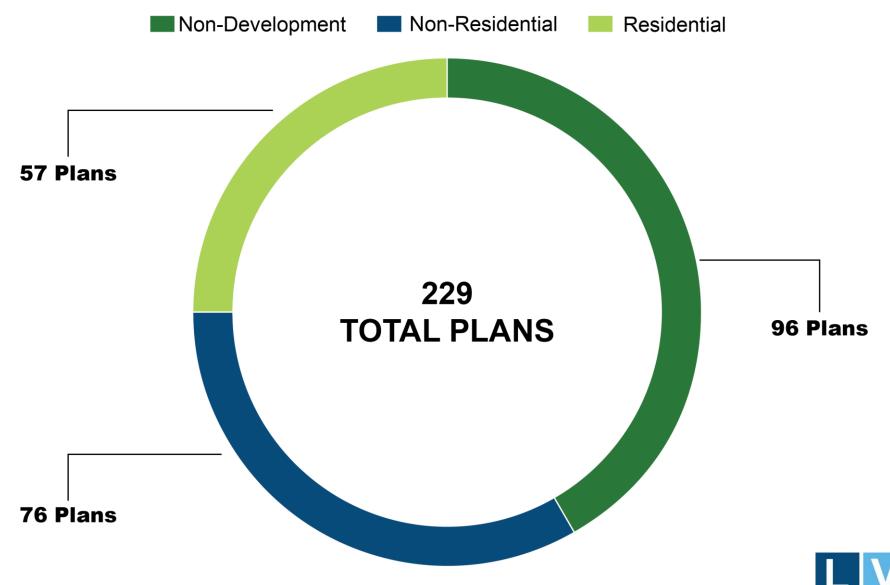

# Activity



### January-June 2019 Total Plans by Development Type





#### January-June 2019 Total Plans by County and by Plan Type





30III/



## **Lehigh County**

January-June 2019 Final Plan Count and Acreage by Development Type







#### **Northampton County**

January-June 2019 Final Plan Count and Acreage by Development Type



3UIIC



## Residential

## Residential Development Types







## January-June 2019 Total Unique Residential Units Reviewed









## January-June 2019 Approved Residential-Associated Land Area by Residential Type and Acreage



3011

## January-June 2019 Average Density (Units per Acre) of Approved Residential Types









# Non-Residential

## Types of Non-Residential Development





















#### January-June 2019 Total Non-Residential Floor Area



3UIIC

## January-June 2019 Total Unique Non-Resident