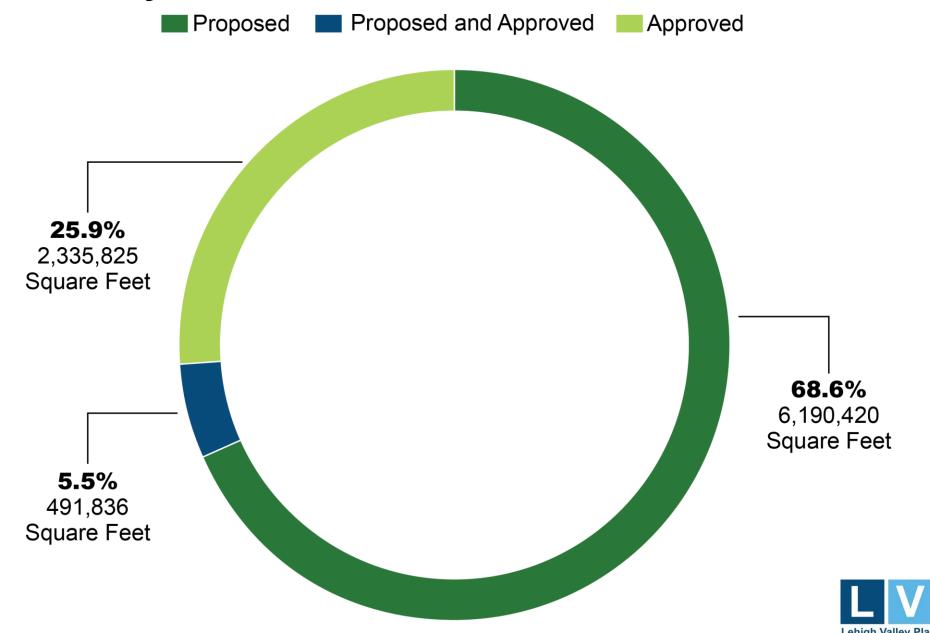

### January-June 2019 Total Plans by Development Type





#### January-June 2019 Total Plans by County and by Plan Type





30III/



## **Lehigh County**

January-June 2019 Final Plan Count and Acreage by Development Type







#### **Northampton County**

January-June 2019 Final Plan Count and Acreage by Development Type



3UIIC



## Residential

## Residential Development Types







## January-June 2019 Total Unique Residential Units Reviewed









## January-June 2019 Approved Residential-Associated Land Area by Residential Type and Acreage



3011

## January-June 2019 Average Density (Units per Acre) of Approved Residential Types









# Non-Residential

## Types of Non-Residential Development





















#### January-June 2019 Total Non-Residential Floor Area



3UIIC

## January-June 2019 Total Unique Non-Residential Floor Area Reviewed



## January-June 2019 Approved Non-Residential Floor Area and Acreage











# Growth & Development Sub-Region





# BUILOIN

Wilson Borough Grand Total

## January-June 2019 Subregional + Municipal Subdivision + Land Development Activity

**Legend:** AL = Assisted-Living; APT = Apartment; MHP = Mobile Home Park; PRD = Planned Residential Development; ROW = Row house/Townhouse; SFD = Single-Family Detached; TW = Twin; AG = Agriculture; COMM = Commercial; IND = Industrial (Warehouse is a subset of this); OFF = Office; PUB = Public/Quasi-public; REC = Recreation; RET = Retail; TRANS = Transportation

| PUB = Public/Quasi-       | public; f | REC = | Recrea  | tion; RE | T = Reta | ail; TRA | NS = Ti | ransp