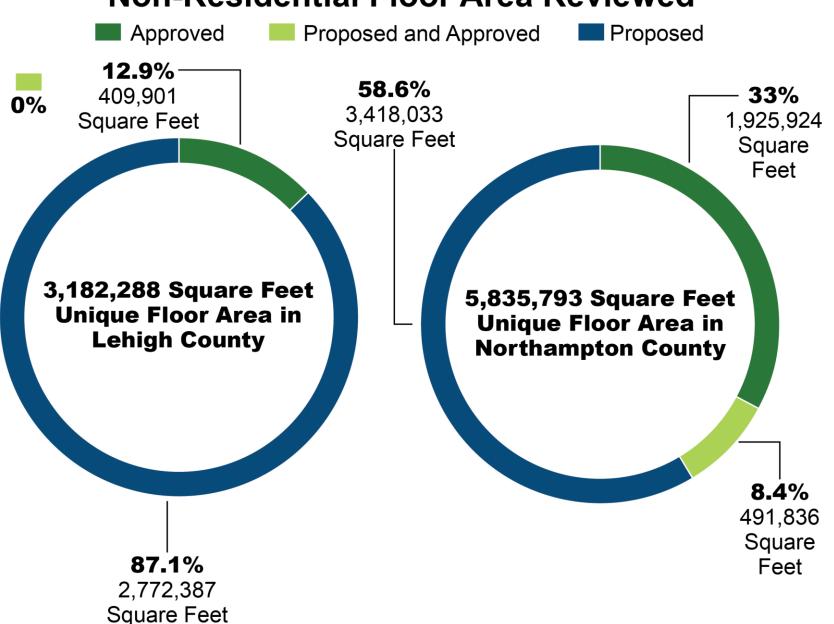

9 Total Plans by County and by Plan Type





30III/



## **Lehigh County**

January-June 2019 Final Plan Count and Acreage by Development Type







#### **Northampton County**

January-June 2019 Final Plan Count and Acreage by Development Type



3UIIC



## Residential

## Residential Development Types







## January-June 2019 Total Unique Residential Units Reviewed









## January-June 2019 Approved Residential-Associated Land Area by Residential Type and Acreage



3011

## January-June 2019 Average Density (Units per Acre) of Approved Residential Types









# Non-Residential

## Types of Non-Residential Development





















#### January-June 2019 Total Non-Residential Floor Area



3UIIC

## January-June 2019 Total Unique Non-Residential Floor Area Reviewed



## January-June 2019 Approved Non-Residential Floor Area and Acreage











# Growth & Development Sub-Region





# BUILOIN

Wilson Borough Grand Total

## January-June 2019 Subregional + Municipal Subdivision + Land Development Activity

**Legend:** AL = Assisted-Living; APT = Apartment; MHP = Mobile Home Park; PRD = Planned Residential Development; ROW = Row house/Townhouse; SFD = Single-Family Detached; TW = Twin; AG = Agriculture; COMM = Commercial; IND = Industrial (Warehouse is a subset of this); OFF = Office; PUB = Public/Quasi-public; REC = Recreation; RET = Retail; TRANS = Transportation

| PUB = Public/Quasi-       | public; f | REC = | Recrea  | tion; RE | T = Reta | ail; TRA | NS = Ti | ransportat | tion                          |       |         |          |