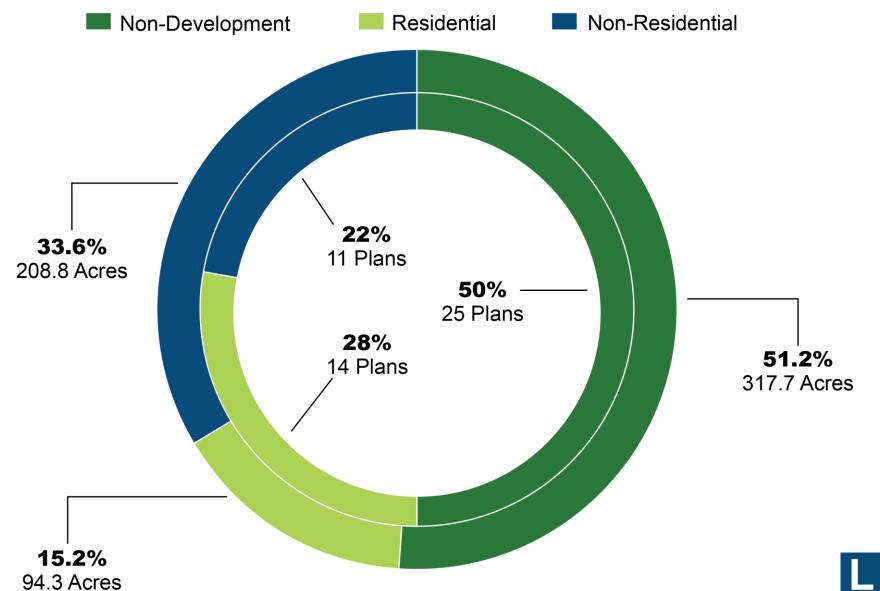

## **Lehigh County**

January-June 2019 Final Plan Count and Acreage by Development Type

#### **Northampton County**

January-June 2019 Final Plan Count and Acreage by Development Type

3UIIC