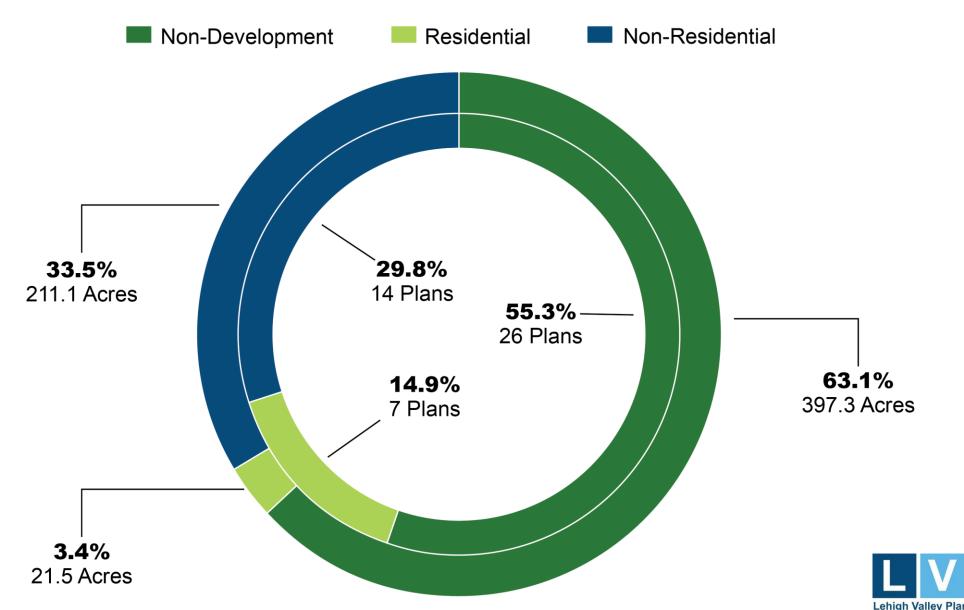

# Activity



### January-June 2019 Total Plans by Development Type





#### January-June 2019 Total Plans by County and by Plan Type





30III/



## **Lehigh County**

January-June 2019 Final Plan Count and Acreage by Development Type







#### **Northampton County**

January-June 2019 Final Plan Count and Acreage by Development Type



3UIIC



## Residential

## Residential Development Types







## January-June 2019 Total Unique Residential Units Reviewed









## January-June 2019 Approved Residential-Associated Land Area by Residential Type and Acreage



3011

## January-June 2019 Average Density (Units per Acre) of Approved Residential Types









# Non-Residential

## Types of Non-Residential Development





















#### January-June 2019 Total Non-Residential Floor Area



3UIIC

## January-June 2019 Total Unique Non-Residential Floor Area Reviewed



## January-June 2019 Approved Non-Residential Floor Area and Acreage











# Growth & Development Sub-Region





# BUILOIN

Wilson Borough Grand Total

## January-June 2019 Subregional + Municipal Subdivision + Land Development Activity

**L