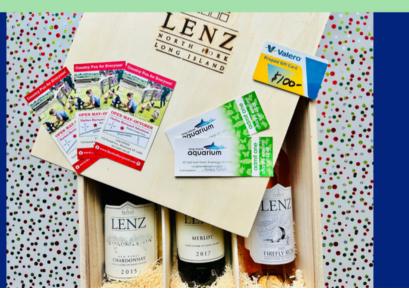

## THIS PRIZE IS VALUED AT \$350!!

CHANCES ARE 1 FOR \$5 OR 5 FOR \$20

ONE WINNER WILL BE DRAWN ON DECEMBER 20 AT 6PM

BE SURE TO INCLUDE YOUR NAME AND PHONE NUMBER SO WE CAN CONTACT YOU IF YOU WIN!

ONE LUCKY PERSON WILL RECEIVE ALL OF THE FOLLOWING:

I X \$100 VALERO GIFT CARD

2 X LONG ISLAND AQUARIUM PASSES

3 X HARBES BARNYARD ADVENTURE PASSES

3 X BOTTLES OF LENZ WINE INSIDE AN ENGRAVED WOODEN GIFT BOX
(MERLOT, ROSE AND CHARDONNAY)

\*THESE ITEMS WERE ALL DONATED TO THE MC PTA BY EACH RESPECTIVE BUSINESS. THANK YOU FOR YOUR GENEROSITY