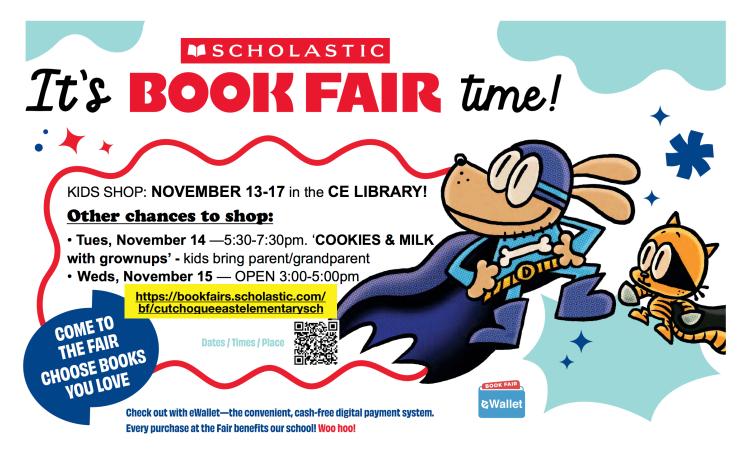

\*\*We accept Scholastic eWallet, cash (send in envelope or plastic baggie with students name & teacher), check made out to MC PTA and credit/debit cards.\*\*