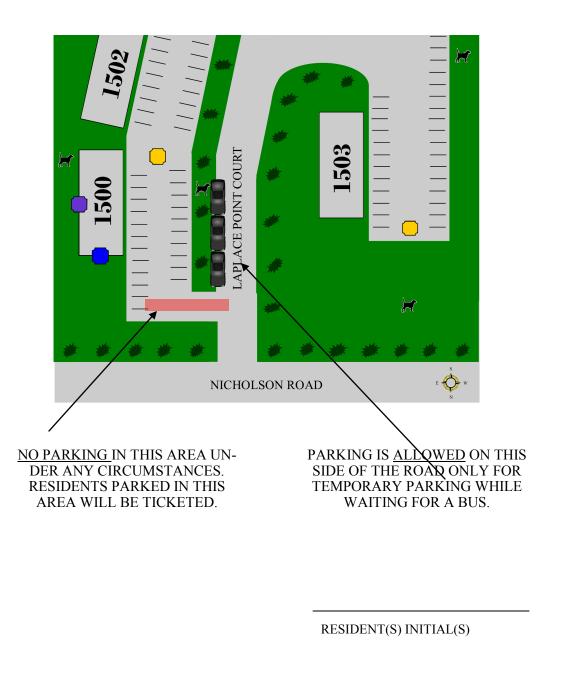

## Bus Stop Policy

Please review the map below, there is only one side of the street that you can park on when dropping or picking your children up at the bus stop at Taylor Ridge. Tickets will be issued if this is not followed.