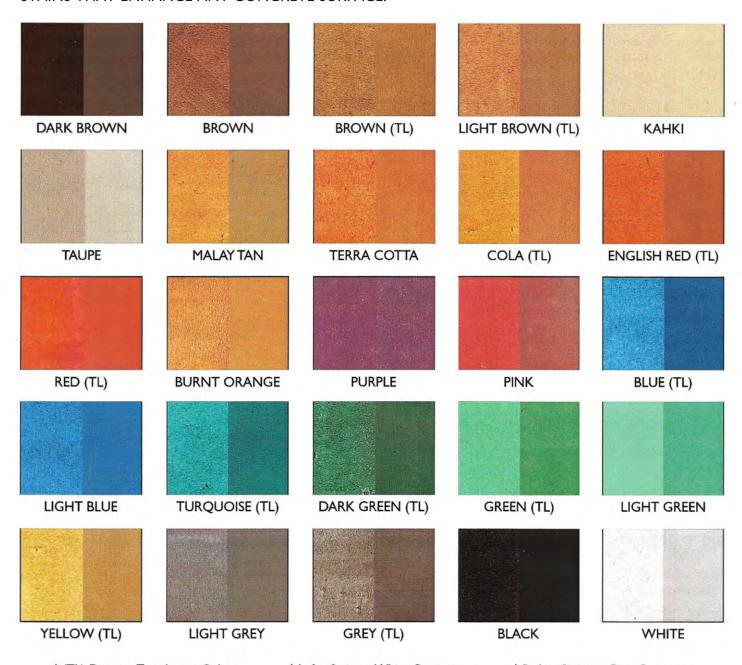

## ENVIRO CONCRETE STAIN

ENVIRO STAINS ARE A UNIQUE LINE OF WATERBASED, NON-ACID POLYMER BONDED STAINS THAT PENETRATE INTO THE CONCRETE SURFACE TO PRODUCE VIBRANT LONG LASTING UV RESISTANT STAINS THAT ENHANCE ANY CONCRETE SURFACE.

\* (TL) Denotes Translucent Colors

\* Left - Stain on White Concrete

\* Right - Stain on Grey Concrete

The colors represented above are to serve as a guide only. Variations may occur due to a wide range of variables, including but not limited to, the quality and degree of workmanship and curing conditions. The colors displayed are accurate to laboratory samples. If exactness of color is hypercritical, it is recommended that a job site test panel/slab is placed and finished. Professional use only.