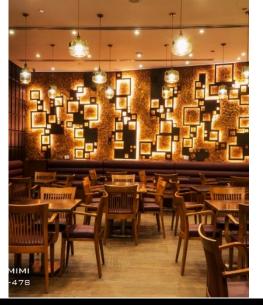

work related to the construction project

# Construction Projects

# Krispy Kreme

## OLA Swan Lake

• Structure, Architecture and Electro Mechanical

• Duration: 60 days

• Area: 15 m2



















# Diblo - North coast

• Architecture Design & consulting

• Duration : 45 days

• Area: 120 m2

















The Alley Mall - Marassi

• Architecture and Elector Mechanical

• Duration: 15 days

• Area: 25m2



















































The Alley Mall - Marassi

• Architecture and Electro Mechanical

• Duration: 20 days

• Area: 25m2



































## Marina Mall- Marassi

• Architecture & Electro Mechanical

• Duration: 20 days

• Area: 100 m2

























































































































#