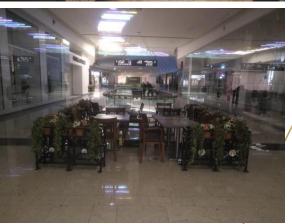

## Marina Mall- Marassi

• Architecture & Electro Mechanical

• Duration: 20 days

• Area: 100 m2