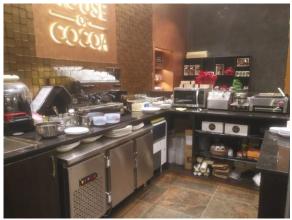

# Diblo - North coast

• Architecture Design & consulting

• Duration : 45 days

• Area: 120 m2

The Alley Mall - Marassi

• Architecture and Elector Mechanical

• Duration: 15 days

• Area: 25m2

The Alley Mall - Marassi

• Architecture and Electro Mechanical

• Duration: 20 days

• Area: 25m2