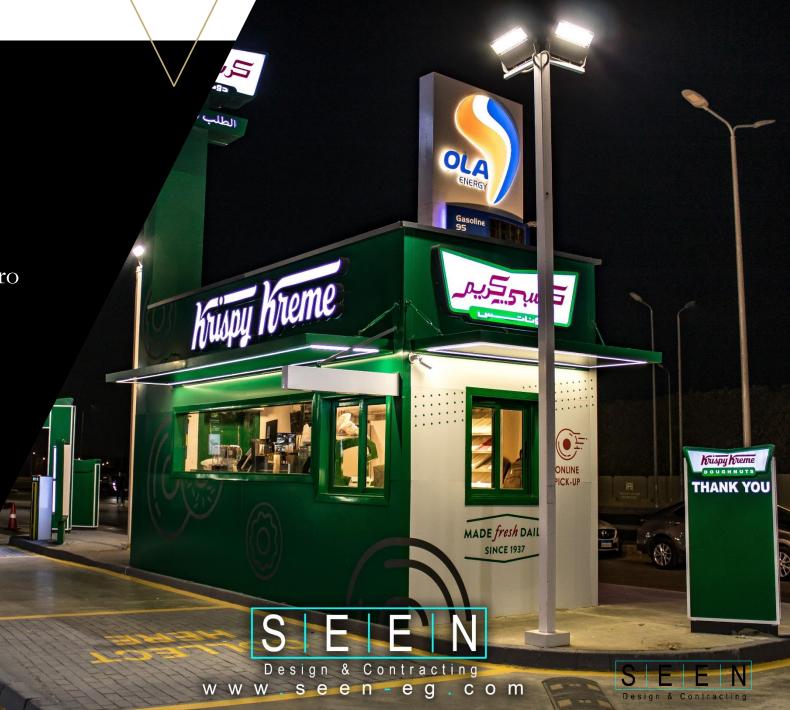

# Krispy Kreme

## OLA Swan Lake

• Structure, Architecture and Electro Mechanical

• Duration: 60 days

• Area: 15 m2