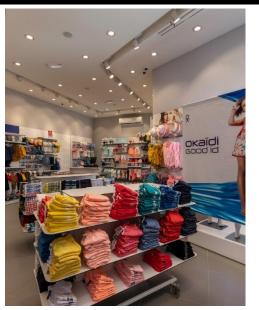

## Marina Mall- Marassi

• Architecture & Electro Mechanical

• Duration: 20 days

• Area: 100 m2