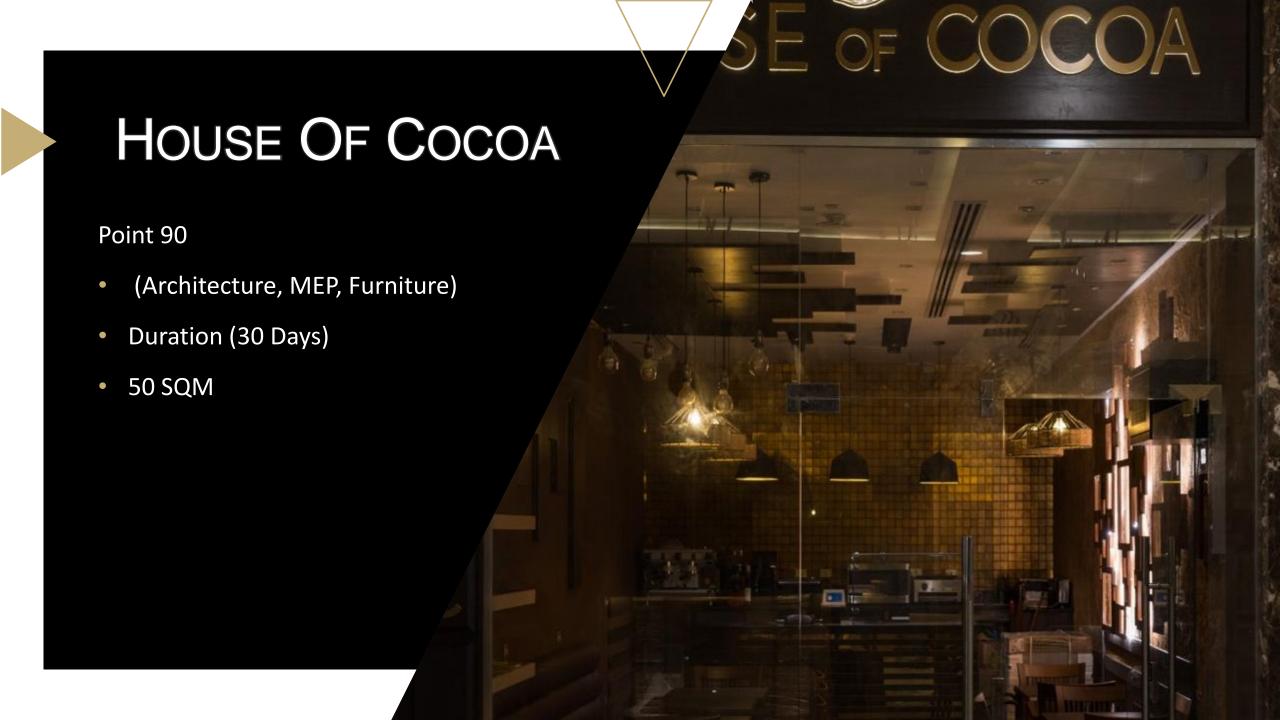

lated to the construction project

# Construction Projects

# Krispy Kreme

## OLA Swan Lake

• Structure, Architecture and Electro Mechanical

• Duration: 60 days

• Area: 15 m2



















# Diblo - North coast

• Architecture Design & consulting

• Duration : 45 days

• Area: 120 m2

















The Alley Mall - Marassi

• Architecture and Elector Mechanical

• Duration: 15 days

• Area: 25m2



















































The Alley Mall - Marassi

• Architecture and Electro Mechanical

• Duration: 20 days

• Area: 25m2



































## Marina Mall- Marassi

• Architecture & Electro Mechanical

• Duration: 20 days

• Area: 100 m2

























































































































#