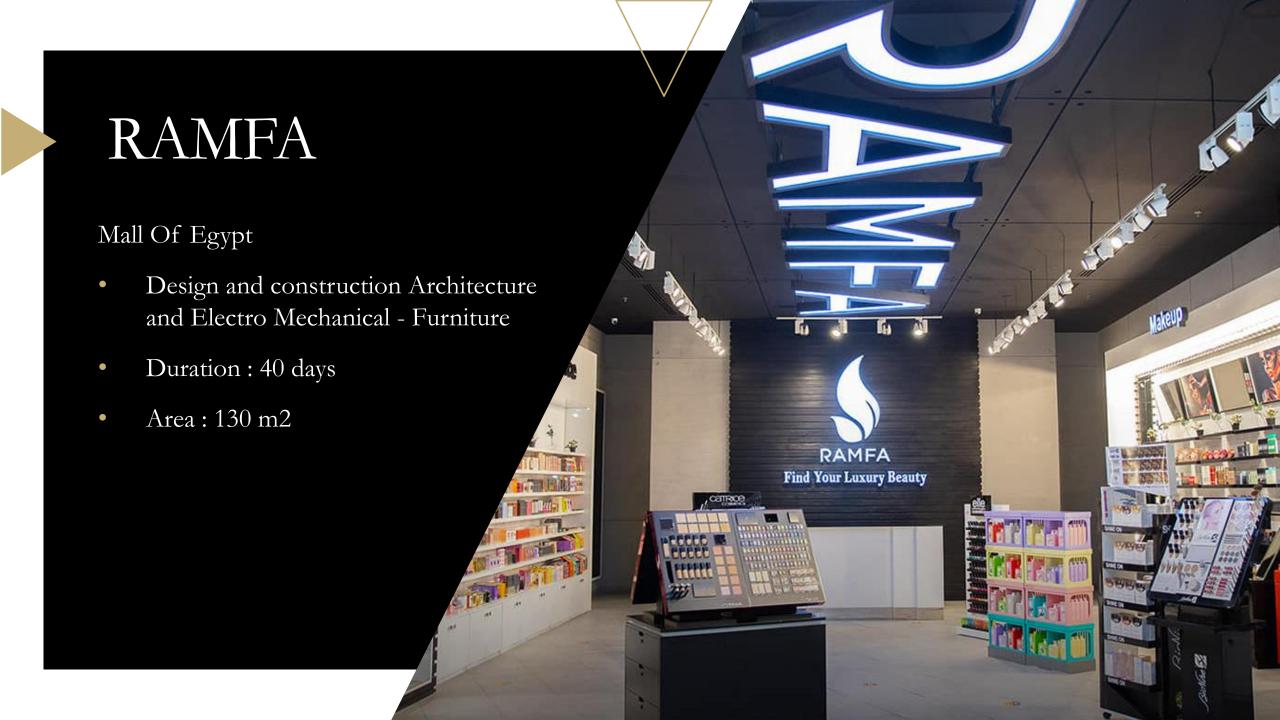

# Diblo - North coast

• Architecture Design & consulting

• Duration : 45 days

• Area: 120 m2

The Alley Mall - Marassi

• Architecture and Elector Mechanical

• Duration: 15 days

• Area: 25m2