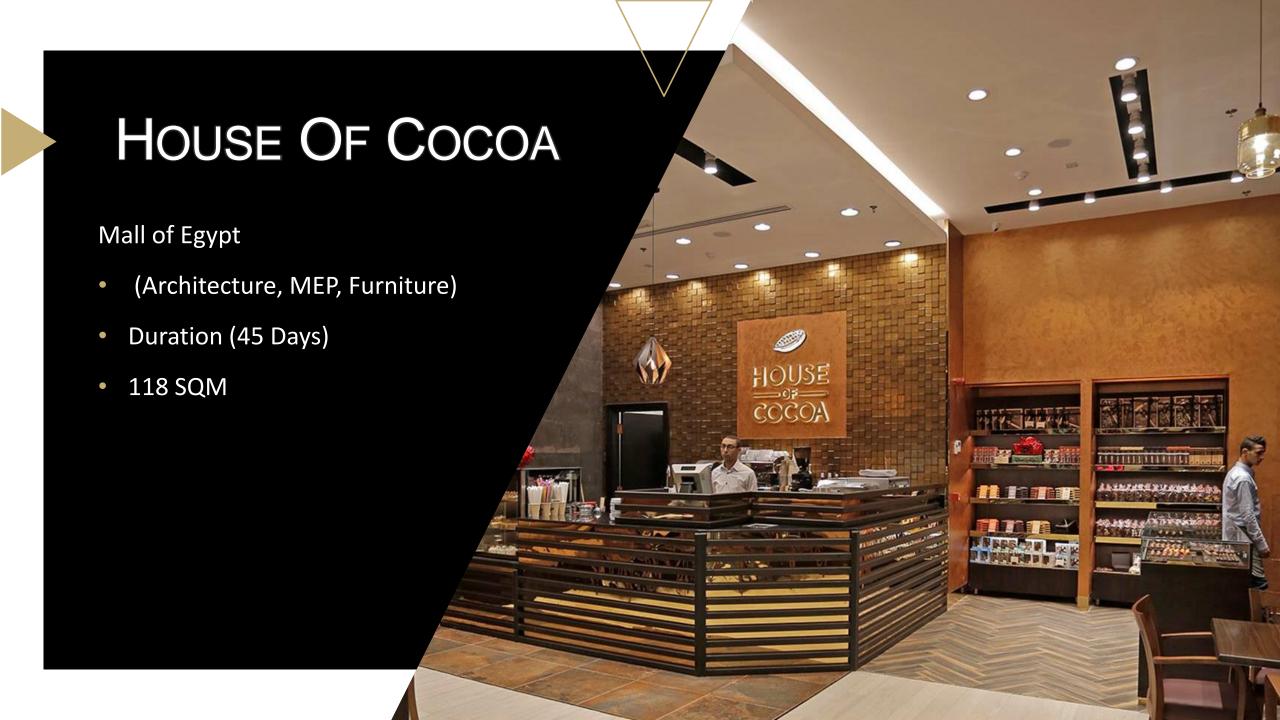

he construction project

# Construction Projects

# Krispy Kreme

## OLA Swan Lake

• Structure, Architecture and Electro Mechanical

• Duration: 60 days

• Area: 15 m2



















# Diblo - North coast

• Architecture Design & consulting

• Duration : 45 days

• Area: 120 m2

















The Alley Mall - Marassi

• Architecture and Elector Mechanical

• Duration: 15 days

• Area: 25m2



















































The Alley Mall - Marassi

• Architecture and Electro Mechanical

• Duration: 20 days

• Area: 25m2



































## Marina Mall- Marassi

• Architecture & Electro Mechanical

• Duration: 20 days

• Area: 100 m2

























































































































#