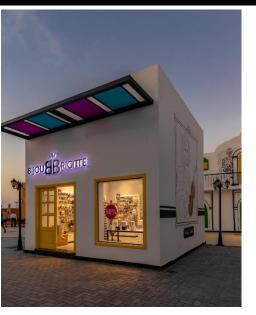

## OLA Swan Lake

• Structure, Architecture and Electro Mechanical

• Duration: 60 days

• Area: 15 m2