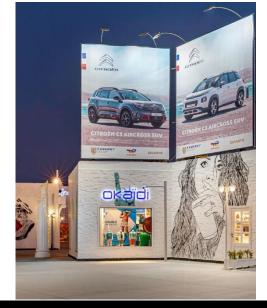

## Marina Mall- Marassi

• Architecture & Electro Mechanical

• Duration: 20 days

• Area: 100 m2