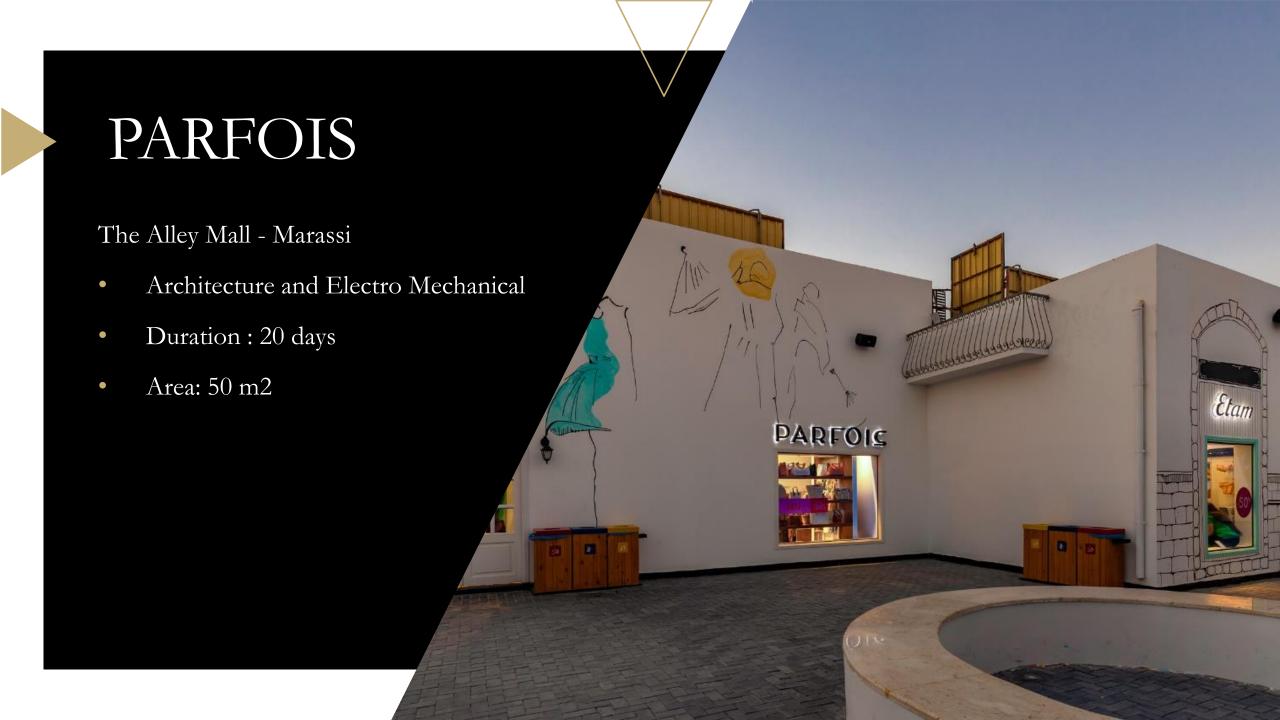

The Alley Mall - Marassi

• Architecture and Electro Mechanical

• Duration: 20 days

• Area: 25m2