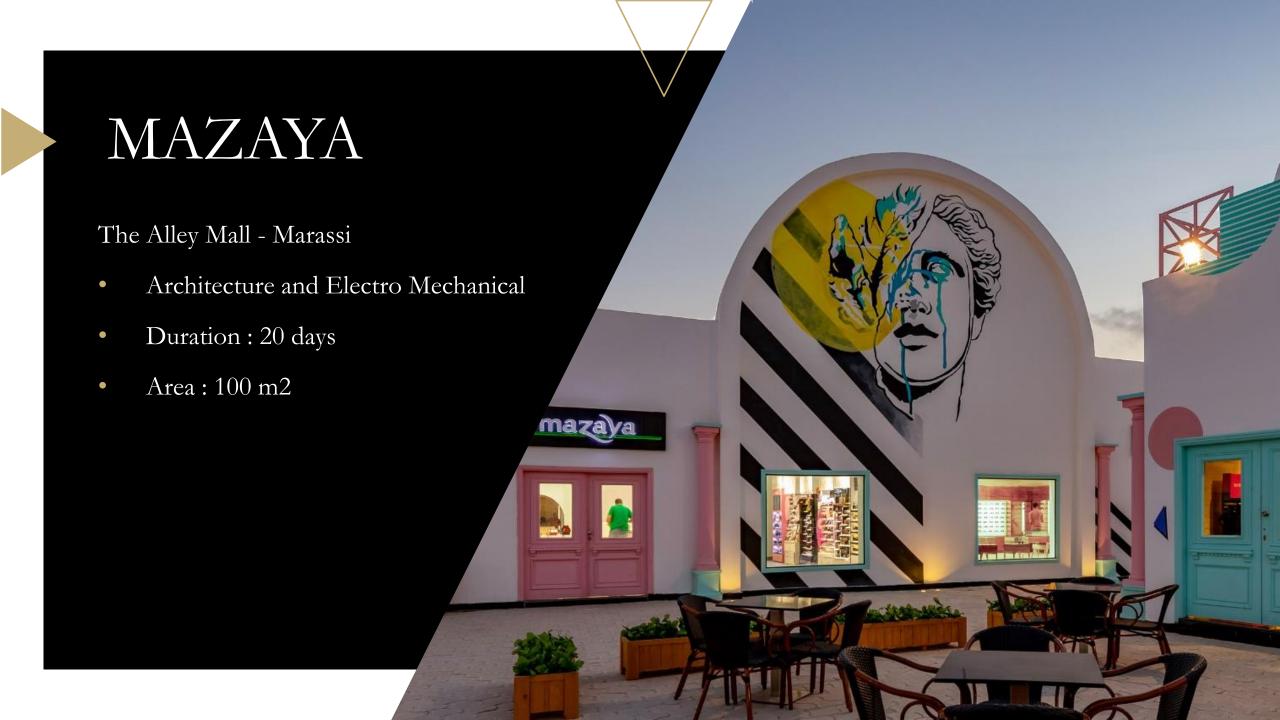

The Alley Mall - Marassi

• Architecture and Electro Mechanical

• Duration: 20 days

• Area: 25m2