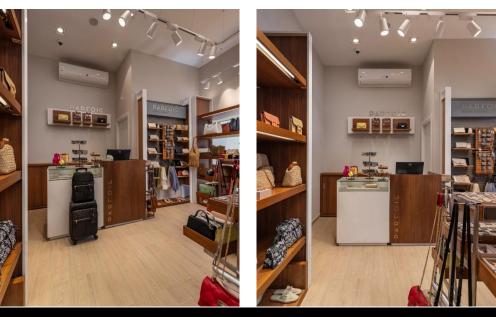

The Alley Mall - Marassi

• Architecture and Electro Mechanical

• Duration: 20 days

• Area: 25m2