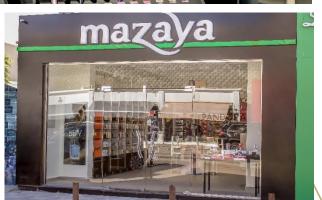

# Diblo - North coast

• Architecture Design & consulting

• Duration : 45 days

• Area: 120 m2

The Alley Mall - Marassi

• Architecture and Elector Mechanical

• Duration: 15 days

• Area: 25m2

The Alley Mall - Marassi

• Architecture and Electro Mechanical

• Duration: 20 days

• Area: 25m2