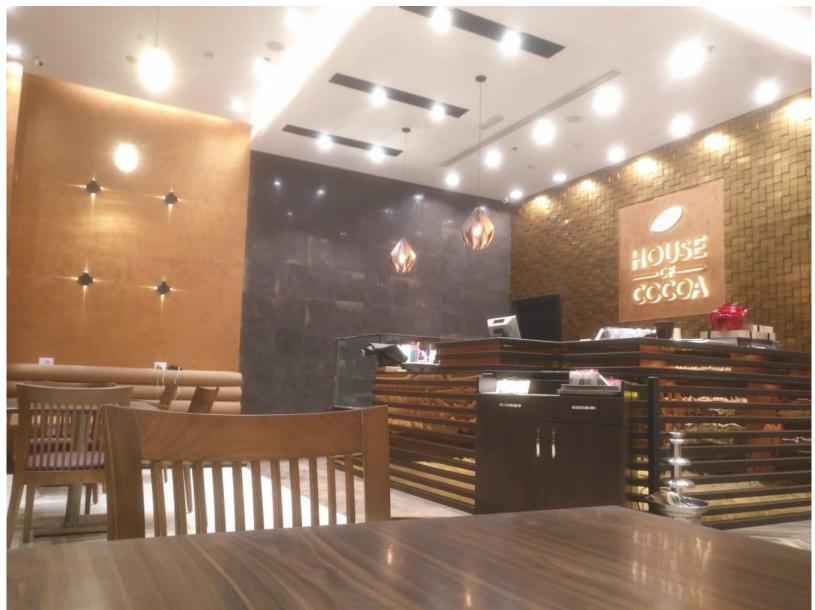

construction project

# Construction Projects

# Krispy Kreme

## OLA Swan Lake

• Structure, Architecture and Electro Mechanical

• Duration: 60 days

• Area: 15 m2



















# Diblo - North coast

• Architecture Design & consulting

• Duration : 45 days

• Area: 120 m2

















The Alley Mall - Marassi

• Architecture and Elector Mechanical

• Duration: 15 days

• Area: 25m2



















































The Alley Mall - Marassi

• Architecture and Electro Mechanical

• Duration: 20 days

• Area: 25m2



































## Marina Mall- Marassi

• Architecture & Electro Mechanical

• Duration: 20 days

• Area: 100 m2

























































































































#