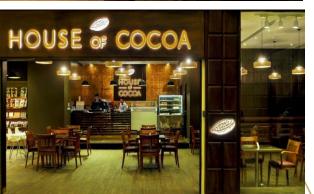

related to the construction project

# Construction Projects

# Krispy Kreme

## OLA Swan Lake

• Structure, Architecture and Electro Mechanical

• Duration: 60 days

• Area: 15 m2



















# Diblo - North coast

• Architecture Design & consulting

• Duration : 45 days

• Area: 120 m2

















The Alley Mall - Marassi

• Architecture and Elector Mechanical

• Duration: 15 days

• Area: 25m2



















































The Alley Mall - Marassi

• Architecture and Electro Mechanical

• Duration: 20 days

• Area: 25m2



































## Marina Mall- Marassi

• Architecture & Electro Mechanical

• Duration: 20 days

• Area: 100 m2

























































































































#