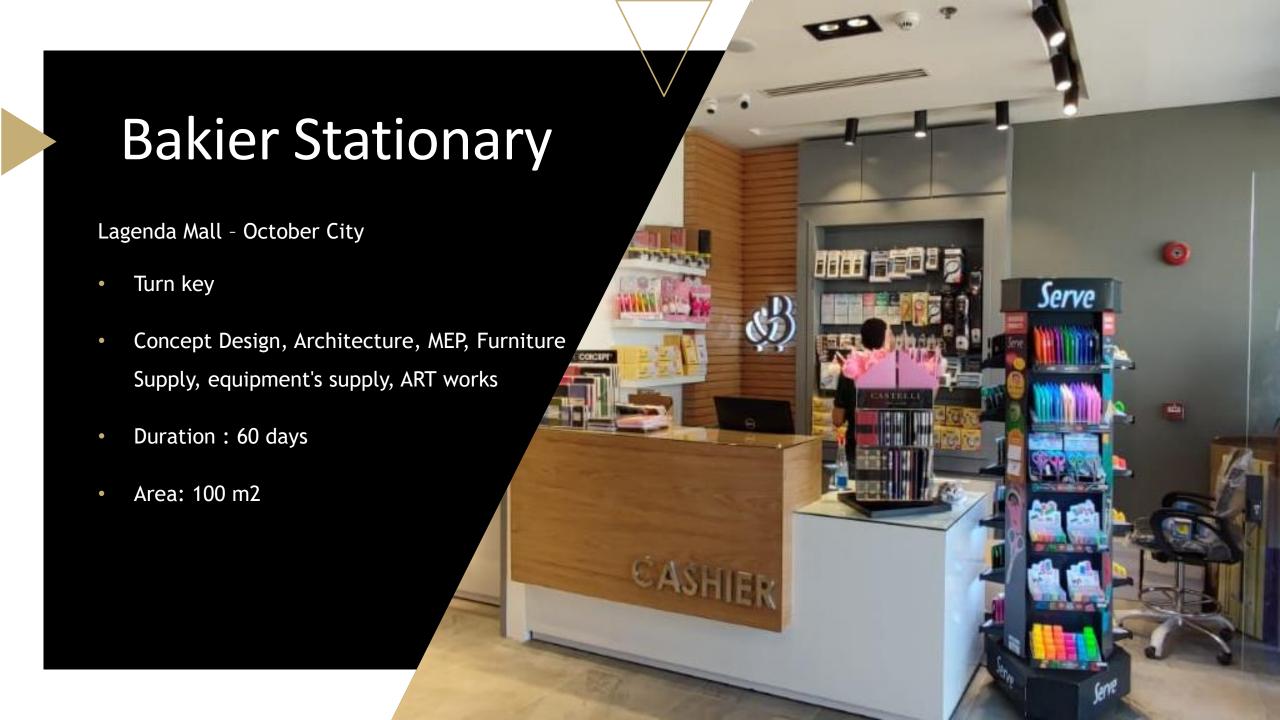

## OLA Swan Lake

• Structure, Architecture and Electro Mechanical

• Duration: 60 days

• Area: 15 m2