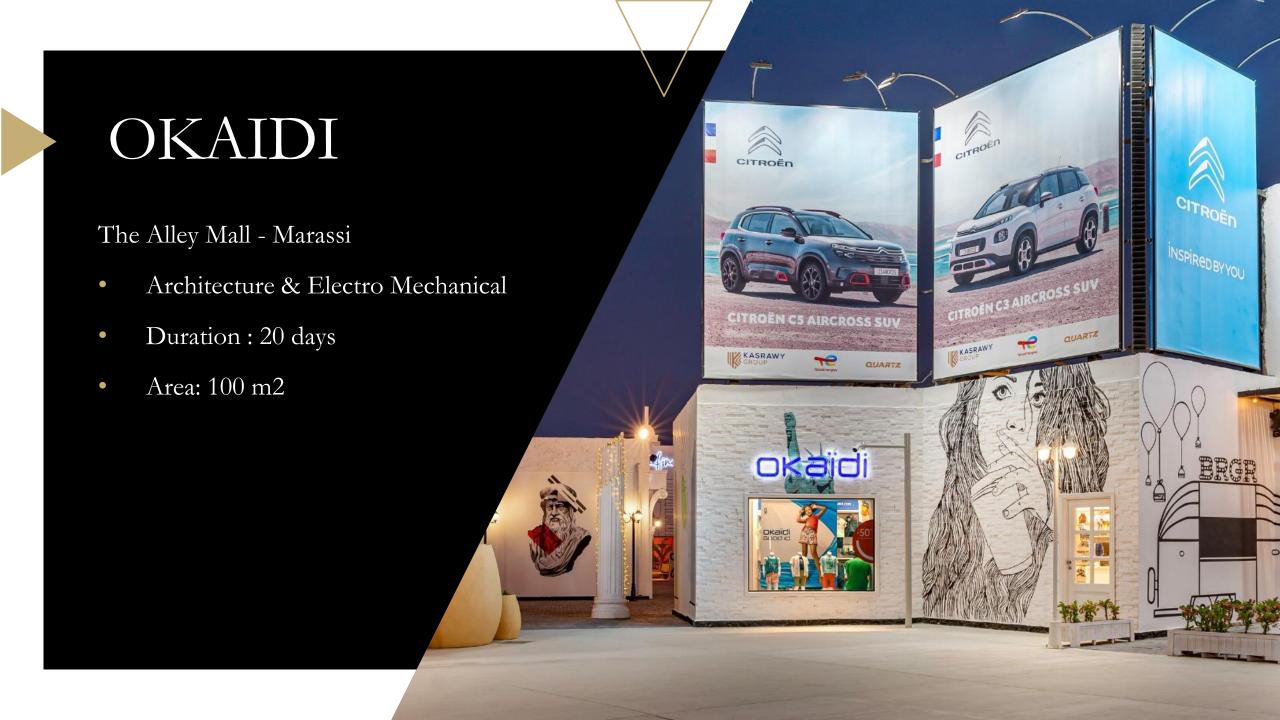

## Marina Mall- Marassi

• Architecture & Electro Mechanical

• Duration: 20 days

• Area: 100 m2