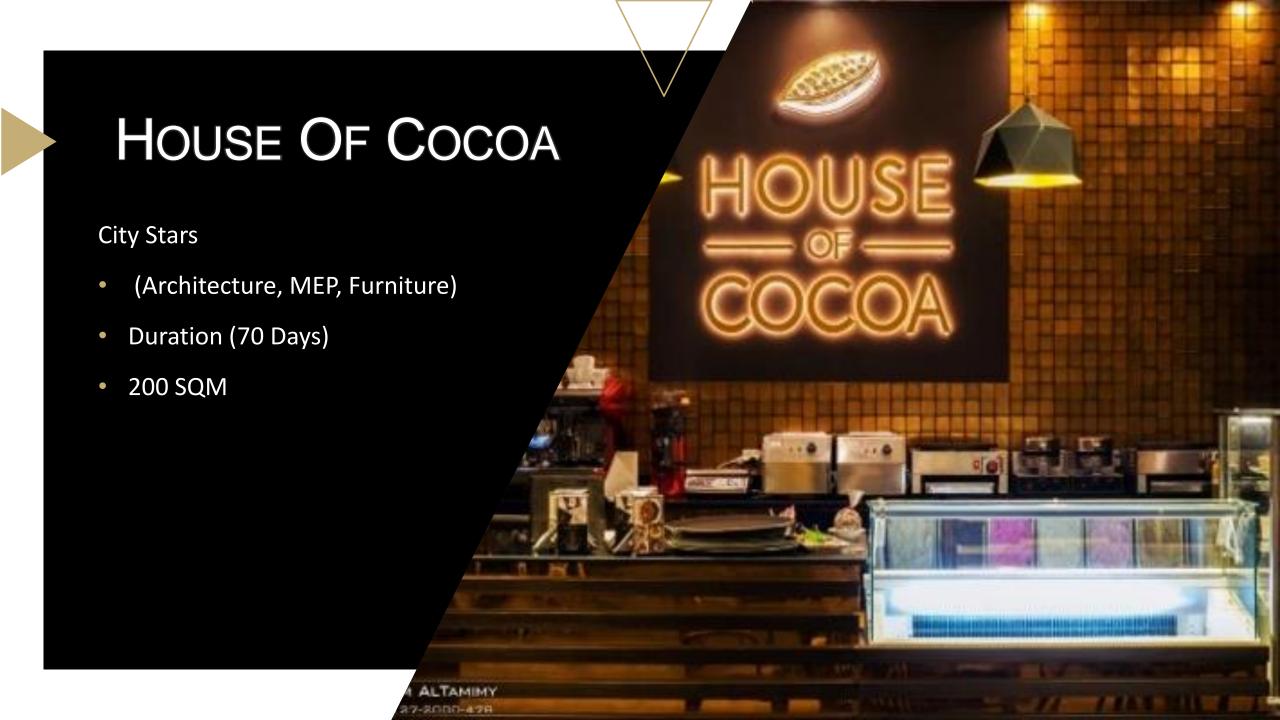

m

doing work related to the construction project

# Construction Projects

# Krispy Kreme

## OLA Swan Lake

• Structure, Architecture and Electro Mechanical

• Duration: 60 days

• Area: 15 m2



















# Diblo - North coast

• Architecture Design & consulting

• Duration : 45 days

• Area: 120 m2

















The Alley Mall - Marassi

• Architecture and Elector Mechanical

• Duration: 15 days

• Area: 25m2



















































The Alley Mall - Marassi

• Architecture and Electro Mechanical

• Duration: 20 days

• Area: 25m2



































## Marina Mall- Marassi

• Architecture & Electro Mechanical

• Duration: 20 days

• Area: 100 m2

























































































































#