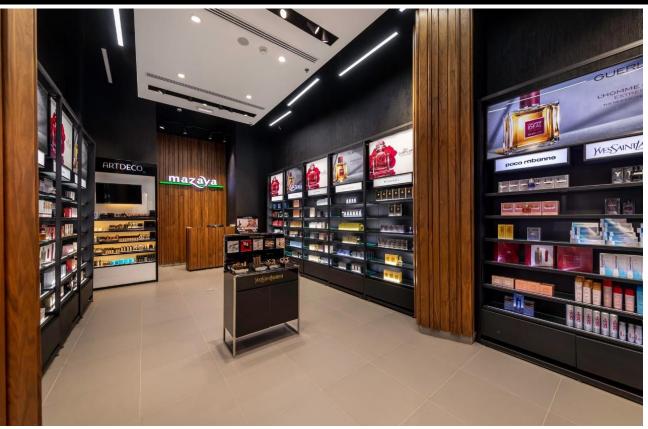

## Marina Mall- Marassi

• Architecture & Electro Mechanical

• Duration: 20 days

• Area: 100 m2