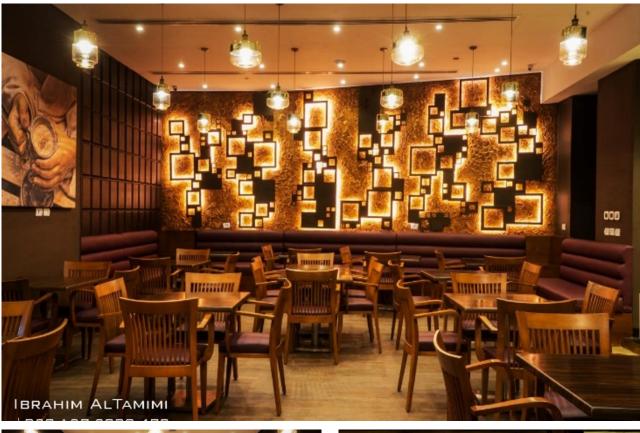

ork related to the construction project

# Construction Projects

# Krispy Kreme

## OLA Swan Lake

• Structure, Architecture and Electro Mechanical

• Duration: 60 days

• Area: 15 m2



















# Diblo - North coast

• Architecture Design & consulting

• Duration : 45 days

• Area: 120 m2

















The Alley Mall - Marassi

• Architecture and Elector Mechanical

• Duration: 15 days

• Area: 25m2



















































The Alley Mall - Marassi

• Architecture and Electro Mechanical

• Duration: 20 days

• Area: 25m2



































## Marina Mall- Marassi

• Architecture & Electro Mechanical

• Duration: 20 days

• Area: 100 m2

























































































































#