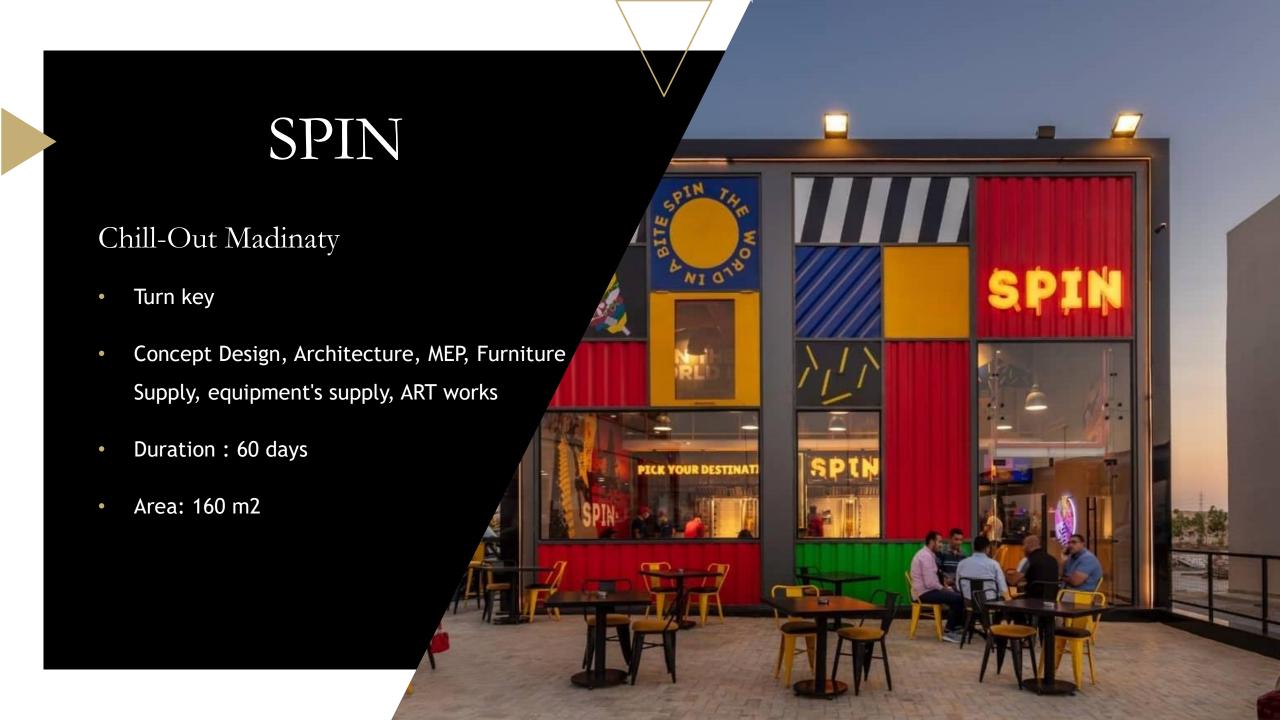

## OLA Swan Lake

• Structure, Architecture and Electro Mechanical

• Duration: 60 days

• Area: 15 m2