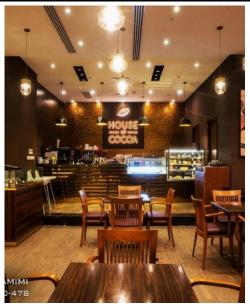

oing work related to the construction project

# Construction Projects

# Krispy Kreme

## OLA Swan Lake

• Structure, Architecture and Electro Mechanical

• Duration: 60 days

• Area: 15 m2



















# Diblo - North coast

• Architecture Design & consulting

• Duration : 45 days

• Area: 120 m2

















The Alley Mall - Marassi

• Architecture and Elector Mechanical

• Duration: 15 days

• Area: 25m2



















































The Alley Mall - Marassi

• Architecture and Electro Mechanical

• Duration: 20 days

• Area: 25m2



































## Marina Mall- Marassi

• Architecture & Electro Mechanical

• Duration: 20 days

• Area: 100 m2

























































































































#