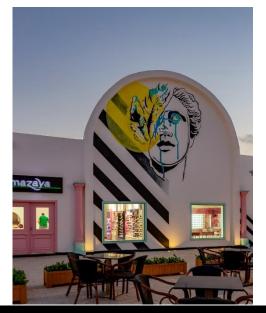

The Alley Mall - Marassi

• Architecture and Electro Mechanical

• Duration: 20 days

• Area: 25m2