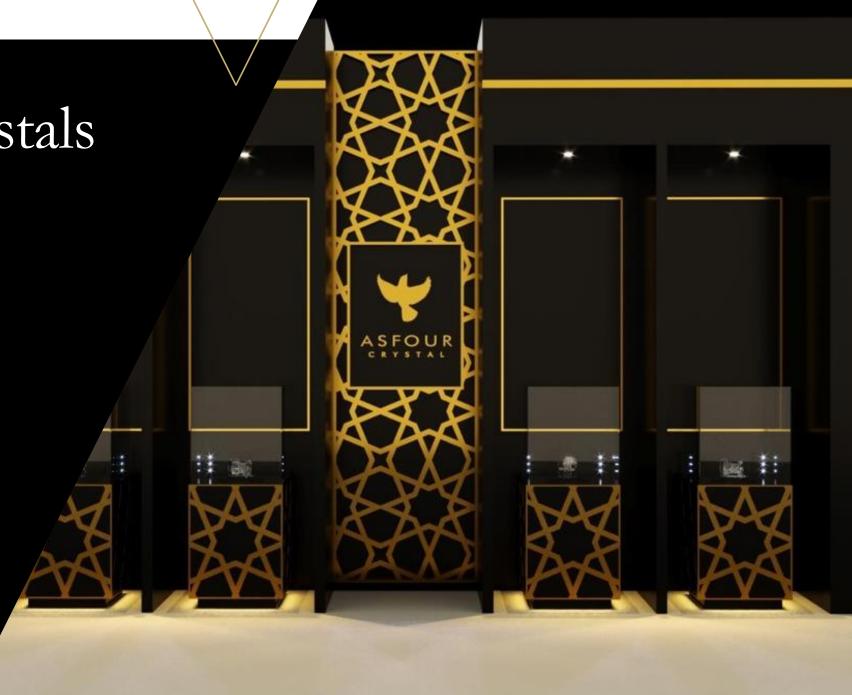

### Abou Dhabi Mall

- Full package design
- Area: 200 m2

100

Asfour Crystals

### Khan Khalily

• Full package design

• Area: 140 m2

Asfour Crystals