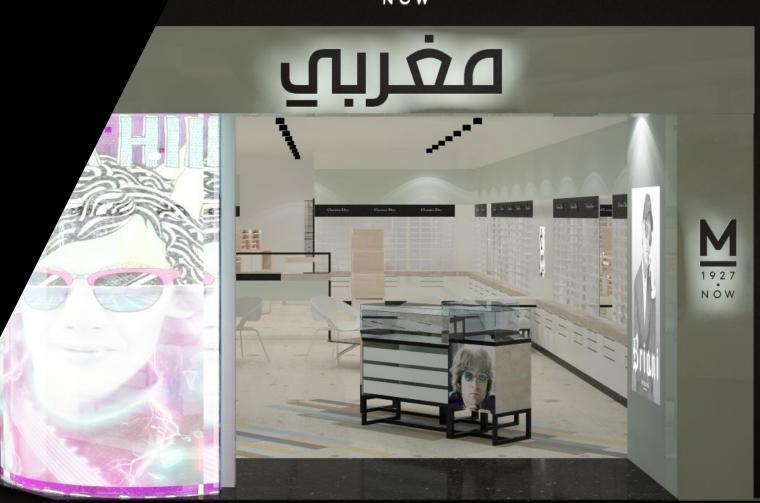

## **MAGRABi**

## 1927 N O W

### Abou Dhabi Mall

- Full package design
- Area: 200 m2

100

Asfour Crystals