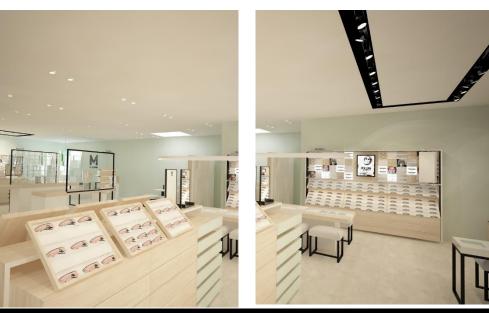

### Abou Dhabi Mall

- Full package design
- Area: 200 m2

100

Asfour Crystals

### Khan Khalily

• Full package design

• Area: 140 m2

Asfour Crystals