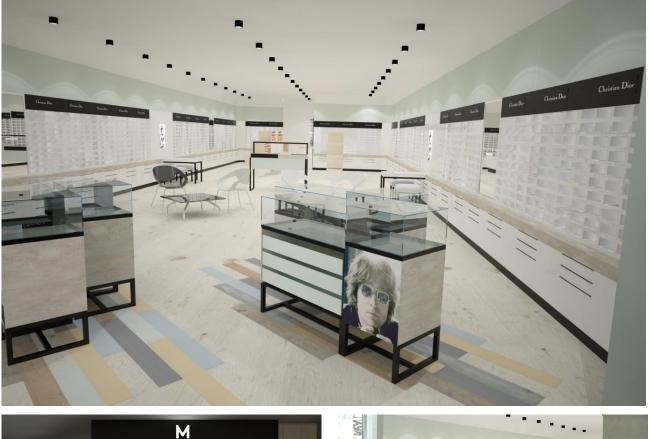

### Cairo Festival City

- Full package design
- Area: 140 m2

### Abou Dhabi Mall

- Full package design
- Area: 200 m2

100

Asfour Crystals

### Khan Khalily

• Full package design

• Area: 140 m2

Asfour Crystals

### Capella - City Stars

• Full package design

• Area: 165 m2