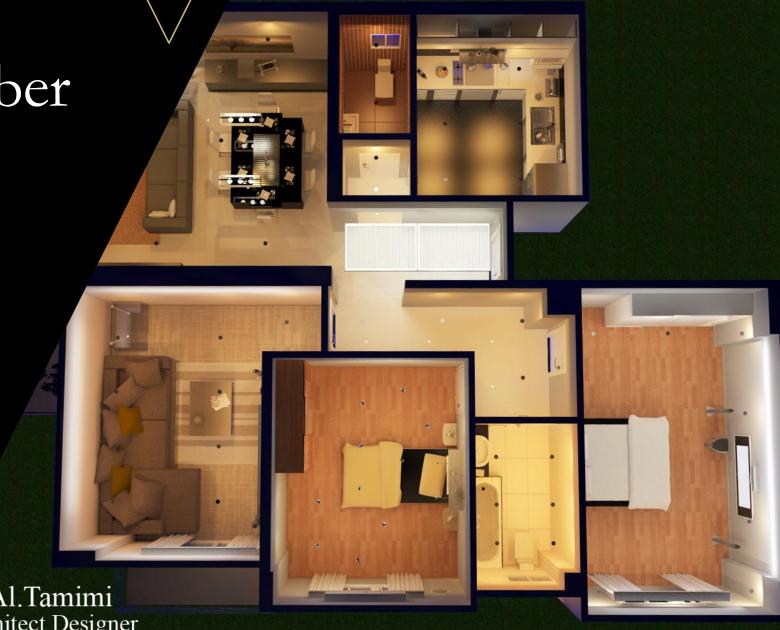

## Residential design

Palm-hills October

## Palm hills

Interior design

Area: 250 m2

ahim Al.Tamimi Architect Designer

Develop a strategy for building longterm relationships with our customers by understanding and solving their pain points.

Provide all services related to construction, from concept design to maintenance.