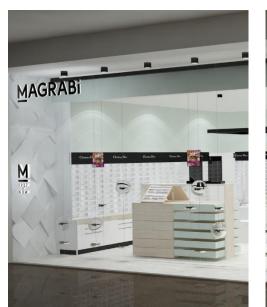

## **MAGRABi**

## 1927 N O W

### Abou Dhabi Mall

- Full package design
- Area: 200 m2

100

Asfour Crystals