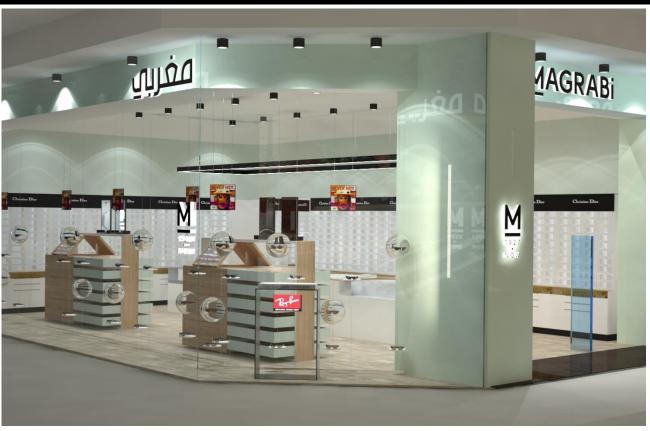

## **MAGRABi**

## 1927 N O W

### Abou Dhabi Mall

- Full package design
- Area: 200 m2

100

Asfour Crystals