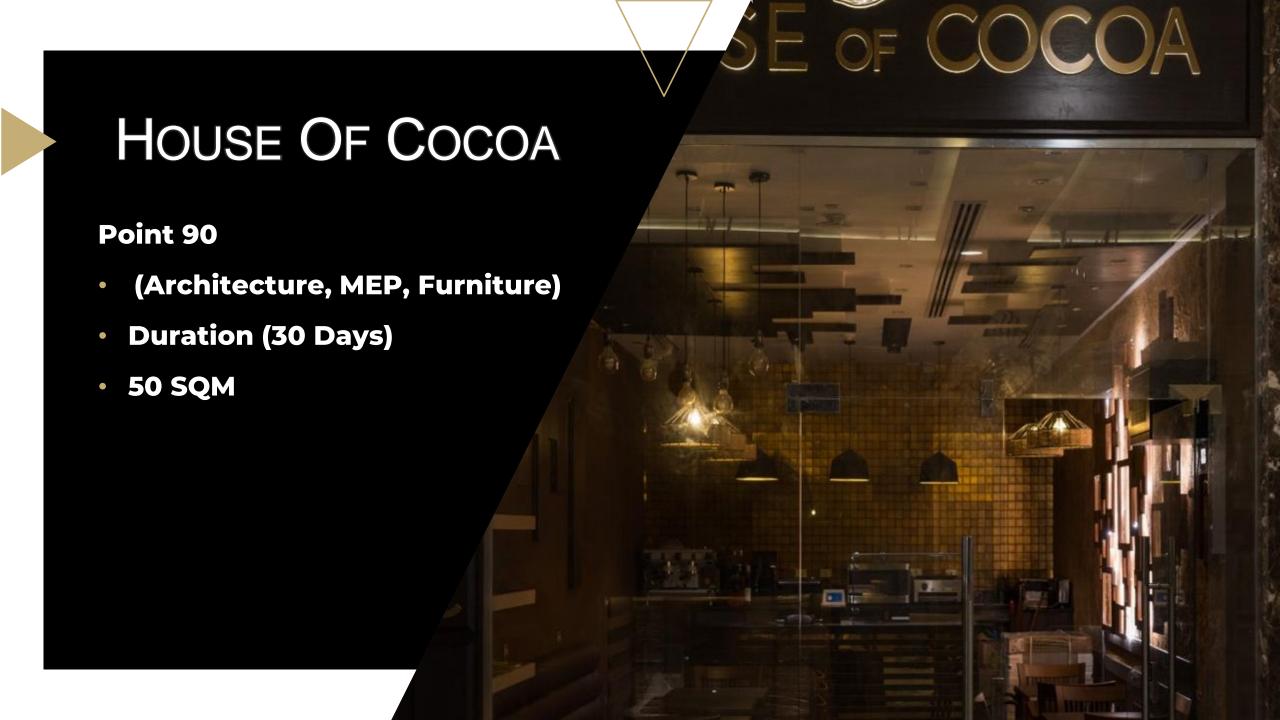

### Marina Mall- Marassi

• Architecture & Electro Mechanical

• Duration: 20 days

• Area: 100 m2

Lagenda Mall – October City

Turn key

Concept Design, Architecture, MEP,
 Furniture Supply, equipment's supply, ART works

• Duration : 60 days

Area: 100 m2