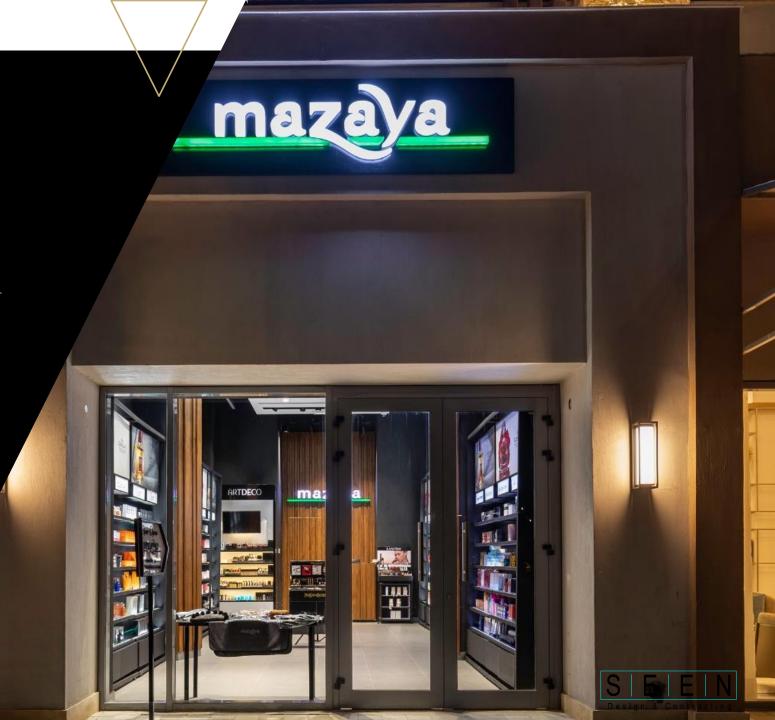

### Marina Mall- Marassi

• Architecture & Electro Mechanical

• Duration: 20 days

• Area: 100 m2

Lagenda Mall – October City

Turn key

Concept Design, Architecture, MEP,
 Furniture Supply, equipment's supply, ART works