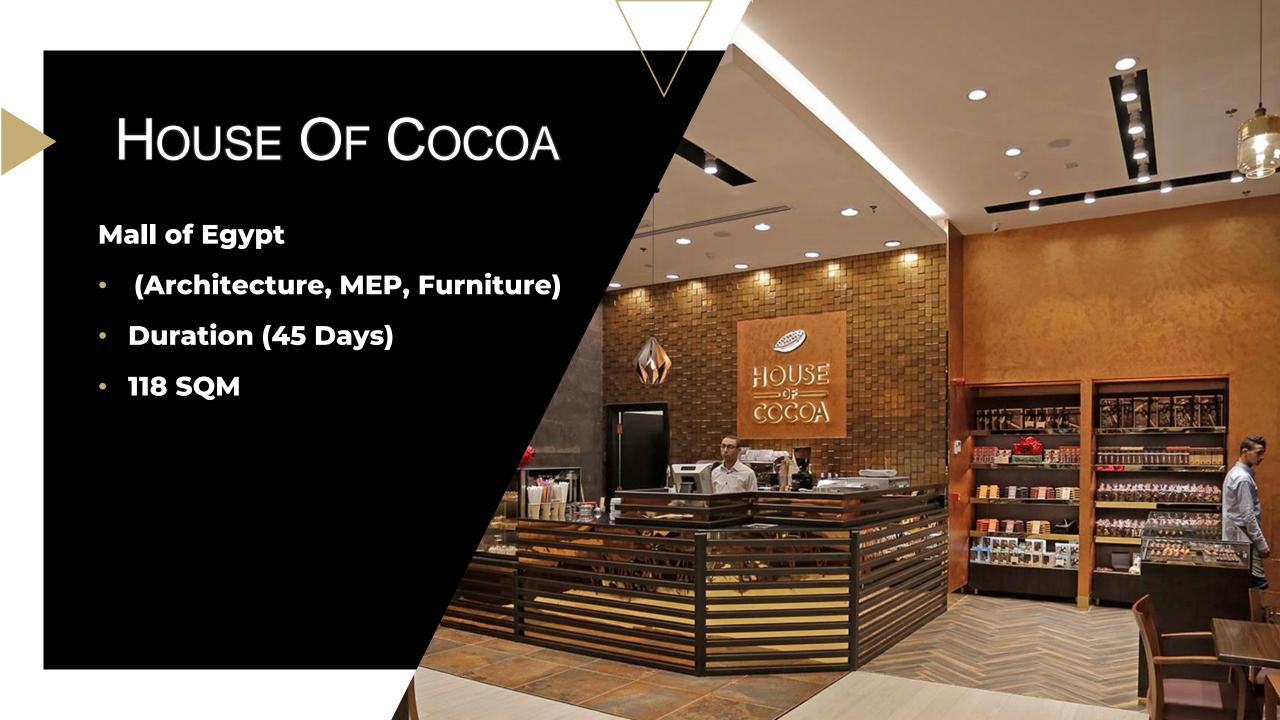

ast

• Architecture Design & consulting

• Duration : 45 days

• Area: 120 m2





















The Alley Mall - Marassi

• Architecture and Elector Mechanical

• Duration: 15 days

• Area: 25m2





BIJOU BRIGITE



















































The Alley Mall - Marassi

• Architecture and Electro Mechanical

• Duration: 20 days

• Area: 25m2





































### Marina Mall- Marassi

• Architecture & Electro Mechanical

• Duration: 20 days

• Area: 100 m2









































































Lagenda Mall – October City

Turn key

Concept Design, Architecture, MEP,
 Furniture Supply, equipment's supply, ART works

• Duration : 60 days

Area: 100 m2





































































# 











LinkedIn
https://www.linkedin.com/company/seen-eg/



Phone (002)0127-2000-478