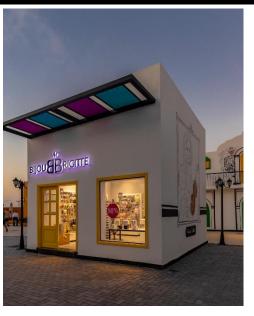

BIJOU BRIGITE

The Alley Mall - Marassi

• Architecture and Electro Mechanical

• Duration: 20 days

• Area: 25m2