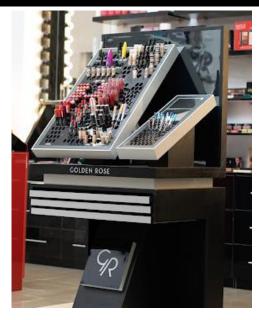

### OLA Swan Lake

• Structure, Architecture and Electro Mechanical

• Duration: 60 days

• Area: 15 m2