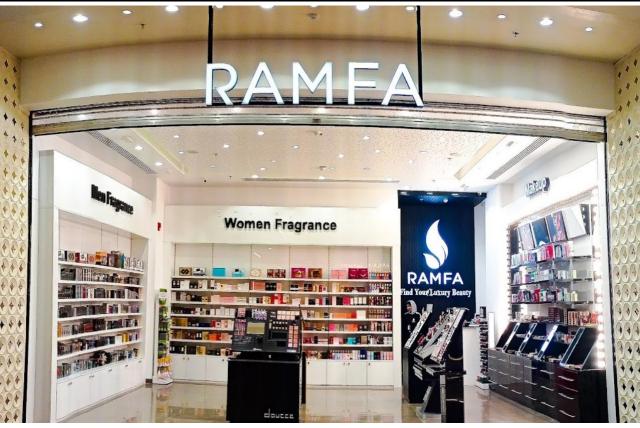

### Marina Mall- Marassi

• Architecture & Electro Mechanical

• Duration: 20 days

• Area: 100 m2

Lagenda Mall – October City

Turn key

Concept Design, Architecture, MEP,
 Furniture Supply, equipment's supply, ART works