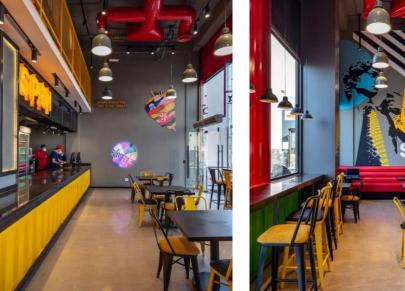

### Marina Mall- Marassi

• Architecture & Electro Mechanical

• Duration: 20 days

• Area: 100 m2

Lagenda Mall – October City

Turn key

Concept Design, Architecture, MEP,
 Furniture Supply, equipment's supply, ART works

• Duration : 60 days

Area: 100 m2