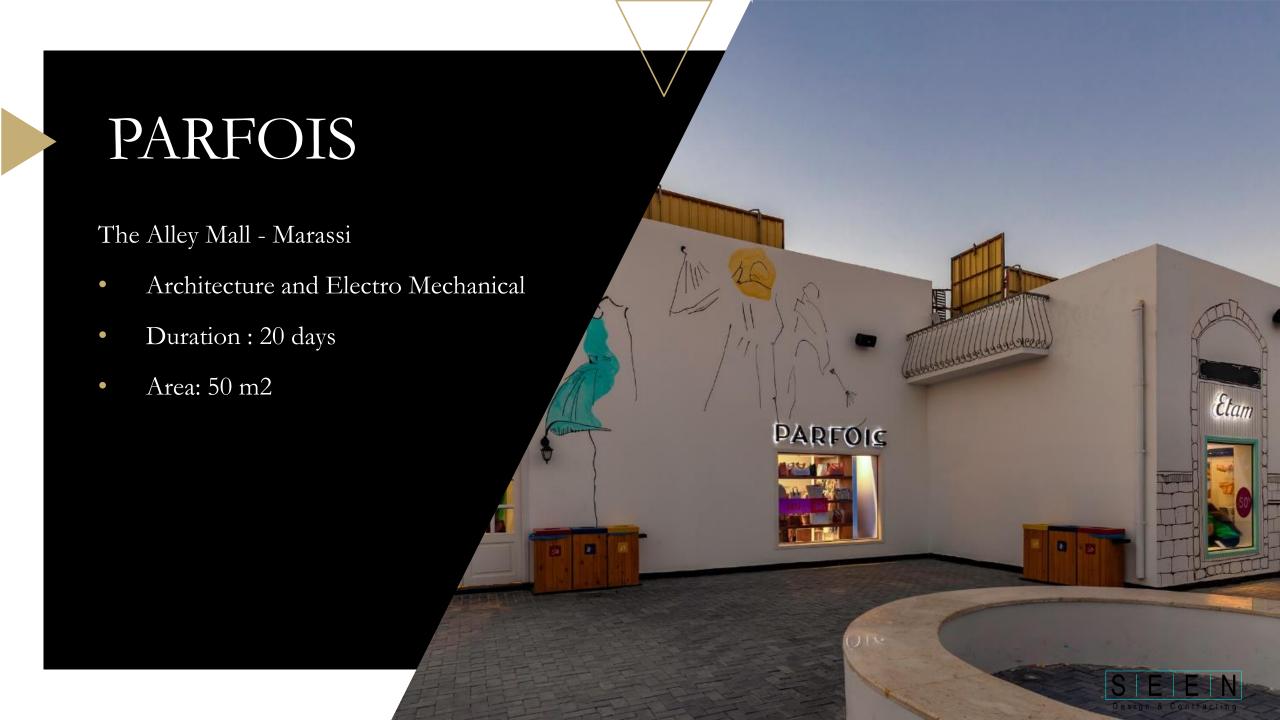

BIJOU BRIGITE

The Alley Mall - Marassi

• Architecture and Electro Mechanical

• Duration: 20 days

• Area: 25m2