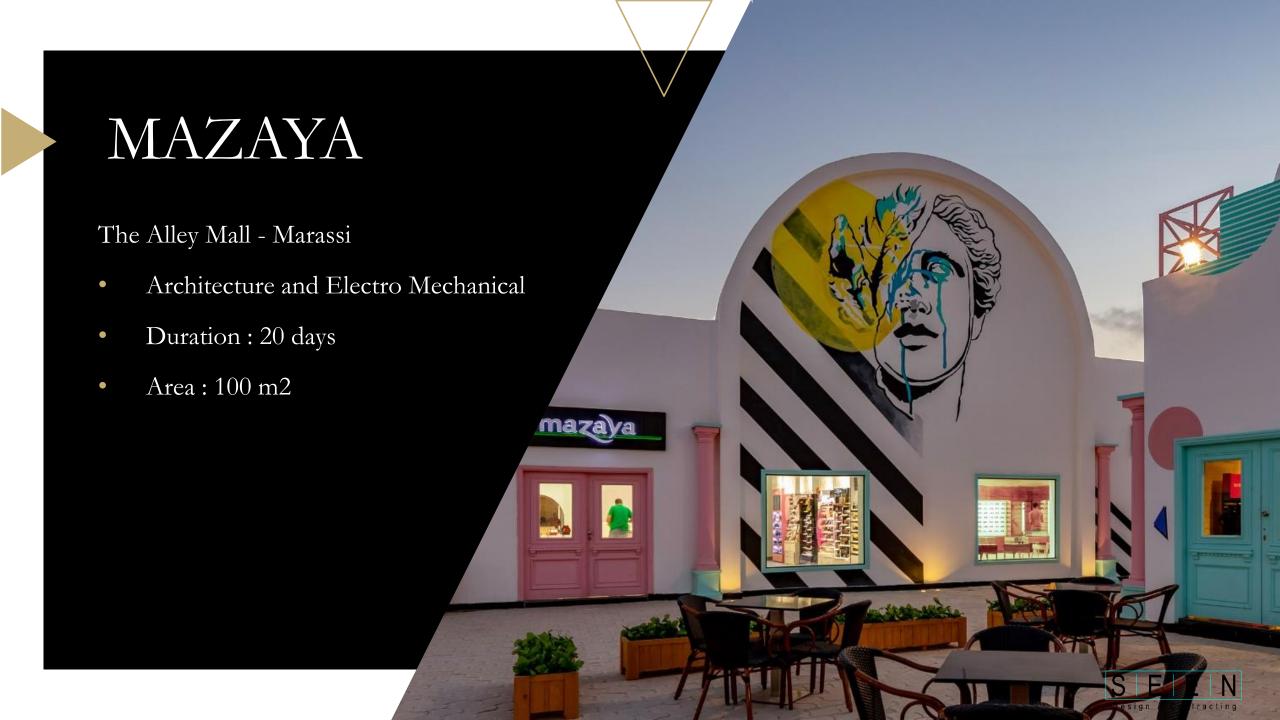

### Diblo - North coast

• Architecture Design & consulting

• Duration : 45 days

• Area: 120 m2

The Alley Mall - Marassi

• Architecture and Elector Mechanical

• Duration: 15 days

• Area: 25m2