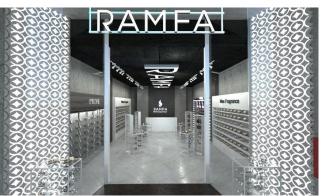

### Diblo - North coast

• Architecture Design & consulting

• Duration : 45 days

• Area: 120 m2

The Alley Mall - Marassi

• Architecture and Elector Mechanical

• Duration: 15 days

• Area: 25m2

BIJOU BRIGITE

The Alley Mall - Marassi

• Architecture and Electro Mechanical

• Duration: 20 days

• Area: 25m2

### Marina Mall- Marassi

• Architecture & Electro Mechanical

• Duration: 20 days

• Area: 100 m2

Lagenda Mall – October City

Turn key

Concept Design, Architecture, MEP,
 Furniture Supply, equipment's supply, ART works

• Duration : 60 days

Area: 100 m2