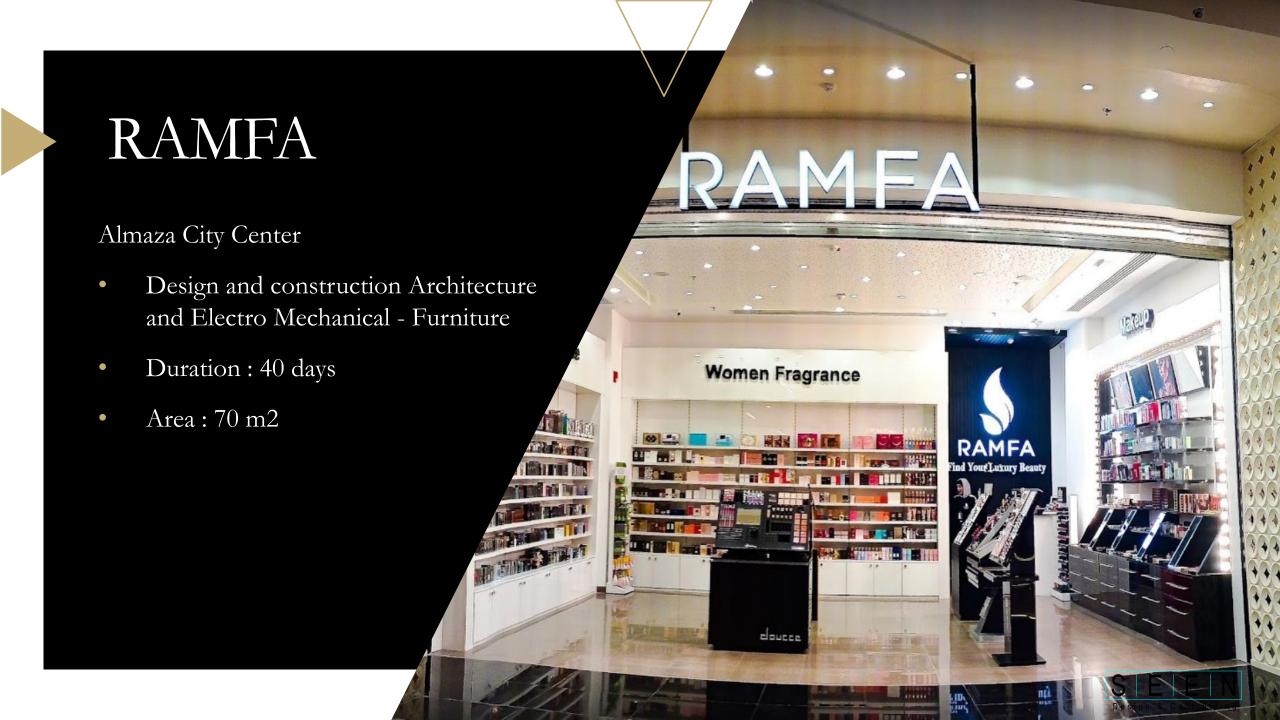

### Diblo - North coast

• Architecture Design & consulting

• Duration : 45 days

• Area: 120 m2

The Alley Mall - Marassi

• Architecture and Elector Mechanical

• Duration: 15 days

• Area: 25m2

BIJOU BRIGITE

The Alley Mall - Marassi

• Architecture and Electro Mechanical

• Duration: 20 days

• Area: 25m2

### Marina Mall- Marassi

• Architecture & Electro Mechanical

• Duration: 20 days

• Area: 100 m2

Lagenda Mall – October City

Turn key

Concept Design, Architecture, MEP,
 Furniture Supply, equipment's supply, ART works

• Duration : 60 days

Area: 100 m2