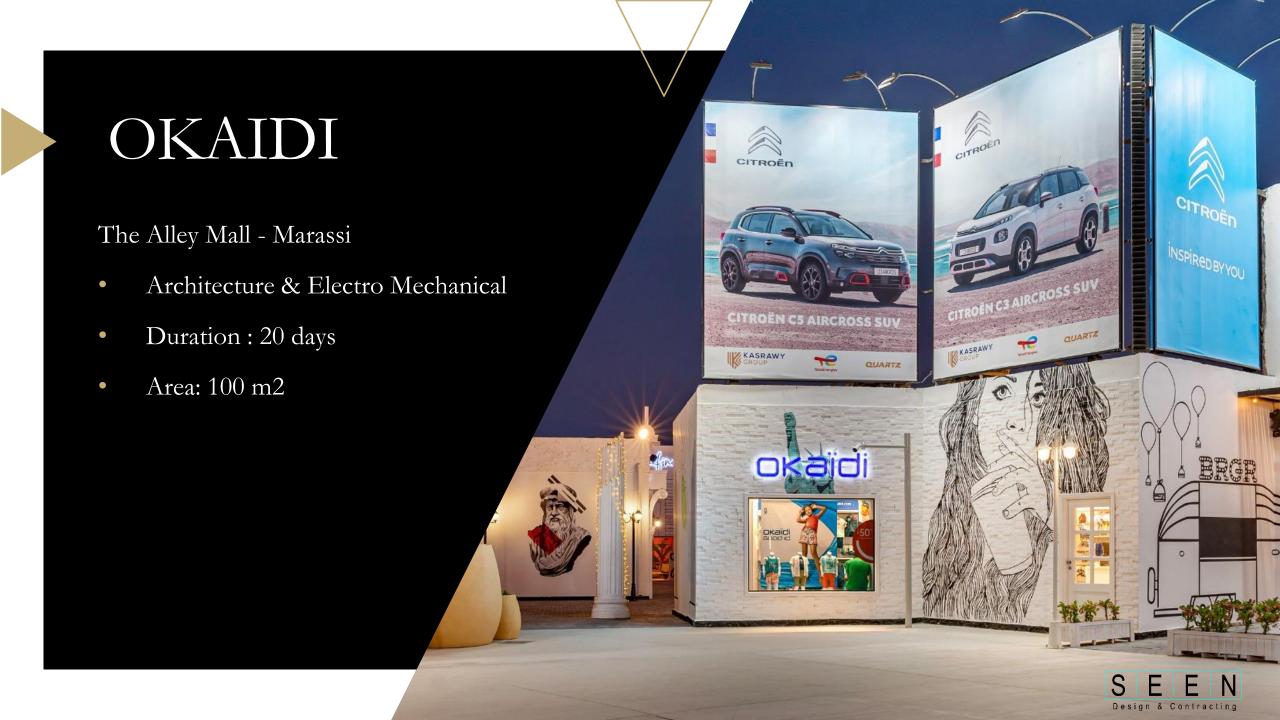

### Diblo - North coast

• Architecture Design & consulting

• Duration : 45 days

• Area: 120 m2

The Alley Mall - Marassi

• Architecture and Elector Mechanical

• Duration: 15 days

• Area: 25m2