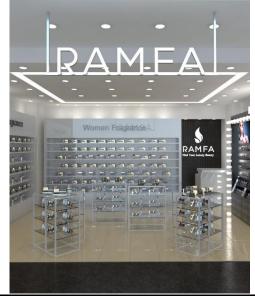

### Marina Mall- Marassi

• Architecture & Electro Mechanical

• Duration: 20 days

• Area: 100 m2

Lagenda Mall – October City

Turn key

Concept Design, Architecture, MEP,
 Furniture Supply, equipment's supply, ART works