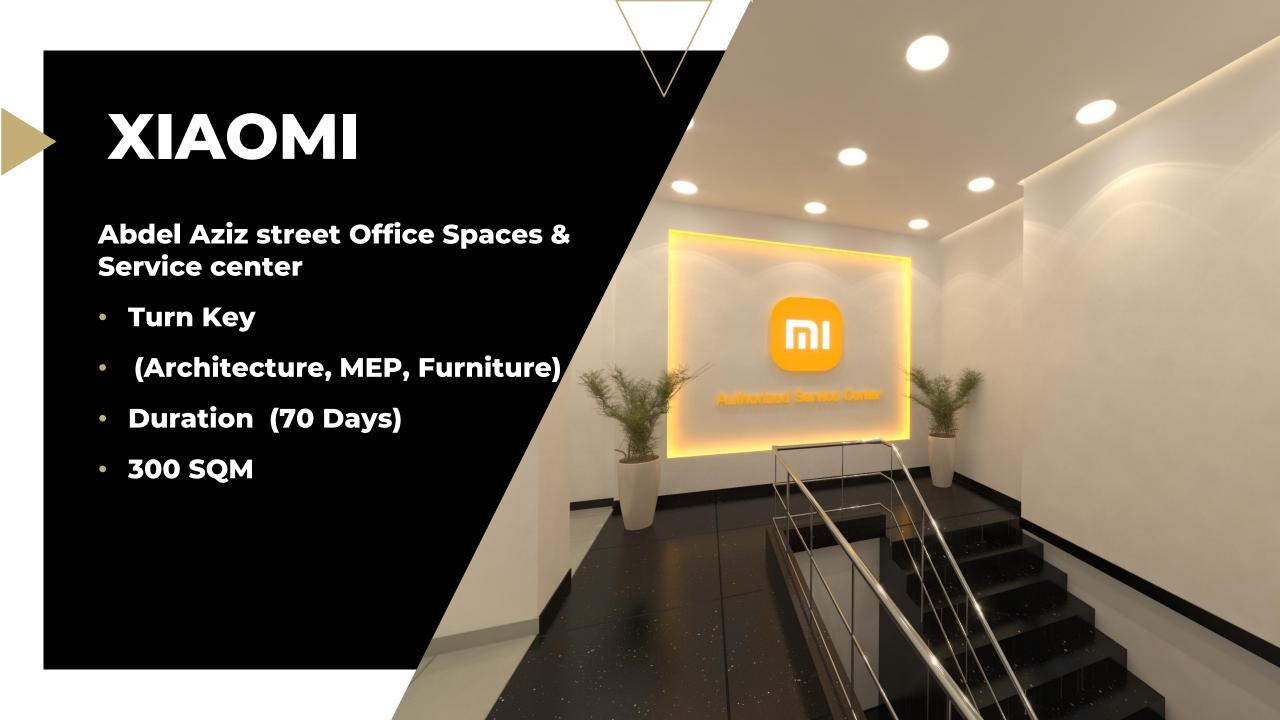

### Marina Mall- Marassi

• Architecture & Electro Mechanical

• Duration: 20 days

• Area: 100 m2

Lagenda Mall – October City

Turn key

Concept Design, Architecture, MEP,
 Furniture Supply, equipment's supply, ART works

• Duration : 60 days

Area: 100 m2