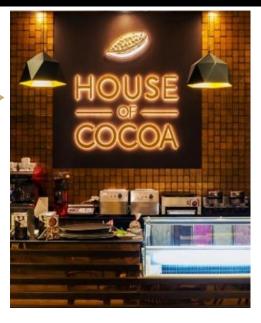

### Marina Mall- Marassi

• Architecture & Electro Mechanical

• Duration: 20 days

• Area: 100 m2

Lagenda Mall – October City

Turn key

Concept Design, Architecture, MEP,
 Furniture Supply, equipment's supply, ART works

• Duration : 60 days

Area: 100 m2