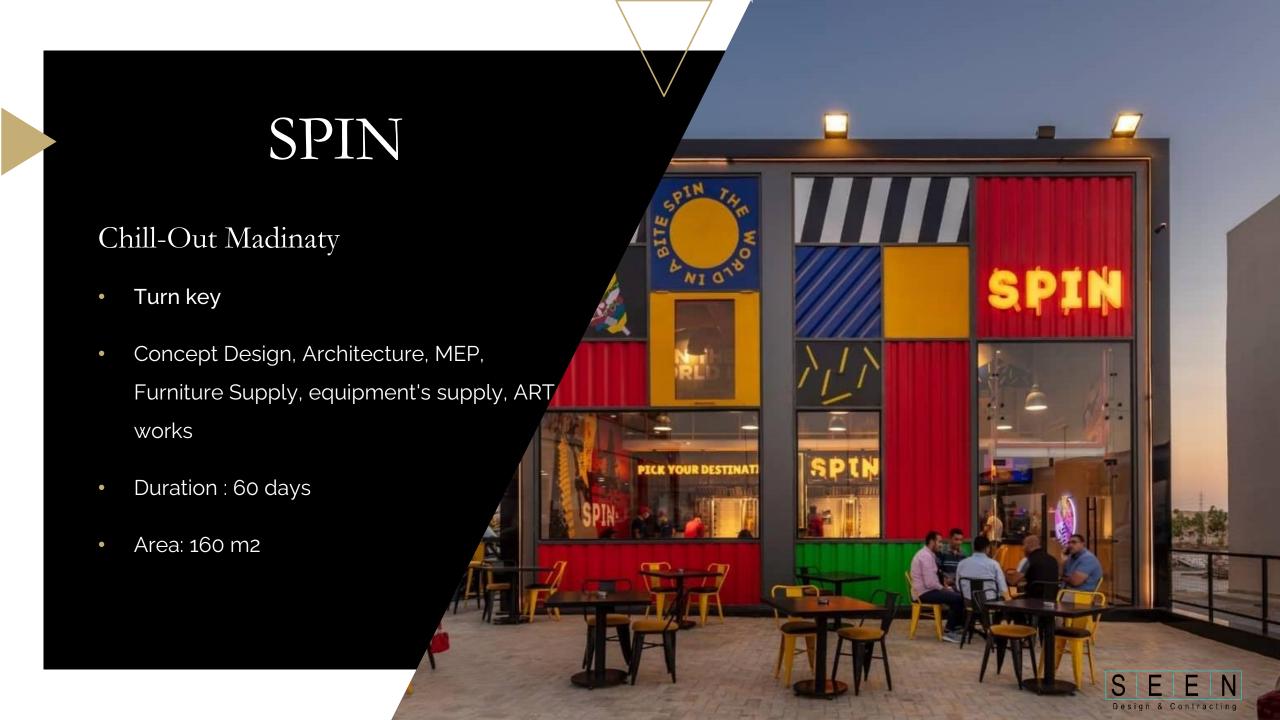

### Marina Mall- Marassi

• Architecture & Electro Mechanical

• Duration: 20 days

• Area: 100 m2

Lagenda Mall – October City

Turn key

Concept Design, Architecture, MEP,
 Furniture Supply, equipment's supply, ART works

• Duration : 60 days

Area: 100 m2