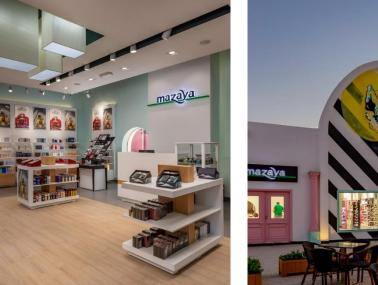

### Marina Mall- Marassi

• Architecture & Electro Mechanical

• Duration: 20 days

• Area: 100 m2

Lagenda Mall – October City

Turn key

Concept Design, Architecture, MEP,
 Furniture Supply, equipment's supply, ART works