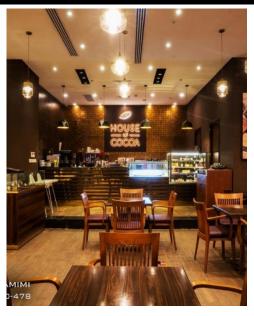

### Marina Mall- Marassi

• Architecture & Electro Mechanical

• Duration: 20 days

• Area: 100 m2

Lagenda Mall – October City

Turn key

Concept Design, Architecture, MEP,
 Furniture Supply, equipment's supply, ART works

• Duration : 60 days

Area: 100 m2