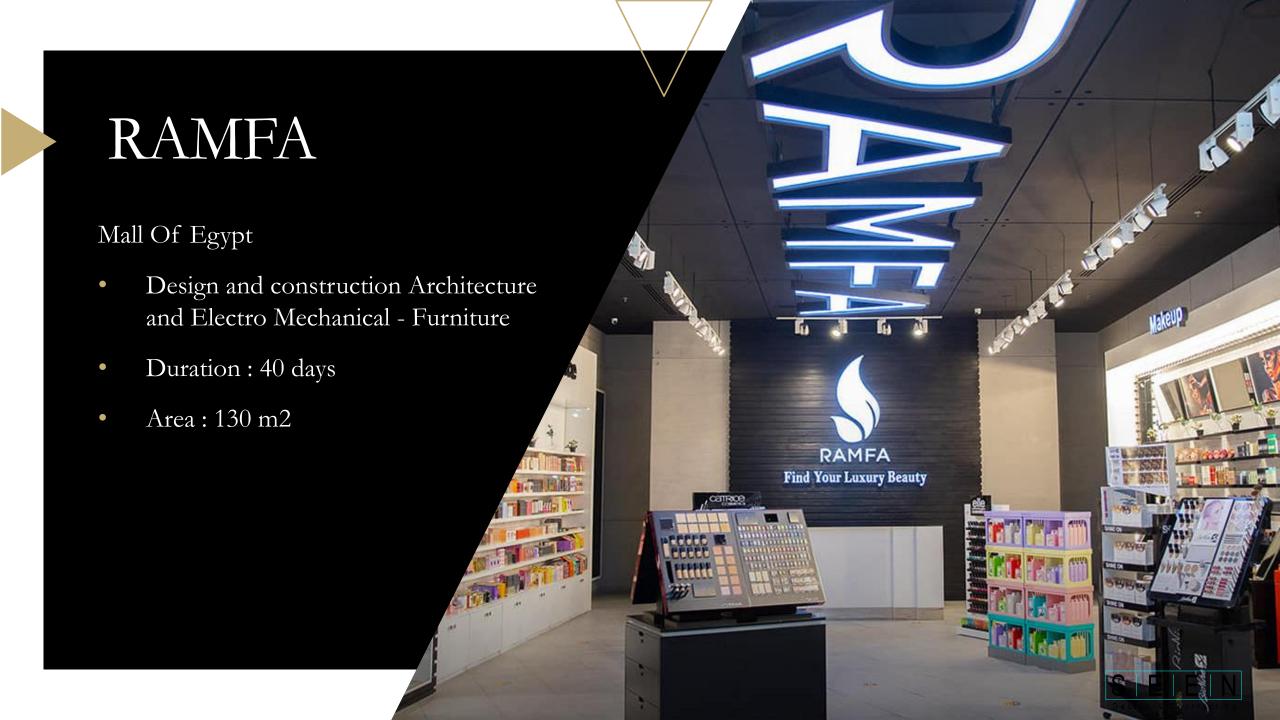

### Marina Mall- Marassi

• Architecture & Electro Mechanical

• Duration: 20 days

• Area: 100 m2

Lagenda Mall – October City

Turn key

Concept Design, Architecture, MEP,
 Furniture Supply, equipment's supply, ART works

• Duration : 60 days

Area: 100 m2