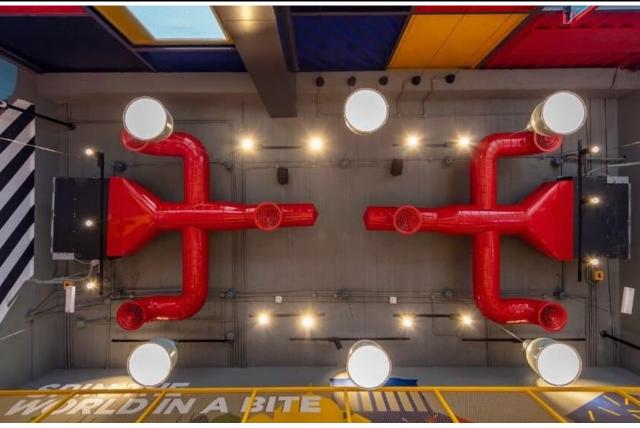

work related to the construction project

### Construction Projects



### Krispy Kreme

### OLA Swan Lake

• Structure, Architecture and Electro Mechanical

• Duration: 60 days

• Area: 15 m2





















### Diblo - North coast

• Architecture Design & consulting

• Duration : 45 days

• Area: 120 m2





















The Alley Mall - Marassi

• Architecture and Elector Mechanical

• Duration: 15 days

• Area: 25m2





BIJOU BRIGITE



















































The Alley Mall - Marassi

• Architecture and Electro Mechanical

• Duration: 20 days

• Area: 25m2





































### Marina Mall- Marassi

• Architecture & Electro Mechanical

• Duration: 20 days

• Area: 100 m2









































































Lagenda Mall – October City

Turn key

Concept Design, Architecture, MEP,
 Furniture Supply, equipment's supply, ART works

• Duration : 60 days

Area: 100 m2





































































# 











LinkedIn
https://www.linkedin.com/company/seen-eg/



Phone (002)0127-2000-478