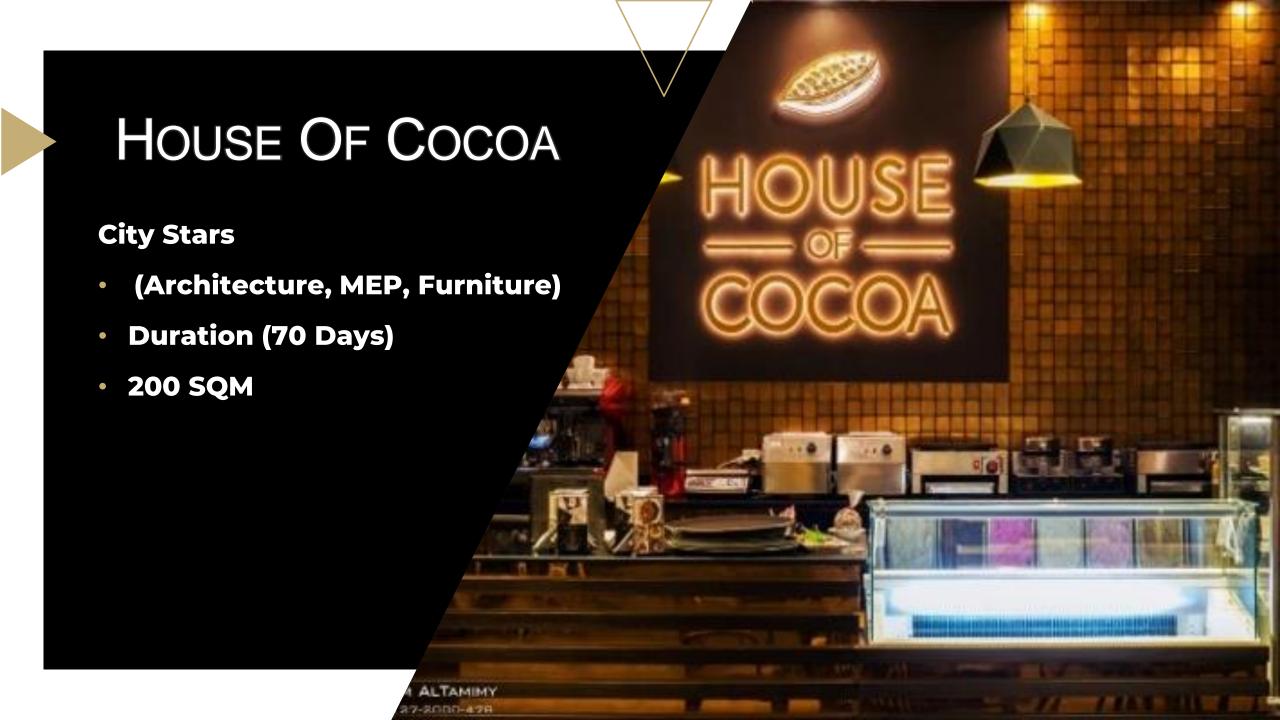

### Diblo - North coast

• Architecture Design & consulting

• Duration : 45 days

• Area: 120 m2





















The Alley Mall - Marassi

• Architecture and Elector Mechanical

• Duration: 15 days

• Area: 25m2





BIJOU BRIGITE



















































The Alley Mall - Marassi

• Architecture and Electro Mechanical

• Duration: 20 days

• Area: 25m2





































### Marina Mall- Marassi

• Architecture & Electro Mechanical

• Duration: 20 days

• Area: 100 m2









































































Lagenda Mall – October City

Turn key

Concept Design, Architecture, MEP,
 Furniture Supply, equipment's supply, ART works

• Duration : 60 days

Area: 100 m2





































































# 











LinkedIn
https://www.linkedin.com/company/seen-eg/



Phone (002)0127-2000-478