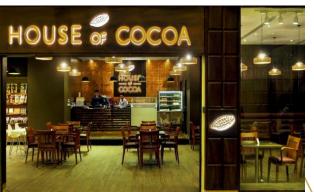

### Marina Mall- Marassi

• Architecture & Electro Mechanical

• Duration: 20 days

• Area: 100 m2

Lagenda Mall – October City

Turn key

Concept Design, Architecture, MEP,
 Furniture Supply, equipment's supply, ART works