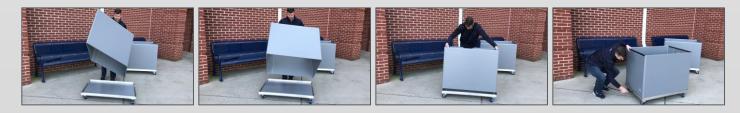

#### The Collapsible Move-in Cart

This is a durable bulk bin during moveins and detaches to fold flat for storage during the semester

Don't wear parents out on move-in day...

Provide them with the Campus Cruiser Cart...

- Weather-resistant sidewalls and base
- Sidewalls detach and fold flat for more efficient storage