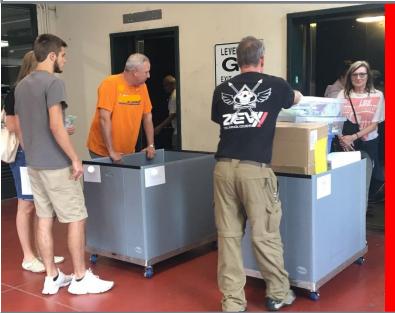

#### The Collapsible Move-in Cart

This is a durable bulk bin during moveins and detaches to fold flat for storage during the semester

#### **Cart Features:**

- Student/Parent satisfaction
  - o Carts help speed up the move-in process and make it easier on students and parents
- Durability
  - Tested at 250lbs center-weighted
- Ease of use
  - o Four non-marking, swivel casters glide through parking lots, lobbies, and elevators
- Efficiency
  - o Straight sidewalls help you stack boxes, totes, and other items more efficiently, making fewer trips
- Size & weight
  - o 28" width fits through any standard doorway and almost all elevators, 34lbs total weight

Don't wear parents out on move-in day...

Provide them with the Campus Cruiser Cart...

- Weather-resistant sidewalls and base
- Sidewalls detach and fold flat for more efficient storage