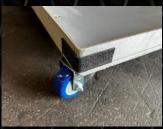

Caster Upgrades - You can purchase 4" casters, locking casters, and rigid casters

Hand hole inserts - Plastic inserts are available to help smooth out the hand holes

Base cart bumpers - Felt bumper pads are availble to help protect walls and baseboards