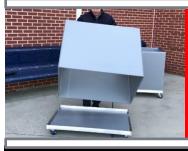

## The Collapsible Move-in Cart

This is a durable bulk bin during move-ins and detaches to fold flat for storage

This innovative cart comes standard with 3" swivel casters and two heavy-weight cable ties so it's ready to use as soon as it's unpacked. You can add the accessories shown below to customize your carts for your needs. These accessories can be ordered separate or ordered pre-installed.