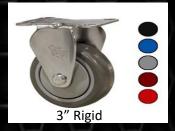

Caster Upgrades - You can purchase 4" casters, locking casters, and rigid casters

Hand hole inserts - Plastic inserts are available to help smooth out the hand holes

Base cart bumpers - Felt bumper pads are availble to help protect walls and baseboards