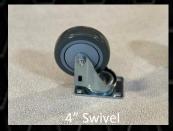

Caster Upgrades - You can purchase 4" casters, locking casters, and rigid casters

Hand hole inserts - Plastic inserts are available to help smooth out the hand holes

Base cart bumpers - Felt bumper pads are availble to help protect walls and baseboards