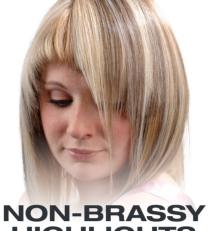

### NON-BRASSY HIGHLIGHTS LIGHT DIMENSIONS GOLDWELL

Beautiful highlights means the right choice of shades to enhance your skin tone and eye colour, as well as coordinating your hair cut so that it perfectly frames your face.

#### FIRST APPOINTMENT SPECIAL:

1/2 foils
+
toner
+
cureplex
style or hair cut
\$189\*

Full foils
toner
cureplex
style or hair cut

<sup>\*</sup> Bring this brochure to redeem your offer. Extra charge may apply for additional application.