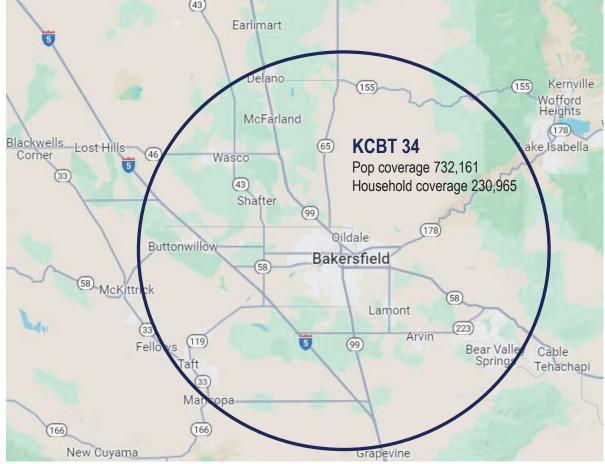

#### Bakersfield, California: KCBT-LD TV34

**Distribution: 114,000** Cable Subs – 71,500 (Charter) OTA Only HHs – 42,500

**Distribution: 94,254** Cable Subs – 53,254 (Comcast) OTA Only HHs – 41,000 (in DMA)