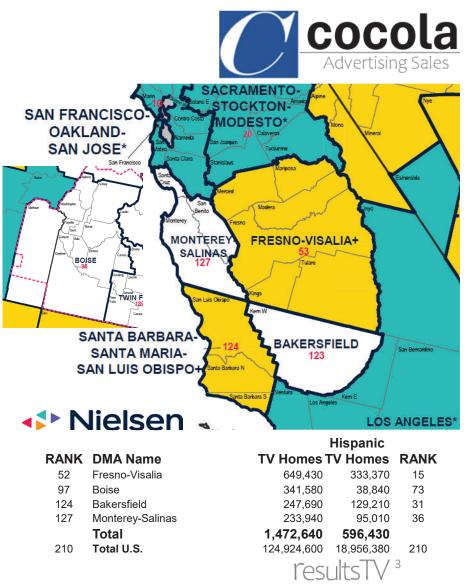

The Cocola stations reach over 5 million people and 1.5 million television households with a total Hispanic reach approaching 50%.

Cocola Advertising Sales is in the business of delivering results for their clients.

| 17       | 70       | 4       | 5m                  | 1.5m | 600,000               |
|----------|----------|---------|---------------------|------|-----------------------|
| Stations | Channels | Markets | Population<br>Reach |      | Hispanic<br>HHs Reach |

## Markets | DMAs

**Fresno** is the heart of the San Joaquin Valley at the base of the Sierra Nevada's; is a leading ag area in the World; is the main hub to Yosemite National Park and Sequoia National Park. Fresno is the 5<sup>th</sup> largest city in California with a population of 542,000 people. Fresno is home to California State University Fresno with a student population of 25,000. The Hispanic population is over 50%.

**Bakersfield** is located in Kern County in the Southern San Joaquin Valley; is a significant ag and energy producing area; Kern County is the largest oil producing area in the State. Bakersfield is the largest city in Kern County with a population of almost 400,000 people. The Hispanic population is over 50%. Bakersfield is also home to the "Bakersfield Sound" a popular country music genre.

**Monterey** is located on the Central Coast of California and is an important cultural, tourism and retirement destination and one of the most beautiful locations in the World. The area has a thriving agricultural industry as well with a Hispanic population approaching 60%.