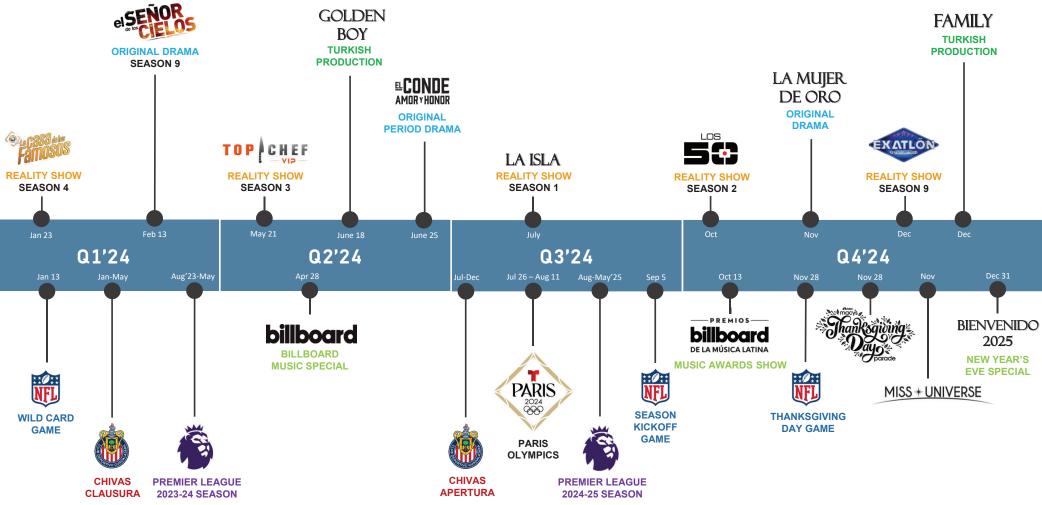

## 2024 TELEMUNDO PROGRAMMING SCRIPTED · REALITY · SPECIALS · SPORTS

KKJB TV39 BOISE TELEMUNDO

## Casa de los Famosos

#### Season 4

#### **JANUARY 23**

Telemundo's popular Big Brother-style reality is back! This season of La Casa de Los Famosos will be bigger than ever with 23 Hispanic personalities participating. Viewers will get a 360-degree view of their favorite contestants and vote each week to decide who wins the coveted cash prize.

#### Season 3

PRIMETIME

7P/6C

#### **MAY 21**

A new group of Hispanic celebrities will put their cooking skills to the test in the 3<sup>rd</sup> season of Telemundo's hit culinary competition, Top Chef VIP! Each episode will bring a mix of family-friendly entertainment and a dash of drama as the contestants compete for the Top Chef VIP title and cash prize.

#### Season 1 JULY

ISLA

A group of Hispanic celebrities will embark on the ultimate journey of endurance while living in a remote island isolated from the outside world. Contestants will be forced to rely on basic resources to endure Telemundo's first ever survival reality show. After months of grueling competition, only the most skillful and resilient celebrity will take home the \$200,000 cash prize.

## el SEÑOR <sup>el</sup> <sup>105</sup>CIELOS

#### **FEBRUARY 13**

#### Season 9

El Señor de Los Cielos, is back! Aurelio will return to the violent nature that runs in his blood, accepting, once and for all, that the Casillas family will never live in peace. After his son Ismael gets arrested in Mexico, Aurelio unleashes a wave of violence to neutralize his enemies.

#### **JUNE 18**

GOLDEN

BOY

No longer tolerant of his grandson Ferit's lifestyle, Halis decrees that Ferit must marry a woman from their hometown. This news reaches Kazim, a socially greedy land baron who has groomed his daughters with the sole purpose of getting them married into rich families. When Ferit decides to marry one of Kazim's daughters, his life will change as lies and secrets begin to unravel.

#### DECEMBER

FAMILY

Aslan, the head of Istanbul's most notorious crime family, meets Devin, a beautiful psychologist and falls madly in love. Devin will be forced to navigate Aslan's dangerous world and deal with his complex family while Aslan struggles to balance between the mafia world he controls and keeping Devin safe.

## **GLOBAL SPORTS**

CHIVAS APERTURA & CLAUSURA

> ~16 Games Jan - May Jul - Dec

#### PREMIER LEAGUE

~40 Games Aug'23 – May'24 Aug – May'25

#### LA NFL EN TELEMUNDO KEY GAMES

Jan – Wild Card Sep – Season Kick-Off Nov – Thanksgiving Night

Jul 26 – Aug 11

One of the most eagerly awaited Olympic Games in the past 20 years. With less than a year to go until the Opening Ceremony, Telemundo is preparing to deliver viewers the ultimate Olympic experience.

Total Hours of Coverage on Telemundo

190

1st

Time Opening Ceremony is covered in Spanish-Language