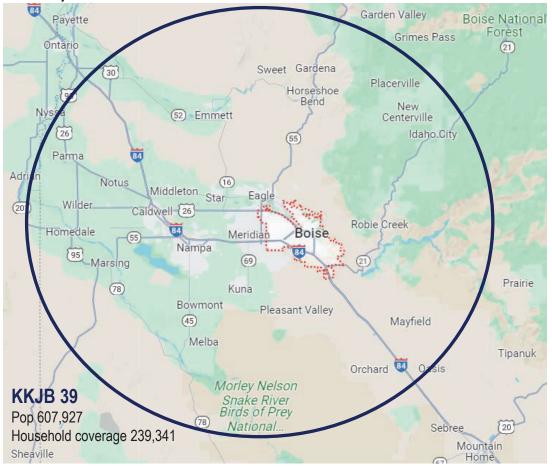

**Boise** is the capital and most populous city in the State of Idaho with some 235,000 people; the Boise Metro Area, also know as the Treasure Valley has a population of some 765,000 people. Boise is home to Boise State University with a student population of 22,000. Boise is one of the fastest growing cities in the U.S. and is consistently ranked in the Top 10 for its quality of life. Boise has become a new destination point for tech companies.

#### Boise, Idaho: KKJB-DT TV39

**Distribution: 149,687** Cable Subs – 16,500 Satellite Subs – 52,210 OTA Only HHs – 80,977