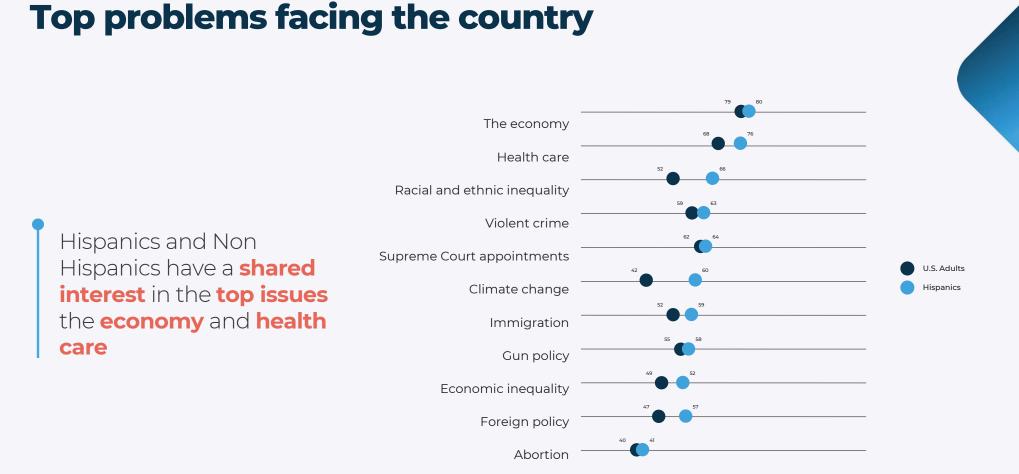

Authentically Latino. Inherently American.

9

Source: Pew Research. % of registered voters who say\_ is 'very important' to their vote in the 2020 presidential election.

Note: Based on registered voters. No answer responses not shown. Survey of U.S. adults conducted July 27-August 2, 2020.