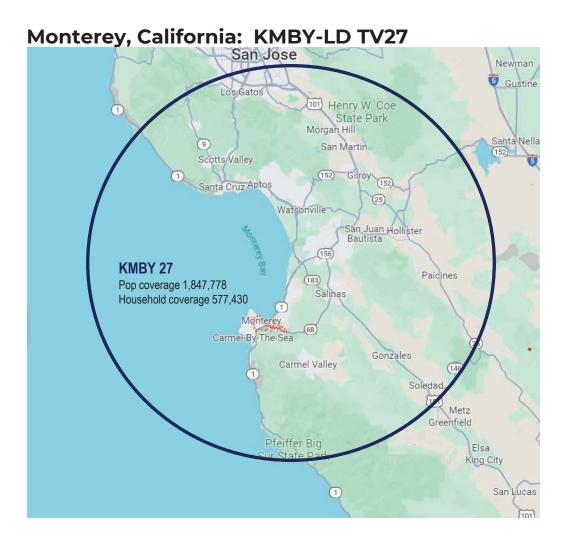

**Monterey** is located on the Central Coast of California and is an important cultural, tourism and retirement destination and one of the most beautiful locations in the World. The area has a thriving agricultural industry as well with a Hispanic population approaching 60%.