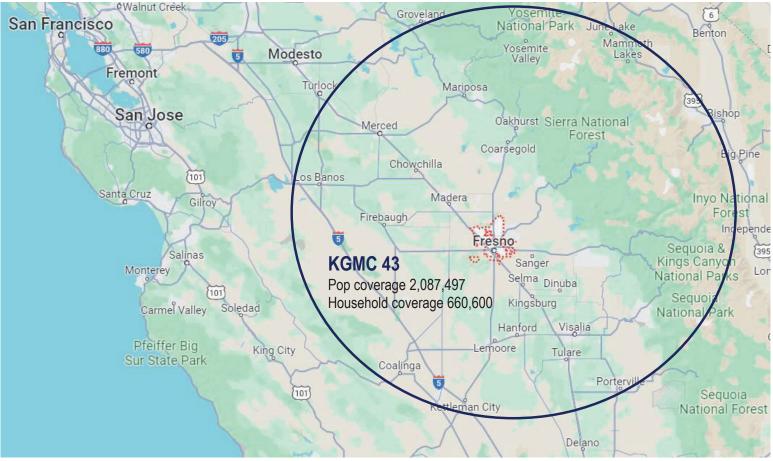

#### Fresno, California: KGMC-DT TV43

Distribution: 347,500

Cable Subs - 124,000 Satellite Subs - 83,500 OTA Only HHs - 140,000

**Distribution: 250,000** Cable Subs – 110,000 OTA Only HHs – 140,000