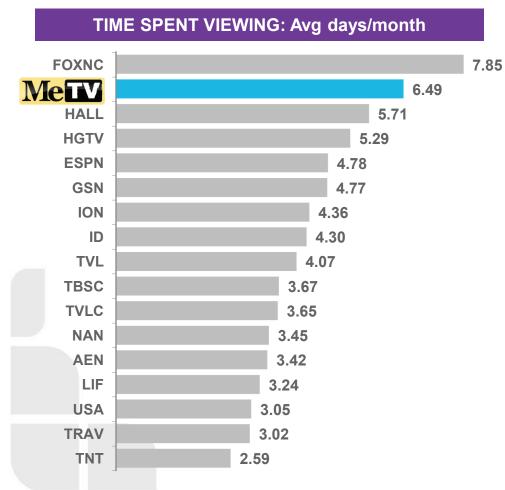

Source: Claritas: The 2021 Hispanic Market Report | Pew Research Center | NALEO: 2022 Midterms Latino Voter Projections

America's #1 Classic TV Network

# Metri Program Schedule