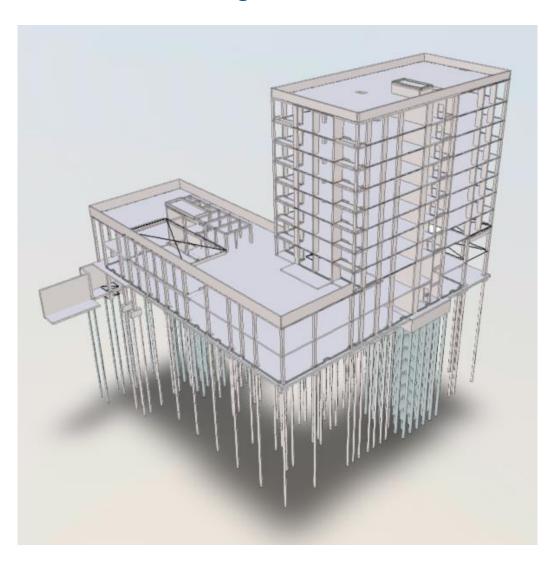

### **HTI Examples – Architecture / Structure Building Modeling**

Project: Project 1 Scope: Architecture + Structure Modeling