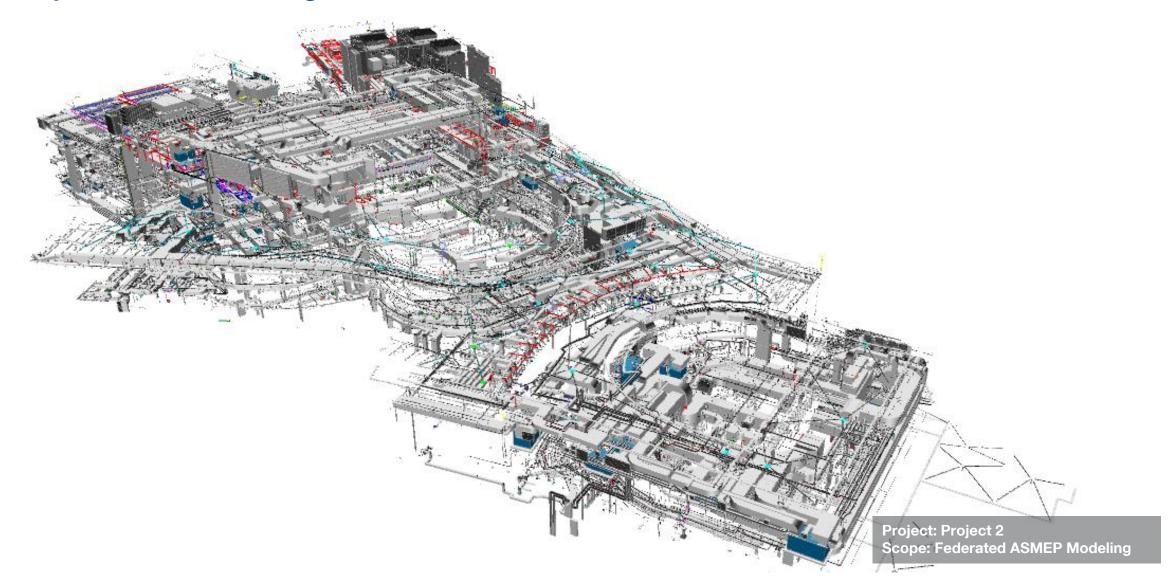

### **HTI Examples – Architecture / Structure Building Modeling**



Project: Project 1 Scope: Architecture + Structure Modeling

#### **HTI Examples – Architecture and Structure - Theatre Models**













Project: Project 2 Scope: ARC/STR Modeling

## **HTI Examples – MEP Modeling**



#### **HTI Examples – Precast Structure Modeling**



Project: Project 3
Scope: Precast Structure Modeling
Detailing, Quantity Take off, Form
Work Modeling, Erection Sequence

#### HTI Examples – In Situ Architecture, Structure, MEP LOD 400 Modeling, GFC Drawings



Project: Project 4
Scope: LOD 400 3D Modeling, GFC
Drawing, BOQ Extraction, Clash
Detection, Design Coordination etc

#### **HTI Examples – Interior Fit-out Modeling**











#### **HTI Examples – Interior Fit-out Modeling**







# **HTI Examples – Structural Steel & MEP Modeling**







#### HTI Examples – Logistics and Precast Panel Erection and Crane Analysis Models





Project: Project 7 & 8 Scope: Logistics Modeling