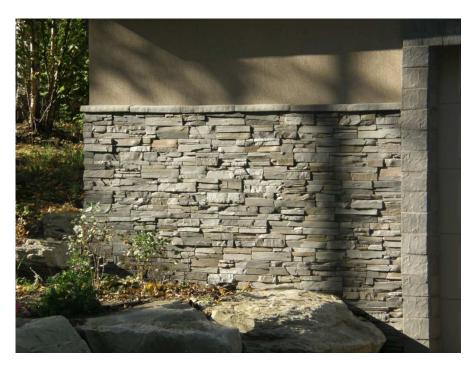

## A Side-by-Side Comparison: FeatherStone Versus Real Stone:

**FeatherStone:** Lightweight, easy to install, non-combustible, durable and very attractive, with clean crisp lines and accents.