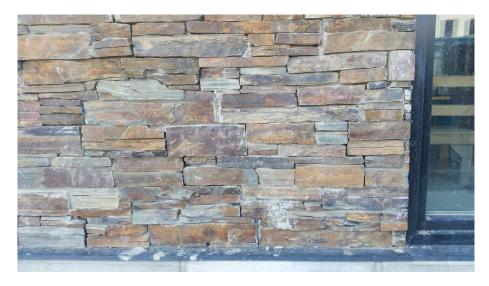

## **Real Stone:**

## Some really tough slugging here!

Extremely irregular shapes; heavy to handle; extremely time consuming to install and difficult keep in place until the mortar sets; sharp/jagged edges can lead to personal injury if someone fell against it. A very untidy finish! At least 3 times heavier than the FeatherStone finish per square foot. Excess mortar will not wash off once the stone has set in place. What you see here is what you get! There is no recourse to change much without removing the entire façade.