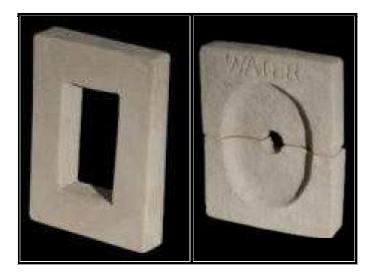

# Keystone

A keystone provides a central supporting element to door and window trim. Enjoy the elegance and charm of a FeatherStone keystone.

Add the finishing touch to your stone wall by enclosing electrical outlets and water faucets in attractive stone trim.