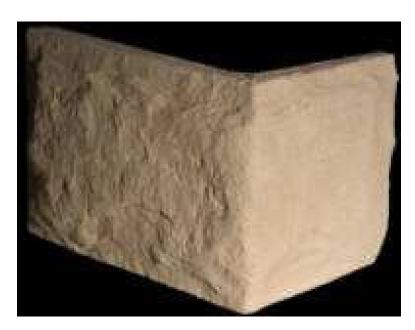

### Quoins

Quoins are corner stones that anchor the edge of the building wall giving the impression of strength and firmness to the outline of a building. Quoins provide a distinctive contrast with a stone finish.