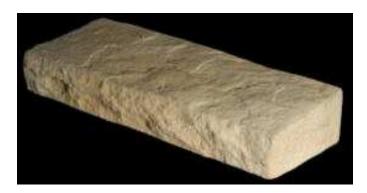

The textured finish of FeatherStone's Trim Stones is the perfect way to complete your stone project around windows and doors. Combine FeatherStone Trim Stones with a FeatherStone Keystone to add elegance to your project.