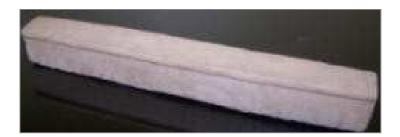

### **Drip Edge**

Drip edge completes your stone face by providing a finished toprail. Each piece is approximately 20" in length.