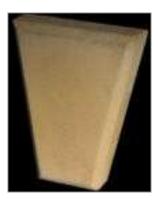

# Keystone

A keystone provides a central supporting element to door and window trim. Enjoy the elegance and charm of a FeatherStone keystone.

Add the finishing touch to your stone wall by enclosing electrical outlets and water faucets in attractive stone trim.