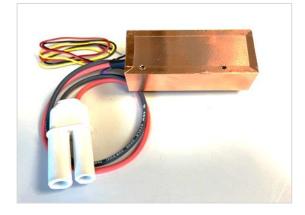

## HELIUM NEON LASER POWER SUPPLY MODULE MODEL: E-15-NN-xx

The E-15-NN-xx series of 12 VDC input models are compact, high reliability switching power supplies, delivering ultra-low output ripple, input filtering, a CDRH time delay, useradjustable output current and an open-collector disable ("TTL control").

Designed to provide outstanding conversion efficiency, the units are fully encapsulated in a specifically formulated epoxy for maximum heat dissipation and electrical insulation.

| SPECIFICATIONS                        |                     | E-15-NN-LP                                                        | E-15-NN-MP   | E-15-NN-HP    |
|---------------------------------------|---------------------|-------------------------------------------------------------------|--------------|---------------|
| Input Voltage                         | (VDC)               | 10 to 14                                                          | 10 to 14     | 10 to 14      |
| Input Current                         | (A, max sustaining) | 2.0                                                               | 2.0          | 2.5           |
| Output Voltage                        | (VDC)               | 1100 to 1500                                                      | 1200 to 1800 | 1800 to 2500  |
| Start Voltage                         | (kVDC)              | > 8                                                               | > 10         | > 10          |
| Current Setting Range                 | e (mA)              | 3.0 to 6.5                                                        | 3.0 to 6.5   | 4.0 to 7.0    |
| SPECIFICATIONS (Commo                 | n to all models)    |                                                                   |              |               |
| Conversion Efficiency                 | (%)                 |                                                                   |              | > 80          |
| Current Ripple                        | (% Peak to Peak)    |                                                                   |              | < 0.5         |
| Current Ripple                        | (% RMS)             |                                                                   |              | < 0.2         |
| CDRH Power-on Delay (Seconds)         |                     | Cut violet loop to Eliminate                                      |              | 3 to 7        |
| TTL Enable:                           |                     | Ground yellow lead                                                | d to Enable  | Present       |
| Input Connector:                      |                     | Flying Leads                                                      |              | None          |
| Output Connector:                     |                     | Amphenol Alden D100FY"L"                                          |              | Present       |
| Output Fault Protection:              |                     | Open, Short, Arc                                                  |              | Present       |
| Internal Bleed-down F                 | Resistor:           |                                                                   |              | Present       |
| ENVIRONMENTAL SPECIFICATIONS          |                     | OPERATING                                                         |              | NON-OPERATING |
| Temperature (°C)                      |                     | -20 to + 50                                                       |              | -40 to + 80   |
| Altitude (meters)                     |                     | 0 to 12,000                                                       |              | 0 to ∞        |
| Relative Humidity (%, non-condensing) |                     | 0 to 99%                                                          |              | 0 to 99%      |
| MECHANICAL SHOCK & V                  | BRATION             |                                                                   |              |               |
| Shock (per IEC 68-2-27)               |                     | 300 m/s <sup>2</sup> for 11 msec, Half Sine, 3 cycles per axis    |              |               |
| Vibration (per IEC 68-2-6)            |                     | 10-55 Hz, .35mm amplitude, 1 Octave per minute, 6 cycles per axis |              |               |