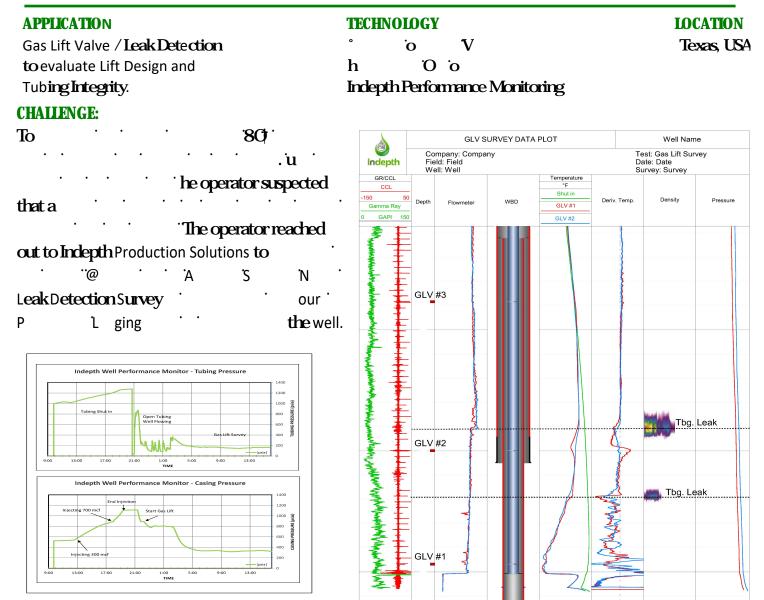

## **INDEPTH SOLUTION:**

Once the condition was met, the Acoustic Spectral Noise clearly confirmed the Tubing was the issue.

## **CLIENT VALUE:**

It was determined from the Indepth Acoustic Spectral Noise / Leak Detection Survey that the tubing had failed resulting in the injection gas not picking up the fluids. The Production Log results confirmed what the Acoustic Noise revealed and run in combination the Indepth Production Solutions Acoustic Spectral Noise / Leak Detection System can easily locate wellbore issues & deliver the results on location to make accurate & efficient decisions