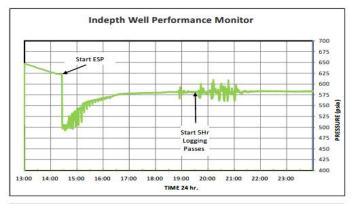

#### **CHALLENGE:**

To profile the perforated interval of well that is lifted via ESP. Logging tools deployed through a Y tool in the completion. Ensure data quality during the survey with Indepth Well Performance Monitor.

#### **INDEPTH SOLUTION:**

**Indepth** Production Solutions Slim Production Logging String deployed through the 'Y' Tool in the completion allows for the well to be logged with the ESP in place and operational. In addition, surface pressure recorders are ran **in** conjunction with the survey to confirm well performance and stability.