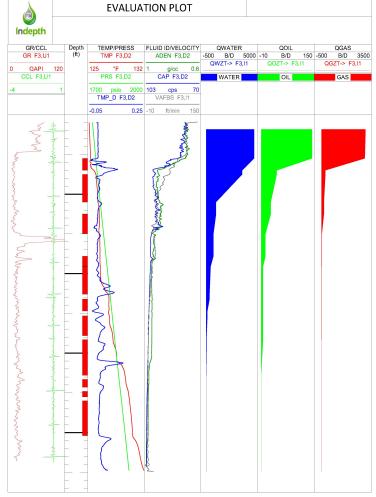

### **CLIENT VALUE:**

It was determined from the Indepth Production Solutions PLT Survey, that the lower perforated intervals are not contributing. The operator in this case was able to stimulate the lower zones to increase production & profit. Trust Indepth Production Solutions experience and tool technology to deliver the results you can use to make accurate & efficient decisions regarding your interests.