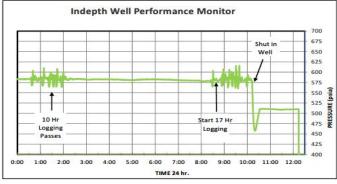

#### **CHALLENGE:**

To profile the perforated interval of well that is lifted via ESP. Logging tools deployed through a Y tool in the completion. Ensure data quality during the survey with Indepth Well Performance Monitor.

#### **INDEPTH SOLUTION:**

**Indepth** Production Solutions Slim Production Logging String deployed through the 'Y' Tool in the completion allows for the well to be logged with the ESP in place and operational. In addition, surface pressure recorders are ran **in** conjunction with the survey to confirm well performance and stability.