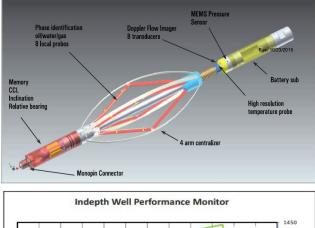

# **INDEPTH SOLUTION:**

**Indepth** Production Solutions runs their HDD HZPLT String with an array of multiple sensors & flowmeters which allows for a complete image of the lateral. In addition, surface pressure recorders were ran **inconjunction with the survey to confirm well** performance and **stability**.