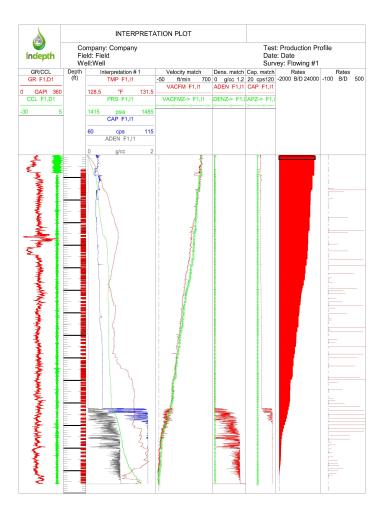

### **CLIENT VALUE:**

It was determined from the Indepth Production Solutions HDD - HZPL Survey, that some liquids are trapped in the toe and the remainder of the lateral contributes rather uniformally. The operator was pleased with the profile and was able to validate the completion methodology. Trust Indepth Production Solutions experience and tool technology to deliver the results you can use to make accurate & efficient decisions regarding your interests.