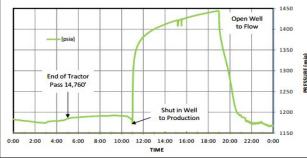

# CHALLENGE:

To image the Gas Profile of the Horizontal Wellbore in memory mode deployed with Well Tractor and Fiber Optic Wireline. Monitoring Performance during the survey to ensure representative data.

# **INDEPTH SOLUTION:**

**Indepth** Production Solutions runs their HDD HZPLT String with an array of multiple sensors & flowmeters which allows for a complete image of the lateral. In addition, surface pressure recorders were ran **inconjunction with the survey to confirm well** performance and **stability**.