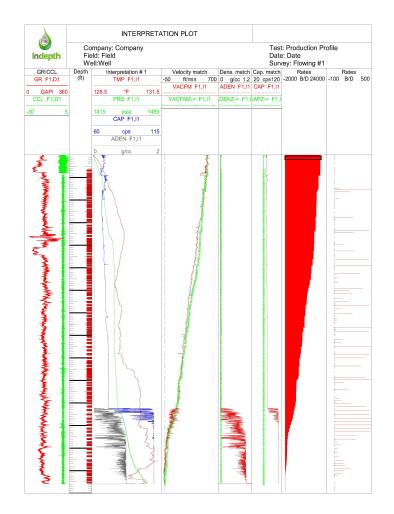

#### **CLIENT VALUE:**

It was determined from the Indepth Production Solutions HZPL Survey, that some liquids are trapped in the toe and the remainder of the lateral contributes rather uniformally. The operator was pleased with the profile and was able to validate the completion methodology. Trust Indepth Production Solutions experience and tool technology to deliver the results you can use to make accurate & efficient decisions regarding your interests.