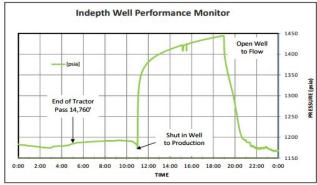

#### **CHALLENGE:**

To image the Gas Profile of the Horizontal Wellbore in memory mode deployed with Well Tractor and Fiber Optic Wireline. Monitoring Performance during the survey to ensure representative data.

### **INDEPTH SOLUTION:**

**Indepth** Production Solutions runs a HZPLT String with an array of multiple sensors & flowmeters which allows for a complete image of the lateral. In addition, surface pressure recorders were ran **in conjunction with the survey to confirm well** performance and **stability**.