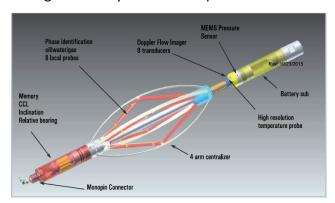

### **INDEPTH SOLUTION:**

**Indepth** Production Solutions runs a HZPLT String with an array of multiple sensors & flowmeters which allows for a complete image of the lateral. In addition, surface pressure recorders were ran **in conjunction with the survey to confirm well** performance and **stability**.