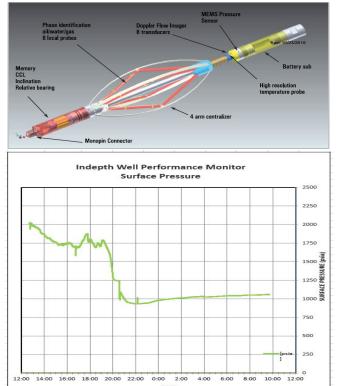

# **INDEPTH SOLUTION:**

**Indepth** Production Solutions runs a HZPLT String with an array of multiple sensors & flowmeterswhich allows for a complete image of the lateral. In addition, surface pressure recorders are ran **in conjunction with the survey to confirm well** performance and **stability**.

## **CHALLENGE:**

To locate the source of water break-through on a Horizontal Completion with memory HDD HZPLT on coiled tubing unit. Monitoring Performance during the survey to ensure representative data.