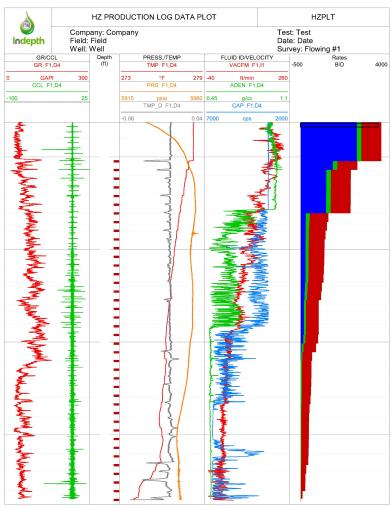

# **INDEPTH SOLUTION:**

**Indepth** Production Solutions runs a HZPLT String with an array of multiple sensors & flowmeterswhich allows for a complete image of the lateral. In addition, surface pressure recorders are ran **in conjunction with the survey to confirm well** performance and **stability**.

### **CLIENT VALUE:**

It was determined from the Indepth Production Solutions HDD HZPL Survey, that there are two significant inflows of water in the heal of the lateral. The operator in this case was able to remediate the issue and return the well to increased profitability. Trust Indepth Production Solutions experience and tool technology to deliver the results you can use to make accurate & efficient decisions regarding your interests.