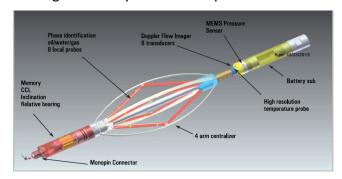

#### **INDEPTH SOLUTION:**

**Indepth** Production Solutions runs a HZPLT String with an array of multiple sensors & flowmeters which allows for a complete image of the lateral. In addition, surface pressure recorders are ran **in conjunction with the survey to confirm well** performance and **stability**.