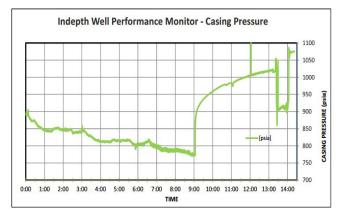

### **CHALLENGE:**

To locate the source of water break-through on a Horizontal Completion with a HDD HZPLT deployed on coiled tubing unit. Monitoring Performance during the survey to ensure representative data.

#### **INDEPTH SOLUTION:**

**Indepth** Production Solutions runs a HZPLT String with an array of multiple sensors & flowmeters which allows for a complete image of the lateral. In addition, surface pressure recorders are ran **in conjunction with the survey to confirm well** performance and **stability**.