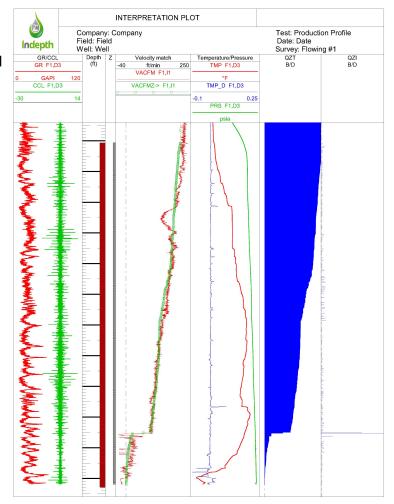

#### **INDEPTH SOLUTION:**

**Indepth** Production Solutions runs a HZPLT String with an array of multiple sensors & flowmeters which allows for a complete image of the lateral. In addition, surface pressure recorders are ran **in conjunction with the survey to confirm well** performance and **stability**.

#### **CLIENT VALUE:**

It was determined from the Indepth Production Solutions HDD HZPL Survey, that a significant inflow of water occurs in the toe of the lateral. The operator in this case was able to easily remediate the issue and return the well to increased profitability. Trust Indepth Production Solutions experience and tool technology to deliver the results you can use to make accurate & efficient decisions regarding your interests.