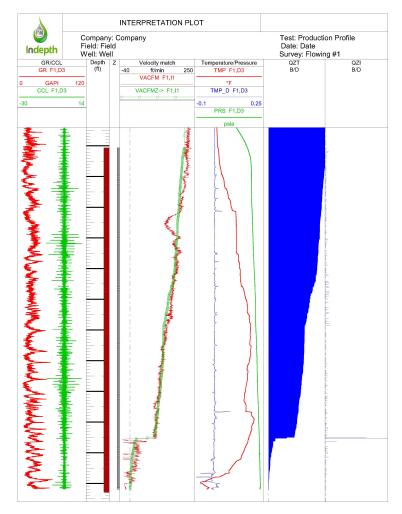

### **CLIENT VALUE:**

It was determined from the Indepth Production Solutions HZPL Survey, that a significant inflow of water occurs in the toe of the lateral. The operator in this case was able to easily remediate the issue and return the well to increased profitability. Trust Indepth Production Solutions experience and tool technology to deliver the results you can use to make accurate & efficient decisions regarding your interests.