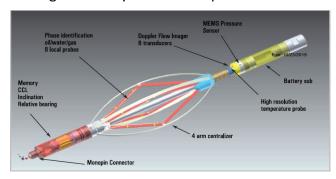

#### **INDEPTH SOLUTION:**

**Indepth** Production Solutions runs a HZPLT String with an array of multiple sensors & flowmeters which allows for a complete image of the lateral. In addition, surface pressure recorders are ran **in conjunction with the survey to confirm well** performance and **stability**.