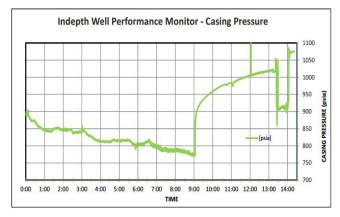

## **CHALLENGE:**

To locate the source of water break-through on a Horizontal Completion with a HZPLT deployed on coiled tubing unit. Monitoring Performance during the survey to ensure representative data.

#### **INDEPTH SOLUTION:**

**Indepth** Production Solutions runs a HZPLT String with an array of multiple sensors & flowmeters which allows for a complete image of the lateral. In addition, surface pressure recorders are ran **in conjunction with the survey to confirm well** performance and **stability**.