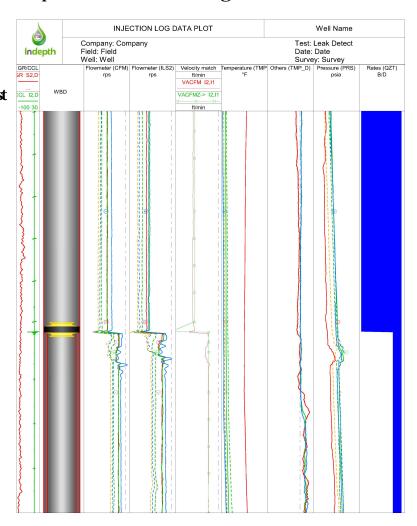

### **INDEPTH SOLUTION:**

Indepth ran a series of water injection and shut in passes to first evaluate the inflow and second to evaluate the water channeling below. An Indepth Well Performance Monitor was ran in conjunction with the survey to confirm well injection stability.

### **CLIENT VALUE:**

It was determined from the Indepth HDD Leak Detection Survey, the liner top had failure & the injection water could easily by pass the Liner Top & flow down the annulus. The MFC results confirmed what the Indepth Leak Detection Surveyed had measured. In one simple run the Indepth Production Solutions. Leak Detection System can easily locate wellbore integrity issues & deliver the results on location to make accurate & efficient decisions.