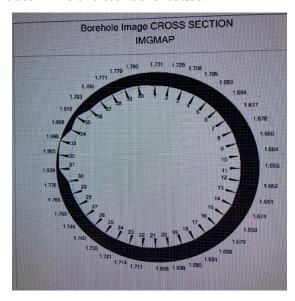

## **CHALLENGE:**

To determine the loss of wellbore integirty during pump down operations.

Perforating guns could not be pumped down past a certain depth. The operator suspected that a casing or liner top had developed an issue. The operator reached out to Indepth to help evaluate the extent of the casing integrity, a leak detection survey & MFC were run to determine the wellbore issues.

### **CLIENT VALUE:**

It was determined from the Indepth HDD Leak Detection Survey, the liner top had failure & the injection water could easily by pass the Liner Top & flow down the annulus. The MFC results confirmed what the Indepth Leak Detection Surveyed had measured. In one simple run the Indepth Production Solutions. Leak Detection System can easily locate wellbore integrity issues & deliver the results on location to make accurate & efficient decisions.