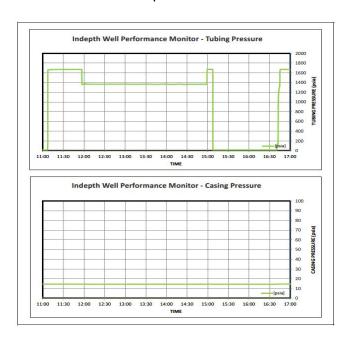

#### **INDEPTH SOLUTION:**

Indepth ran a series of water injection passes to evaluate the injection profile across the perforated intervals.

The Indepth HDD - Injection Profile Tool consists of Multiple Flowmeters, Precision Pressure and Temperature XY Caliper and digitial pressure monitors insure reliablity and data accuracy.

#### **CLIENT VALUE:**

It was determined from the survey that the lower intervals were not taking injection as expected. The operator chose to remediate the lower zones and was able to increase injection rates. Indepth Production Solutions was able to provide a wellbore image that delivered the trusted results to make accurate & cost efficient decisions.