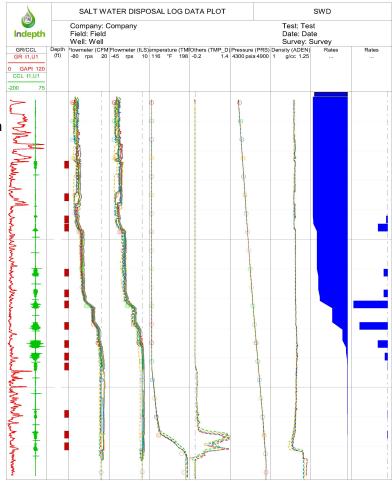

#### **INDEPTH SOLUTION:**

Indepth ran a series of water injection passes to evaluate the injection profile across the perforated intervals.

The Indepth HDD - Injection Profile Tool consists of Multiple Flowmeters, Precision Pressure and Temperature XY Caliper and digitial pressure monitors insure reliablity and data accuracy.

#### **CLIENT VALUE:**

It was determined from the survey that the lower intervals were not taking injection as expected. The operator chose to remediate the lower zones and was able to increase injection rates. Indepth Production Solutions was able to provide a wellbore image that delivered the trusted results to make accurate & cost efficient decisions.